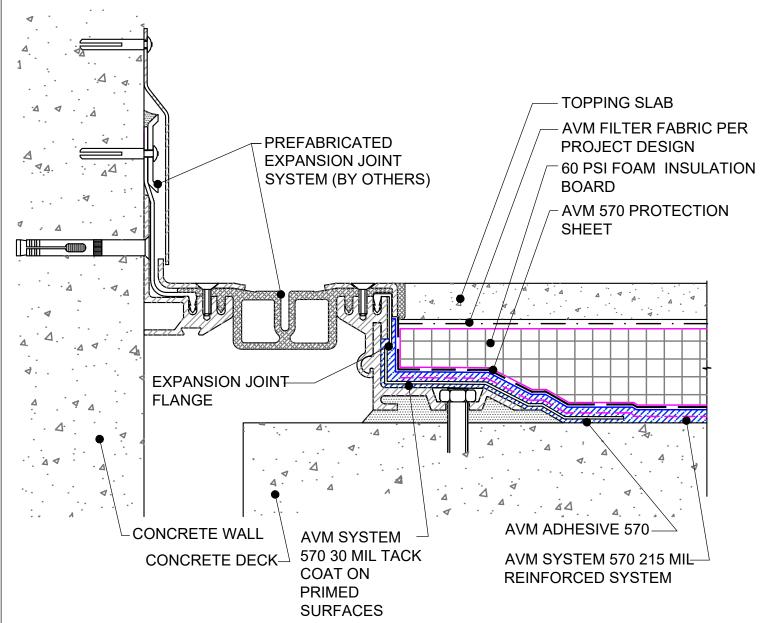

DETAIL #: AVM-0570-4751

AVM SYSTEM 570

CONCRETE DECK

Deck to Wall Expansion Joint with Insulation AVM Aussie Membrane 570 Hot Rubber

NOTE: AVM PRODUCTS ARE NOT DESIGNED TO WATERPROOF EXPANSION JOINTS. EXPANSION JOINTS REQUIRE A PROPER EXPANSION JOINT MATERIAL MANUFACTURED BY OTHERS. AVM PRODUCTS CAN BE INSTALLED OVER EXPANSION JOINT MATERIALS AS ILLUSTRATED ABOVE. CHECK WITH THE EXPANSION JOINT PRODUCT MANUFACTURER FOR MATERIAL COMPATIBILITY.

## NOTE: CONSULT WITH THE EXPANSION JOINT MANUFACTURER FOR SPECIFIC INFORMATION ON THEIR PRODUCT AND INSTALLATION PROCEDURES

AVM Industries, Inc. 8245 Remmet Ave, Canoga Park, CA 91304

**Quality Waterproofing Products** 