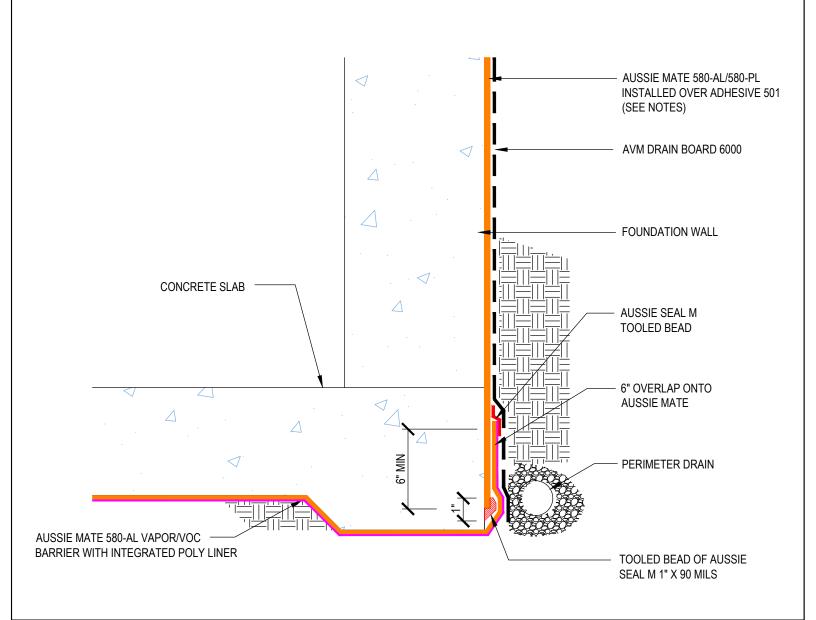

DETAIL #: 0580-AL\_580-PL-0004

System:

Aussie Mate 580-AL/580-PL

Transition to Vapor Barrier Flush Footing

## Notes:

- 1. Aussie Mate 580-AL is an LARR approved Waterproofing membrane and Methane Barrier.
- 2. Aussie Mate 580-AL is a heavy duty bituminous sheet membrane with aluminum protection layer for Below-Grade waterproofing applications that is available in a 60-mil or 80-mil thickness. Aussie Mate 580-AL may also be used as a methane and/or vapor barrier under horizontal slabs on grade.
- 3. Aussie Mate 580-PL is a 60-mil heavy duty bituminous sheet waterproofing membrane with a poly liner for below-grade waterproofing applications. Aussie Mate 580-PL cannot be used as a methane/vapor barrier in slab on grade applications.
- 4. UV Exposure Limits: Aussie Mate 580-AL Up to 180 days. Aussie Mate 580-PL Up to 30 days
- 5. See "Aussie Mate 580 Installation Instructions" for system requirements.