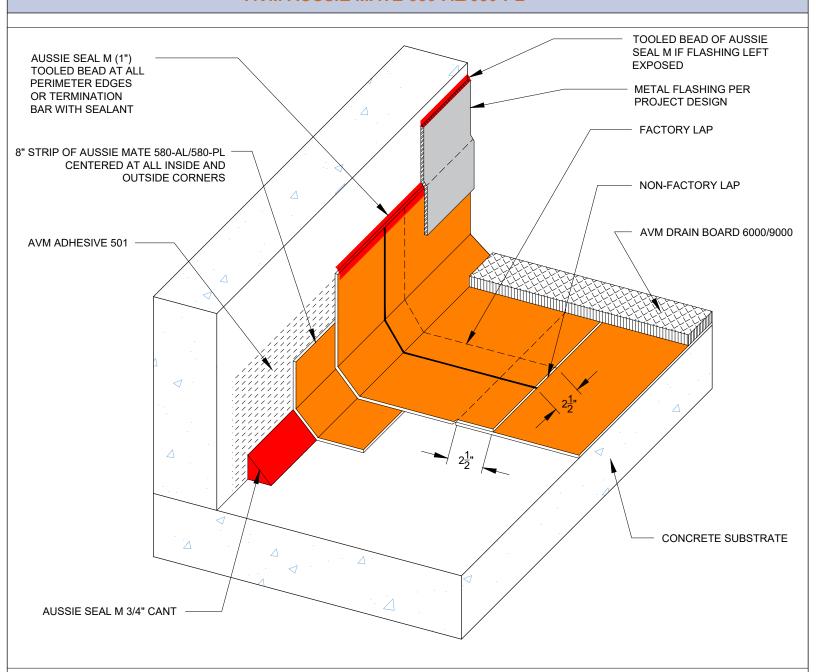

DETAIL #: 0580-AL\_580-PL-1102

AVM System 580

Aussie Mate 580-AL/580-PL

## **Deck to Wall Transition**

## **AVM AUSSIE MATE 580-AL/580-PL**

## Notes:

- 1. Aussie Mate 580-AL is an LARR approved Waterproofing membrane and Methane Barrier.
- 2. Aussie Mate 580-AL is a heavy duty bituminous sheet membrane with aluminum protection layer for Below-Grade waterproofing applications that is available in a 60-mil or 80-mil thickness. Aussie Mate 580-AL may also be used as a methane and/or vapor barrier under horizontal slabs on grade.
- 3. Aussie Mate 580-PL is a 60-mil heavy duty bituminous sheet waterproofing membrane with a poly liner for below-grade waterproofing applications. Aussie Mate 580-PL cannot be used as a methane/vapor barrier in slab on grade applications.
- 4. UV Exposure Limits: Aussie Mate 580-AL Up to 180 days. Aussie Mate 580-PL Up to 30 days
- 5. See "Aussie Mate 580 Installation Instructions" for system requirements.