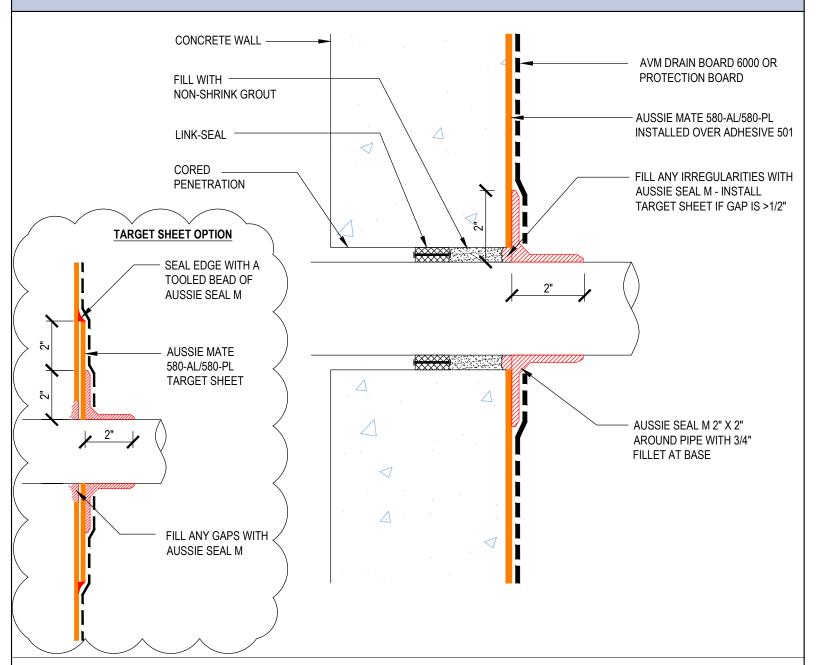

DETAIL #:

0580-AL\_580-PL-6504

System:

Aussie Mate 580-AL/580-PL

## **Cored Wall Penetration**

## **AVM AUSSIE MATE 580-AL/580-PL**