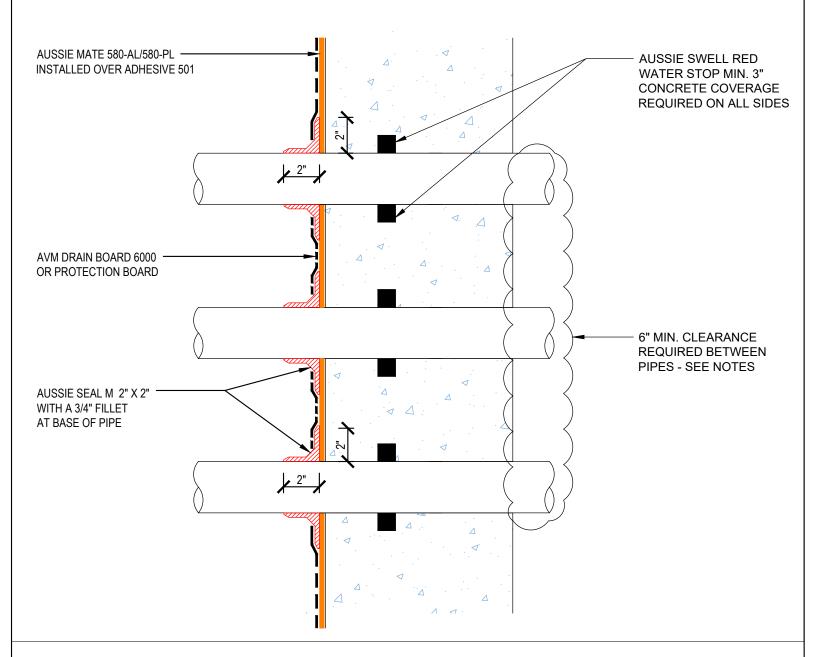

DETAIL #:

0580-AL\_580-PL-6510

Systen

Aussie Mate 580-AL/580-PL

## Multiple Pipe Penetration

## **AVM AUSSIE MATE 580-AL/580-PL**

## Notes:

- 1. Aussie Mate 580-AL is an LARR approved Waterproofing membrane and Methane Barrier.
- 2. Aussie Mate 580-AL is a heavy duty bituminous sheet membrane with aluminum protection layer for Below-Grade waterproofing applications that is available in a 60-mil or 80-mil thickness. Aussie Mate 580-AL may also be used as a methane and/or vapor barrier under horizontal slabs on grade.
- 3. Aussie Mate 580-PL is a 60-mil heavy duty bituminous sheet waterproofing membrane with a poly liner for below-grade waterproofing applications. Aussie Mate 580-PL cannot be used as a methane/vapor barrier in slab on grade applications.
- 4. UV Exposure Limits: Aussie Mate 580-AL Up to 180 days. Aussie Mate 580-PL Up to 30 days
- 5. See "Aussie Mate 580 Installation Instructions" for system requirements.