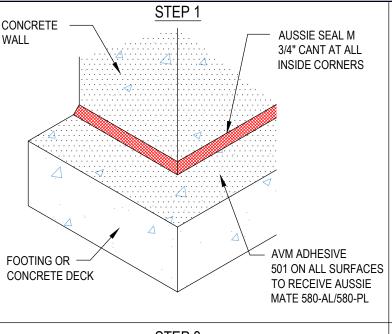

DETAIL #:

0580-AL\_580-PL-7006

Systam

Aussie Mate 580-AL/580-PL

## **AVM AUSSIE MATE 580-AL/580-PL**