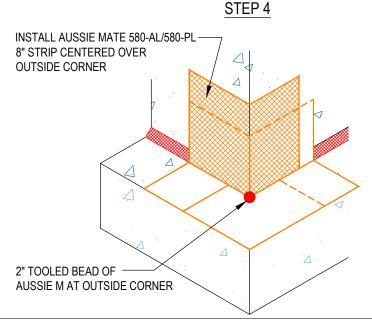

## **Outside Corner**

## CUT AND FOLD SECOND PIECE OF AUSSIE MATE AROUND CORNER COVERING FIRST PIECE