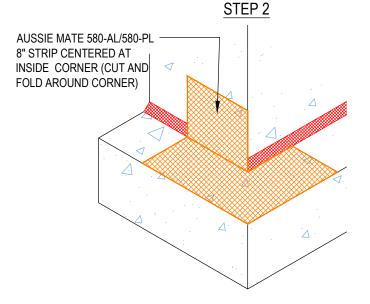

DETAIL #:

0580-AL\_580-PL-7006

Systam

Aussie Mate 580-AL/580-PL

## **AVM AUSSIE MATE 580-AL/580-PL**