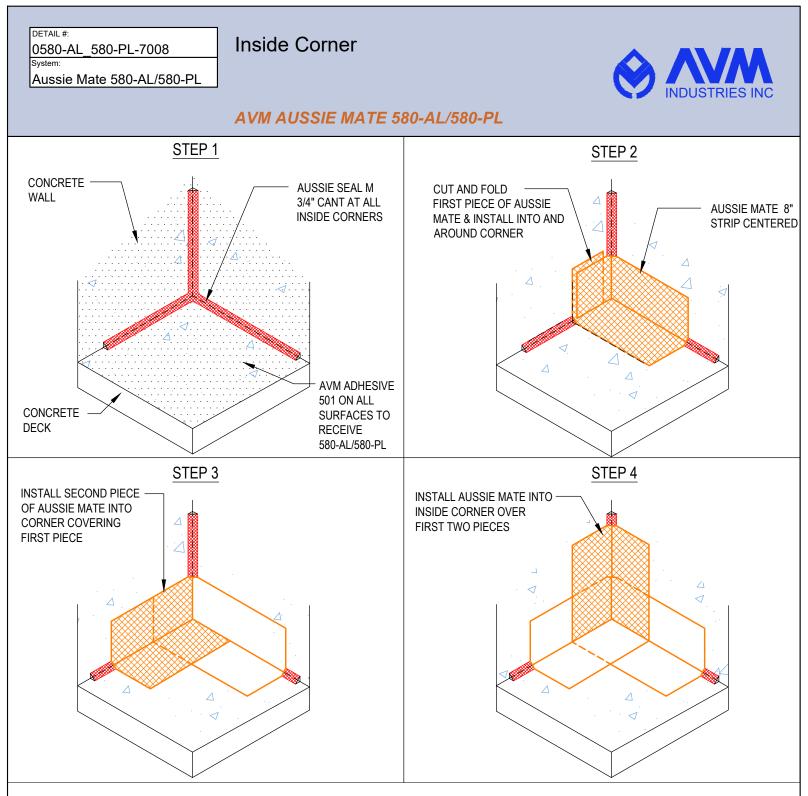

## Notes:

- 1. Aussie Mate 580-AL is an LARR approved Waterproofing membrane and Methane Barrier.
- Aussie Mate 580-AL is a heavy duty bituminous sheet membrane with aluminum protection layer for Below-Grade waterproofing applications that is available in a 60-mil or 80-mil thickness. Aussie Mate 580-AL may also be used as a methane and/or vapor barrier under horizontal slabs on grade.
- 3. Aussie Mate 580-PL is a 60-mil heavy duty bituminous sheet waterproofing membrane with a poly liner for below-grade waterproofing applications. Aussie Mate 580-PL cannot be used as a methane/vapor barrier in slab on grade applications.
- 4. UV Exposure Limits: Aussie Mate 580-AL Up to 180 days. Aussie Mate 580-PL Up to 30 days
- 5. See "Aussie Mate 580 Installation Instructions" for system requirements.