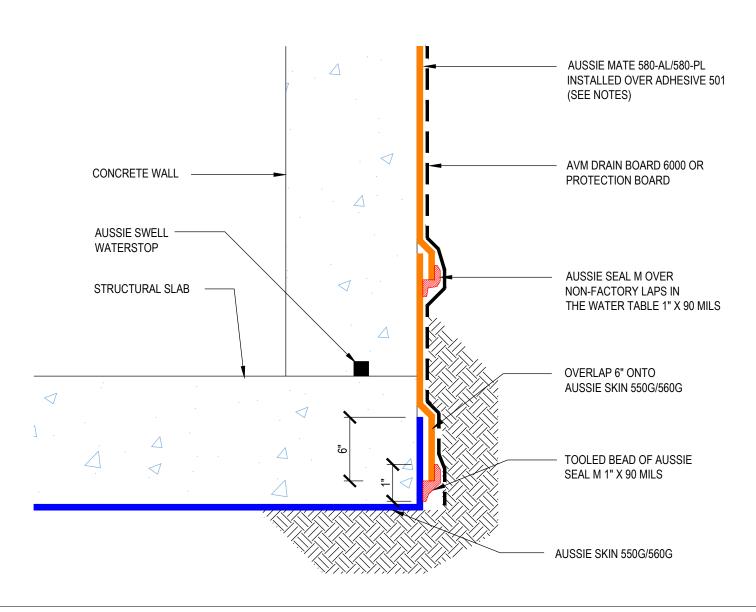

DETAIL #:

0580-AL\_580-PL-0006

Aussie Mate 580-AL/580-PL

## **AVM AUSSIE MATE 580-AL/580-PL**

Transition to Aussie Skin

Flush Footing

## Notes:

- 1. Aussie Mate 580-AL is an LARR approved Waterproofing membrane and Methane Barrier.
- 2. Aussie Mate 580-AL is a heavy duty bituminous sheet membrane with aluminum protection layer for Below-Grade waterproofing applications that is available in a 60-mil or 80-mil thickness. Aussie Mate 580-AL may also be used as a methane and/or vapor barrier under horizontal slabs on grade.
- 3. Aussie Mate 580-PL is a 60-mil heavy duty bituminous sheet waterproofing membrane with a poly liner for below-grade waterproofing applications. Aussie Mate 580-PL cannot be used as a methane/vapor barrier in slab on grade applications.
- 4. UV Exposure Limits: Aussie Mate 580-AL Up to 180 days. Aussie Mate 580-PL Up to 30 days
- 5. See "Aussie Mate 580 Installation Instructions" for system requirements.