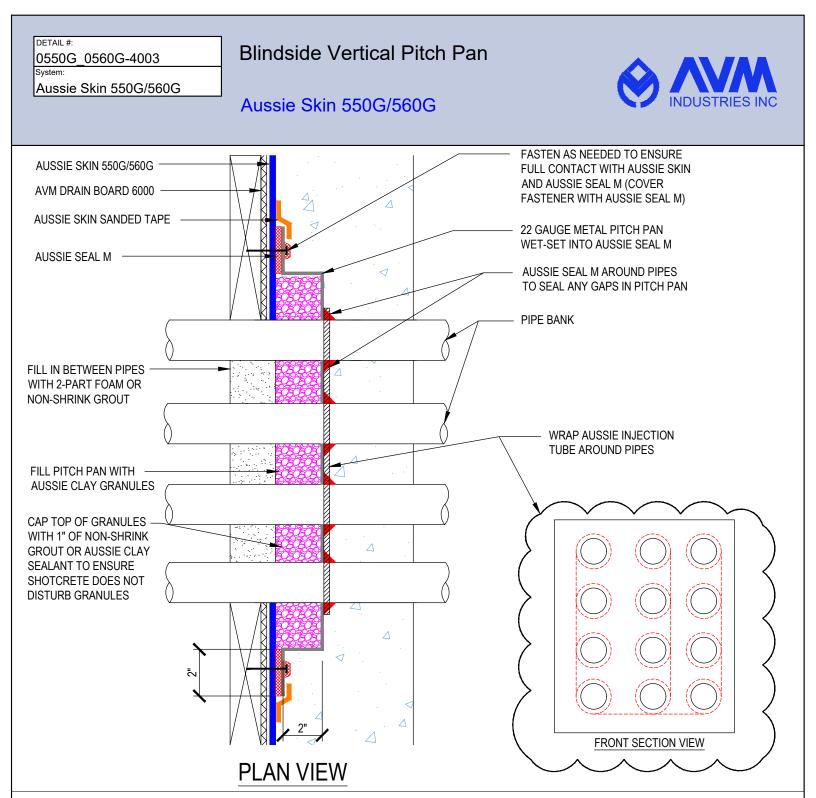

#### Notes:

1. Aussie Skin 550G and 560G are Heavy Duty, Easy to Install, Puncture Resistant Sheet Waterproofing Membranes with added technologies creating excellent adhesion between the membrane and wet Concrete or Shotcrete. Aussie Skin 560G is an approved methane/VOC barrier.

AVM Industries, Inc. 8245 Remmet Ave, Canoga Park, CA 91304

**Quality Waterproofing Products** 

888.414.1041 818.888.0050 www.avmindustries.com

### FILE NAME: 0550G\_0560G-4003

```
Notes:
```

1. Aussie Skin 550G and 560G are Heavy Duty, Easy to Install, Puncture Resistant Sheet Waterproofing Membranes with added technologies creating excellent adhesion between the membrane and wet Concrete or Shotcrete. Aussie Skin 560G is an approved methane/VOC barrier.

AVM Industries, Inc. 8245 Remmet Ave, Canoga Park, CA 91304

**Quality Waterproofing Products** 

888.414.1041 818.888.0050 www.avmindustries.com

FILE NAME: 0550G\_0560G-4004

DETAIL #:

AVM-550G\_0560G-4005

AVM System 550G/560G