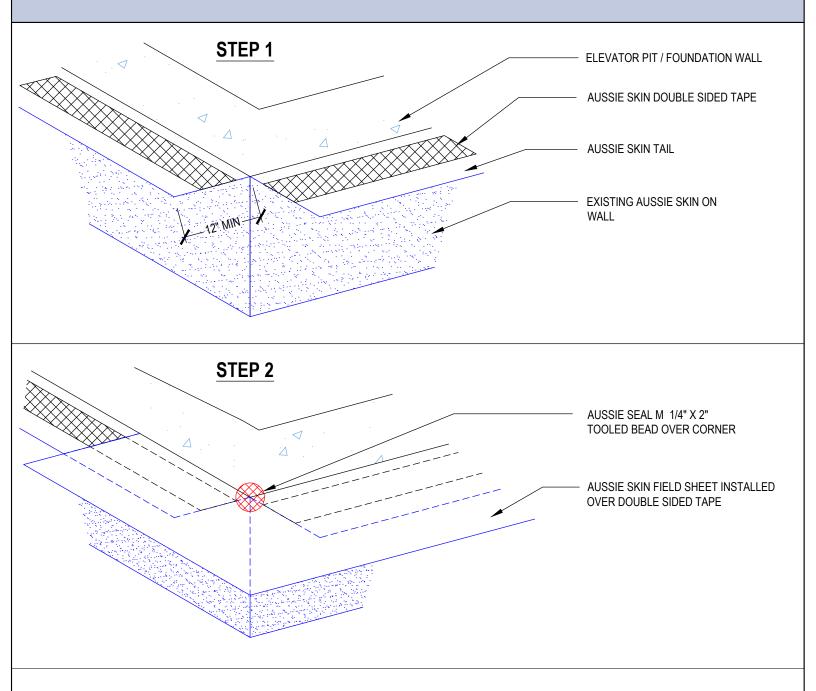

Avia System 550G\_500G

Outside Corner Detail - at Bottom of Wall

Notes:

1. Aussie Skin 550G and 560G are Heavy Duty, Easy to Install, Puncture Resistant Sheet Waterproofing Membranes with added technologies creating excellent adhesion between the membrane and wet Concrete or Shotcrete. Aussie Skin 560G is an approved methane/VOC barrier.

AVM Industries, Inc. 8245 Remmet Ave, Canoga Park, CA 91304

Quality Waterproofing Products

888.414.1041 818.888.0050 www.avmindustries.com

FILE NAME: 0550G\_0560G-6260

DETAIL #: 0550G\_0560G-6265 AVM System 550G\_560G

Outside Corner Detail at Top of Wall (Elevator Pit) Aussie Skin 550G/560G

Notes:

1. Aussie Skin 550G and 560G are Heavy Duty, Easy to Install, Puncture Resistant Sheet Waterproofing Membranes with added technologies creating excellent adhesion between the membrane and wet Concrete or Shotcrete. Aussie Skin 560G is an approved methane/VOC barrier.

AVM Industries, Inc. 8245 Remmet Ave, Canoga Park, CA 91304

**Quality Waterproofing Products** 

888.414.1041 818.888.0050 www.avmindustries.com

FILE NAME: 0550G\_0560G-6265

FILE NAME: 0550G 0560G-7000

8245 Remmet Ave, Canoga Park, CA 91304