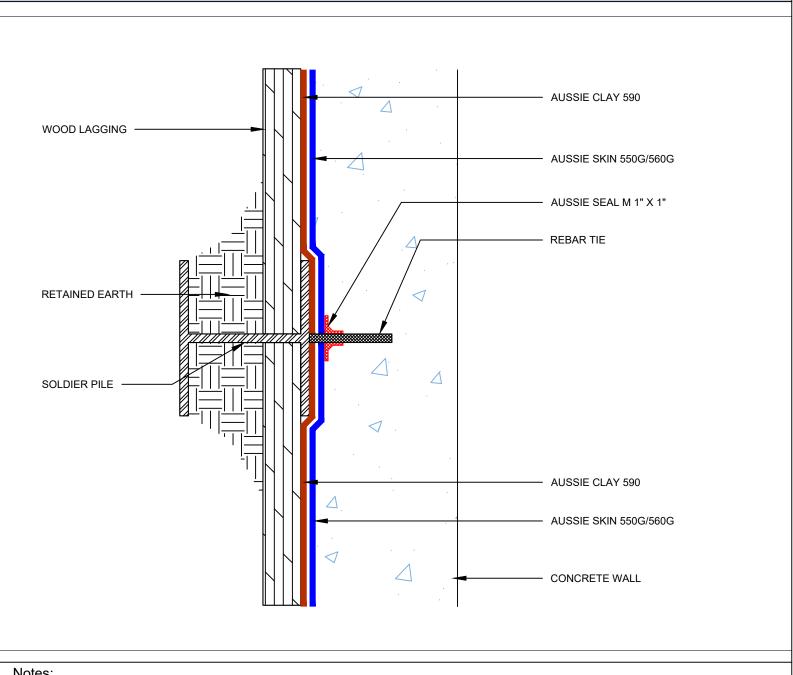

#### **Quality Waterproofing Products**

888.414.1041 818.888.0050 www.avmindustries.com

FILE NAME: 0550G\_0560G-4010AC

DETAIL #: 0550G\_0560G-4100AC AVM System 550G/560G/590

**Rebar Tie** Aussie Clay Dual System

### Notes:

- 1. Aussie Skin is a Heavy, Duty, Easy to Install, Puncture Resistant Sheet Waterproofing Membrane with added technologies creating excellent adhesion between the membrane and wet Concrete or Shot-Crete.
- Aussie Clay & Aussie Clay PL are bentonite sheet membranes for waterproofing below-grade vertical and horizontal surfaces, including blindside and 2. backfilled applications. Aussie Clay can be used with shotcrete or cast in place concrete in hydrostatic or non-hydrostatic conditions.
- Fasten Aussie Clay with pneumatic staples or 1" washer-head fasteners placed maximum 24" on center 3.
- 4. Install Aussie Clay and Aussie Clay PL with gray geotextile facing installer.

AVM Industries. Inc. 8245 Remmet Ave, Canoga Park, CA 91304

**Quality Waterproofing Products** 

888.414.1041 818.888.0050 www.avmindustries.com

FILE NAME: 0550G-4100AC

- 1. Aussie Clay & Aussie Clay PL are bentonite sheet membranes for waterproofing below-grade vertical and horizontal surfaces, including blindside and backfilled applications. Aussie Clay can be used with shotcrete or cast in place concrete in hydrostatic or non-hydrostatic conditions.
- Aussie Skin 550G & 560G are Heavy Duty, Easy to Install, Puncture Resistant Sheet Waterproofing Membranes with added technologies creating 2. excellent adhesion between membrane & wet concrete or shotcrete. Aussie Skin 560G is an approved methane/VOC barrier.