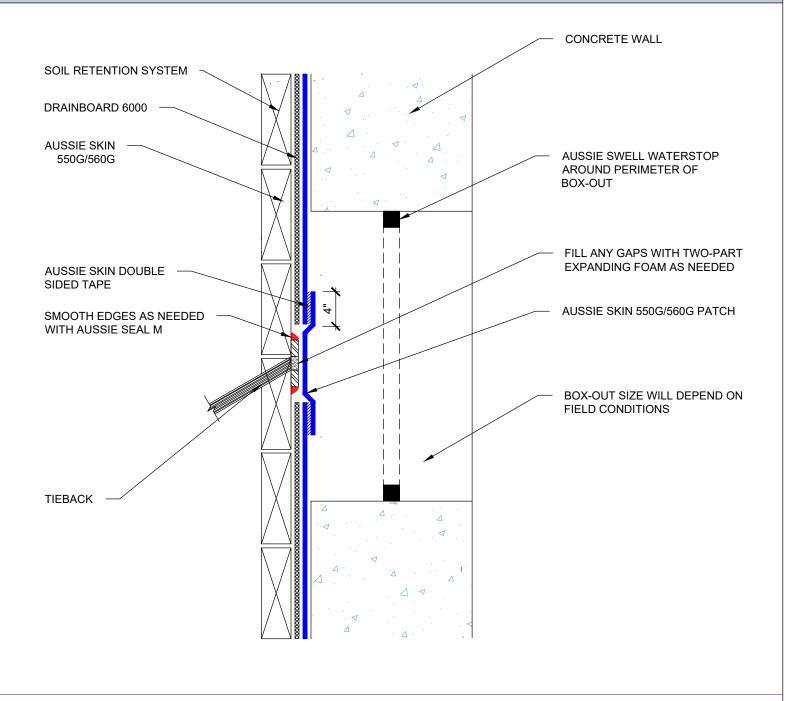

# Detensioned Tie-Back Box-out Single Layer System

# Notes:

1. Aussie Skin 550G and 560G are Heavy Duty, Easy to Install, Puncture Resistant Sheet Waterproofing Membranes with added technologies creating excellent adhesion between the membrane and wet Concrete or Shotcrete. Aussie Skin 560G is an approved methane/VOC barrier.