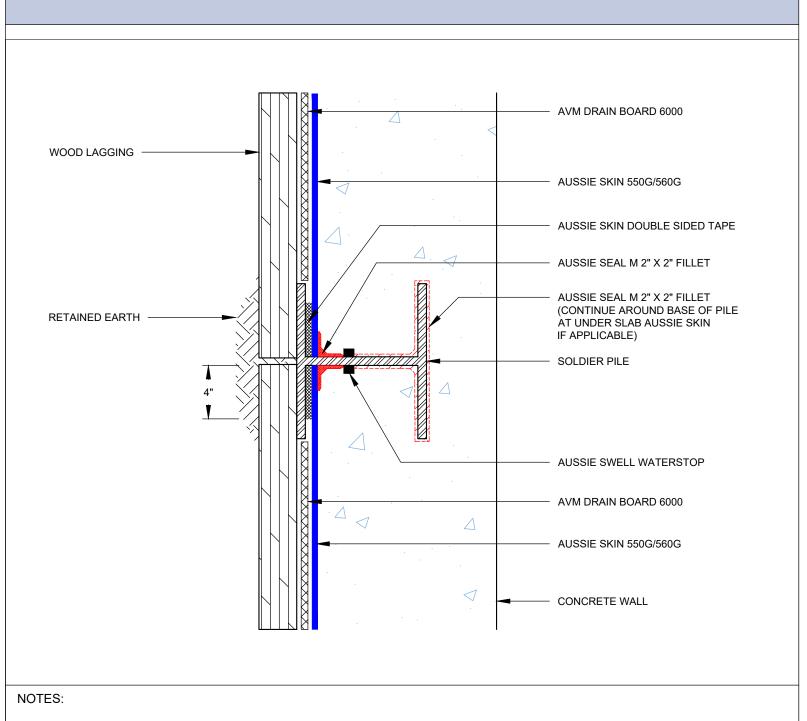

AVM Industries, Inc. 8245 Remmet Ave, Canoga Park, CA 91304

Quality Waterproofing Products

888.414.1041 818.888.0050 www.avmindustries.com

FILE NAME: 0550G\_0560G-1537

DETAIL #: 0550G\_0560G-1540 AVM System 550G/560G

# Back Lagged Soldier Pile Single Layer System

 Aussie Skin 550G and 560G are Heavy Duty, Easy to Install, Puncture Resistant Sheet Waterproofing Membranes with added technologies creating excellent adhesion between the membrane and wet Concrete or Shotcrete. Aussie Skin 560G is an approved methane/VOC barrier.

AVM Industries, Inc. 8245 Remmet Ave, Canoga Park, CA 91304

Quality Waterproofing Products

888.414.1041 818.888.0050 www.avmindustries.com

FILE NAME: 0550G\_0560G-1540

AVM Industries, Inc. 8245 Remmet Ave, Canoga Park, CA 91304