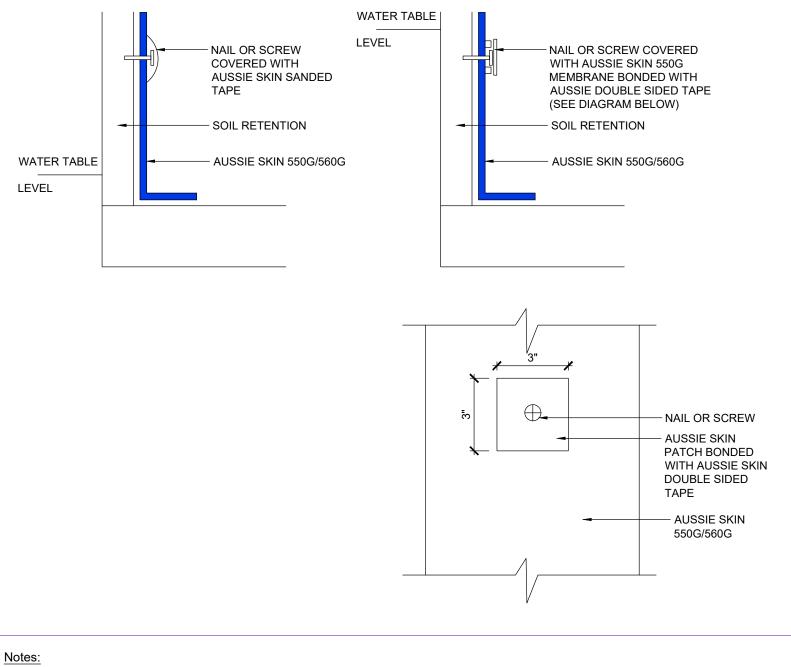

## FILE NAME: 0550G\_0560G-4200

DETAIL #: AVM-0550G\_0560G-4205

AVM System 550G/560G

Nail/Screw Detail

## Aussie Skin 550G/556G

### NON-WATERTABLE PATCH

### WATERTABLE PATCH

1. Aussie Skin 550G and 560G are Heavy Duty, Easy to Install, Puncture Resistant Sheet Waterproofing Membranes with added technologies creating excellent adhesion between the membrane and wet Concrete or Shotcrete. Aussie Skin 560G is an approved methane/VOC barrier.

AVM Industries, Inc. 8245 Remmet Ave, Canoga Park, CA 91304

Quality Waterproofing Products

888.414.1041 818.888.0050 www.avmindustries.com

FILE NAME: 0550G\_0560G-4205

FILE NAME: 0550G-6000

adhesion between the membrane and wet Concrete or Shotcrete. Aussie Skin 560G is an approved methane/VOC barrier.