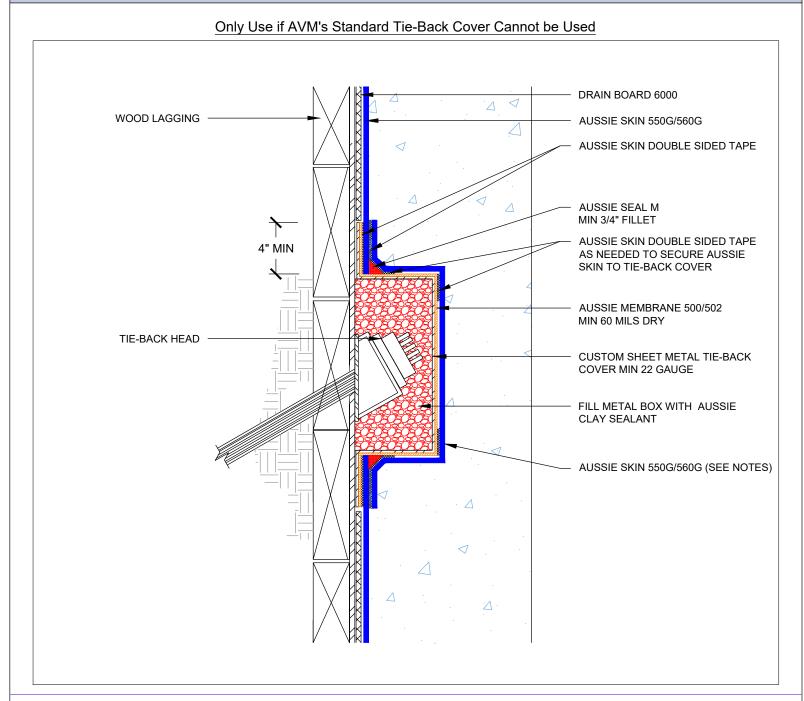

# Metal Tie-Back Cover Single Layer System

## Notes:

1. Relief cuts may be needed to form Aussie Skin around tie-back cover. All relief cuts should be covered with Sanded Tape.

2. All nails, screws etc used to hang the Aussie Skin above the water table must be non-rusting and sealed with AVM approved Sealant.