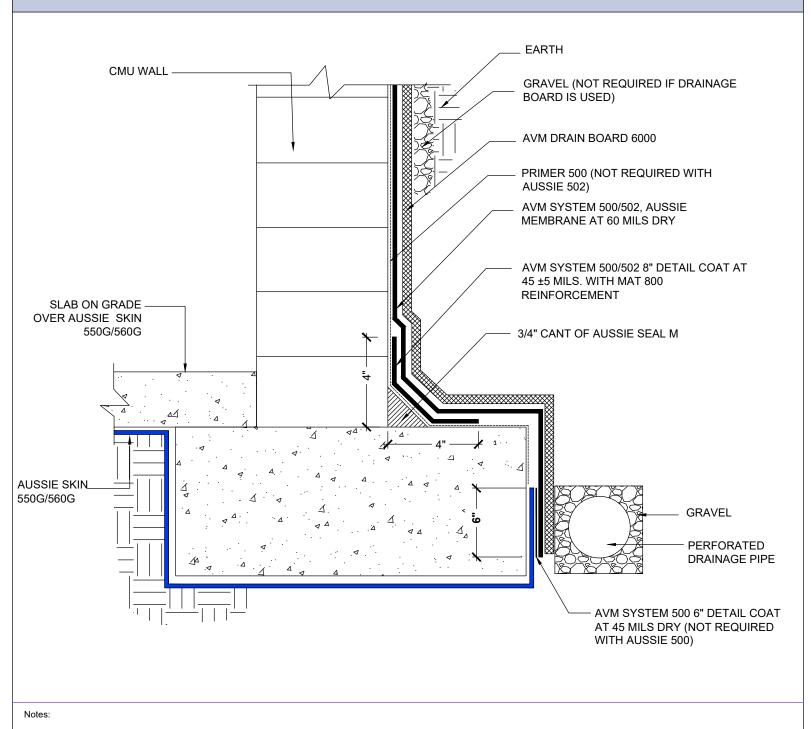

AVM Industries, Inc. 8245 Remmet Ave, Canoga Park, CA 91304

Quality Waterproofing Products

888.414.1041 818.888.0050 www.avmindustries.com

FILE NAME: 0550G\_0560G-0006

AVM System 550G/560G

Slab on Grade over Aussie Skin, CMU (Block) Walls (500/502)

1. Aussie Skin 550G and 560G are Heavy Duty, Easy to Install, Puncture Resistant Sheet Waterproofing Membranes with added technologies creating excellent adhesion between the membrane and wet Concrete or Shotcrete. Aussie Skin 560G is an approved methane/VOC barrier.