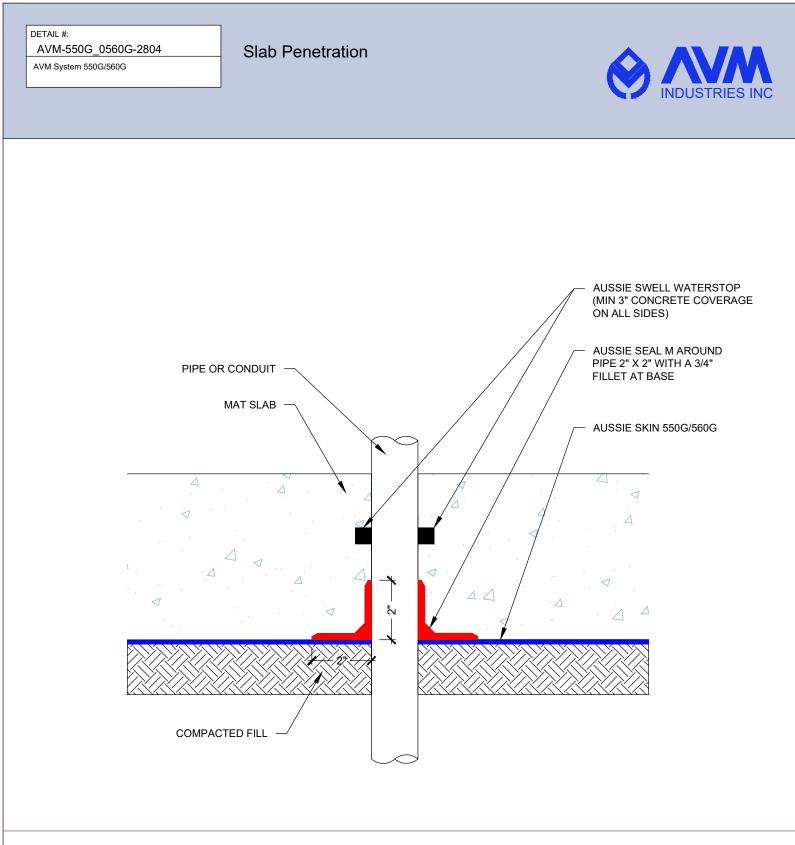

ly around pipe with gaps >1/4"

AVM Industries, Inc. 8245 Remmet Ave, Canoga Park, CA 91304

Quality Waterproofing Products

888.414.1041 818.888.0050 www.avmindustries.com

FILE NAME: 0550G\_0560G-2800



1. Aussie Skin 550G and 560G are Heavy Duty, Easy to Install, Puncture Resistant Sheet Waterproofing Membranes with added technologies creating excellent adhesion between the membrane and wet Concrete or Shotcrete. Aussie Skin 560G is an approved methane/VOC barrier.

2. Aussie Membrane 520 should be cured prior to concrete placement which may take up to 72 hours. Please consult AVM if scheduling does not allow this.

AVM Industries, Inc. 8245 Remmet Ave, Canoga Park, CA 91304

Quality Waterproofing Products

888.414.1041 818.888.0050 www.avmindustries.com

FILE NAME: 0550G\_0560G-2802



### Notes:

 Aussie Skin 550G and 560G are Heavy Duty, Easy to Install, Puncture Resistant Sheet Waterproofing Membranes with added technologies creating excellent adhesion between the membrane and wet Concrete or Shotcrete. Aussie Skin 560G is an approved methane/VOC barrier.

AVM Industries, Inc. 8245 Remmet Ave, Canoga Park, CA 91304

Quality Waterproofing Products

888.414.1041 818.888.0050 www.avmindustries.com

FILE NAME: 0550G\_0560G-2804



1. Aussie Skin 550G and 560G are Heavy Duty, Easy to Install, Puncture Resistant Sheet Waterproofing Membranes with added technologies creating excellent adhesion between the membrane and wet Concrete or Shotcrete. Aussie Skin 560G is an approved methane/VOC barrier.

AVM Industries, Inc. 8245 Remmet Ave, Canoga Park, CA 91304

Quality Waterpr