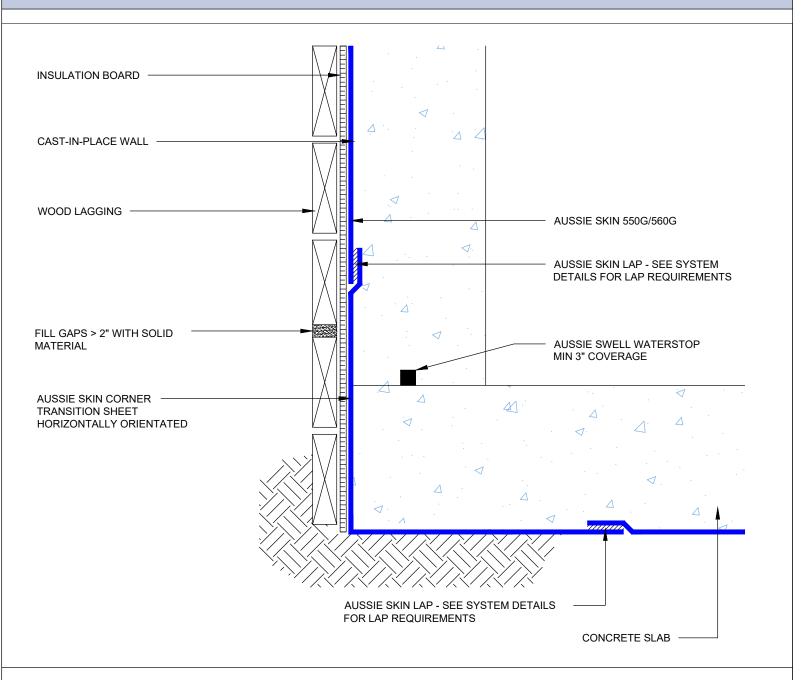

AVM Industries, Inc. 8245 Remmet Ave, Canoga Park, CA 91304

Quality Waterproofing Products

888.414.1041 818.888.0050 www.avmindustries.com

FILE NAME: 0550G\_0560G-1240

DETAIL #: 0550G 0560G-1242

AVM System 550G/560G

Typical Lagging Wall Shotcrete Retaining Single Layer System

# Notes:

1. Aussie Skin 550G and 560G are Heavy Duty, Easy to Install, Puncture Resistant Sheet Waterproofing Membranes with added technologies creating excellent adhesion between the membrane and wet Concrete or Shotcrete. Aussie Skin 560G is an approved methane/VOC barrier.