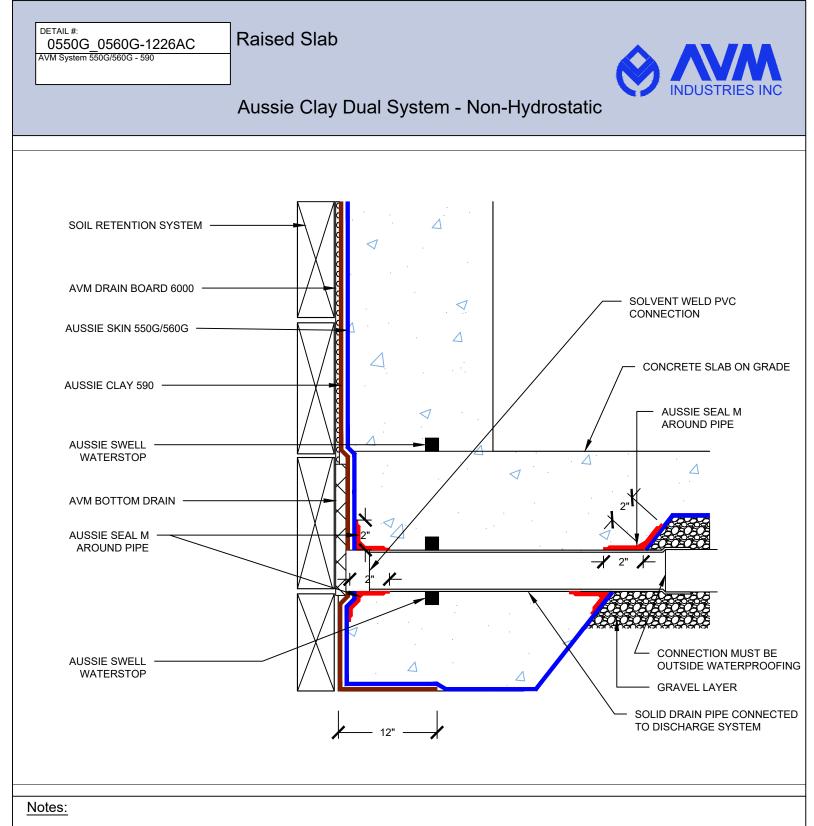

AVM Industries, Inc. 8245 Remmet Ave, Canoga Park, CA 91304

Quality Waterproofing Products

888.414.1041 818.888.0050 www.avmindustries.com

FILE NAME: 0550G\_0560G-1221AC

- 1. Aussie Clay & Aussie Clay PL are bentonite sheet membranes for waterproofing below-grade vertical and horizontal surfaces, including blindside and backfilled applications. Aussie Clay can be used with shotcrete or cast in place concrete in hydrostatic or non-hydrostatic conditions.
- 2. Aussie Skin 550G & 560G are Heavy Duty, Easy to Install, Puncture Resistant Sheet Waterproofing Membranes with added technologies creating excellent adhesion between membrane & wet concrete or shotcrete. Aussie Skin 560G is an approved methane/VOC barrier.