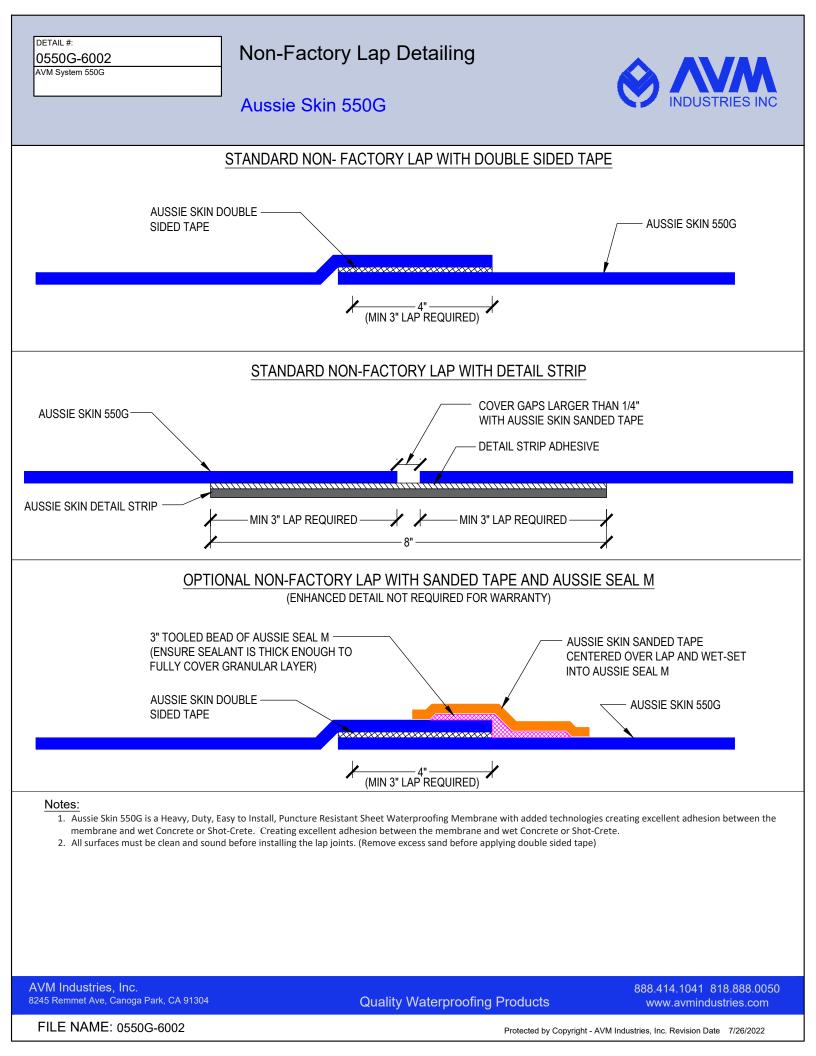

### Notes:

- Aussie Skin 550G and 560G are Heavy Duty, Easy to Install, Puncture Resistant Sheet Waterproofing Membranes with added technologies creating excellent adhesion between the membrane and wet Concrete or Shotcrete. Aussie Skin 560G is an approved methane/VOC barrier.
  This repair procedure is intended for large areas of damage (cutout areas, misplaced penetrations, etc.). Please refer to AVM Detail
- 0550G/0560G-8004 for repair procedures for small cuts and punctures.

AVM Industries, Inc. 8245 Remmet Ave, Canoga Park, CA 91304

**Quality Waterproofing Products** 

888.414.1041 818.888.0050 www.avmindustries.com

### FILE NAME: 0550G\_0560G-8002

DETAIL #: 0550G/0560G - 8004

Aussie Skin 550G/560G

Svstem:

Repair Procedure for Cuts, Slices, and Small Punctures Aussie Skin 550G/560G

#### Notes:

1. Aussie Skin 550G and 560G are Heavy Duty, Easy to Install, Puncture Resistant Sheet Waterproofing Membranes with added technologies creating excellent adhesion between the membrane and wet Concrete or Shotcrete. Aussie Skin 560G is an approved methane/VOC barrier.

AVM Industries, Inc. 8245 Remmet Ave, Canoga Park, CA 91304

**Quality Waterproofing Products** 

888.414.1041 818.888.0050 www.avmindustries.com

FILE NAME: 0550G/0560G - 8004