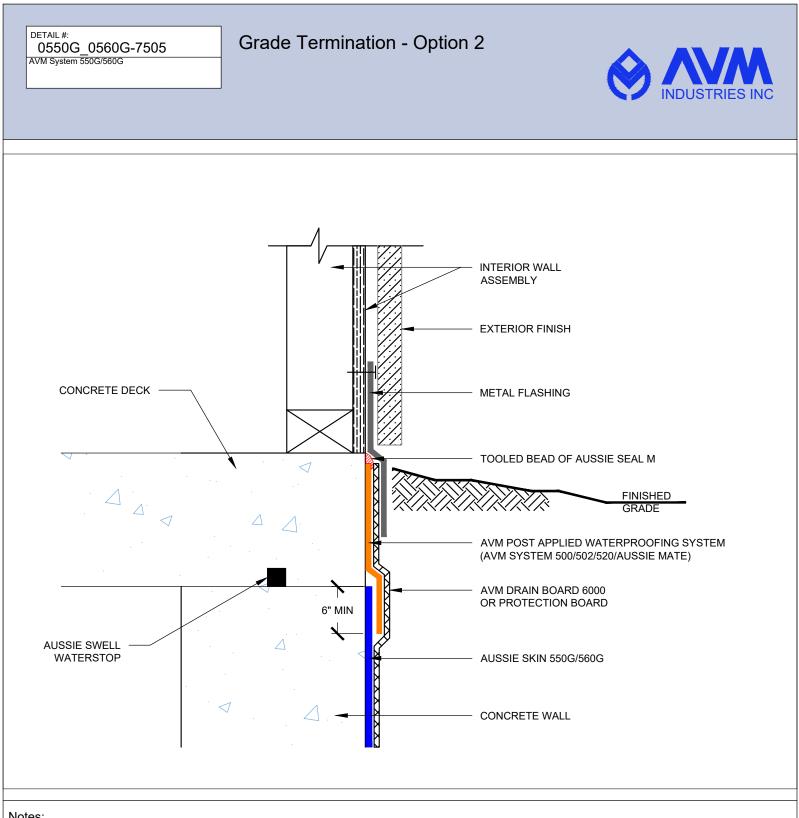

Quality Waterproofing Products

888.414.1041 818.888.0050 www.avmindustries.com

FILE NAME: 0550G\_0560G-7500

#### Notes:

1. Aussie Skin 550G and 560G are Heavy Duty, Easy to Install, Puncture Resistant Sheet Waterproofing Membranes with added technologies creating excellent adhesion between the membrane and wet Concrete or Shotcrete. Aussie Skin 560G is an approved methane/VOC barrier.

AVM Industries, Inc. 8245 Remmet Ave, Canoga Park, CA 91304

**Quality Waterproofing Products** 

888.414.1041 818.888.0050 www.avmindustries.com

FILE NAME: 0550G 0560G-7505