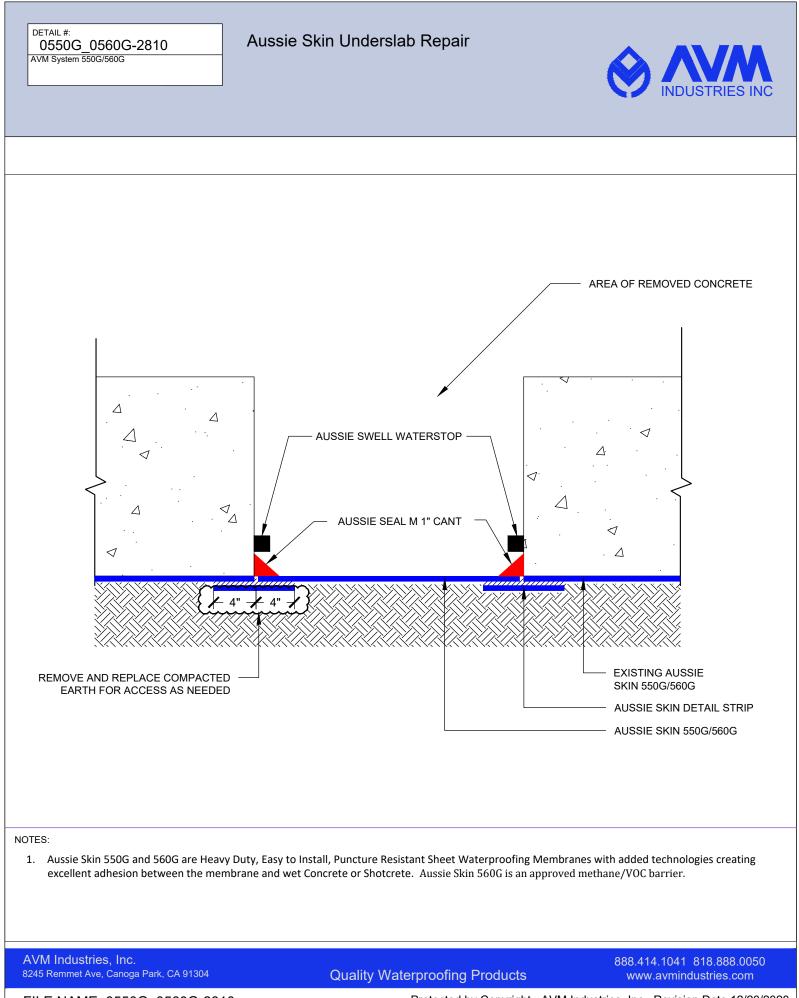

1. Aussie Skin 550G and 560G are Heavy Duty, Easy to Install, Puncture Resistant Sheet Waterproofing Membranes with added technologies creating excellent adhesion between the membrane and wet Concrete or Shotcrete. Aussie Skin 560G is an approved methane/VOC barrier.

FILE NAME: 0550G\_0560G-2808

FILE NAME: 0550G\_0560G-2810

DETAIL #:

AVM-550G\_560G-3000 Aussie Skin 550G/560G Elevator Pit Over Aussie Skin