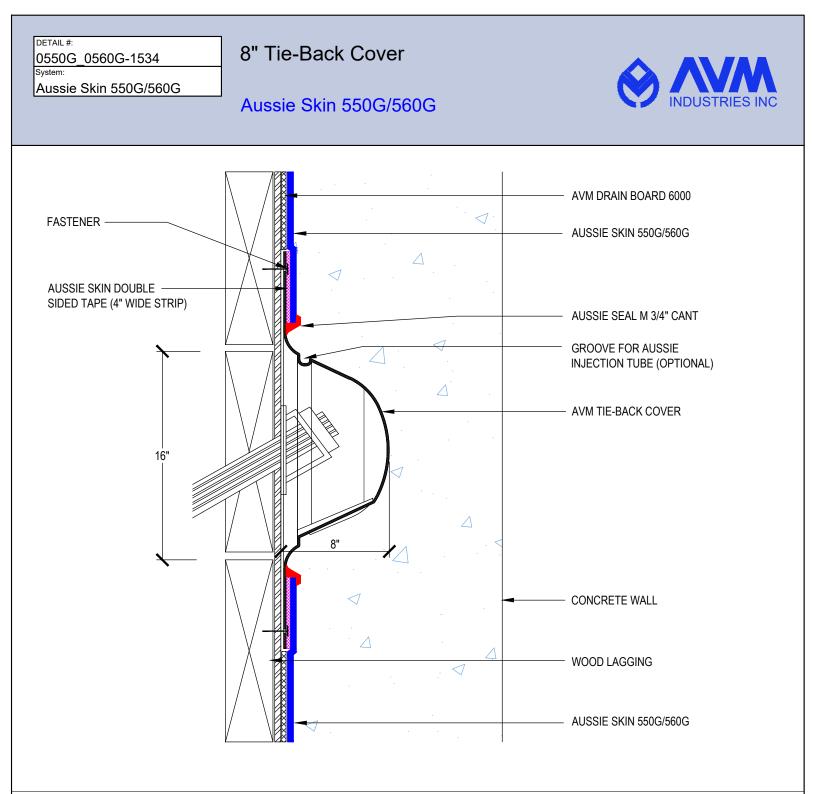

AVM Industries, Inc. 8245 Remmet Ave, Canoga Park, CA 91304

Quality Waterproofing Products

888.414.1041 818.888.0050 www.avmindustries.com

FILE NAME: 0550G\_0560G-1534

- 1. Aussie Skin 550G is a Heavy, Duty, Easy to Install, Puncture Resistant Sheet Waterproofing Membrane with added technologies creating excellent adhesion between the membrane and wet Concrete or Shot-Crete. Creating excellent adhesion between the membrane and wet Concrete or Shot-Crete.
- 2. All surfaces must be clean and sound before installing the lap joints. (Remove excess sand before applying double sided tape)

AVM Industries, Inc. 8245 Remmet Ave, Canoga Park, CA 91304

**Quality Waterproofing Products** 

888.414.1041 818.888.0050 www.avmindustries.com