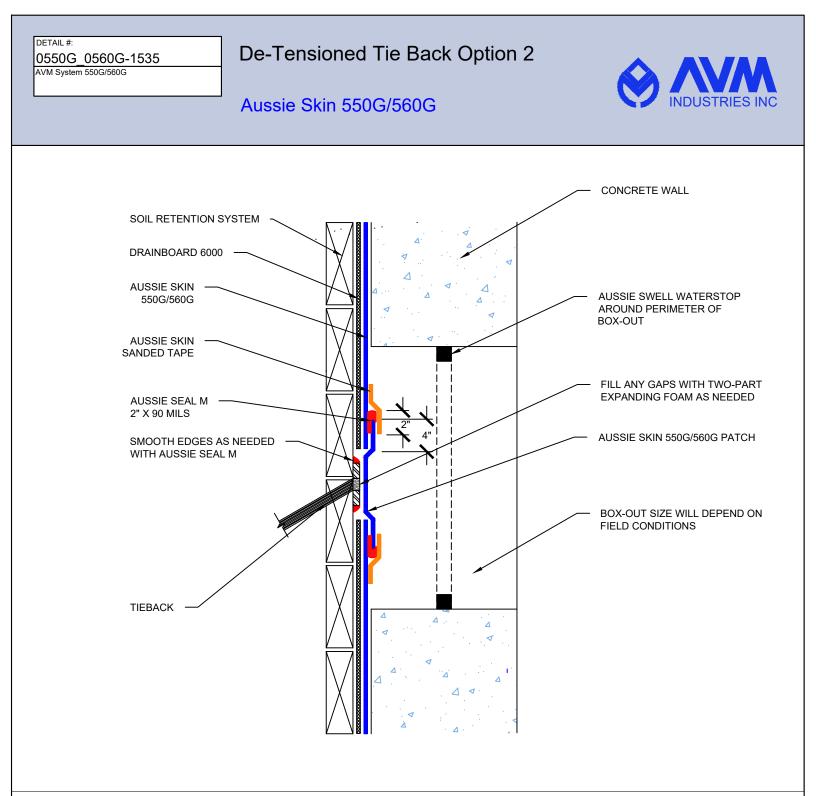

### FILE NAME: 0550G\_560G-1535

1. Aussie Skin 550G and 560G are Heavy Duty, Easy to Install, Puncture Resistant Sheet Waterproofing Membranes with added technologies creating excellent adhesion between the membrane and wet Concrete or Shotcrete. Aussie Skin 560G is an approved methane/VOC barrier.