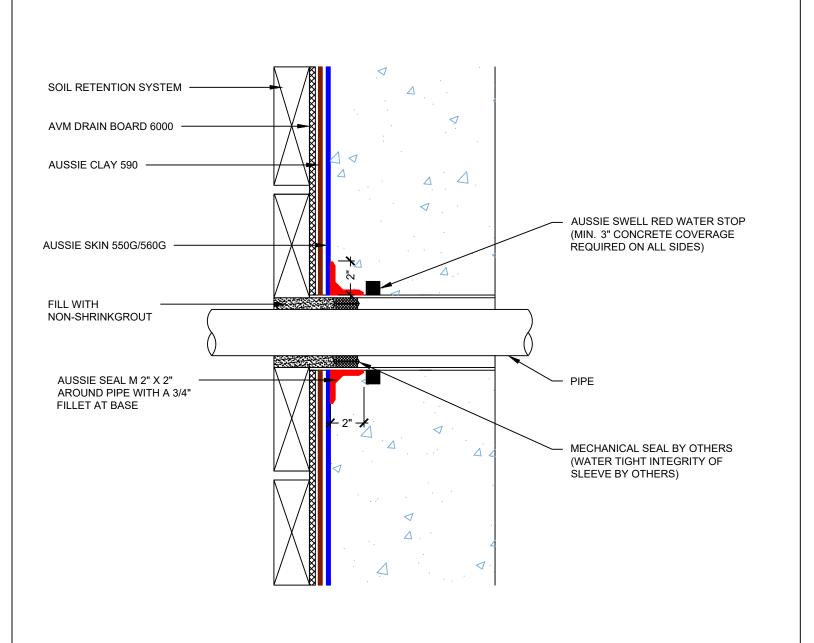

AVM Industries, Inc. 8245 Remmet Ave, Canoga Park, CA 91304

Quality Waterproofing Products

888.414.1041 818.888.0050 www.avmindustries.com

FILE NAME: 0550G\_0560G-2630

- 1. Aussie Skin 550G and 560G are Heavy Duty, Easy to Install, Puncture Resistant Sheet Waterproofing Membranes with added technologies creating excellent adhesion between the membrane and wet Concrete or Shotcrete. Aussie Skin 560G is an approved methane/VOC barrier.
- 2. Steel must be clean and rust free prior to applying Aussie Seal M.
- 3. Aussie Skin target sheet only necessary if field sheet is not cut tightly around pipe with gaps >1/4"

AVM Industries, Inc. 8245 Remmet Ave, Canoga Park, CA 91304

Quality Waterproofing Products

888.414.1041 818.888.0050 www.avmindustries.com

FILE NAME: 0550G\_0560G-2800

1. Aussie Skin 550G and 560G are Heavy Duty, Easy to Install, Puncture Resistant Sheet Waterproofing Membranes with added technologies creating excellent adhesion between the membrane and wet Concrete or Shotcrete. Aussie Skin 560G is an approved methane/VOC barrier.