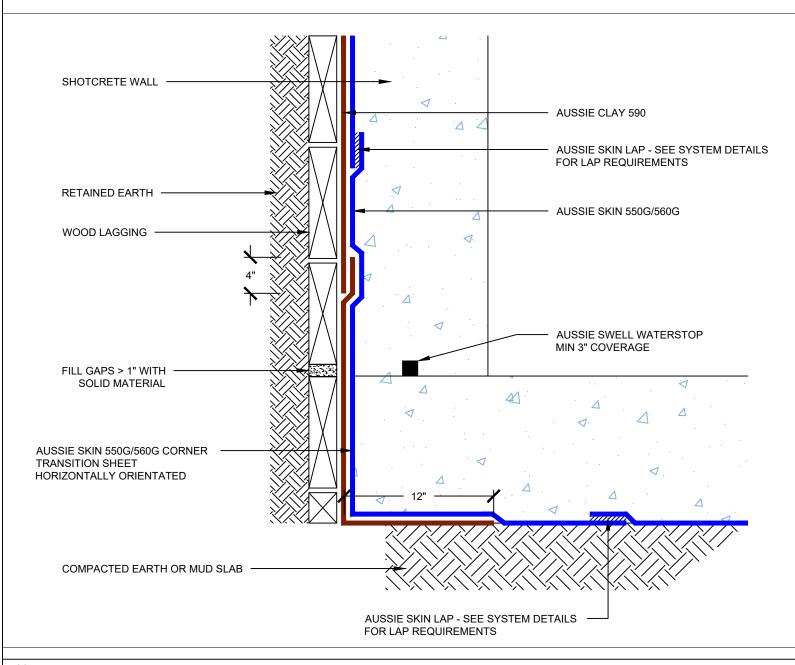

AVM Industries, Inc. 8245 Remmet Ave, Canoga Park, CA 91304

Quality Waterproofing Products

888.414.1041 818.888.0050 www.avmindustries.com

FILE NAME: 0550G\_0560G-1220AC

### Notes:

- 1. Aussie Clay & Aussie Clay PL are bentonite sheet membranes for waterproofing below-grade vertical and horizontal surfaces, including blindside and backfilled applications. Aussie Clay can be used with shotcrete or cast in place concrete in hydrostatic or non-hydrostatic conditions.
- 2. Aussie Skin 550G & 560G are Heavy Duty, Easy to Install, Puncture Resistant Sheet Waterproofing Membranes with added technologies creating excellent adhesion between membrane & wet concrete or shotcrete. Aussie Skin 560G is an approved methane/VOC barrier.

AVM Industries, Inc. 8245 Remmet Ave, Canoga Park, CA 91304

Quality Waterproofing Products

888.414.1041 818.888.0050 www.avmindustries.com

FILE NAME: 0550G\_0560G-1221AC

- 1. Aussie Clay & Aussie Clay PL are bentonite sheet membranes for waterproofing below-grade vertical and horizontal surfaces, including blindside and backfilled applications. Aussie Clay can be used with shotcrete or cast in place concrete in hydrostatic or non-hydrostatic conditions.
- 2. Aussie Skin 550G & 560G are Heavy Duty, Easy to Install, Puncture Resistant Sheet Waterproofing Membranes with added technologies creating excellent adhesion between membrane & wet concrete or shotcrete. Aussie Skin 560G is an approved methane/VOC barrier.