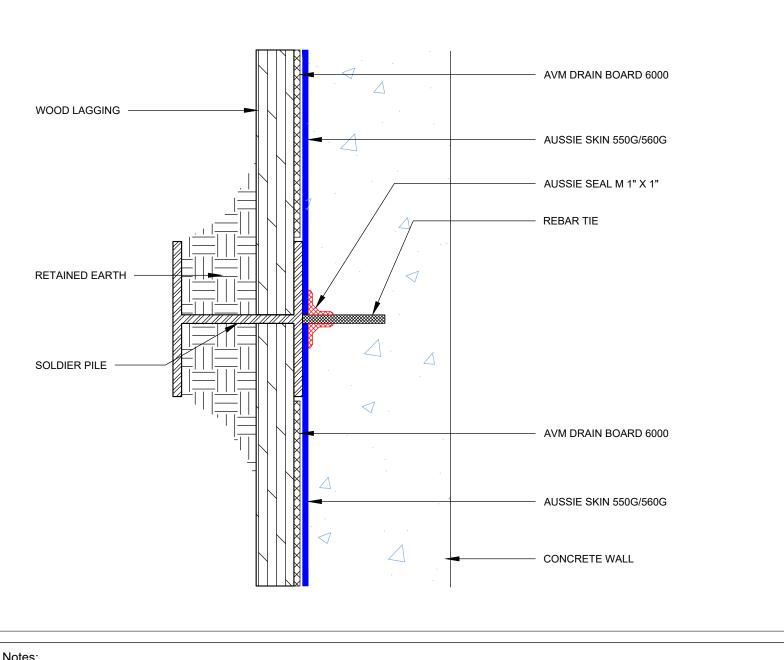

**Rebar Tie** Single Layer System

Aussie Skin 550G/560G

Notes:

1. Aussie Skin 550G and 560G are Heavy Duty, Easy to Install, Puncture Resistant Sheet Waterproofing Membranes with added technologies creating excellent adhesion between the membrane and wet Concrete or Shotcrete. Aussie Skin 560G is an approved methane/VOC barrier.

AVM Industries, Inc. 8245 Remmet Ave, Canoga Park, CA 91304

**Quality Waterproofing Products** 

888.414.1041 818.888.0050 www.avmindustries.com

FILE NAME: 0550G 0560G-4100

Notes:

1. Aussie Skin 550G and 560G are Heavy Duty, Easy to Install, Puncture Resistant Sheet Waterproofing Membranes with added technologies creating excellent adhesion between the membrane and wet Concrete or Shotcrete. Aussie Skin 560G is an approved methane/VOC barrier.