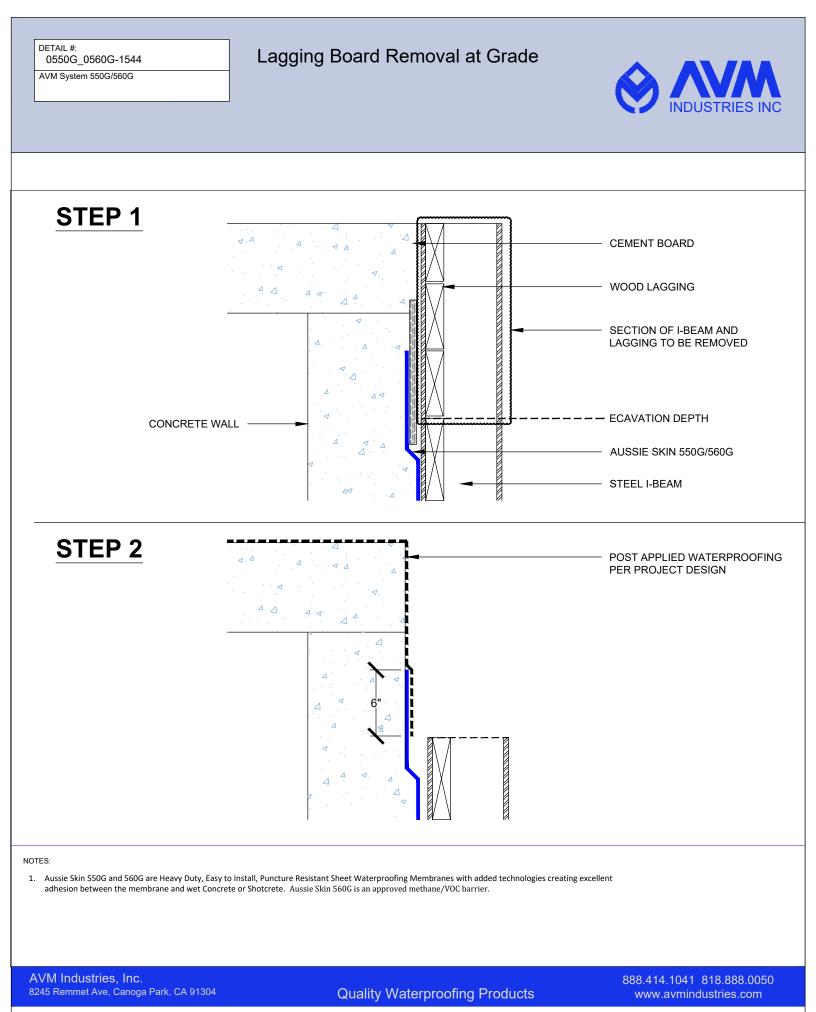

- 2. Concrete must cure min 7 days prior to Aussie 520 installation.
- 3. Aussie Membrane 520 must cure 24 hours prior to concrete placement.

AVM Industries, Inc. 8245 Remmet Ave, Canoga Park, CA 91304

Quality Waterproofing Products

888.414.1041 818.888.0050 www.avmindustries.com

FILE NAME: 0550G\_0560G-2540

#### NOTES:

1. Aussie Skin 550G and 560G are Heavy Duty, Easy to Install, Puncture Resistant Sheet Waterproofing Membranes with added technologies creating excellent adhesion between the membrane and wet Concrete or Shotcrete. Aussie Skin 560G is an approved methane/VOC barrier.