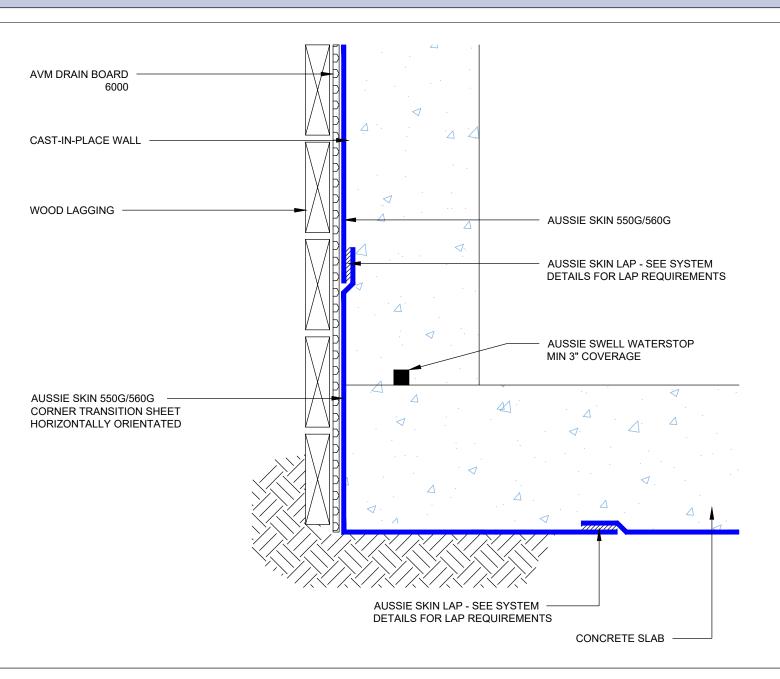

Typical Lagging Wall Metal Sheet Pile with Plywood Single Layer System

# Notes:

1. Aussie Skin 550G and 560G are Heavy Duty, Easy to Install, Puncture Resistant Sheet Waterproofing Membranes with added technologies creating excellent adhesion between the membrane and wet Concrete or Shotcrete. Aussie Skin 560G is an approved methane/VOC barrier.