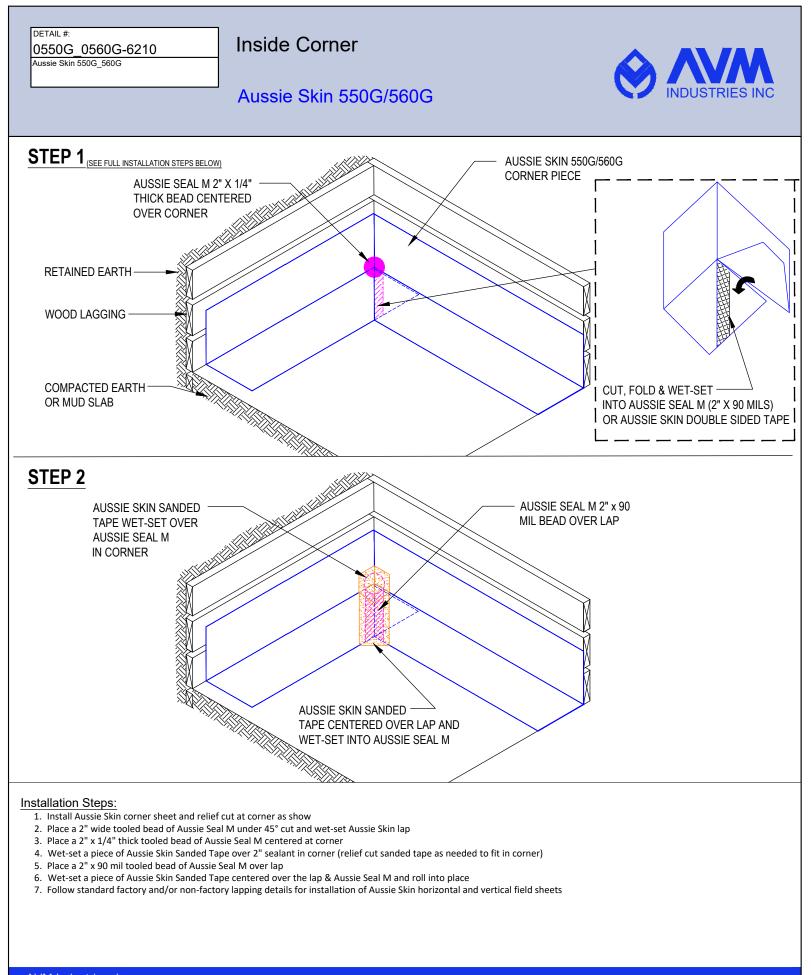

Avia System 550G\_500G

Outside Corner Detail - at Bottom of Wall

Notes:

1. Aussie Skin 550G and 560G are Heavy Duty, Easy to Install, Puncture Resistant Sheet Waterproofing Membranes with added technologies creating excellent adhesion between the membrane and wet Concrete or Shotcrete. Aussie Skin 560G is an approved methane/VOC barrier.

AVM Industries, Inc. 8245 Remmet Ave, Canoga Park, CA 91304

Quality Waterproofing Products

888.414.1041 818.888.0050 www.avmindustries.com

FILE NAME: 0550G\_0560G-6260

DETAIL #: 0550G\_0560G-6265 AVM System 550G\_560G