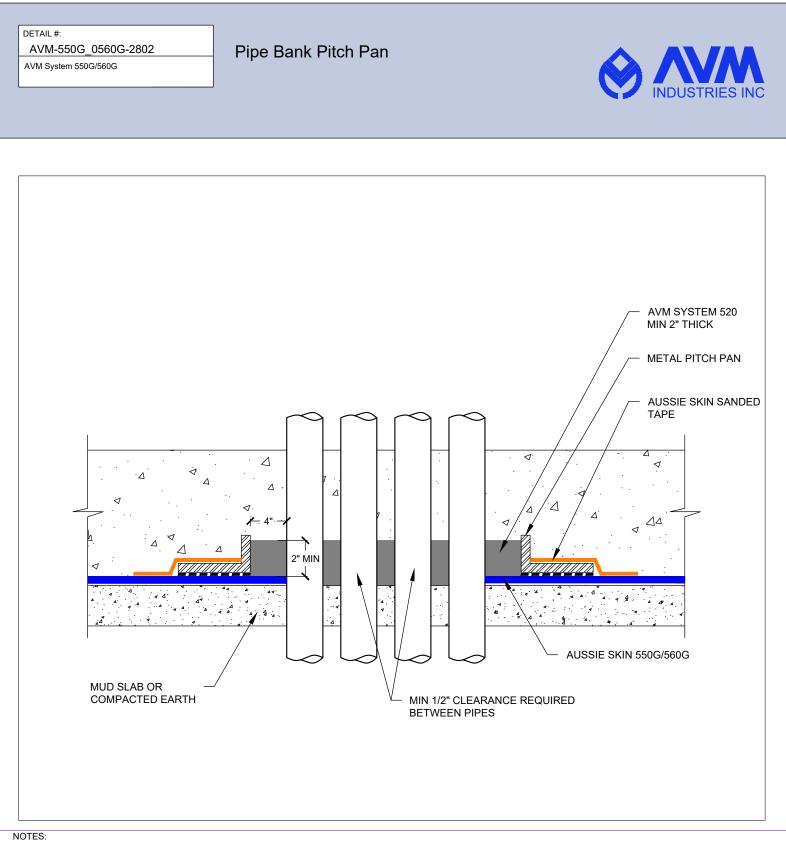

r.

AVM Industries, Inc. 8245 Remmet Ave, Canoga Park, CA 91304

Quality Waterproofing Products

888.414.1041 818.888.0050 www.avmindustries.com

FILE NAME: 0550G\_0560G-2630



- 1. Aussie Skin 550G and 560G are Heavy Duty, Easy to Install, Puncture Resistant Sheet Waterproofing Membranes with added technologies creating excellent adhesion between the membrane and wet Concrete or Shotcrete. Aussie Skin 560G is an approved methane/VOC barrier.
- 2. Steel must be clean and rust free prior to applying Aussie Seal M.
- 3. Aussie Skin target sheet only necessary if field sheet is not cut tightly around pipe with gaps >1/4"

AVM Industries, Inc. 8245 Remmet Ave, Canoga Park, CA 91304

Quality Waterproofing Products

888.414.1041 818.888.0050 www.avmindustries.com

FILE NAME: 0550G\_0560G-2800



1. Aussie Skin 550G and 560G are Heavy Duty, Easy to Install, Puncture Resistant Sheet Waterproofing Membranes with added technologies creating excellent adhesion between the membrane and wet Concrete or Shotcrete. Aussie Skin 560G is an approved methane/VOC barrier.

2. Aussie Membrane 520 should be cured prior to concrete placement which may take up to 72 hours. Please consult AVM if scheduling does not allow this.

AVM Industries, Inc. 8245 Remmet Ave, Canoga Park, CA 91304

Quality Waterproofing Products

888.414.1041 818.888.0050 www.avmindustries.com

FILE NAME: 0550G\_0560G-2802



### Notes:

 Aussie Skin 550G and 560G are Heavy Duty, Easy to Install, Puncture Resistant Sheet Waterproofing Membranes with added technologies creating excellent adhesion between the membrane and wet