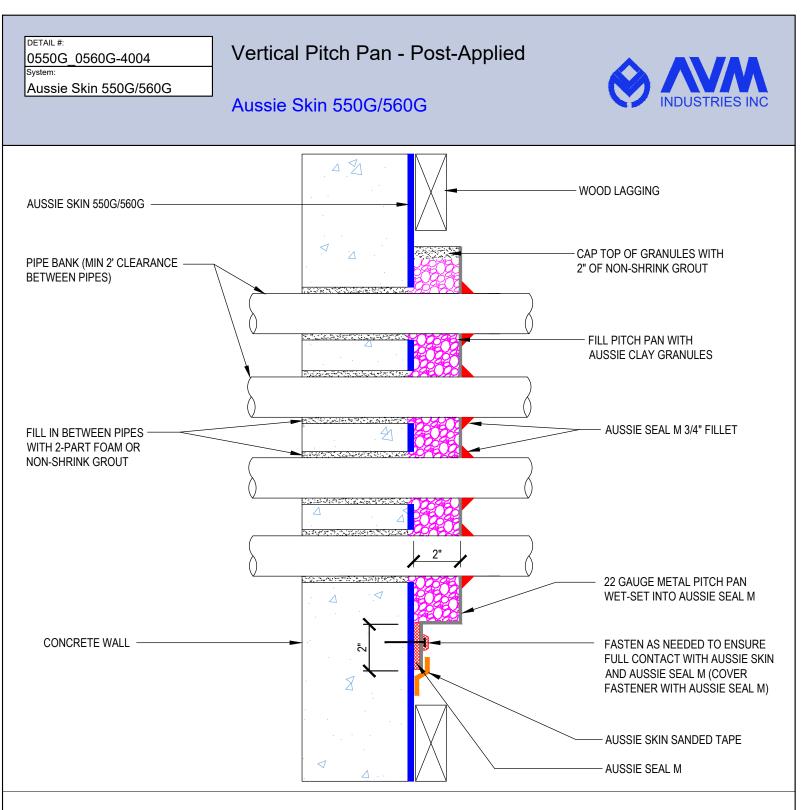

AVM Industries, Inc. 8245 Remmet Ave, Canoga Park, CA 91304

**Quality Waterproofing Products** 

888.414.1041 818.888.0050 www.avmindustries.com

FILE NAME: 0550G\_0560G-4004

DETAIL #:

AVM-550G\_0560G-4005

AVM System 550G/560G

Sleeved Pipe Penetration Single System

# Aussie Skin 550G/560G

#### Notes:

1. Aussie Skin 550G and 560G are Heavy Duty, Easy to Install, Puncture Resistant Sheet Waterproofing Membranes with added technologies creating excellent adhesion between the membrane and wet Concrete or Shotcrete. Aussie Skin 560G is an approved methane/VOC barrier.

AVM Industries, Inc. 8245 Remmet Ave, Canoga Park, CA 91304

Quality Waterproofing Products

888.414.1041 818.888.0050 www.avmindustries.com

FILE NAME: 0550G\_0560G-4005

DETAIL #:

AVM-0550G 0560G-4010

AVM System 550G/560G