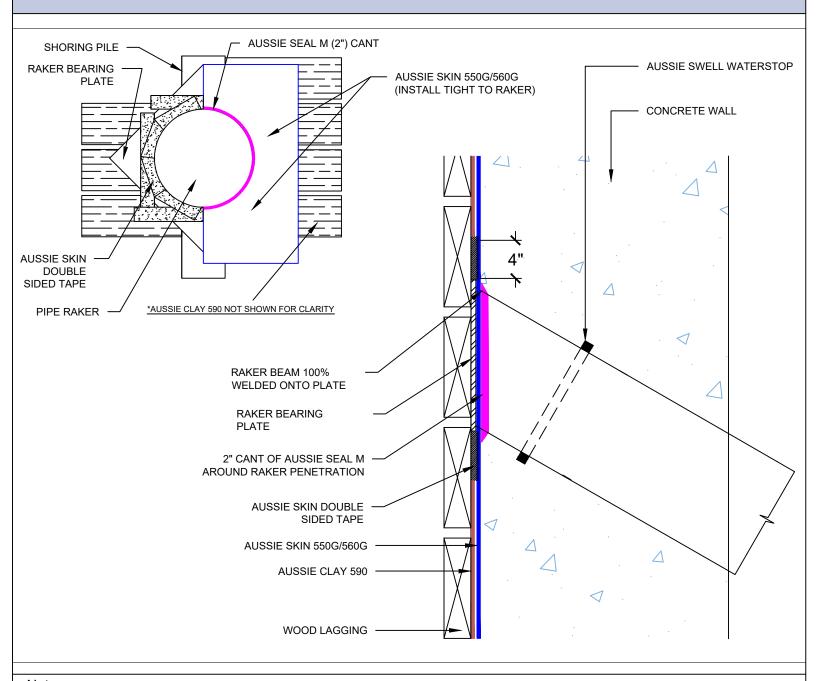

AVM Industries, Inc. 8245 Remmet Ave, Canoga Park, CA 91304

**Quality Waterproofing Products** 

888.414.1041 818.888.0050 www.avmindustries.com

FILE NAME: 0550G\_0560G-1534AC

DETAIL #: 0550G 0560G-1536AC

Aussie Skin 550G/560G - 590

**Raker Beam Detail** 

### Aussie Clay Dual System

### Notes:

- 1. Aussie Clay & Aussie Clay PL are bentonite sheet membranes for waterproofing below-grade vertical and horizontal surfaces, including blindside and backfilled applications. Aussie Clay can be used with shotcrete or cast in place concrete in hydrostatic or non-hydrostatic conditions.
- 2. Aussie Skin 550G & 560G are Heavy Duty, Easy to Install, Puncture Resistant Sheet Waterproofing Membranes with added technologies creating excellent adhesion between membrane & wet concrete or shotcrete. Aussie Skin 560G is an approved methane/VOC barrier.

AVM Industries, Inc. 8245 Remmet Ave, Canoga Park, CA 91304

Quality Waterproofing Products

888.414.1041 818.888.0050 www.avmindustries.com

FILE NAME: 0550G\_0560G-1536AC

DETAIL #: 0550G\_0560G-1540AC AVM System 550G/560G - 590