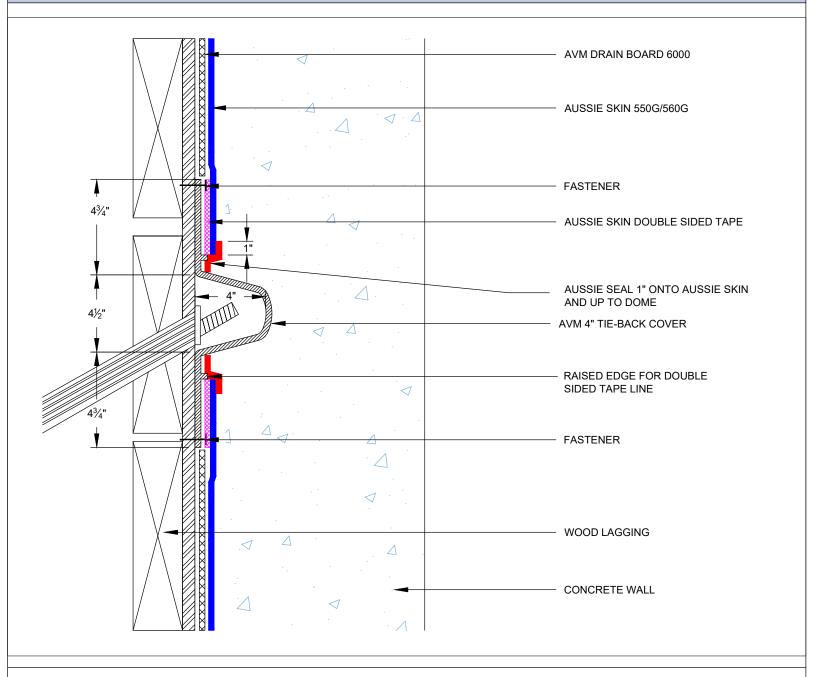

4" Tie-Back Cover Single Layer System

# Notes:

1. Aussie Skin 550G and 560G are Heavy Duty, Easy to Install, Puncture Resistant Sheet Waterproofing Membranes with added technologies creating excellent adhesion between the membrane and wet Concrete or Shotcrete. Aussie Skin 560G is an approved methane/VOC barrier.