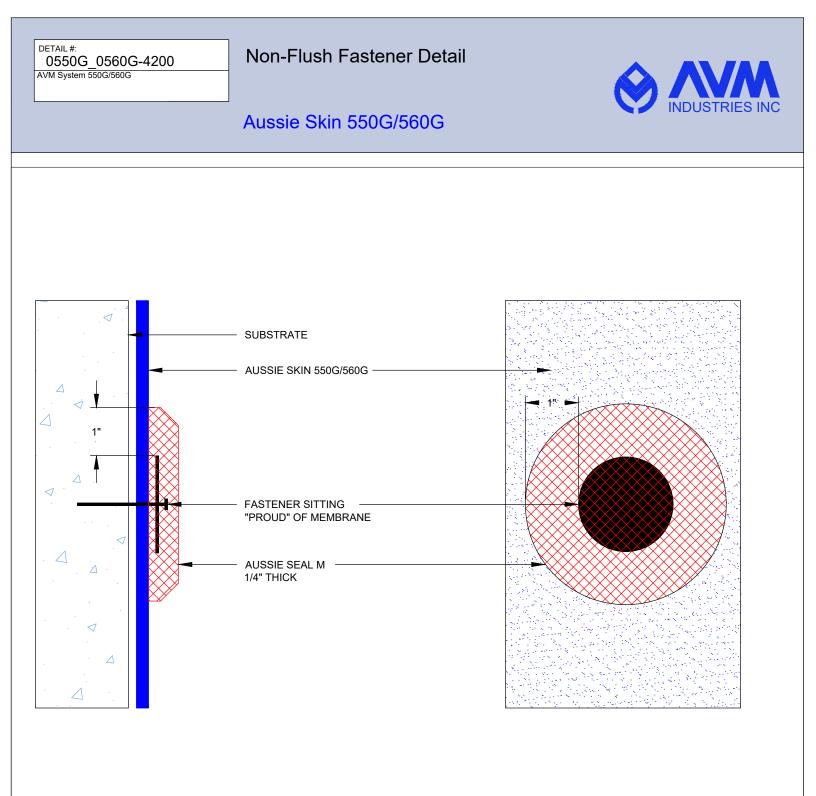

## FILE NAME: 0550G\_0560G-4200

DETAIL #: AVM-0550G\_0560G-4205

AVM System 550G/560G

Nail/Screw Detail

## Aussie Skin 550G/556G

### NON-WATERTABLE PATCH

### WATERTABLE PATCH

1. Aussie Skin 550G and 560G are Heavy Duty, Easy to Install, Puncture Resistant Sheet Waterproofing Membranes with added technologies creating excellent adhesion between the membrane and wet Concrete or Shotcrete. Aussie Skin 560G is an approved methane/VOC barrier.

AVM Industries, Inc. 8245 Remmet Ave, Canoga Park, CA 91304

Quality Waterproofing Products

888.414.1041 818.888.0050 www.avmindustries.com

FILE NAME: 0550G\_0560G-4205

FILE NAME: 0550G-6000

adhesion between the membrane and wet Concrete or Shotcrete. Aussie Skin 560G is an approved methane/VOC barrier.