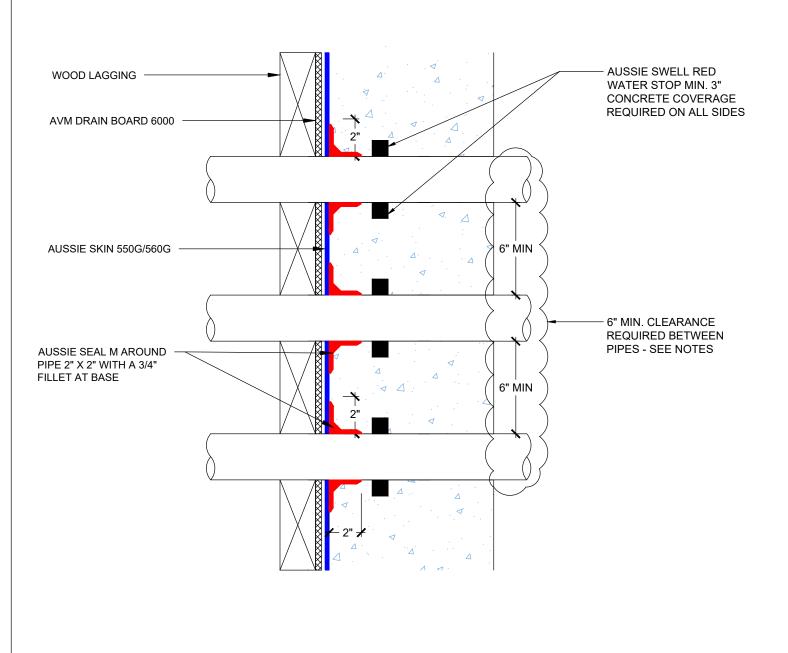

Multiple Pipe Penetration Sealant on Sanded Side - Single System

# Aussie Skin 550G/560G

#### NOTES:

- Aussie Skin 550G and 560G are Heavy Duty, Easy to Install, Puncture Resistant Sheet Waterproofing Membranes with added technologies creating excellent adhesion between the membrane and wet Concrete or Shotcrete. Aussie Skin 560G is an approved methane/VOC barrier.
- 2. PVC or metal pipe must be clean and free of foreign matter that would prevent Aussie Seal M adhesion.
- 3. 6" minimum spacing required between multiple pipes. Closer spacing may be allowed with specific limitations and required enhancements prior to job start in writing from AVM

AVM Industries, Inc. 8245 Remmet Ave, Canoga Park, CA 91304

## Quality Waterproofing Products

888.414.1041 818.888.0050 www.avmindustries.com

FILE NAME: 0550G 0560G-4002