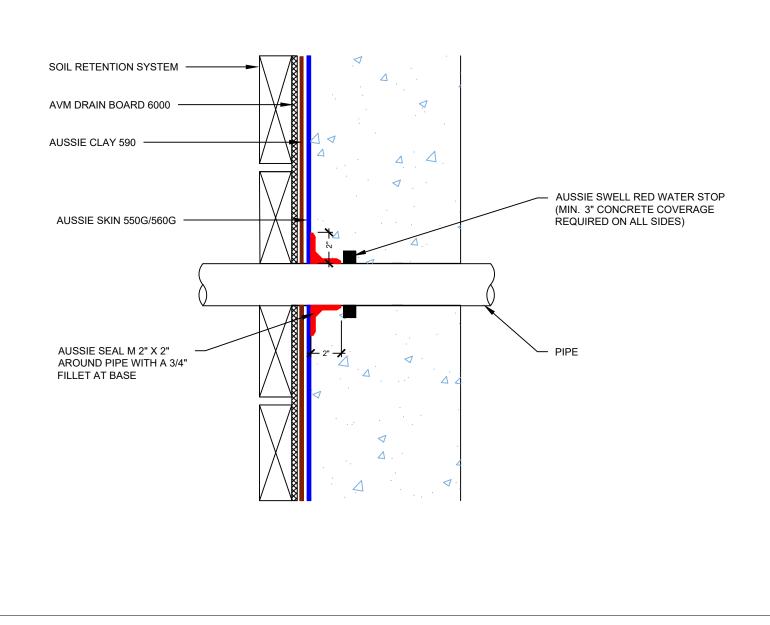

AVM Industries, Inc. 8245 Remmet Ave, Canoga Park, CA 91304

Quality Waterproofing Products

888.414.1041 818.888.0050 www.avmindustries.com

FILE NAME: 0550G\_0560G-2630

- 1. Aussie Skin 550G and 560G are Heavy Duty, Easy to Install, Puncture Resistant Sheet Waterproofing Membranes with added technologies creating excellent adhesion between the membrane and wet Concrete or Shotcrete. Aussie Skin 560G is an approved methane/VOC barrier.
- 2. Steel must be clean and rust free prior to applying Aussie Seal M.
- 3. Aussie Skin target sheet only necessary if field sheet is not cut tightly around pipe with gaps >1/4"