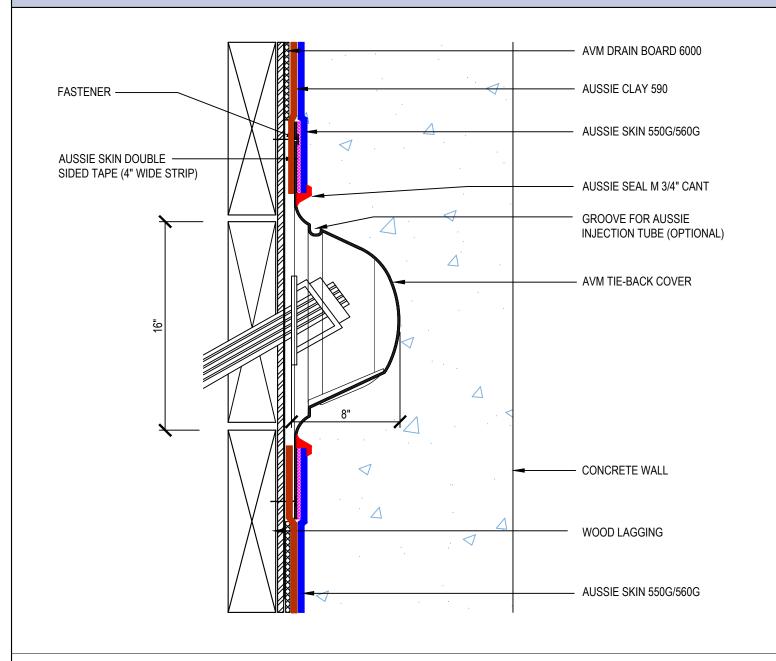

AVM Industries, Inc. 8245 Remmet Ave, Canoga Park, CA 91304

**Quality Waterproofing Products** 

888.414.1041 818.888.0050 www.avmindustries.com

FILE NAME: 0550G\_0560G-1532AC

DETAIL #: 0550G\_0560G-1533AC Aussie Skin 550G/560G - 590

## 6 Inch Tie Back Cover

### Aussie Clay Dual System

#### Notes:

 Aussie Clay & Aussie Clay PL are bentonite sheet membranes for waterproofing below-grade vertical and horizontal surfaces, including blindside and backfilled applications. Aussie Clay can be used with shotcrete or cast in place concrete in hydrostatic or non-hydrostatic conditions.
Aussie Skin 550G & 560G are Heavy Duty, Easy to Install, Puncture Resistant Sheet Waterproofing Membranes with added technologies creating excellent adhesion between membrane & wet concrete or shotcrete. Aussie Skin 560G is an approved methane/VOC barrier.

AVM Industries, Inc. 8245 Remmet Ave, Canoga Park, CA 91304

**Quality Waterproofing Products** 

888.414.1041 818.888.0050 www.avmindustries.com

FILE NAME: 0550G\_0560G-1533AC

DETAIL #: 0550G\_0560G-1534AC Aussie Skin 550G/560G - 590