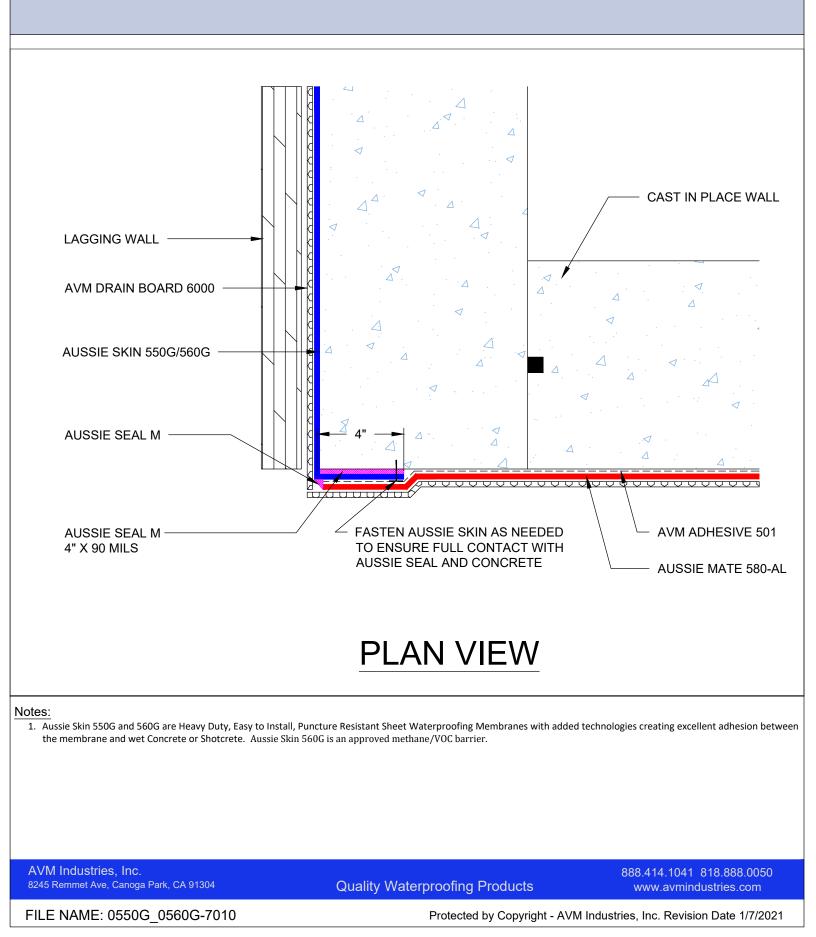

Quality Waterproofing Products

888.414.1041 818.888.0050 www.avmindustries.com

DETAIL #: 0550G\_0560G-7010 AVM System 550G/560G

Aussie Skin Lagging Wall to Aussie Mate Free Standing Wall Transition

AVM-550G\_560G-7020

AVM System 550G/560G

DETAIL #:

Aussie Skin Installation over Aussie Membrane 500/502/520.

#### Notes:

1. Aussie Skin 550G and 560G are Heavy Duty, Easy to Install, Puncture Resistant Sheet Waterproofing Membranes with added technologies creating excellent adhesion between the membrane and wet Concrete or Shotcrete. Aussie Skin 560G is an approved methane/VOC barrier.

AVM Industries, Inc. 8245 Remmet Ave, Canoga Park, CA 91304

Quality Waterproofing Products

888.414.1041 818.888.0050 www.avmindustries.com

FILE NAME: 0550G\_0560G-0014

AVM Industries, Inc. 8245 Remmet Ave, Canoga Park, CA 91304