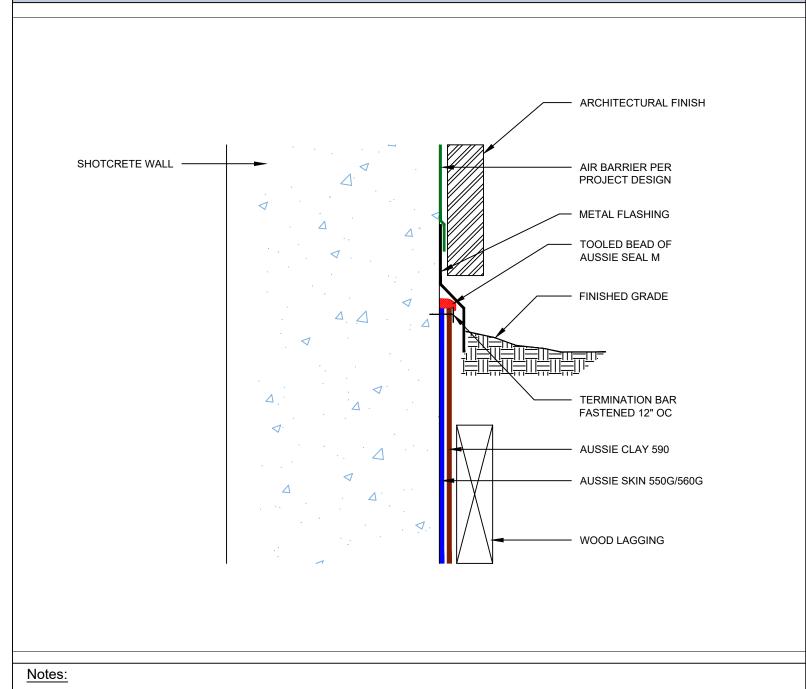

AVM Industries, Inc. 8245 Remmet Ave, Canoga Park, CA 91304

**Quality Waterproofing Products** 

888.414.1041 818.888.0050 www.avmindustries.com

FILE NAME: 0550G\_0560G-7502AC

### Aussie Clay Dual System

- 1. Aussie Clay & Aussie Clay PL are bentonite sheet membranes for waterproofing below-grade vertical and horizontal surfaces, including blindside and backfilled applications. Aussie Clay can be used with shotcrete or cast in place concrete in hydrostatic or non-hydrostatic conditions.
- 2. Aussie Skin 550G & 560G are Heavy Duty, Easy to Install, Puncture Resistant Sheet Waterproofing Membranes with added technologies creating excellent adhesion between membrane & wet concrete or shotcrete. Aussie Skin 560G is an approved methane/VOC barrier.

AVM Industries, Inc. 8245 Remmet Ave, Canoga Park, CA 91304

Quality Waterproofing Products

888.414.1041 818.888.0050 www.avmindustries.com

FILE NAME: 0550G\_0560G-7505AC