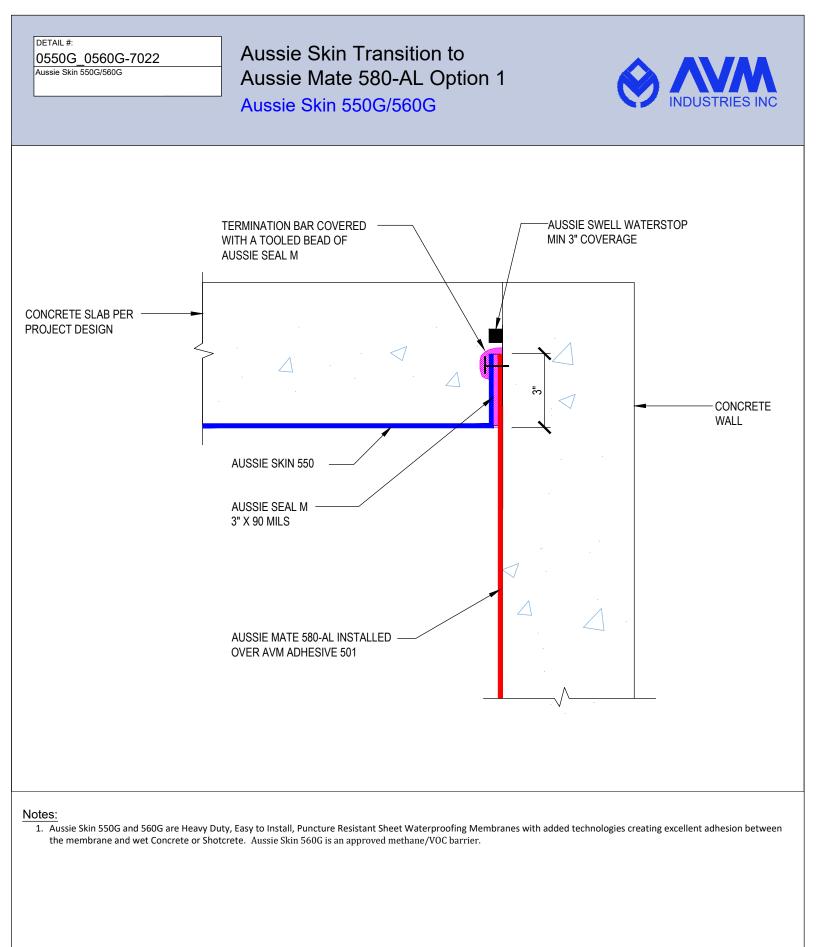

1. Aussie Skin 550G and 560G are Heavy Duty, Easy to Install, Puncture Resistant Sheet Waterproofing Membranes with added technologies creating excellent adhesion between the membrane and wet Concrete or Shotcrete. Aussie Skin 560G is an approved methane/VOC barrier.