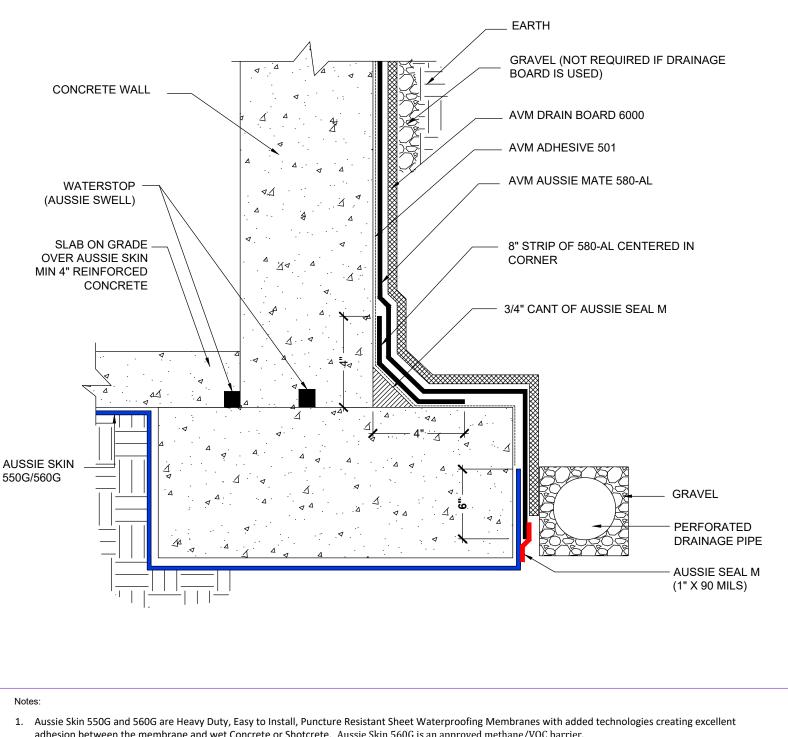

FILE NAME: 0550G 0560G-0002

AVM-0550G 0560G-0004

AVM System 550G/560G

Slab on Grade over Aussie Skin, Concrete Walls (Aussie Mate)

adhesion between the membrane and wet Concrete or Shotcrete. Aussie Skin 560G is an approved methane/VOC barrier.