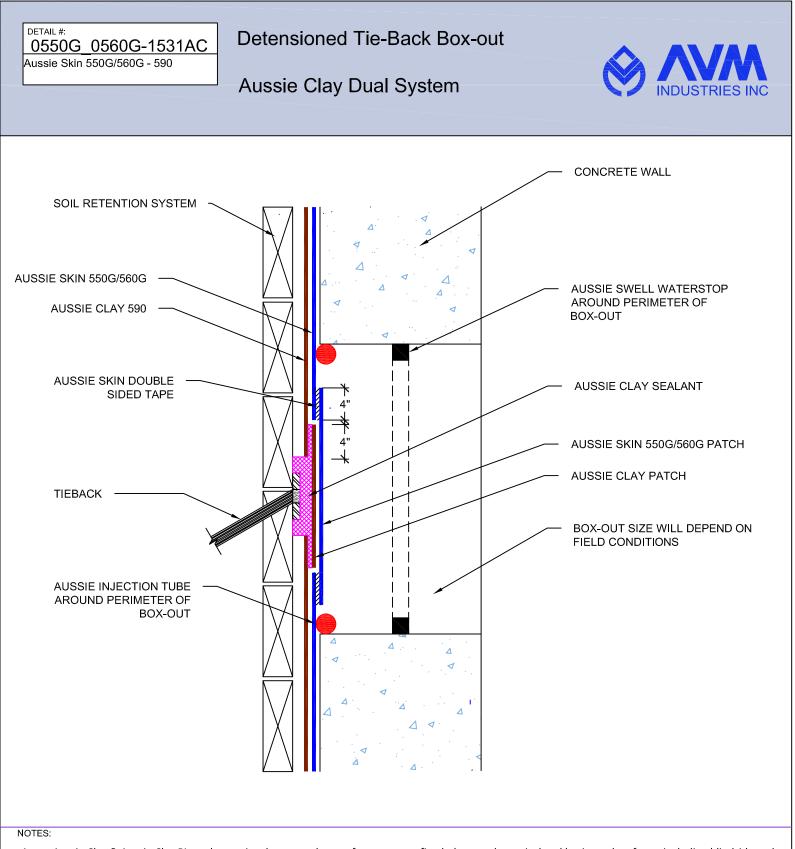

### Quality Waterproofing Products

888.414.1041 818.888.0050 www.avmindustries.com

FILE NAME: 0550G\_0560G-1531AC

DETAIL #: 0550G\_0560G - 1532AC Aussie Skin 550G/560G - 590

### 4 Inch Tie-Back Cover

Aussie Clay Dual System

#### Notes:

- Aussie Clay & Aussie Clay PL are bentonite sheet membranes for waterproofing below-grade vertical and horizontal surfaces, including blindside and backfilled applications. Aussie Clay can be used with shotcrete or cast in place concrete in hydrostatic or non-hydrostatic conditions.
  Aussie Skin 550G & 560G are Heavy Duty, Easy to Install, Puncture Resistant Sheet Waterproofing Membranes with added technologies creating
- excellent adhesion between membrane & wet concrete or shotcrete. Aussie Skin 560G is an approved methane/VOC barrier.