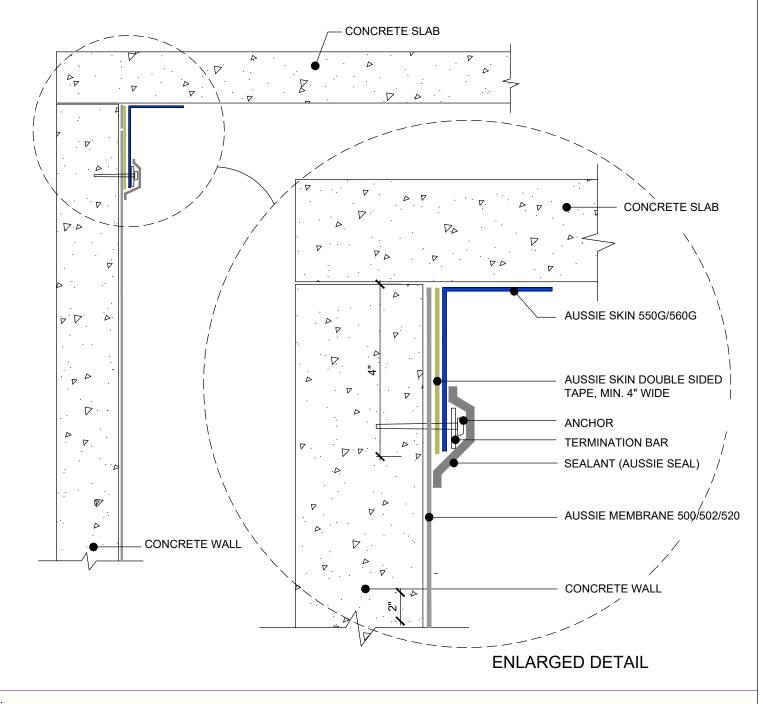

Duty, Easy to Install, Puncture Resistant Sheet Waterproofing Membranes with added technologies creating excellent adhesion between the membrane and wet Concrete or Shotcrete. Aussie Skin 560G is an approved methane/VOC barrier.

AVM Industries, Inc. 8245 Remmet Ave, Canoga Park, CA 91304

**Quality Waterproofing Products** 

888.414.1041 818.888.0050 www.avmindustries.com

FILE NAME: 0550G\_0560G-6265



FILE NAME: 0550G 0560G-7000

8245 Remmet Ave, Canoga Park, CA 91304

Quality Waterproofing Products

888.414.1041 818.888.0050 www.avmindustries.com

DETAIL #: 0550G\_0560G-7010 AVM System 550G/560G

Aussie Skin Lagging Wall to Aussie Mate Free Standing Wall Transition





AVM-550G\_560G-7020

AVM System 550G/560G

DETAIL #:

Aussie Skin Installation over Aussie Membrane 500/502/520.





#### Notes:

1. Aussie Skin 550G and 560G are Heavy Duty, Easy to Install, Puncture Resistant Sheet Waterproofing Membranes with added technologies creating excellent adhesion between the membrane and wet Concrete or Shotcrete. Aussie Skin 560G is an approved methane/VOC barrier.

AVM Industries, Inc. 8245 Remmet Ave, Canoga Park, CA 91304

Quality Waterproofing Products

888.414.1041 818.888.0050 www.avmindustries.com

FILE NAME: 0550G\_0560G-0014



AVM Industries, Inc. 8245 Remmet Ave, Canoga Park, CA 91304

**Quality Waterproofing Products** 

888.414.1041 818.888.0050 www.avmindustries.com

FILE NAME: 0550G\_560G-7022

DETAIL #: 0550G\_560G-7024 Aussie Skin 550G/560G

# Aussie Skin Transition to Aussie Mate 580-AL Option 2 Aussie Skin 550G/560G





Notes:

1. Aussie Skin 550G and 5