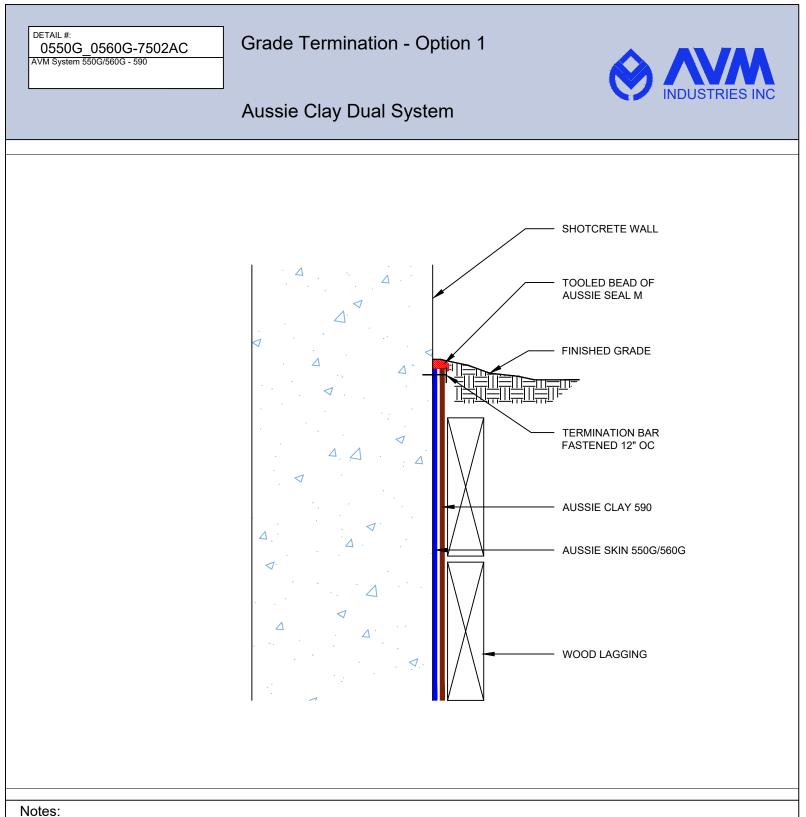

AVM Industries, Inc. 8245 Remmet Ave, Canoga Park, CA 91304

**Quality Waterproofing Products** 

888.414.1041 818.888.0050 www.avmindustries.com

FILE NAME: 0550G\_0560G-7502AC

### Aussie Clay Dual System

- 1. Aussie Clay & Aussie Clay PL are bentonite sheet membranes for waterproofing below-grade vertical and horizontal surfaces, including blindside and backfilled applications. Aussie Clay can be used with shotcrete or cast in place concrete in hydrostatic or non-hydrostatic conditions.
- 2. Aussie Skin 550G & 560G are Heavy Duty, Easy to Install, Puncture Resistant Sheet Waterproofing Membranes with added technologies creating excellent adhesion between membrane & wet concrete or shotcrete. Aussie Skin 560G is an approved methane/VOC barrier.

AVM Industries, Inc. 8245 Remmet Ave, Canoga Park, CA 91304

Quality Waterproofing Products

888.414.1041 818.888.0050 www.avmindustries.com

FILE NAME: 0550G\_0560G-7505AC