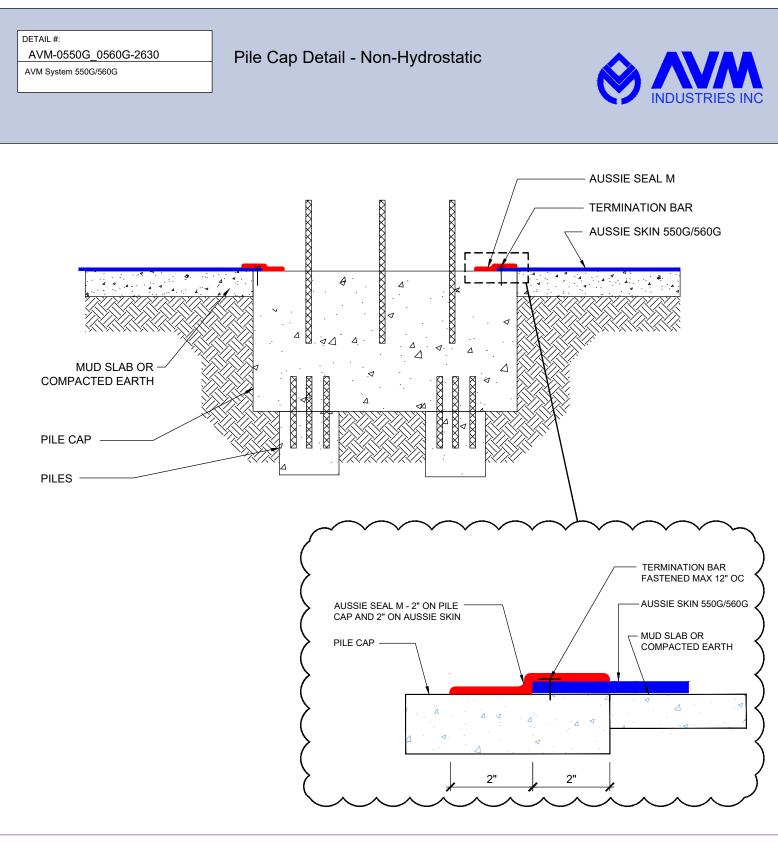

AVM System 550G/560G

Pile Cap Detail - Hydrostatic

1. Aussie Skin 550G and 560G are Heavy Duty, Easy to Install, Puncture Resistant Sheet Waterproofing Membranes with added technologies creating excellent adhesion between the membrane and wet Concrete or Shotcrete. Aussie Skin 560G is an approved methane/VOC barrier.

- 2. Concrete Surface must be free of dirt, debris, release agents and anything else that might inhibit bonding.
- 3. Concrete surface must be structurally sound, uniform and finished with a light broom finish.
- 4. Aussie Membrane 520 must cure 24 hours prior to concrete placement.