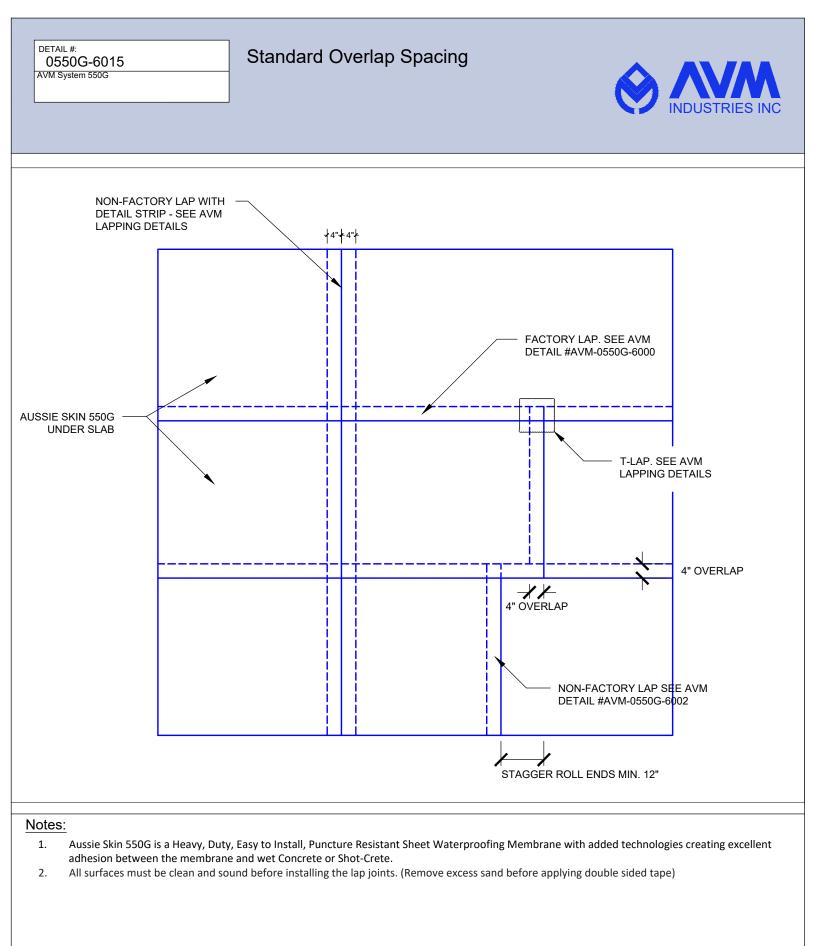

AVM Industries, Inc. 8245 Remmet Ave, Canoga Park, CA 91304

Quality Waterproofing Products

888.414.1041 818.888.0050 www.avmindustries.com

FILE NAME: 0550G\_0560G-1534

- 1. Aussie Skin 550G is a Heavy, Duty, Easy to Install, Puncture Resistant Sheet Waterproofing Membrane with added technologies creating excellent adhesion between the membrane and wet Concrete or Shot-Crete. Creating excellent adhesion between the membrane and wet Concrete or Shot-Crete.
- 2. All surfaces must be clean and sound before installing the lap joints. (Remove excess sand before applying double sided tape)

## FILE NAME: 0550G-6015

FILE NAME: 0550G\_0560G-6020

AVM Industries, Inc. 8245 Remmet Ave, Canoga Park, CA 91304

**Quality Waterproofing Products** 

888.414.1041 818.888.0050 www.avmindustries.com

FILE NAME: 0550G\_0560G-6210