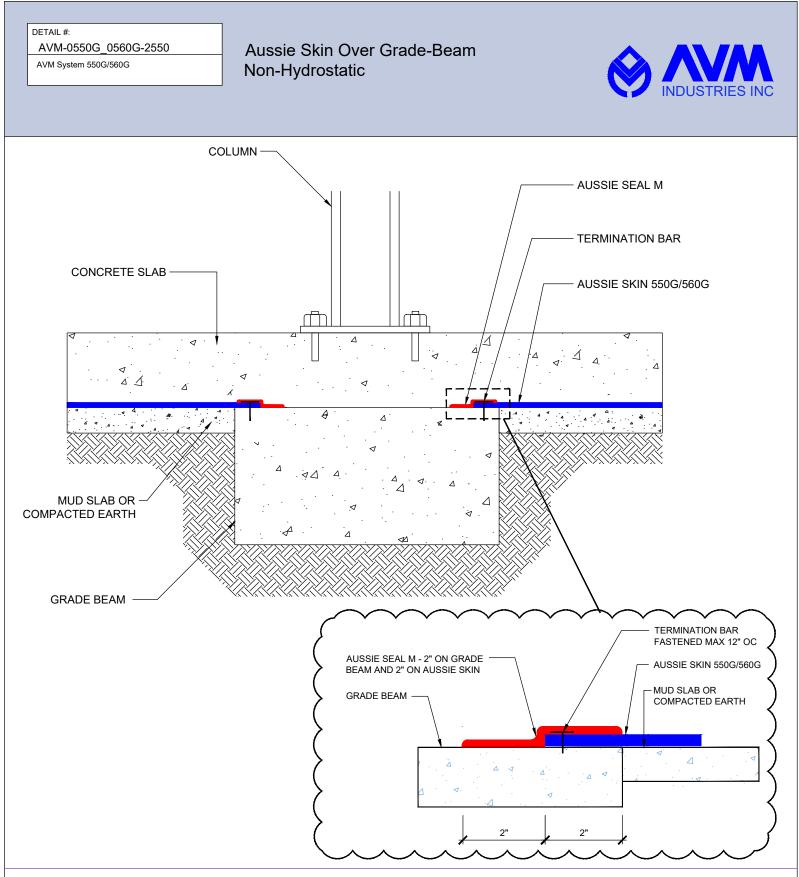

1. Aussie Skin 550G and 560G are Heavy Duty, Easy to Install, Puncture Resistant Sheet Waterproofing Membranes with added technologies creating excellent adhesion between the membrane and wet Concrete or Shotcrete. Aussie Skin 560G is an approved methane/VOC barrier.

- 2. Concrete must cure min 7 days prior to Aussie 520 installation.
- 3. Aussie Membrane 520 must cure 24 hours prior to concrete placement.

AVM Industries, Inc. 8245 Remmet Ave, Canoga Park, CA 91304