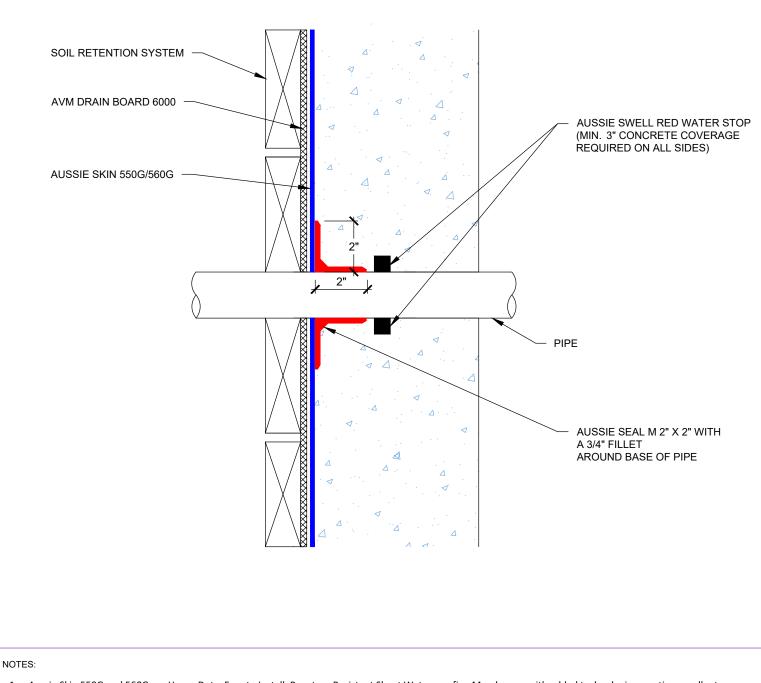

AVM Industries, Inc. 8245 Remmet Ave, Canoga Park, CA 91304

Quality Waterproofing Products

888.414.1041 818.888.0050 www.avmindustries.com

FILE NAME: 0550G\_0560G-2630

- 1. Aussie Skin 550G and 560G are Heavy Duty, Easy to Install, Puncture Resistant Sheet Waterproofing Membranes with added technologies creating excellent adhesion between the membrane and wet Concrete or Shotcrete. Aussie Skin 560G is an approved methane/VOC barrier.
- 2. Steel must be clean and rust free prior to applying Aussie Seal M.
- 3. Aussie Skin target sheet only necessary if field sheet is not cut tightly around pipe with gaps >1/4"

AVM Industries, Inc. 8245 Remmet Ave, Canoga Park, CA 91304

Quality Waterproofing Products

888.414.1041 818.888.0050 www.avmindustries.com

FILE NAME: 0550G\_0560G-2800

1. Aussie Skin 550G and 560G are Heavy Duty, Easy to Install, Puncture Resistant Sheet Waterproofing Membranes with added technologies creating excellent adhesion between the membrane and wet Concrete or Shotcrete. Aussie Skin 560G is an approved methane/VOC barrier.