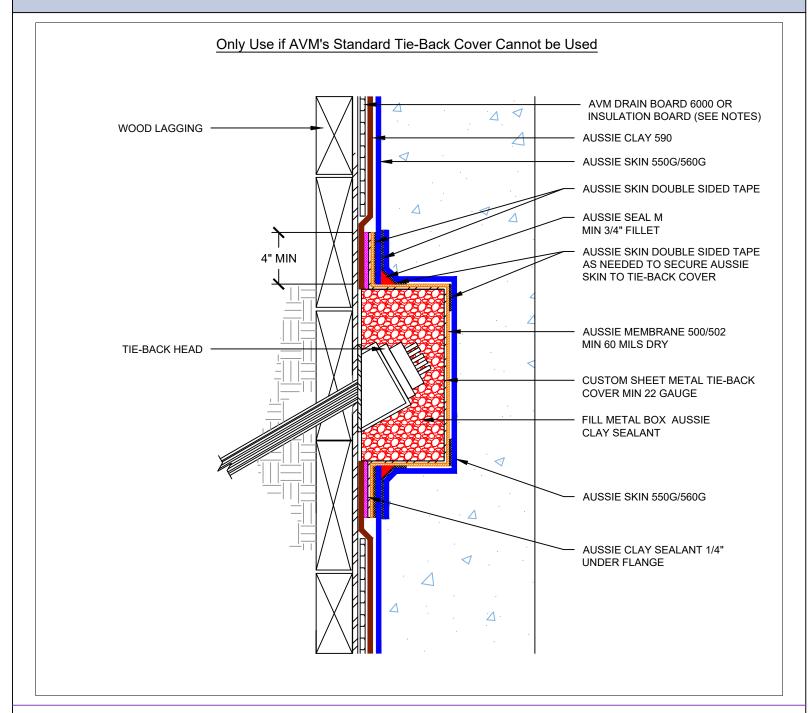

AVM Industries, Inc. 8245 Remmet Ave, Canoga Park, CA 91304

Quality Waterproofing Products

888.414.1041 818.888.0050 www.avmindustries.com

FILE NAME: 0550G\_0560G-1530

AVM-0550G\_0560G-1531

Aussie Skin 550G/560G

# Detensioned Tie-Back Box-out Single Layer System

# Notes:

1. Aussie Skin 550G and 560G are Heavy Duty, Easy to Install, Puncture Resistant Sheet Waterproofing Membranes with added technologies creating excellent adhesion between the membrane and wet Concrete or Shotcrete. Aussie Skin 560G is an approved methane/VOC barrier.