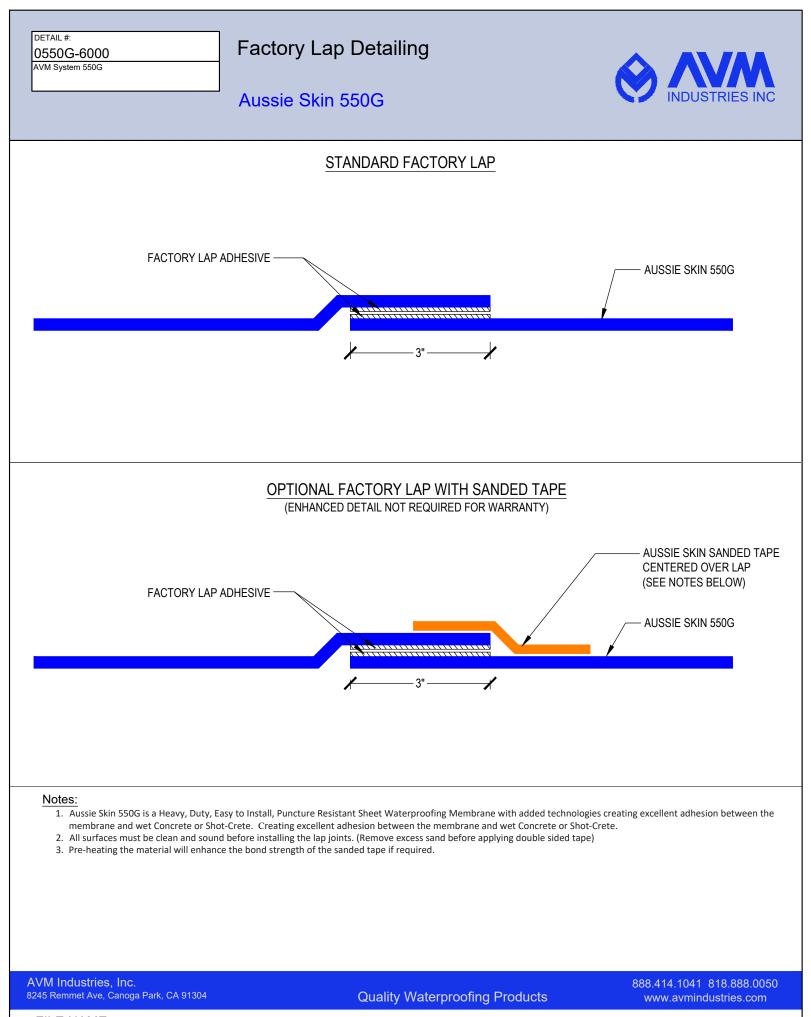

AVM Industries, Inc. 8245 Remmet Ave, Canoga Park, CA 91304

Quality Waterproofing Products

888.414.1041 818.888.0050 www.avmindustries.com

FILE NAME: 0550G\_0560G-1534

- 1. Aussie Skin 550G is a Heavy, Duty, Easy to Install, Puncture Resistant Sheet Waterproofing Membrane with added technologies creating excellent adhesion between the membrane and wet Concrete or Shot-Crete. Creating excellent adhesion between the membrane and wet Concrete or Shot-Crete.
- 2. All surfaces must be clean and sound before installing the lap joints. (Remove excess sand before applying double sided tape)

AVM Industries, Inc. 8245 Remmet Ave, Canoga Park, CA 91304

**Quality Waterproofing Products** 

888.414.1041 818.888.0050 www.avmindustries.com

### FILE NAME: 0550G\_560G-1535

1. Aussie Skin 550G and 560G are Heavy Duty, Easy to Install, Puncture Resistant Sheet Waterproofing Membranes with added technologies creating excellent adhesion between the membrane and wet Concrete or Shotcrete. Aussie Skin 560G is an approved methane/VOC barrier.