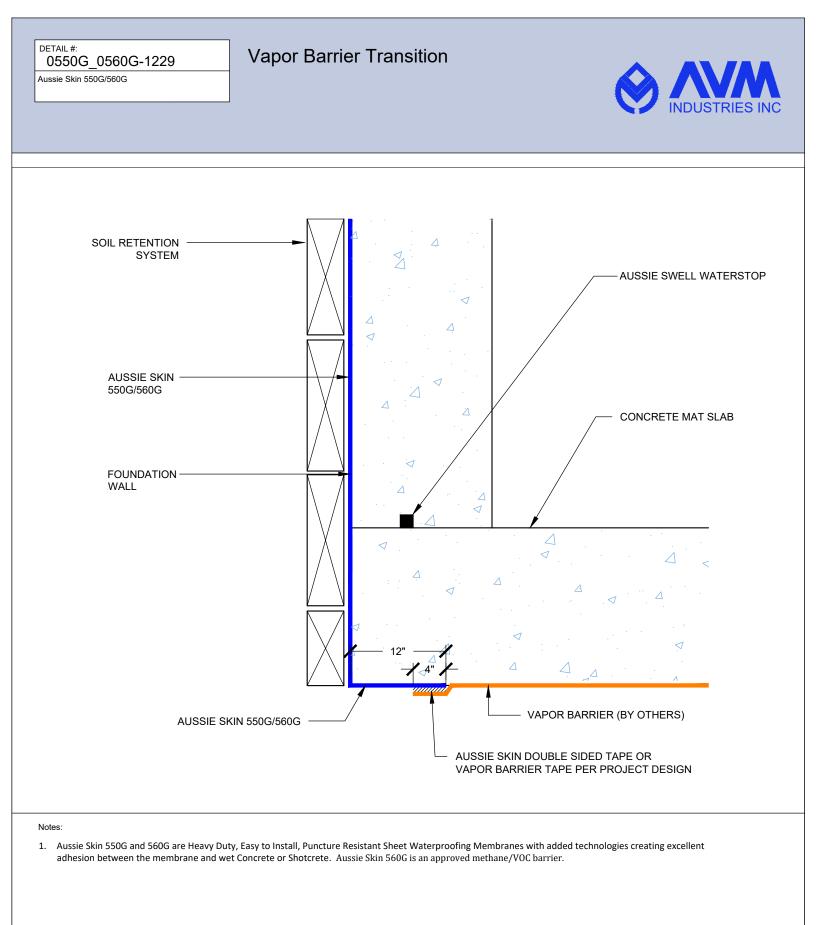

AVM Industries, Inc. 8245 Remmet Ave, Canoga Park, CA 91304

Quality Waterproofing Products

888.414.1041 818.888.0050 www.avmindustries.com

FILE NAME: 0550G\_0560G-1228

AVM Industries, Inc. 8245 Remmet Ave, Canoga Park, CA 91304

Quality Waterproofing Products

888.414.1041 818.888.0050 www.avmindustries.com

FILE NAME: 0550G\_0560G-1229

DETAIL #: 0550G\_0560G-1230 AVM System 550G/560G

Mat Slab Drainage System Single Layer System

## Notes:

1. Aussie Skin 550G and 560G are Heavy Duty, Easy to Install, Puncture Resistant Sheet Waterproofing Membranes with added technologies creating excellent adhesion between the membrane and wet Concrete or Shotcrete. Aussie Skin 560G is an approved methane/VOC barrier.