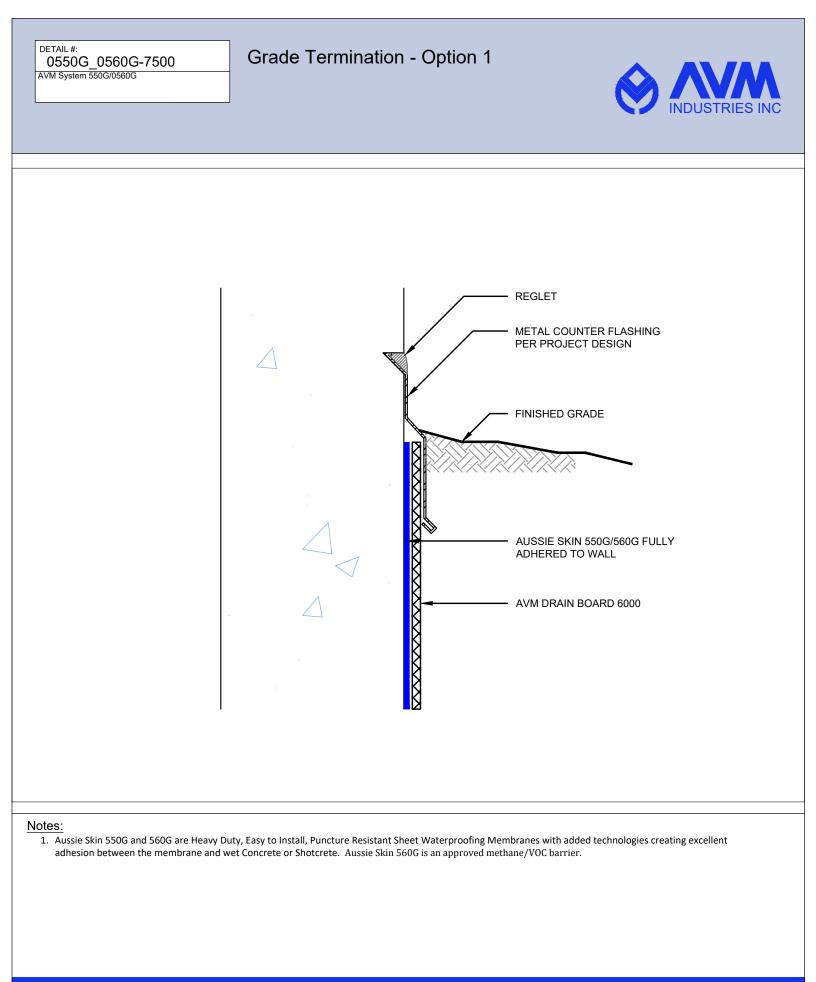

#### Notes:

1. Aussie Skin 550G and 560G are Heavy Duty, Easy to Install, Puncture Resistant Sheet Waterproofing Membranes with added technologies creating excellent adhesion between the membrane and wet Concrete or Shotcrete. Aussie Skin 560G is an approved methane/VOC barrier.