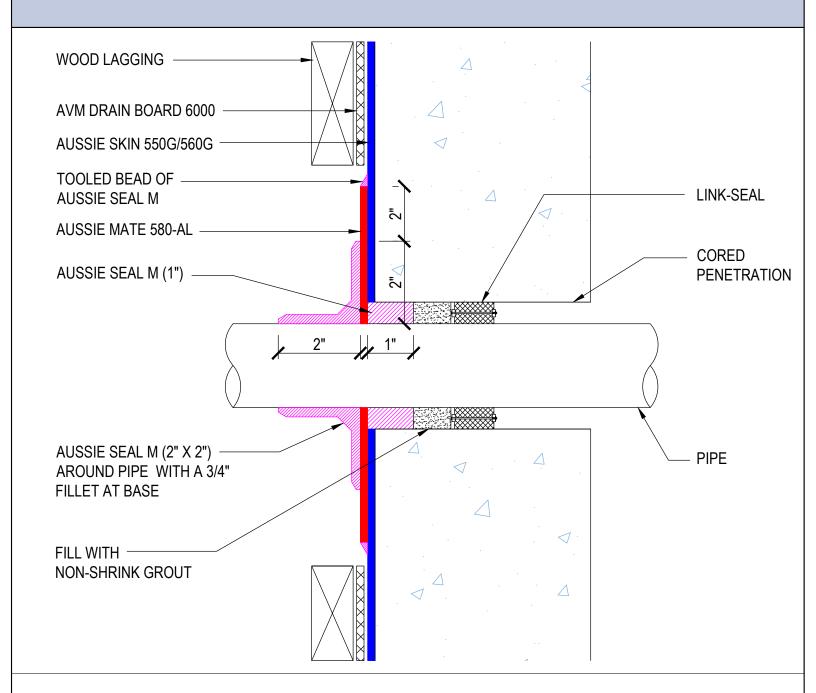

brane and wet Concrete or Shotcrete. Aussie Skin 560G is an approved methane/VOC barrier.

AVM Industries, Inc. 8245 Remmet Ave, Canoga Park, CA 91304

Quality Waterproofing Products

888.414.1041 818.888.0050 www.avmindustries.com

FILE NAME: 0550G\_0560G-4005

DETAIL #:

AVM-0550G 0560G-4010

AVM System 550G/560G

Pipe Penetration Sealant on HDPE Side Single System



# Aussie Skin 550G/560G



between the membrane and wet Concrete or Shotcrete. Aussie Skin 560G is an approved methane/VOC barrier.

AVM Industries, Inc. 8245 Remmet Ave, Canoga Park, CA 91304

**Quality Waterproofing Products** 

888.414.1041 818.888.0050 www.avmindustries.com

FILE NAME: 0550G\_0560G-4010

DETAIL #: 0550G\_560G-4015 Aussie Skin 550G/560G

Cored Penetration Sealant on HDPE Side



# Aussie Skin 550G/560G



#### Notes:

1. Aussie Skin 550G and 560G are Heavy Duty, Easy to Install, Puncture Resistant Sheet Waterproofing Membranes with added technologies creating excellent adhesion between the membrane and wet Concrete or Shotcrete. Aussie Skin 560G is an approved methane/VOC barrier.

AVM Industries, Inc. 8245 Remmet Ave, Canoga Park, CA 91304

**Quality Waterproofing Products** 

888.414.1041 818.888.0050 www.avmindustries.com

FILE NAME: 0550G\_0560G-4015

DETAIL #: 0550G 0560G-4100 AVM System 550G/560G

**Rebar Tie** Single Layer System



Aussie Skin 550G/560G



Notes:

1. Aussie Skin 550G and 560G are Heavy Duty, Easy to Install, Puncture Resistant Sheet Waterproofing Membranes with added technologies creating excellent adhesion between the membrane and wet Concrete or Shotcrete. Aussi