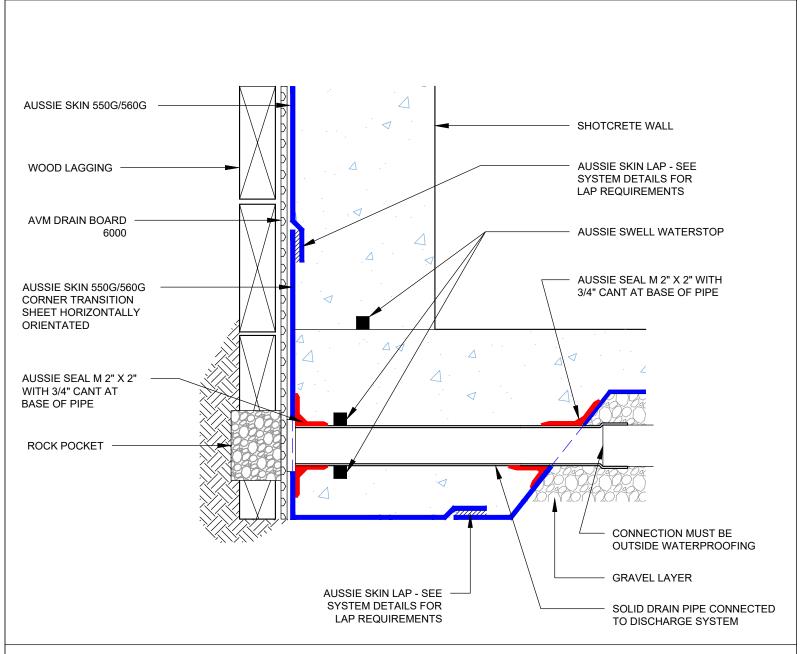

AVM Industries, Inc. 8245 Remmet Ave, Canoga Park, CA 91304

Quality Waterproofing Products

888.414.1041 818.888.0050 www.avmindustries.com

FILE NAME: 0550G\_0560G-1212

DETAIL #: 0550G\_0560G-1220 AVM System 550G/560G

Lagging Wall with Rock Pocket

### Notes:

1. Aussie Skin 550G and 560G are Heavy Duty, Easy to Install, Puncture Resistant Sheet Waterproofing Membranes with added technologies creating excellent adhesion between the membrane and wet Concrete or Shotcrete. Aussie Skin 560G is an approved methane/VOC barrier.