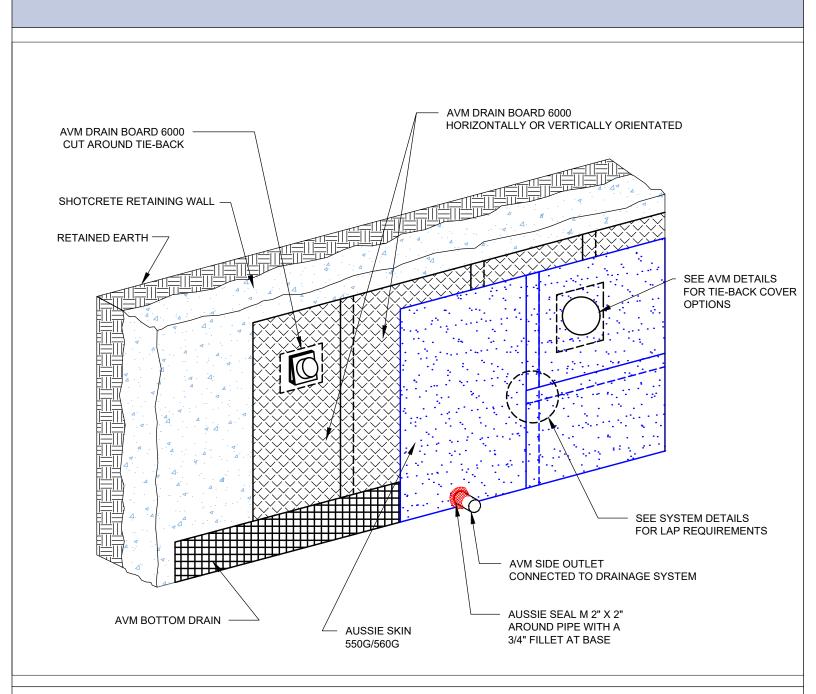

AVM Industries, Inc. 8245 Remmet Ave, Canoga Park, CA 91304

**Quality Waterproofing Products** 

888.414.1041 818.888.0050 www.avmindustries.com

FILE NAME: 0550G\_0560G-1244

DETAIL #: 0550G\_0560G-1530

Aussie Skin 550G/560G

# Metal Tie-Back Cover Single Layer System

## Notes:

1. Relief cuts may be needed to form Aussie Skin around tie-back cover. All relief cuts should be covered with Sanded Tape.

2. All nails, screws etc used to hang the Aussie Skin above the water table must be non-rusting and sealed with AVM approved Sealant.