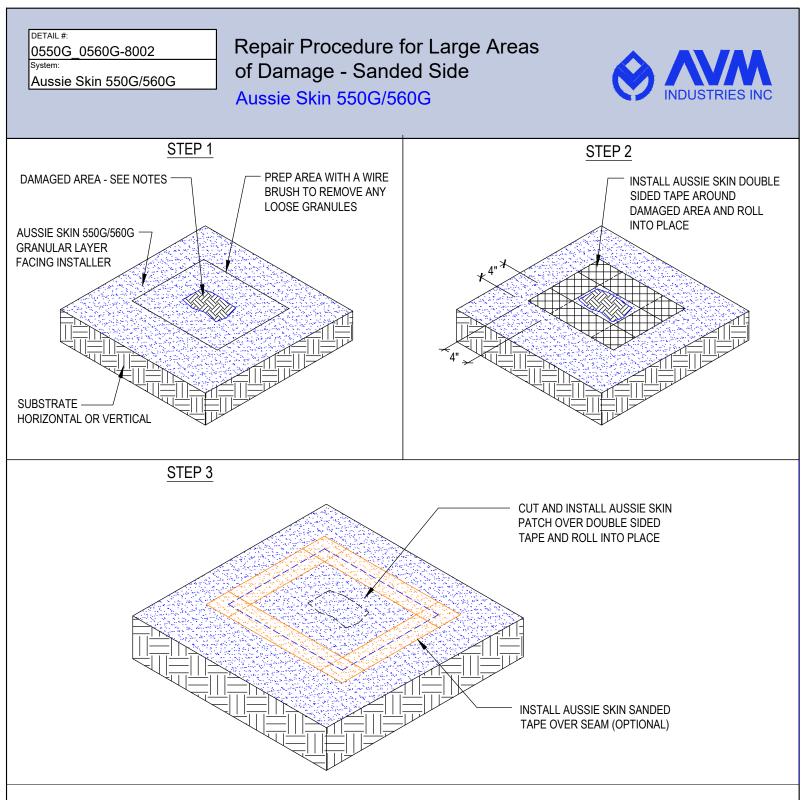

### Notes:

- Aussie Skin 550G and 560G are Heavy Duty, Easy to Install, Puncture Resistant Sheet Waterproofing Membranes with added technologies creating excellent adhesion between the membrane and wet Concrete or Shotcrete. Aussie Skin 560G is an approved methane/VOC barrier.
  This repair procedure is intended for large areas of damage (cutout areas, misplaced penetrations, etc.). Please refer to AVM Detail
- 0550G/0560G-8004 for repair procedures for small cuts and punctures.

AVM Industries, Inc. 8245 Remmet Ave, Canoga Park, CA 91304

**Quality Waterproofing Products** 

888.414.1041 818.888.0050 www.avmindustries.com

### FILE NAME: 0550G\_0560G-8002

DETAIL #: 0550G/0560G - 8004

Aussie Skin 550G/560G

Svstem:

Repair Procedure for Cuts, Slices, and Small Punctures Aussie Skin 550G/560G