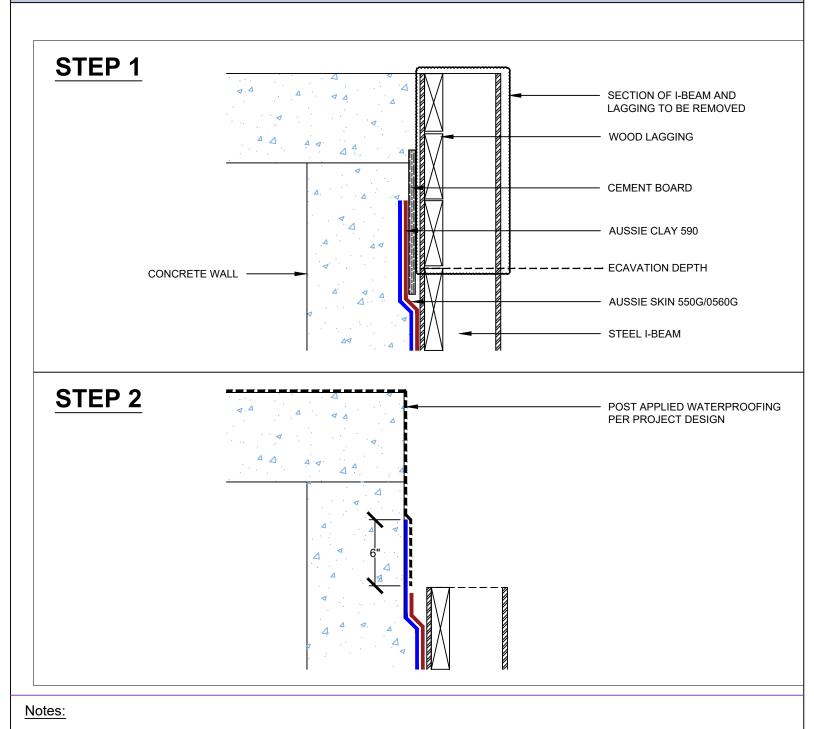

### Notes:

- 1. Aussie Clay & Aussie Clay PL are bentonite sheet membranes for waterproofing below-grade vertical and horizontal surfaces, including blindside and backfilled applications. Aussie Clay can be used with shotcrete or cast in place concrete in hydrostatic or non-hydrostatic conditions.
- 2. Aussie Skin 550G & 560G are Heavy Duty, Easy to Install, Puncture Resistant Sheet Waterproofing Membranes with added technologies creating excellent adhesion between membrane & wet concrete or shotcrete. Aussie Skin 560G is an approved methane/VOC barrier.

AVM Industries, Inc. 8245 Remmet Ave, Canoga Park, CA 91304

Quality Waterproofing Products

888.414.1041 818.888.0050 www.avmindustries.com

FILE NAME: 0550G\_0560G-1200AC

DETAIL #: 0550G\_0560G -1212AC AVM System 550G/560G - 590

Blind Side Waterproofing over Lagging

AVM System 550G/560G - 590

### Aussie Clay Dual System - Hydrostatic

Notes:

- 1. Aussie Clay & Aussie Clay PL are bentonite sheet membranes for waterproofing below-grade vertical and horizontal surfaces, including blindside and backfilled applications. Aussie Clay can be used with shotcrete or cast in place concrete in hydrostatic or non-hydrostatic conditions.
- 2. Aussie Skin 550G & 560G are Heavy Duty, Easy to Install, Puncture Resistant Sheet Waterproofing Membranes with added technologies creating excellent adhesion between membrane & wet concrete or shotcrete. Aussie Skin 560G is an approved methane/VOC barrier.