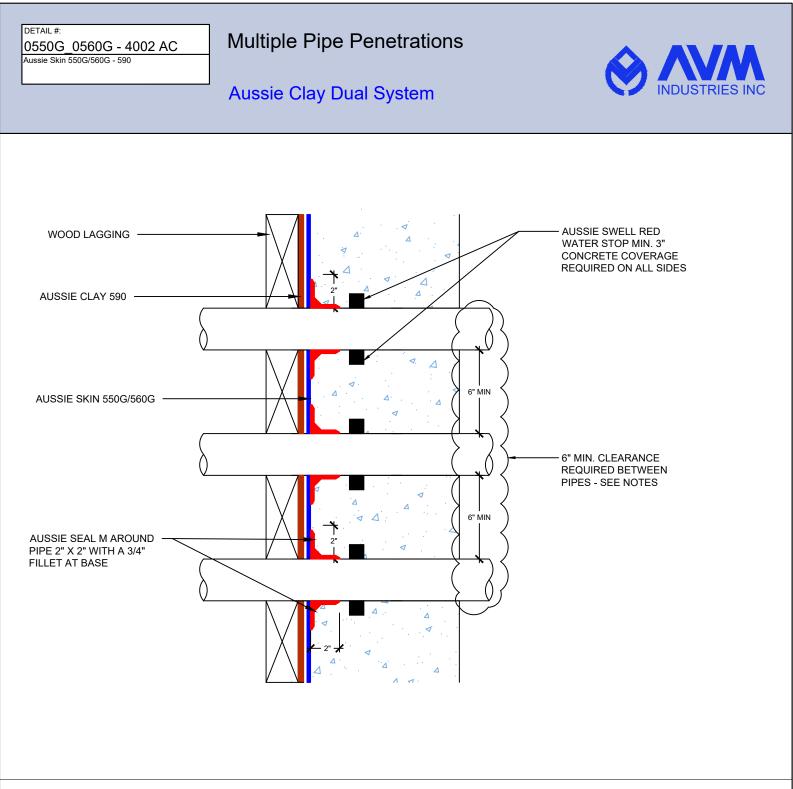

Multiple Pipe Penetration Sealant on Sanded Side - Single System

# Aussie Skin 550G/560G

#### NOTES:

- Aussie Skin 550G and 560G are Heavy Duty, Easy to Install, Puncture Resistant Sheet Waterproofing Membranes with added technologies creating excellent adhesion between the membrane and wet Concrete or Shotcrete. Aussie Skin 560G is an approved methane/VOC barrier.
- 2. PVC or metal pipe must be clean and free of foreign matter that would prevent Aussie Seal M adhesion.
- 3. 6" minimum spacing required between multiple pipes. Closer spacing may be allowed with specific limitations and required enhancements prior to job start in writing from AVM

AVM Industries, Inc. 8245 Remmet Ave, Canoga Park, CA 91304

## Quality Waterproofing Products

888.414.1041 818.888.0050 www.avmindustries.com

FILE NAME: 0550G 0560G-4002