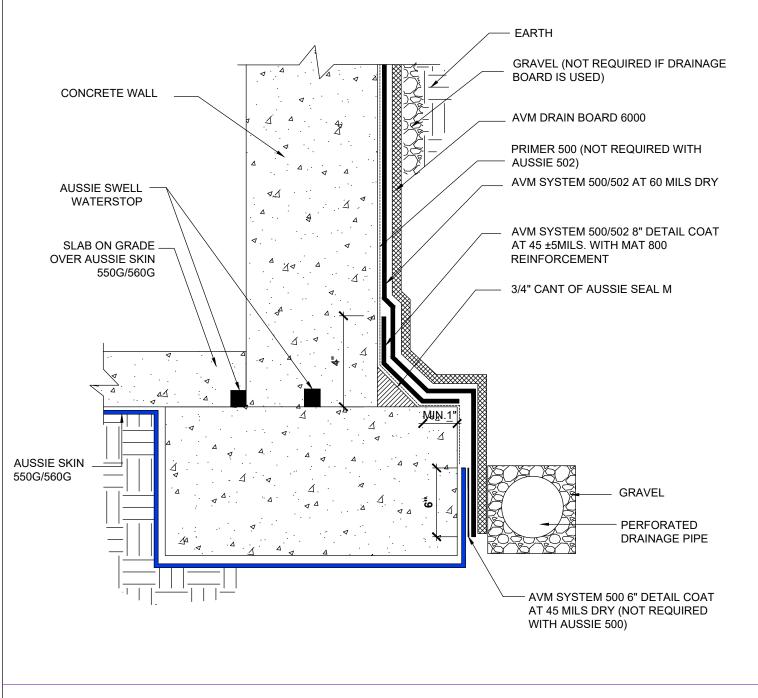

1. Aussie Skin 550G and 560G are Heavy Duty, Easy to Install, Puncture Resistant Sheet Waterproofing Membranes with added technologies creating excellent adhesion between the membrane and wet Concrete or Shotcrete. Aussie Skin 560G is an approved methane/VOC barrier.