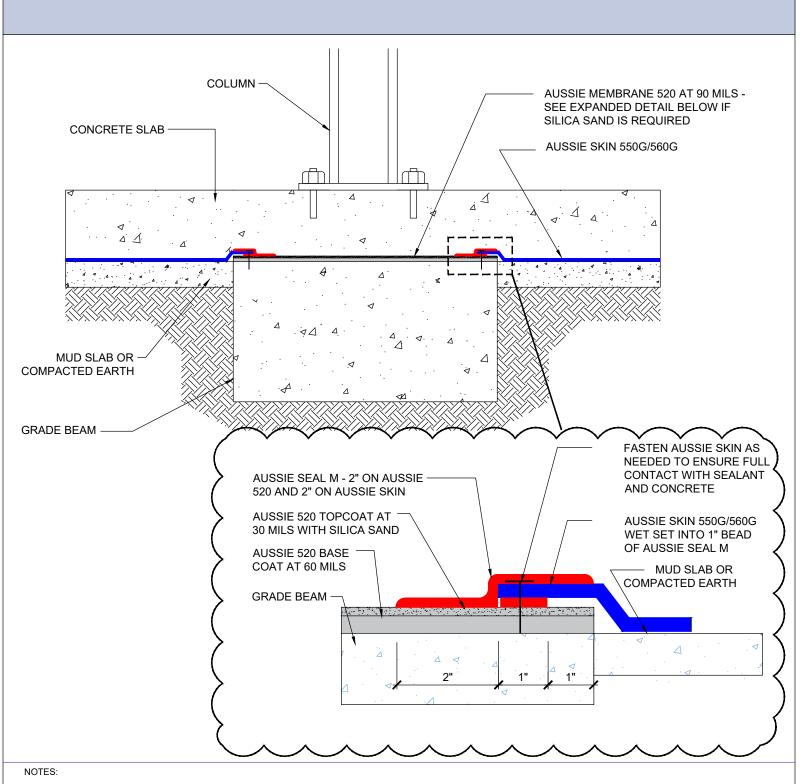

1. Aussie Skin 550G and 560G are Heavy Duty, Easy to Install, Puncture Resistant Sheet Waterproofing Membranes with added technologies creating excellent adhesion between the membrane and wet Concrete or Shotcrete. Aussie Skin 560G is an approved methane/VOC barrier.

- 2. Concrete must cure min 7 days prior to Aussie 520 installation.
- 3. Aussie Membrane 520 must cure 24 hours prior to concrete placement.

AVM Industries, Inc. 8245 Remmet Ave, Canoga Park, CA 91304