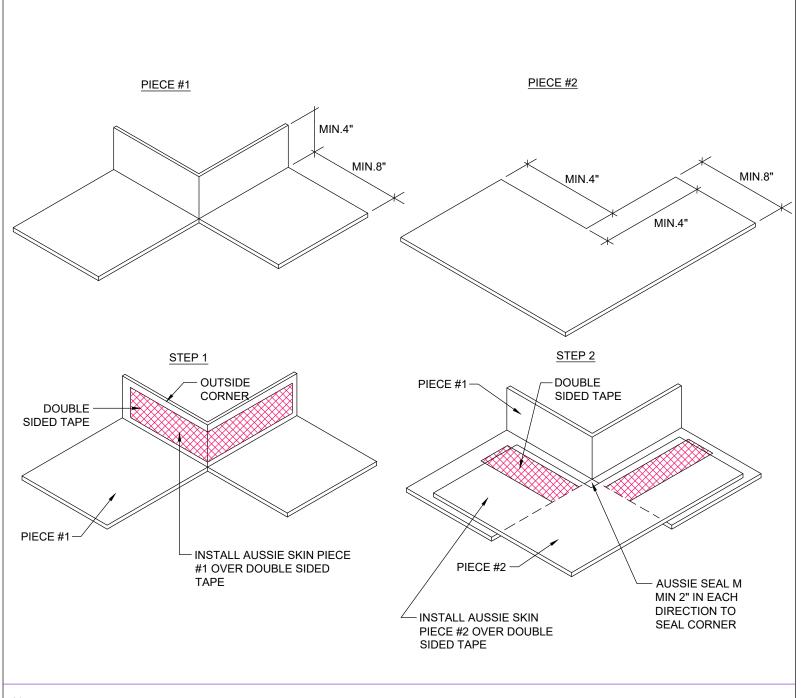

Avia System 550G\_500G

Outside Corner Detail - at Bottom of Wall

Notes:

1. Aussie Skin 550G and 560G are Heavy Duty, Easy to Install, Puncture Resistant Sheet Waterproofing Membranes with added technologies creating excellent adhesion between the membrane and wet Concrete or Shotcrete. Aussie Skin 560G is an approved methane/VOC barrier.

AVM Industries, Inc. 8245 Remmet Ave, Canoga Park, CA 91304

Quality Waterproofing Products

888.414.1041 818.888.0050 www.avmindustries.com

FILE NAME: 0550G\_0560G-6260

DETAIL #: 0550G\_0560G-6265 AVM System 550G\_560G

Outside Corner Detail at Top of Wall (Elevator Pit) Aussie Skin 550G/560G

Notes:

1. Aussie Skin 550G and 560G are Heavy Duty, Easy to Install, Puncture Resistant Sheet Waterproofing Membranes with added technologies creating excellent adhesion between the membrane and wet Concrete or Shotcrete. Aussie Skin 560G is an approved methane/VOC barrier.

AVM Industries, Inc. 8245 Remmet Ave, Canoga Park, CA 91304

**Quality Waterproofing Products** 

888.414.1041 818.888.0050 www.avmindustries.com

FILE NAME: 0550G\_0560G-6265

FILE NAME: 0550G 0560G-7000

8245 Remmet Ave, Canoga Park, CA 91304