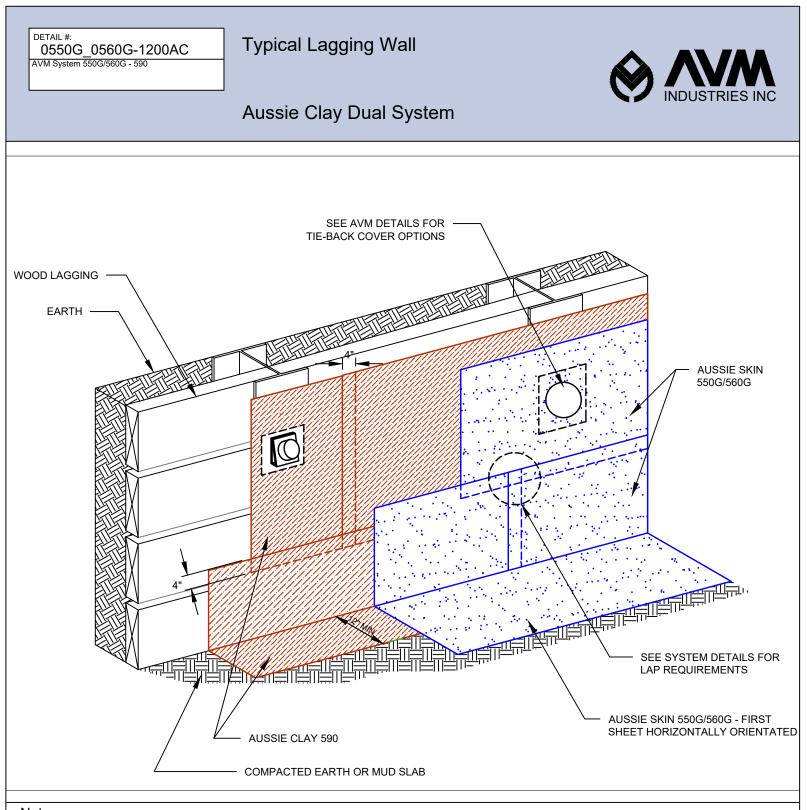

### Notes:

- 1. Aussie Clay & Aussie Clay PL are bentonite sheet membranes for waterproofing below-grade vertical and horizontal surfaces, including blindside and backfilled applications. Aussie Clay can be used with shotcrete or cast in place concrete in hydrostatic or non-hydrostatic conditions.
- 2. Aussie Skin 550G & 560G are Heavy Duty, Easy to Install, Puncture Resistant Sheet Waterproofing Membranes with added technologies creating excellent adhesion between membrane & wet concrete or shotcrete. Aussie Skin 560G is an approved methane/VOC barrier.

AVM Industries, Inc. 8245 Remmet Ave, Canoga Park, CA 91304

Quality Waterproofing Products

888.414.1041 818.888.0050 www.avmindustries.com

FILE NAME: 0550G\_0560G-1200AC

DETAIL #: 0550G\_0560G -1212AC AVM System 550G/560G - 590

Blind Side Waterproofing over Lagging

AVM System 550G/560G - 590

### Aussie Clay Dual System - Hydrostatic

Notes:

- 1. Aussie Clay & Aussie Clay PL are bentonite sheet membranes for waterproofing below-grade vertical and horizontal surfaces, including blindside and backfilled applications. Aussie Clay can be used with shotcrete or cast in place concrete in hydrostatic or non-hydrostatic conditions.
- 2. Aussie Skin 550G & 560G are Heavy Duty, Easy to Install, Puncture Resistant Sheet Waterproofing Membranes with added technologies creating excellent adhesion between membrane & wet concrete or shotcrete. Aussie Skin 560G is an approved methane/VOC barrier.