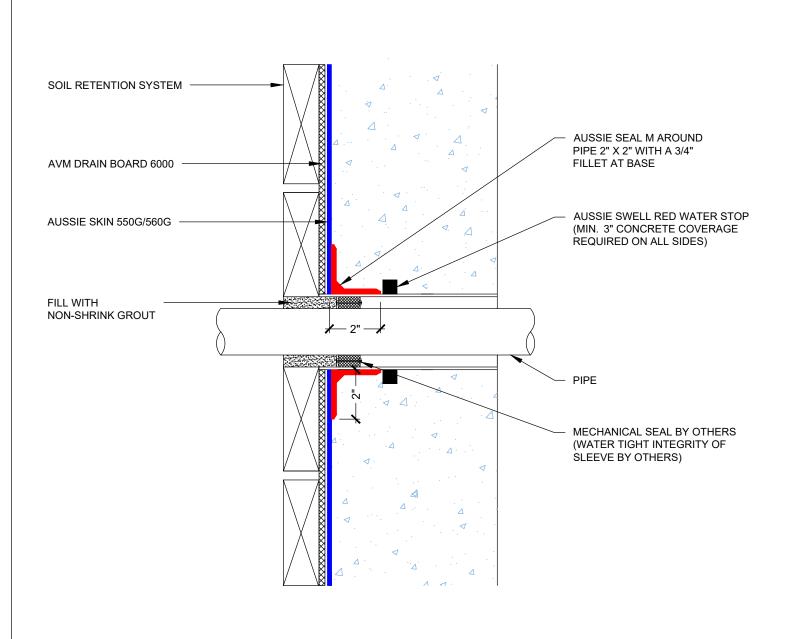

AVM Industries, Inc. 8245 Remmet Ave, Canoga Park, CA 91304

Quality Waterproofing Products

888.414.1041 818.888.0050 www.avmindustries.com

FILE NAME: 0550G\_0560G-2630

- 1. Aussie Skin 550G and 560G are Heavy Duty, Easy to Install, Puncture Resistant Sheet Waterproofing Membranes with added technologies creating excellent adhesion between the membrane and wet Concrete or Shotcrete. Aussie Skin 560G is an approved methane/VOC barrier.
- 2. Steel must be clean and rust free prior to applying Aussie Seal M.
- 3. Aussie Skin target sheet only necessary if field sheet is not cut tightly around pipe with gaps >1/4"

AVM Industries, Inc. 8245 Remmet Ave, Canoga Park, CA 91304

Quality Waterproofing Products

888.414.1041 818.888.0050 www.avmindustries.com

FILE NAME: 0550G\_0560G-2800

1. Aussie Skin 550G and 560G are Heavy Duty, Easy to Install, Puncture Resistant Sheet Waterproofing Membranes with added technologies creating excellent adhesion between the membrane and wet Concrete or Shotcrete. Aussie Skin 560G is an approved methane/VOC barrier.