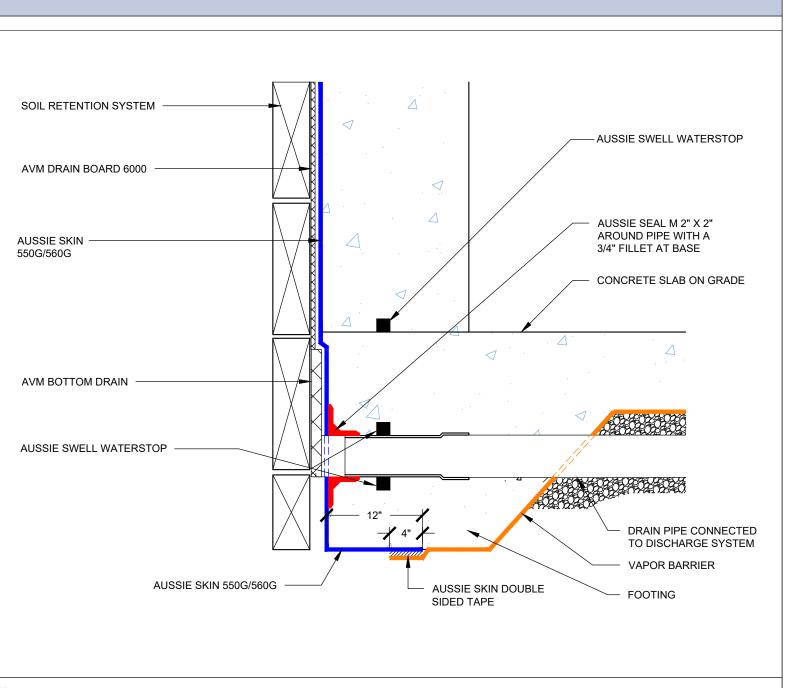

1. Aussie Skin 550G and 560G are Heavy Duty, Easy to Install, Puncture Resistant Sheet Waterproofing Membranes with added technologies creating excellent adhesion between the membrane and wet Concrete or Shotcrete. Aussie Skin 560G is an approved methane/VOC barrier.