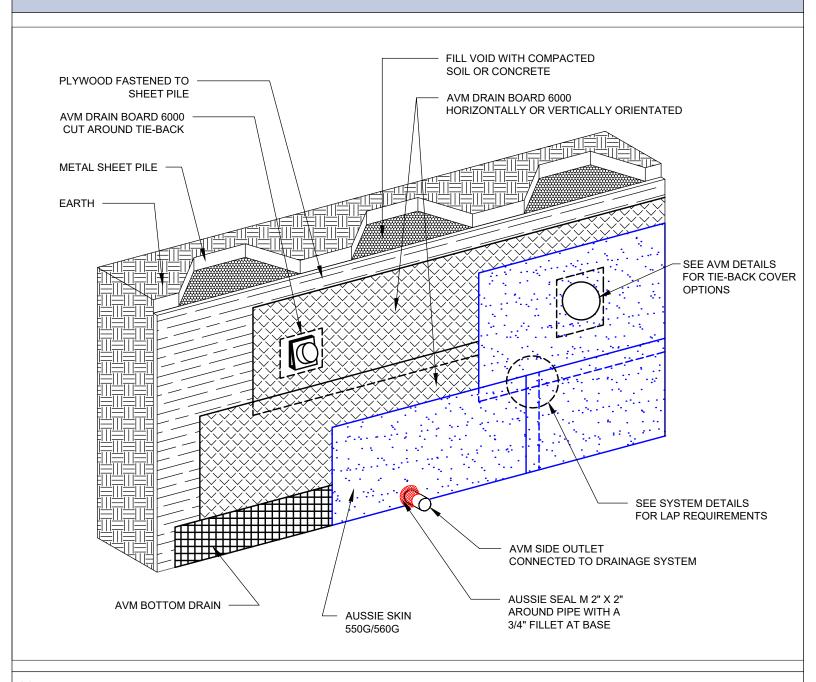

AVM Industries, Inc. 8245 Remmet Ave, Canoga Park, CA 91304

**Quality Waterproofing Products** 

888.414.1041 818.888.0050 www.avmindustries.com

FILE NAME: 0550G\_0560G-1244

DETAIL #: 0550G\_0560G-1530

Aussie Skin 550G/560G

# Metal Tie-Back Cover Single Layer System

## Notes:

1. Relief cuts may be needed to form Aussie Skin around tie-back cover. All relief cuts should be covered with Sanded Tape.

2. All nails, screws etc used to hang the Aussie Skin above the water table must be non-rusting and sealed with AVM approved Sealant.