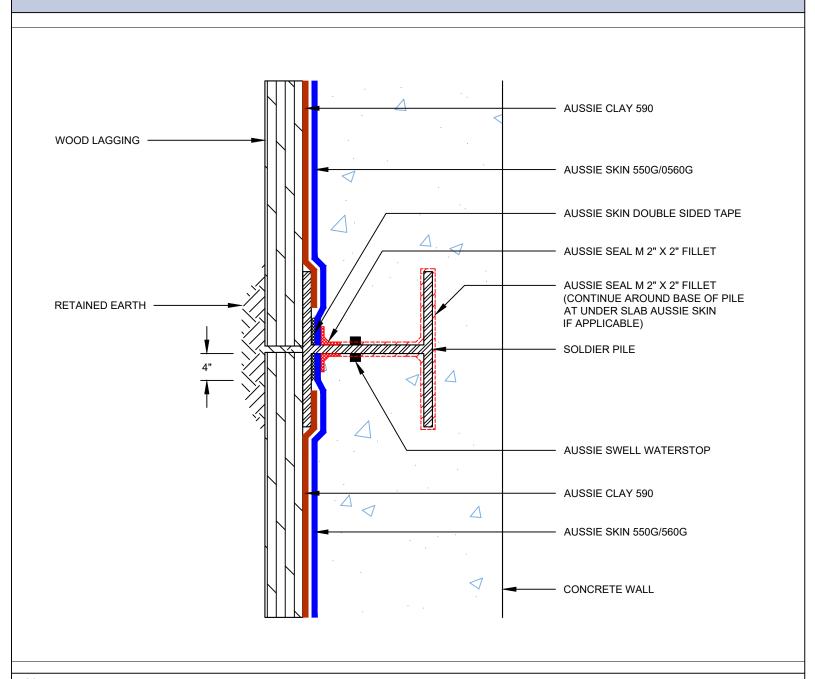

AVM Industries, Inc. 8245 Remmet Ave, Canoga Park, CA 91304

### Quality Waterproofing Products

888.414.1041 818.888.0050 www.avmindustries.com

FILE NAME:0550G\_0560G-1544AC

DETAIL #: 0550G\_0560G - 4000 AC Aussie Skin 550G/560G - Clay 590

## Single Slab Penetration

### Aussie Clay Dual System

#### Notes:

 Aussie Clay & Aussie Clay PL are bentonite sheet membranes for waterproofing below-grade vertical and horizontal surfaces, including blindside and backfilled applications. Aussie Clay can be used with shotcrete or cast in place concrete in hydrostatic or non-hydrostatic conditions.
Aussie Skin 550G & 560G are Heavy Duty, Easy to Install, Puncture Resistant Sheet Waterproofing Membranes with added technologies creating excellent adhesion between membrane & wet concrete or shotcrete. Aussie Skin 560G is an approved methane/VOC barrier.