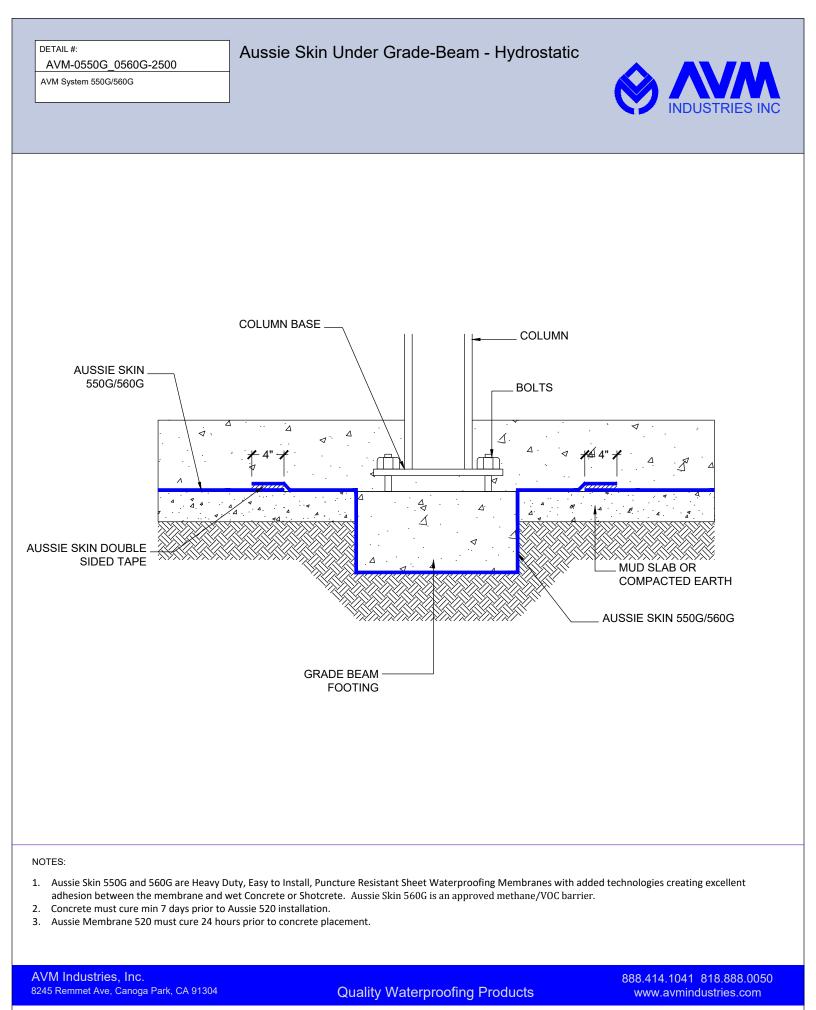

AVM Industries, Inc. 8245 Remmet Ave, Canoga Park, CA 91304

**Quality Waterproofing Products** 

888.414.1041 818.888.0050 www.avmindustries.com

FILE NAME: 0550G\_0560G-2550

DETAIL #: AVM-0550G\_0560G-2610

AVM System 550G/560G

Pile Cap Detail - Hydrostatic

1. Aussie Skin 550G and 560G are Heavy Duty, Easy to Install, Puncture Resistant Sheet Waterproofing Membranes with added technologies creating excellent adhesion between the membrane and wet Concrete or Shotcrete. Aussie Skin 560G is an approved methane/VOC barrier.

- 2. Concrete Surface must be free of dirt, debris, release agents and anything else that might inhibit bonding.
- 3. Concrete surface must be structurally sound, uniform and finished with a light broom finish.
- 4. Aussie Membrane 520 must cure 24 hours prior to concrete placement.

AVM Industries, Inc. 8245 Remmet Ave, Canoga Park, CA 91304

**Quality Waterproofing Products** 

888.414.1041 818.888.0050 www.avmindustries.com

FILE NAME: 0550G\_0560G-2610