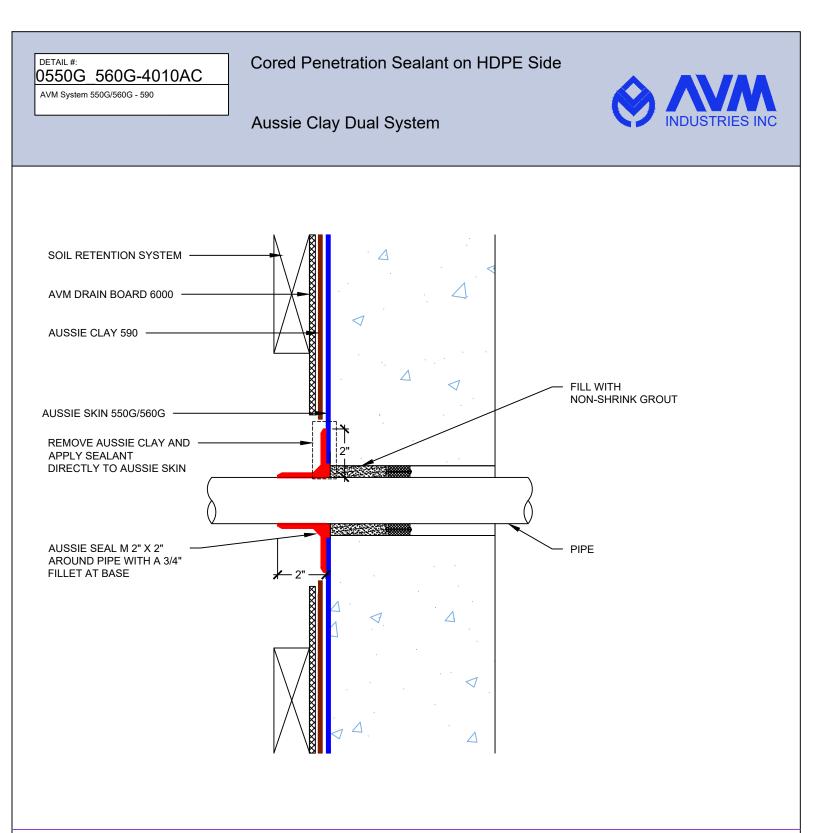

### Quality Waterproofing Products

888.414.1041 818.888.0050 www.avmindustries.com

FILE NAME:0550G\_0560G-1544AC

DETAIL #: 0550G\_0560G - 4000 AC Aussie Skin 550G/560G - Clay 590

## Single Slab Penetration

### Aussie Clay Dual System

#### Notes:

 Aussie Clay & Aussie Clay PL are bentonite sheet membranes for waterproofing below-grade vertical and horizontal surfaces, including blindside and backfilled applications. Aussie Clay can be used with shotcrete or cast in place concrete in hydrostatic or non-hydrostatic conditions.
Aussie Skin 550G & 560G are Heavy Duty, Easy to Install, Puncture Resistant Sheet Waterproofing Membranes with added technologies creating excellent adhesion between membrane & wet concrete or shotcrete. Aussie Skin 560G is an approved methane/VOC barrier.

AVM Industries, Inc. 8245 Remmet Ave, Canoga Park, CA 91304

**Quality Waterproofing Products** 

888.414.1041 818.888.0050 www.avmindustries.com

FILE NAME: 0550G\_0560G - 4000 AC