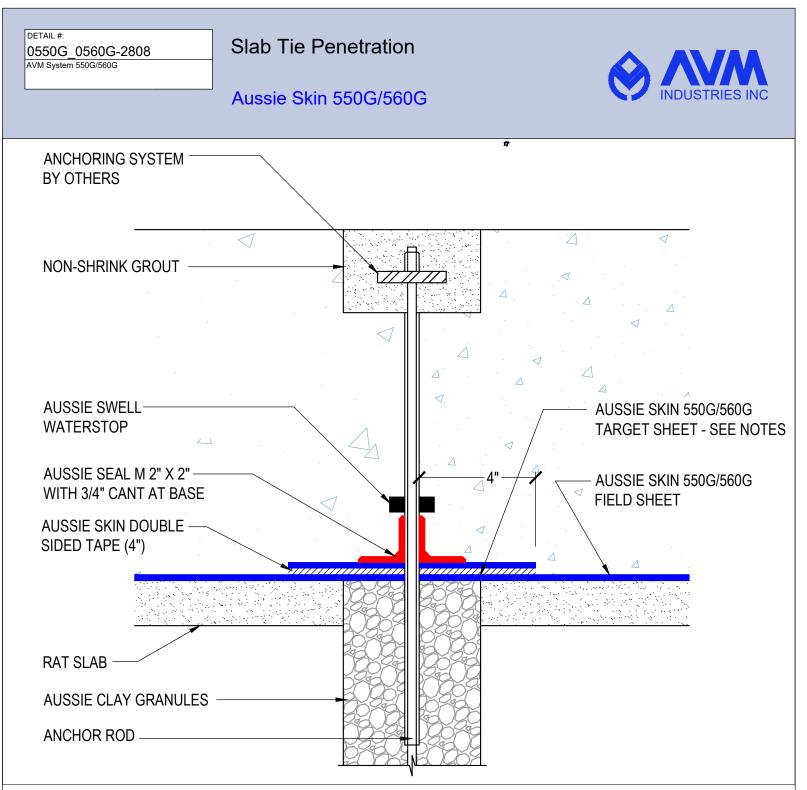

2. Target sheet is required if gap between field sheet and rod is >2"

AVM Industries, Inc. 8245 Remmet Ave, Canoga Park, CA 91304

**Quality Waterproofing Products** 

888.414.1041 818.888.0050 www.avmindustries.com

FILE NAME: 0550G\_0560G-2808

FILE NAME: 0550G\_0560G-2810

DETAIL #:

AVM-550G\_560G-3000 Aussie Skin 550G/560G Elevator Pit Over Aussie Skin