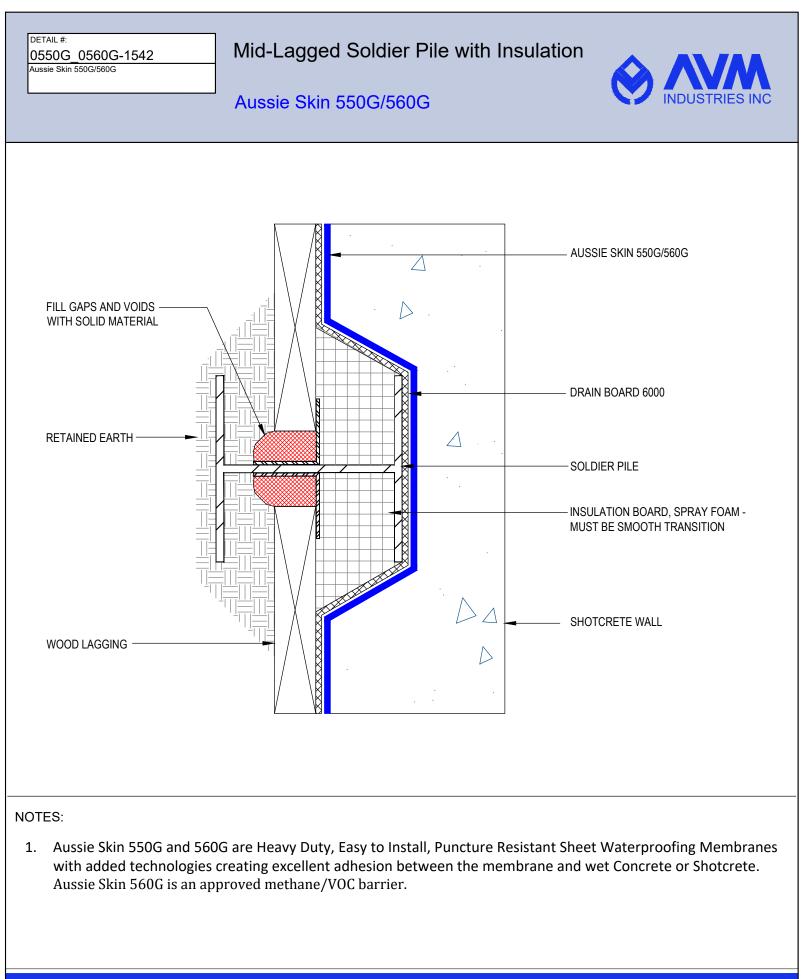

Quality Waterproofing Products

888.414.1041 818.888.0050 www.avmindustries.com

FILE NAME: 0550G\_0560G-1542

FILE NAME: 0550G\_0560G-1544

FILE NAME: 0550G\_0560G-2500

Aussie Skin Over Grade-Beam - Hydrostatic

1. Aussie Skin 550G and 560G are Heavy Duty, Easy to Install, Puncture Resistant Sheet Waterproofing Membranes with added technologies creating excellent adhesion between the membrane and wet Concrete or Shotcrete. Aussie Skin 560G is an approved methane/VOC barrier.