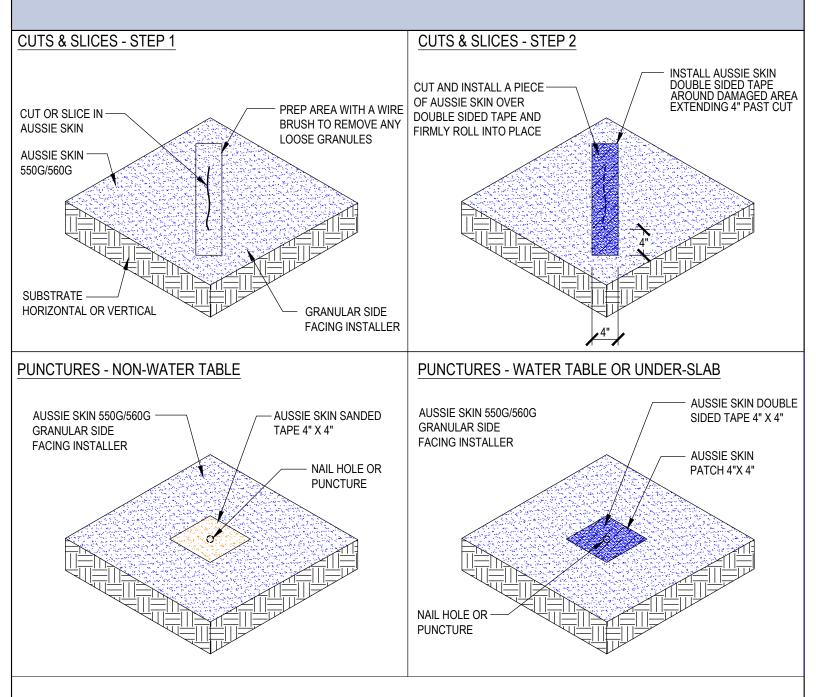

### FILE NAME: 0550G\_0560G-8002

DETAIL #: 0550G/0560G - 8004

Aussie Skin 550G/560G

Svstem:

Repair Procedure for Cuts, Slices, and Small Punctures Aussie Skin 550G/560G

#### Notes:

1. Aussie Skin 550G and 560G are Heavy Duty, Easy to Install, Puncture Resistant Sheet Waterproofing Membranes with added technologies creating excellent adhesion between the membrane and wet Concrete or Shotcrete. Aussie Skin 560G is an approved methane/VOC barrier.

AVM Industries, Inc. 8245 Remmet Ave, Canoga Park, CA 91304

**Quality Waterproofing Products** 

888.414.1041 818.888.0050 www.avmindustries.com

FILE NAME: 0550G/0560G - 8004