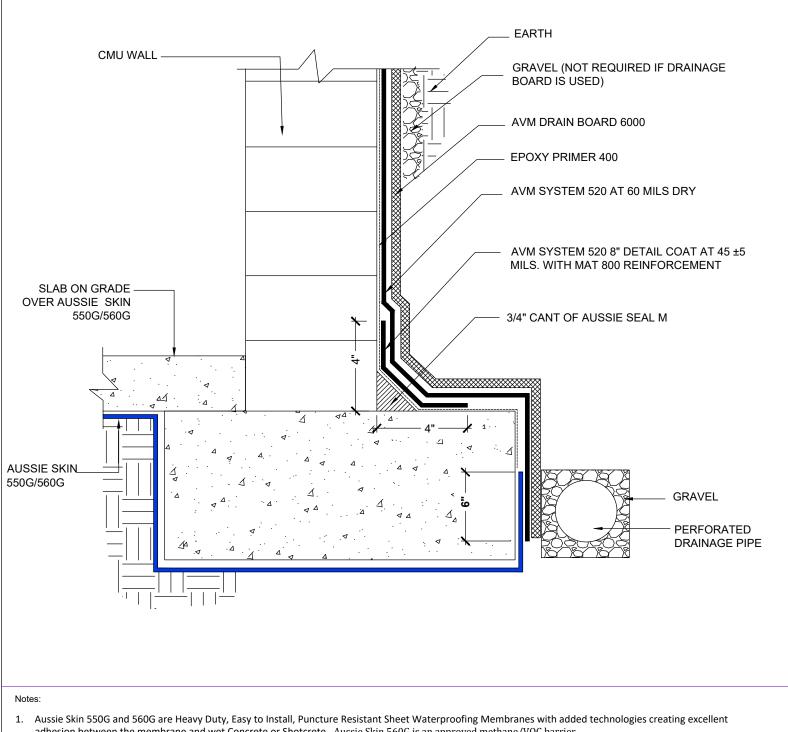

1. Aussie Skin 550G and 560G are Heavy Duty, Easy to Install, Puncture Resistant Sheet Waterproofing Membranes with added technologies creating excellent adhesion between the membrane and wet Concrete or Shotcrete. Aussie Skin 560G is an approved methane/VOC barrier.