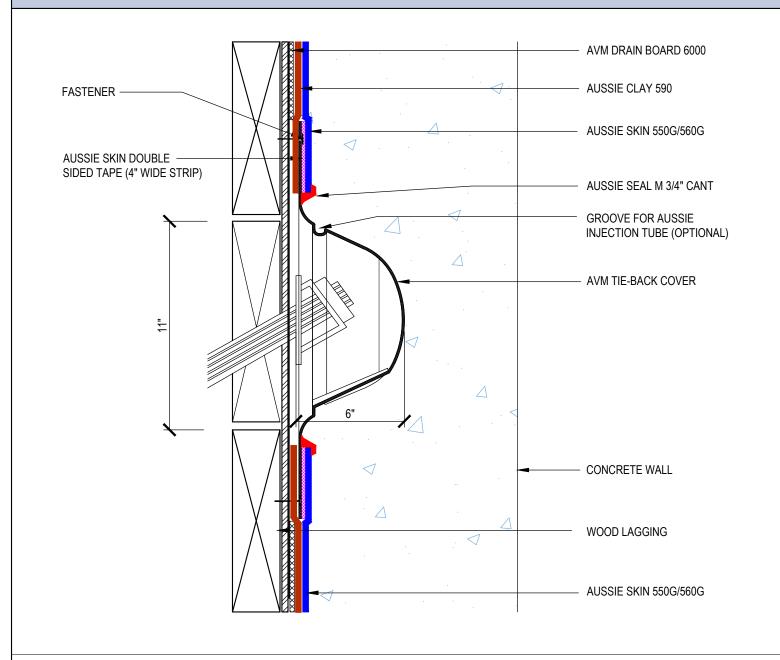

### Quality Waterproofing Products

888.414.1041 818.888.0050 www.avmindustries.com

FILE NAME: 0550G\_0560G-1531AC

DETAIL #: 0550G\_0560G - 1532AC Aussie Skin 550G/560G - 590

### 4 Inch Tie-Back Cover

Aussie Clay Dual System

#### Notes:

- Aussie Clay & Aussie Clay PL are bentonite sheet membranes for waterproofing below-grade vertical and horizontal surfaces, including blindside and backfilled applications. Aussie Clay can be used with shotcrete or cast in place concrete in hydrostatic or non-hydrostatic conditions.
  Aussie Skin 550G & 560G are Heavy Duty, Easy to Install, Puncture Resistant Sheet Waterproofing Membranes with added technologies creating
- excellent adhesion between membrane & wet concrete or shotcrete. Aussie Skin 560G is an approved methane/VOC barrier.

AVM Industries, Inc. 8245 Remmet Ave, Canoga Park, CA 91304

**Quality Waterproofing Products** 

888.414.1041 818.888.0050 www.avmindustries.com

FILE NAME: 0550G\_0560G-1532AC

DETAIL #: 0550G\_0560G-1533AC Aussie Skin 550G/560G - 590