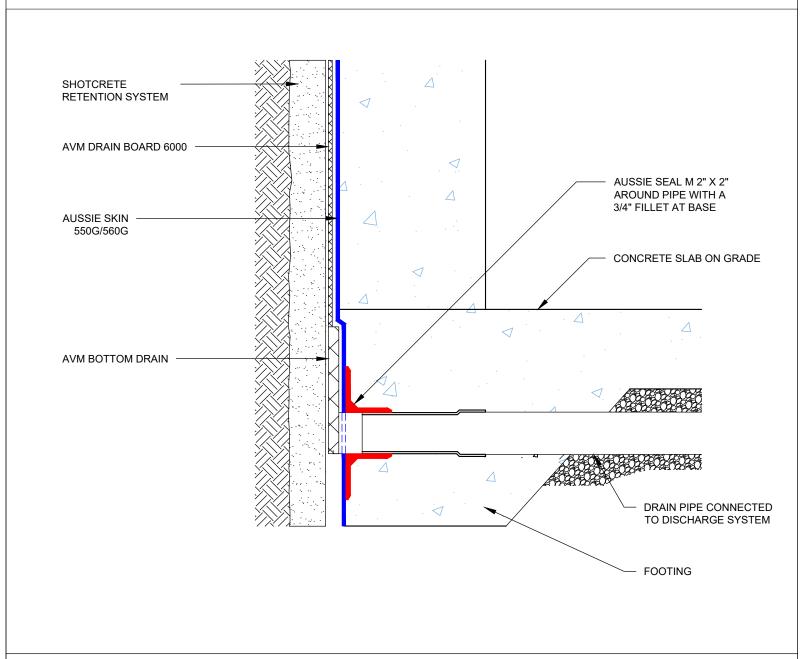

1. Aussie Skin 550G and 560G are Heavy Duty, Easy to Install, Puncture Resistant Sheet Waterproofing Membranes with added technologies creating excellent adhesion between the membrane and wet Concrete or Shotcrete. Aussie Skin 560G is an approved methane/VOC barrier.