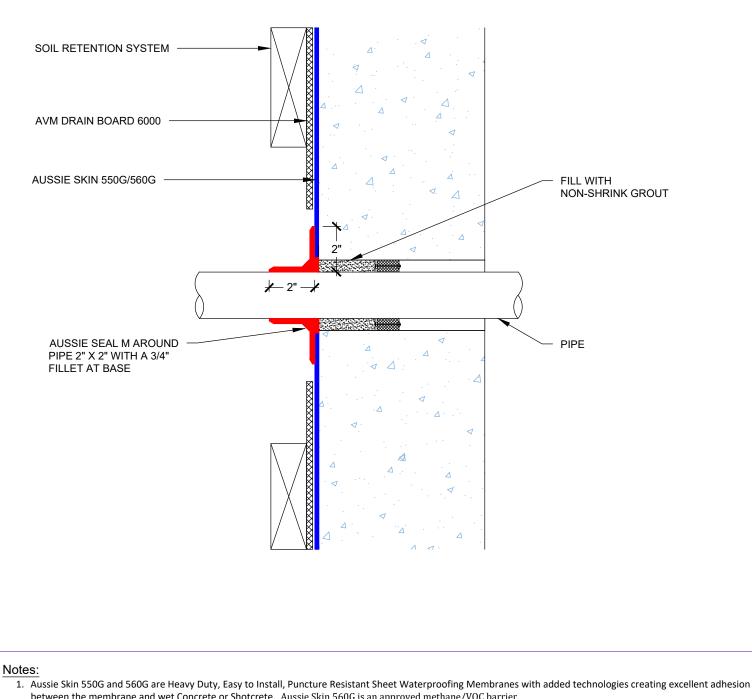

AVM Industries, Inc. 8245 Remmet Ave, Canoga Park, CA 91304

Quality Waterproofing Products

888.414.1041 818.888.0050 www.avmindustries.com

FILE NAME: 0550G\_0560G-2630

- 1. Aussie Skin 550G and 560G are Heavy Duty, Easy to Install, Puncture Resistant Sheet Waterproofing Membranes with added technologies creating excellent adhesion between the membrane and wet Concrete or Shotcrete. Aussie Skin 560G is an approved methane/VOC barrier.
- 2. Steel must be clean and rust free prior to applying Aussie Seal M.
- 3. Aussie Skin target sheet only necessary if field sheet is not cut tightly around pipe with gaps >1/4"

AVM Industries, Inc. 8245 Remmet Ave, Canoga Park, CA 91304

Quality Waterproofing Products

888.414.1041 818.888.0050 www.avmindustries.com

FILE NAME: 0550G\_0560G-2800

1. Aussie Skin 550G and 560G are Heavy Duty, Easy to Install, Puncture Resistant Sheet Waterproofing Membranes with added technologies creating excellent adhesion between the membrane and wet Concrete or Shotcrete. Aussie Skin 560G is an approved methane/VOC barrier.