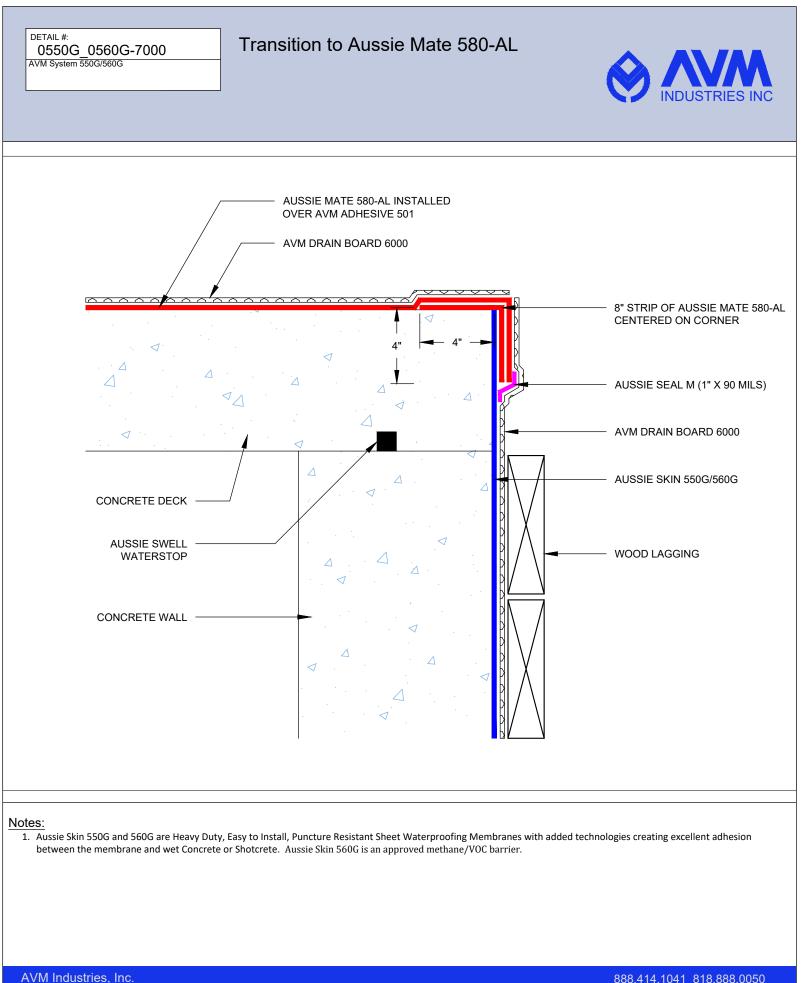

Quality Waterproofing Products

888.414.1041 818.888.0050 www.avmindustries.com

DETAIL #: 0550G\_0560G-7010 AVM System 550G/560G

Aussie Skin Lagging Wall to Aussie Mate Free Standing Wall Transition

AVM-550G\_560G-7020

AVM System 550G/560G

DETAIL #:

Aussie Skin Installation over Aussie Membrane 500/502/520.

#### Notes:

1. Aussie Skin 550G and 560G are Heavy Duty, Easy to Install, Puncture Resistant Sheet Waterproofing Membranes with added technologies creating excellent adhesion between the membrane and wet Concrete or Shotcrete. Aussie Skin 560G is an approved methane/VOC barrier.

AVM Industries, Inc. 8245 Remmet Ave, Canoga Park, CA 91304

Quality Waterproofing Products

888.414.1041 818.888.0050 www.avmindustries.com

FILE NAME: 0550G\_0560G-0014

AVM Industries, Inc. 8245 Remmet Ave, Canoga Park, CA 91304