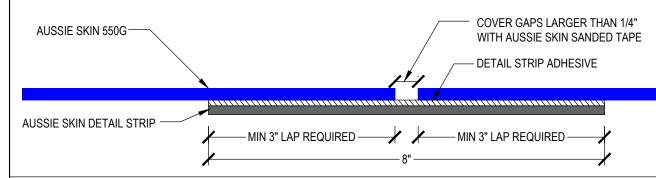

# Non-Factory Lap Detailing

Aussie Skin 550G



## STANDARD NON- FACTORY LAP WITH DOUBLE SIDED TAPE



### STANDARD NON-FACTORY LAP WITH DETAIL STRIP



#### OPTIONAL NON-FACTORY LAP WITH SANDED TAPE AND AUSSIE SEAL M

(ENHANCED DETAIL NOT REQUIRED FOR WARRANTY)



### Notes:

- 1. Aussie Skin 550G is a Heavy, Duty, Easy to Install, Puncture Resistant Sheet Waterproofing Membrane with added technologies creating excellent adhesion between the membrane and wet Concrete or Shot-Crete. Creating excellent adhesion between the membrane and wet Concrete or Shot-Crete.
- 2. All surfaces must be clean and sound before installing the lap joints. (Remove excess sand before applying double sided tape)