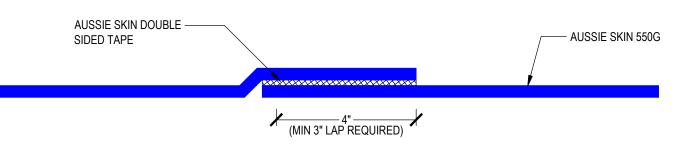

# Non-Factory Lap Detailing

Aussie Skin 550G



## STANDARD NON- FACTORY LAP WITH DOUBLE SIDED TAPE



### STANDARD NON-FACTORY LAP WITH DETAIL STRIP



#### OPTIONAL NON-FACTORY LAP WITH SANDED TAPE AND AUSSIE SEAL M

(ENHANCED DETAIL NOT REQUIRED FOR WARRANTY)



### Notes:

- 1. Aussie Skin 550G is a Heavy, Duty, Easy to Install, Puncture Resistant Sheet Waterproofing Membrane with added technologies creating excellent adhesion between the membrane and wet Concrete or Shot-Crete. Creating excellent adhesion between the membrane and wet Concrete or Shot-Crete.
- 2. All surfaces must be clean and sound before installing the lap joints. (Remove excess sand before applying double sided tape)