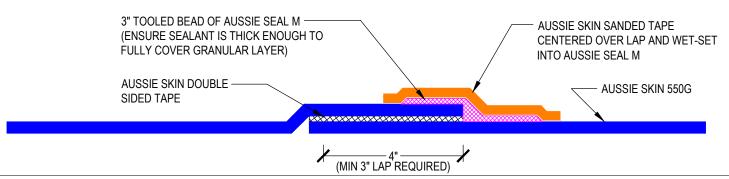

#### OPTIONAL NON-FACTORY LAP WITH SANDED TAPE AND AUSSIE SEAL M

(ENHANCED DETAIL NOT REQUIRED FOR WARRANTY)