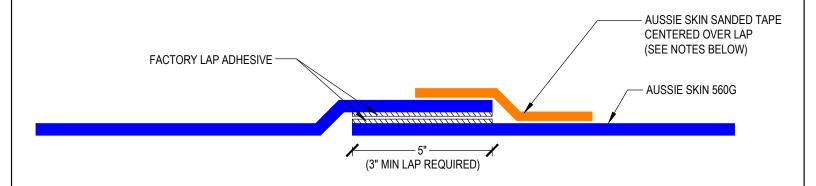

## OPTIONAL FACTORY LAP WITH SANDED TAPE

(ENHANCED DETAIL NOT REQUIRED FOR WARRANTY)

## Notes:

- 1. Aussie Skin 560G is a Heavy, Duty, Easy to Install, Puncture Resistant Sheet Waterproofing Membrane with added technologies creating excellent adhesion between the membrane and wet Concrete or Shot-Crete. Creating excellent adhesion between the membrane and wet Concrete or Shot-Crete. Aussie Membrane 560G is also an approved methane/VOC barrier.
- 2. All surfaces must be clean and sound before installing the lap joints. (Remove excess sand before applying double sided tape)
- 3. Pre-heating the material will enhance the bond strength of the sanded tape if required.