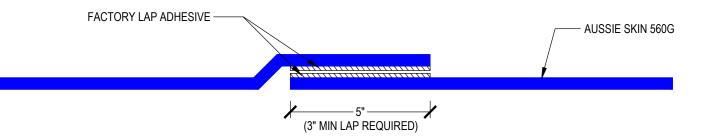

## STANDARD FACTORY LAP

## Notes:

- 1. Aussie Skin 560G is a Heavy, Duty, Easy to Install, Puncture Resistant Sheet Waterproofing Membrane with added technologies creating excellent adhesion between the membrane and wet Concrete or Shot-Crete. Creating excellent adhesion between the membrane and wet Concrete or Shot-Crete. Aussie Membrane 560G is also an approved methane/VOC barrier.
- 2. All surfaces must be clean and sound before installing the lap joints. (Remove excess sand before applying double sided tape)
- 3. Pre-heating the material will enhance the bond strength of the sanded tape if required.