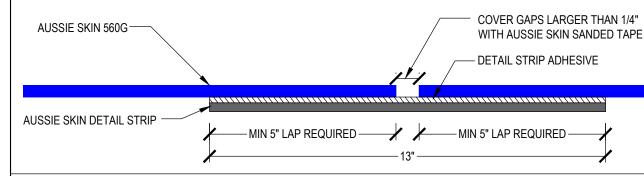

### STANDARD NON-FACTORY LAP WITH DETAIL STRIP

### Notes:

- 1. Aussie Skin 560G is a Heavy, Duty, Easy to Install, Puncture Resistant Sheet Waterproofing Membrane with added technologies creating excellent adhesion between the membrane and wet Concrete or Shot-Crete. Creating excellent adhesion between the membrane and wet Concrete or Shot-Crete. Aussie Membrane 560G is also an approved methane/VOC barrier.
- 2. All surfaces must be clean and sound before installing the lap joints. (Remove excess sand before applying double sided tape)