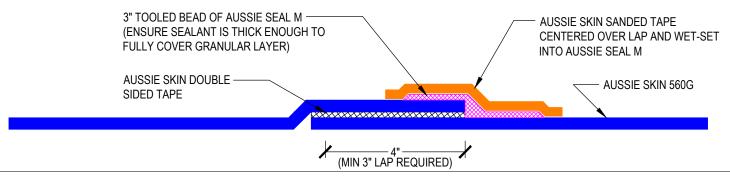

# OPTIONAL NON-FACTORY LAP WITH SANDED TAPE AND AUSSIE SEAL M

(ENHANCED DETAIL NOT REQUIRED FOR WARRANTY)

### Notes:

- 1. Aussie Skin 560G is a Heavy, Duty, Easy to Install, Puncture Resistant Sheet Waterproofing Membrane with added technologies creating excellent adhesion between the membrane and wet Concrete or Shot-Crete. Creating excellent adhesion between the membrane and wet Concrete or Shot-Crete. Aussie Membrane 560G is also an approved methane/VOC barrier.
- 2. All surfaces must be clean and sound before installing the lap joints. (Remove excess sand before applying double sided tape)