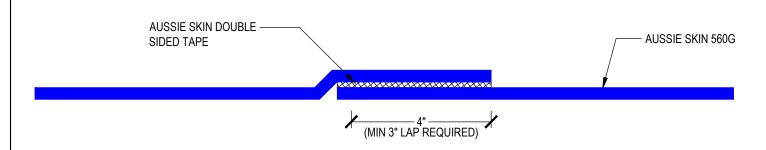

## STANDARD NON- FACTORY LAP WITH DOUBLE SIDED TAPE

### Notes:

- 1. Aussie Skin 560G is a Heavy, Duty, Easy to Install, Puncture Resistant Sheet Waterproofing Membrane with added technologies creating excellent adhesion between the membrane and wet Concrete or Shot-Crete. Creating excellent adhesion between the membrane and wet Concrete or Shot-Crete. Aussie Membrane 560G is also an approved methane/VOC barrier.
- 2. All surfaces must be clean and sound before installing the lap joints. (Remove excess sand before applying double sided tape)