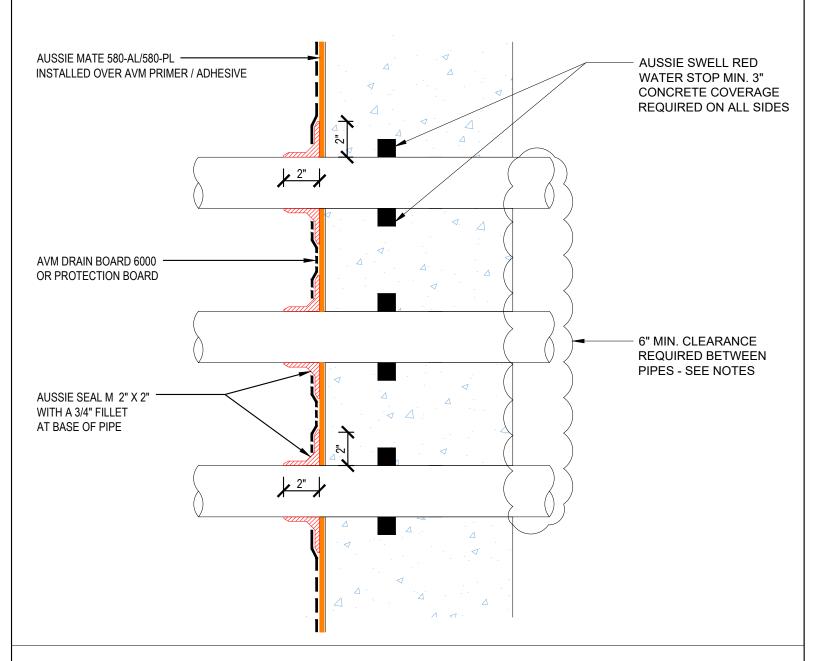

DETAIL #:

0580-AL\_580-PL-6510

Systen

Aussie Mate 580-AL/580-PL

## Multiple Pipe Penetration

## AVM AUSSIE MATE 580-AL/580-PL

## Notes:

- 1. Aussie Mate 580-AL is an LARR approved Waterproofing membrane and Methane Barrier.
- 2. Aussie Mate 580-AL is a heavy duty bituminous sheet membrane with aluminum protection layer for Below-Grade waterproofing applications that is available in a 60-mil or 80-mil thickness. Aussie Mate 580-AL may also be used as a methane and/or vapor barrier under horizontal slabs on grade.
- 3. Aussie Mate 580-PL is a 60-mil heavy duty bituminous sheet waterproofing membrane with a poly liner for below-grade waterproofing applications. Aussie Mate 580-PL cannot be used as a methane/vapor barrier in slab on grade applications.
- 4. UV Exposure Limits: Aussie Mate 580-AL Up to 180 days. Aussie Mate 580-PL Up to 30 days
- 5. See "Aussie Mate 580 Installation Instructions" for system requirements.