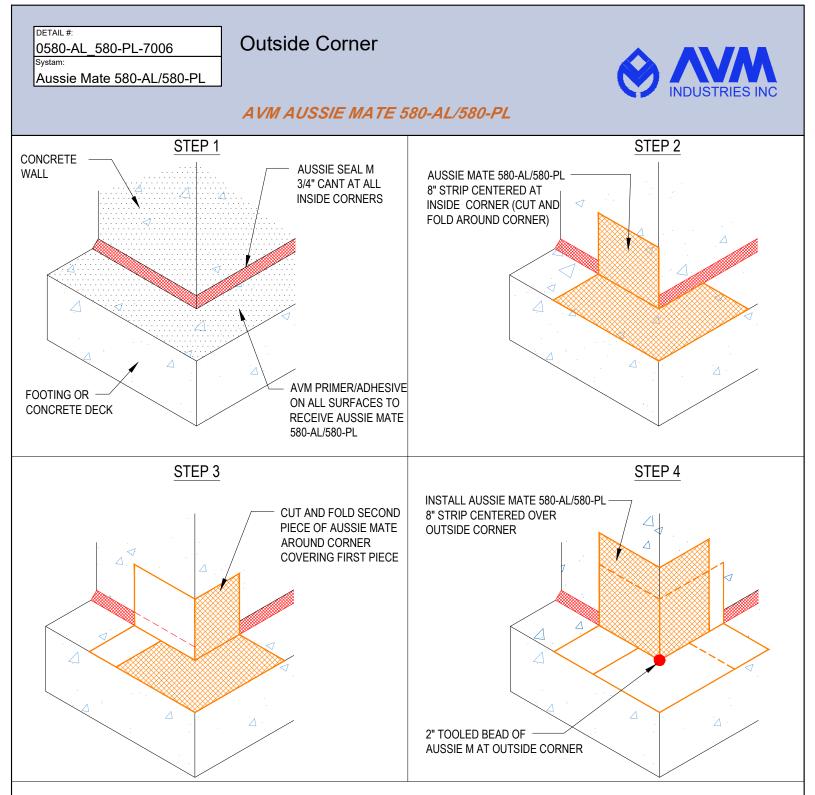

## Notes:

- 1. Aussie Mate 580-AL is an LARR approved Waterproofing membrane and Methane Barrier.
- 2. Aussie Mate 580-AL is a heavy duty bituminous sheet membrane with aluminum protection layer for Below-Grade waterproofing applications that is available in a 60-mil or 80-mil thickness. Aussie Mate 580-AL may also be used as a methane and/or vapor barrier under horizontal slabs on grade.
- 3. Aussie Mate 580-PL is a 60-mil heavy duty bituminous sheet waterproofing membrane with a poly liner for below-grade waterproofing applications. Aussie Mate 580-PL cannot be used as a methane/vapor barrier in slab on grade applications.
- 4. UV Exposure Limits: Aussie Mate 580-AL Up to 180 days. Aussie Mate 580-PL Up to 30 days
- 5. See "Aussie Mate 580 Installation Instructions" for system require