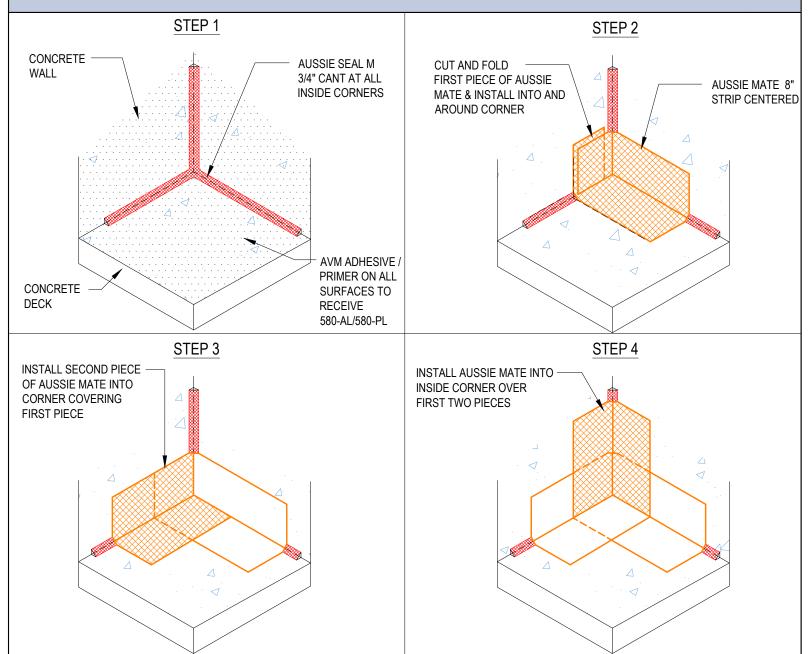

DETAIL #:
0580-AL\_580-PL-7008
System:
Aussie Mate 580-AL/580-PL

## **Inside Corner**

## AVM AUSSIE MATE 580-AL/580-PL

## Notes:

- 1. Aussie Mate 580-AL is an LARR approved Waterproofing membrane and Methane Barrier.
- 2. Aussie Mate 580-AL is a heavy duty bituminous sheet membrane with aluminum protection layer for Below-Grade waterproofing applications that is available in a 60-mil or 80-mil thickness. Aussie Mate 580-AL may also be used as a methane and/or vapor barrier under horizontal slabs on grade.
- 3. Aussie Mate 580-PL is a 60-mil heavy duty bituminous sheet waterproofing membrane with a poly liner for below-grade waterproofing applications. Aussie Mate 580-PL cannot be used as a methane/vapor barrier in slab on grade applications.
- 4. UV Exposure Limits: Aussie Mate 580-AL Up to 180 days. Aussie Mate 580-PL Up to 30 days
- 5. See "Aussie Mate 580 Installation Instructions" for system requirements.