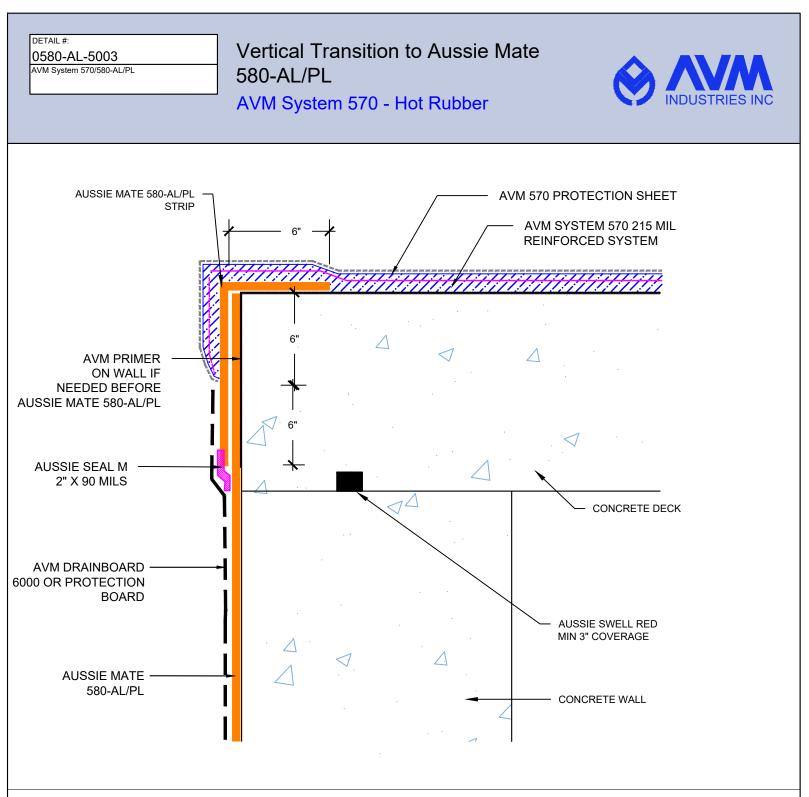

Notes:

1. Aussie Membrane 570 is a Hot Rubber(Hot-Applied Asphalt-Based Composition Membrane) for Between-Slabs, Planters, Roof-Gardens and similar type Waterproofing.

- 2. Typical membrane is 215 mils thick with fabric reinforcement. If specified differently, contact AVM for approval.
- 3. Contact AVM if no drain board or protection board is specified.
- 4. Remove/grind/repair as necessary any protrusions, sharp edges, etc that may puncture or damage the membrane.
- 5. Deck-to-Wall corners must be waterproofed as shown on AVM's Details.
- 6. Substrates must be sloped to drains and/or edges before membrane installation. (Min 1/4" per foot) Substrates must have sufficient drains and proper drainage systems to effectively evacuate excessive water.