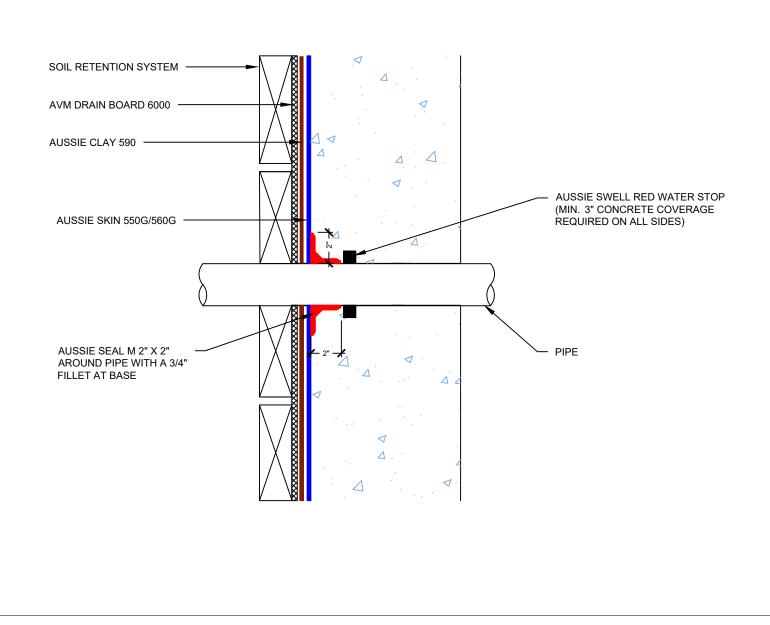

### Quality Waterproofing Products

888.414.1041 818.888.0050 www.avmindustries.com

FILE NAME:0550G\_0560G-1544AC

DETAIL #: 0550G\_0560G - 4000 AC Aussie Skin 550G/560G - Clay 590

## Single Slab Penetration

### Aussie Clay Dual System

#### Notes:

 Aussie Clay & Aussie Clay PL are bentonite sheet membranes for waterproofing below-grade vertical and horizontal surfaces, including blindside and backfilled applications. Aussie Clay can be used with shotcrete or cast in place concrete in hydrostatic or non-hydrostatic conditions.
Aussie Skin 550G & 560G are Heavy Duty, Easy to Install, Puncture Resistant Sheet Waterproofing Membranes with added technologies creating excellent adhesion between membrane & wet concrete or shotcrete. Aussie Skin 560G is an approved methane/VOC barrier.

AVM Industries, Inc. 8245 Remmet Ave, Canoga Park, CA 91304

**Quality Waterproofing Products** 

888.414.1041 818.888.0050 www.avmindustries.com

FILE NAME: 0550G\_0560G - 4000 AC