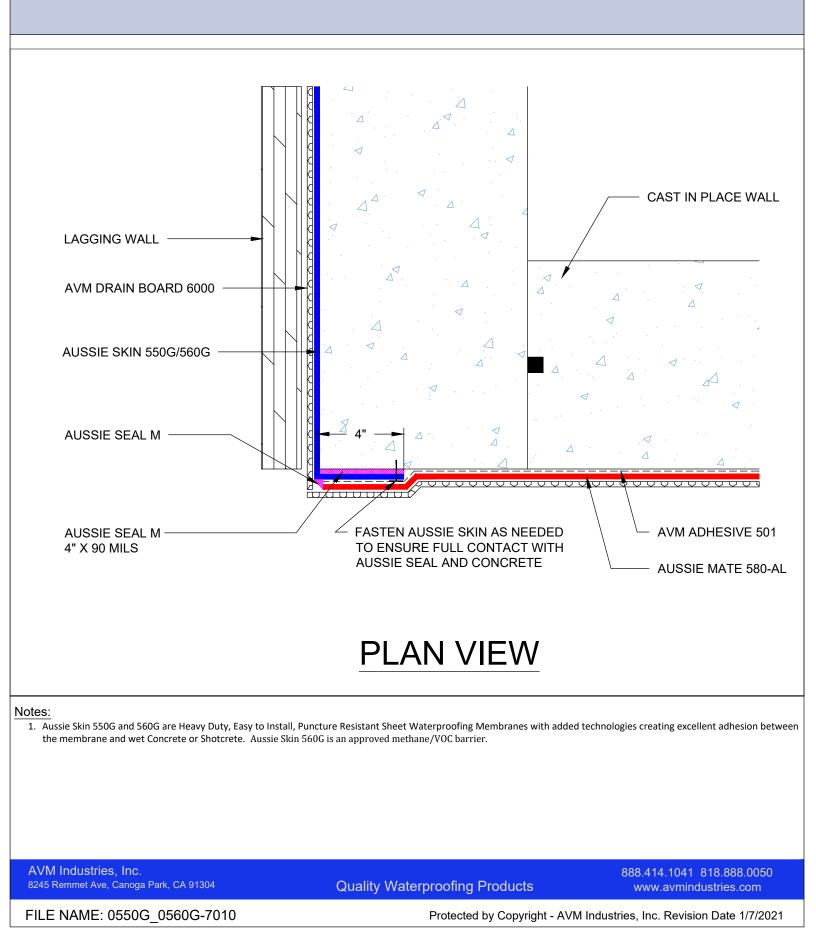

Quality Waterproofing Products

888.414.1041 818.888.0050 www.avmindustries.com

DETAIL #: 0550G\_0560G-7010 AVM System 550G/560G

Aussie Skin Lagging Wall to Aussie Mate Free Standing Wall Transition

AVM-550G\_560G-7020

#### Notes:

1. Aussie Skin 550G and 560G are Heavy Duty, Easy to Install, Puncture Resistant Sheet Waterproofing Membranes with added technologies creating excellent adhesion between the membrane and wet Concrete or Shotcrete. Aussie Skin 560G is an approved methane/VOC barrier.