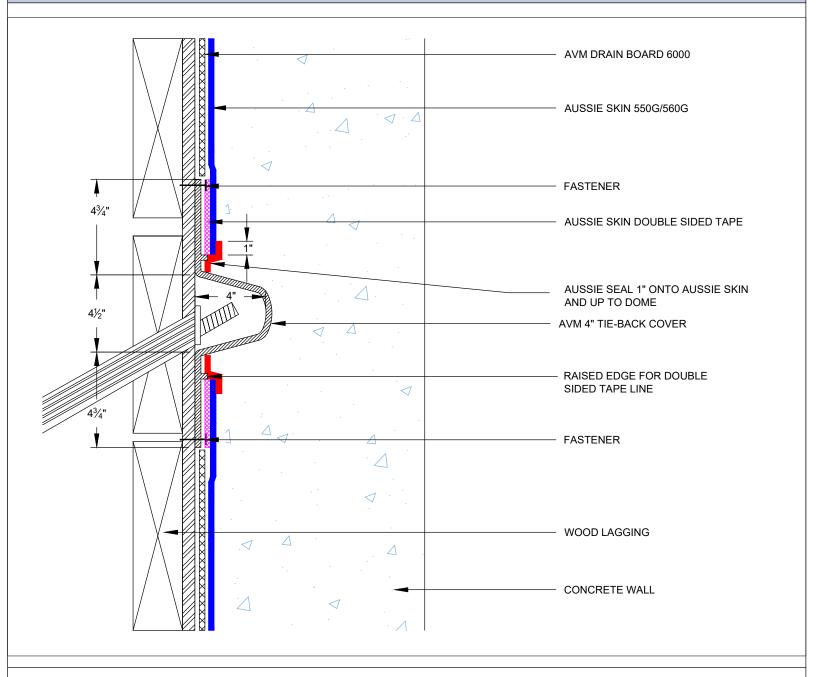

4" Tie-Back Cover Single Layer System

# Notes:

1. Aussie Skin 550G and 560G are Heavy Duty, Easy to Install, Puncture Resistant Sheet Waterproofing Membranes with added technologies creating excellent adhesion between the membrane and wet Concrete or Shotcrete. Aussie Skin 560G is an approved methane/VOC barrier.

AVM Industries, Inc. 8245 Remmet Ave, Canoga Park, CA 91304

Quality Waterproofing Products

888.414.1041 818.888.0050 www.avmindustries.com

FILE NAME: 0550G\_0560G-1532

1. Aussie Skin 550G and 560G are Heavy Duty, Easy to Install, Puncture Resistant Sheet Waterproofing Membranes with added technologies creating excellent adhesion between the membrane and wet Concrete or Shotcrete. Aussie Skin 560G is an approved methane/VOC barrier.