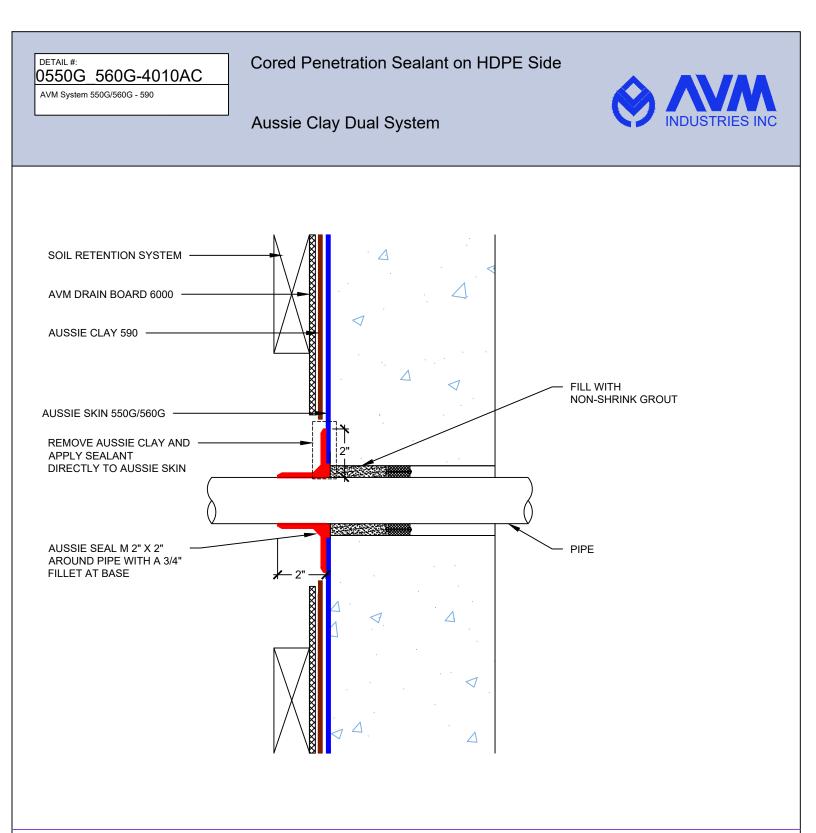

### Quality Waterproofing Products

888.414.1041 818.888.0050 www.avmindustries.com

FILE NAME:0550G\_0560G-1544AC

DETAIL #: 0550G\_0560G - 4000 AC Aussie Skin 550G/560G - Clay 590

## Single Slab Penetration

### Aussie Clay Dual System

#### Notes:

 Aussie Clay & Aussie Clay PL are bentonite sheet membranes for waterproofing below-grade vertical and horizontal surfaces, including blindside and backfilled applications. Aussie Clay can be used with shotcrete or cast in place concrete in hydrostatic or non-hydrostatic conditions.
Aussie Skin 550G & 560G are Heavy Duty, Easy to Install, Puncture Resistant Sheet Waterproofing Membranes with added technologies creating excellent adhesion between membrane & wet concrete or shotcrete. Aussie Skin 560G is an approved methane/VOC barrier.

AVM Industries, Inc. 8245 Remmet Ave, Canoga Park, CA 91304

**Quality Waterproofing Products** 

888.414.1041 818.888.0050 www.avmindustries.com

FILE NAME: 0550G\_0560G - 4000 AC

AVM Industries, Inc. 8245 Remmet Ave, Canoga Park, CA 91304

**Quality Waterproofing Products** 

888.414.1041 818.888.0050 www.avmindustries.com

FILE NAME: 0550G\_0560G - 4002 AC

**Sleeved Pipe Penetration** 