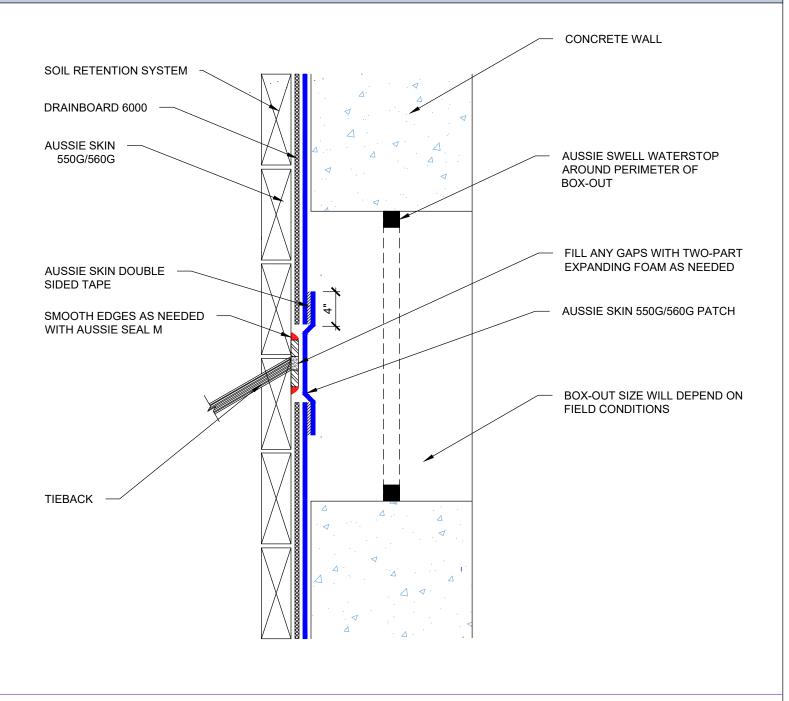

# Detensioned Tie-Back Box-out Single Layer System

# Notes:

1. Aussie Skin 550G and 560G are Heavy Duty, Easy to Install, Puncture Resistant Sheet Waterproofing Membranes with added technologies creating excellent adhesion between the membrane and wet Concrete or Shotcrete. Aussie Skin 560G is an approved methane/VOC barrier.

AVM Industries, Inc. 8245 Remmet Ave, Canoga Park, CA 91304 Quality Waterproofing Products

888.414.1041 818.888.0050 www.avmindustries.com

FILE NAME: 0550G\_0560G-1531

DETAIL #: 0550G\_0560G-1532 AVM System 550G/560G