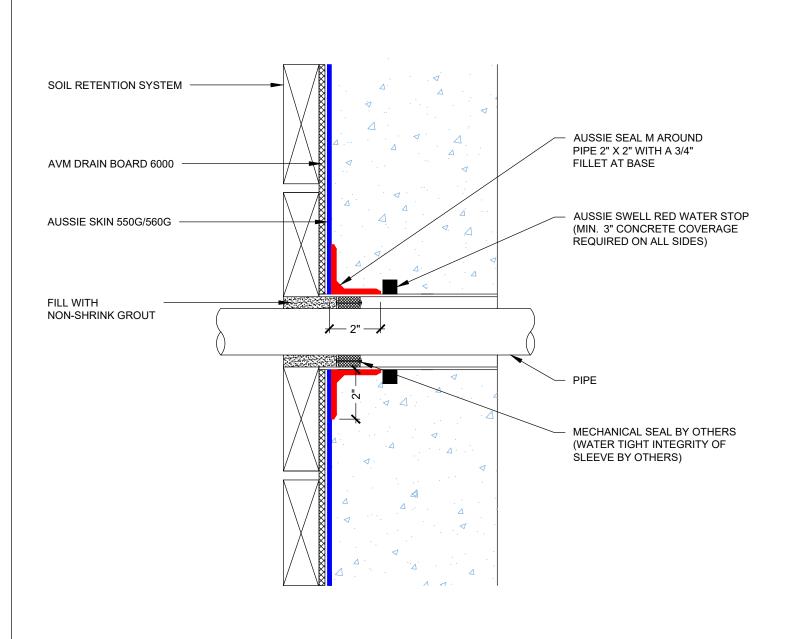

## Notes:

1. Aussie Skin 550G and 560G are Heavy Duty, Easy to Install, Puncture Resistant Sheet Waterproofing Membranes with added technologies creating excellent adhesion between the membrane and wet Concrete or Shotcrete. Aussie Skin 560G is an approved methane/VOC barrier.

AVM Industries, Inc. 8245 Remmet Ave, Canoga Park, CA 91304

Quality Waterproofing Products

888.414.1041 818.888.0050 www.avmindustries.com

FILE NAME: 0550G\_0560G-2630

- 1. Aussie Skin 550G and 560G are Heavy Duty, Easy to Install, Puncture Resistant Sheet Waterproofing Membranes with added technologies creating excellent adhesion between the membrane and wet Concrete or Shotcrete. Aussie Skin 560G is an approved methane/VOC barrier.
- 2. Steel must be clean and rust free prior to applying Aussie Seal M.
- 3. Aussie Skin target sheet only necessary if field sheet is not cut tightly around pipe with gaps >1/4"