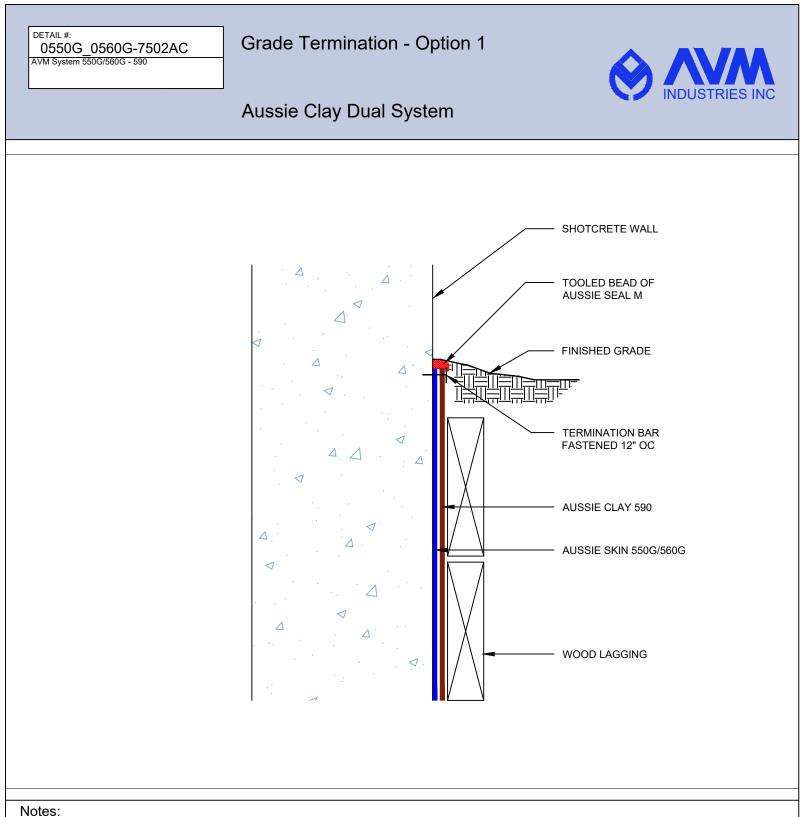

AVM Industries. Inc. 8245 Remmet Ave, Canoga Park, CA 91304

**Quality Waterproofing Products** 

888.414.1041 818.888.0050 www.avmindustries.com

FILE NAME: 0550G-4100AC

- 1. Aussie Clay & Aussie Clay PL are bentonite sheet membranes for waterproofing below-grade vertical and horizontal surfaces, including blindside and backfilled applications. Aussie Clay can be used with shotcrete or cast in place concrete in hydrostatic or non-hydrostatic conditions.
- Aussie Skin 550G & 560G are Heavy Duty, Easy to Install, Puncture Resistant Sheet Waterproofing Membranes with added technologies creating 2. excellent adhesion between membrane & wet concrete or shotcrete. Aussie Skin 560G is an approved methane/VOC barrier.

AVM Industries, Inc. 8245 Remmet Ave, Canoga Park, CA 91304

**Quality Waterproofing Products** 

888.414.1041 818.888.0050 www.avmindustries.com

FILE NAME: 0550G\_0560G-7502AC

### Aussie Clay Dual System

- 1. Aussie Clay & Aussie Clay PL are bentonite sheet membranes for waterproofing below-grade vertical and horizontal surfaces, including blindside and backfilled applications. Aussie Clay can be used with shotcrete or cast in place concrete in hydrostatic or non-hydrostatic conditions.
- 2. Aussie Skin 550G & 560G are Heavy Duty, Easy to Install, Puncture Resistant Sheet Waterproofing Membranes with added technologies creating excellent adhesion between membrane & wet concrete or shotcrete. Aussie Skin 560G is an approved methane/VOC barrier.

AVM Industries, Inc. 8245 Remmet Ave, Canoga Park, CA 91304

Quality Waterproofing Products

888.414.1041 818.888.0050 www.avmindustries.com

FILE NAME: 0550G\_0560G-7505AC