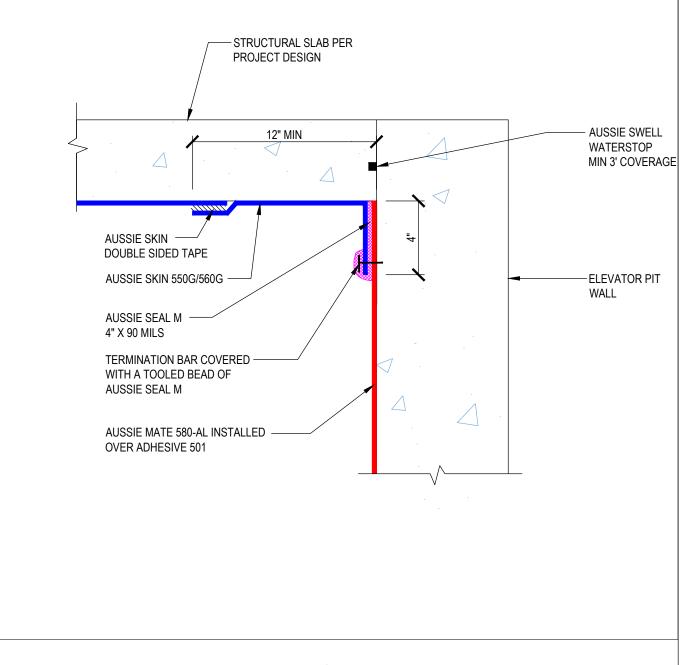

FILE NAME: 0550G\_0560G-2808

FILE NAME: 0550G\_0560G-2810

DETAIL #:

AVM-550G\_560G-3000 Aussie Skin 550G/560G Elevator Pit Over Aussie Skin

# Aussie Skin 550G/560G

AVM Industries, Inc. 8245 Remmet Ave, Canoga Park, CA 91304

**Quality Waterproofing Products** 

888.414.1041 818.888.0050 www.avmindustries.com

FILE NAME: 0550G\_0560G-3000

DETAIL #: AVM-0550G\_0560G-4000 AVM System 550G/560G