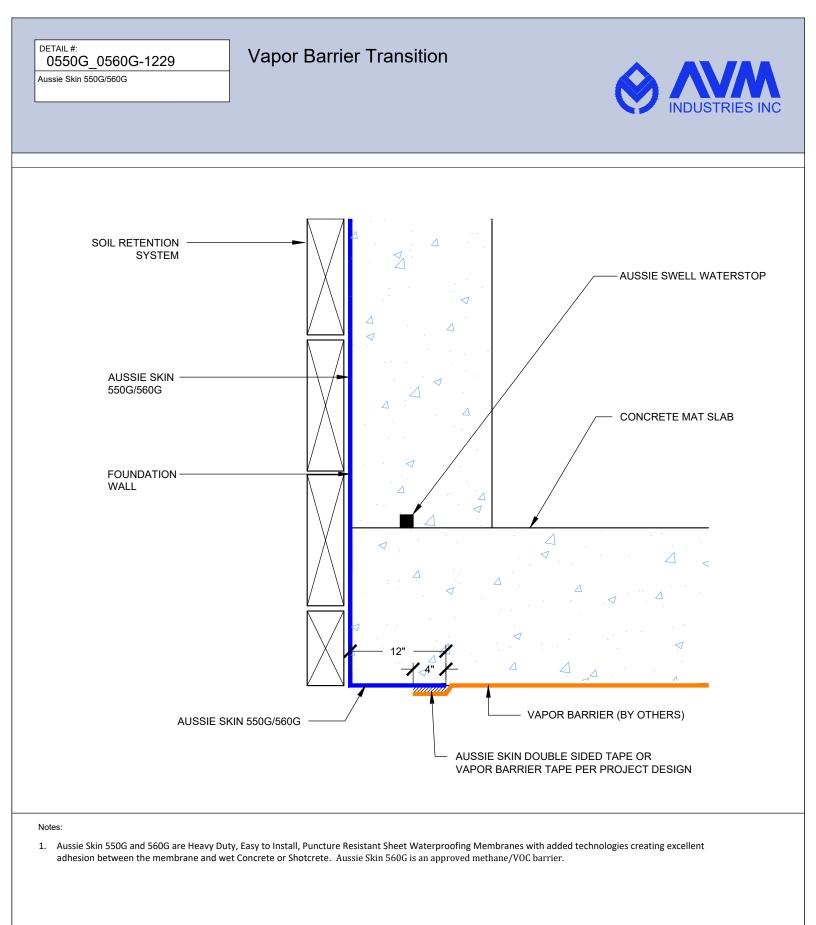

AVM Industries, Inc. 8245 Remmet Ave, Canoga Park, CA 91304

Quality Waterproofing Products

888.414.1041 818.888.0050 www.avmindustries.com

FILE NAME: 0550G\_0560G-1228

AVM Industries, Inc. 8245 Remmet Ave, Canoga Park, CA 91304

Quality Waterproofing Products

888.414.1041 818.888.0050 www.avmindustries.com

FILE NAME: 0550G\_0560G-1229

DETAIL #: 0550G\_0560G-1230 AVM System 550G/560G

Mat Slab Drainage System Single Layer System

#### Notes:

1. Aussie Skin 550G and 560G are Heavy Duty, Easy to Install, Puncture Resistant Sheet Waterproofing Membranes with added technologies creating excellent adhesion between the membrane and wet Concrete or Shotcrete. Aussie Skin 560G is an approved methane/VOC barrier.