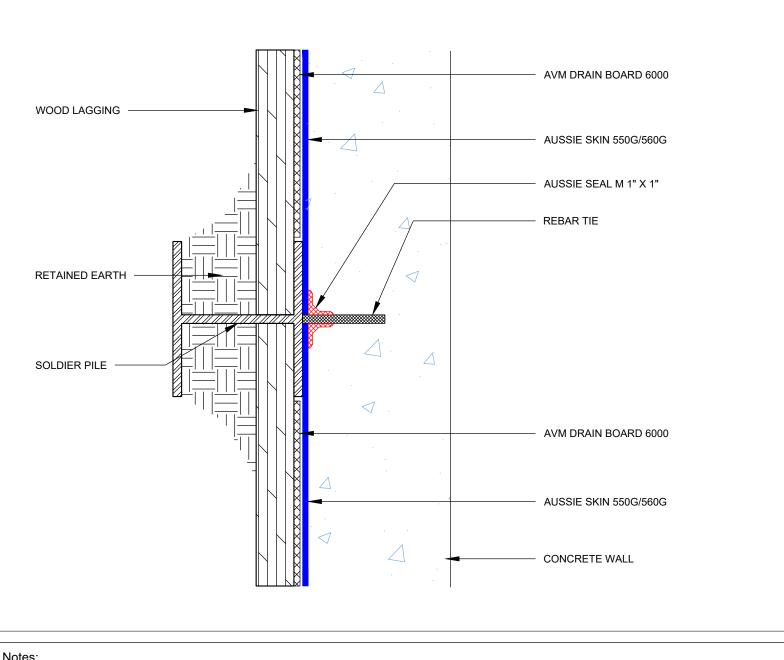

**Rebar Tie** Single Layer System

Aussie Skin 550G/560G

Notes:

1. Aussie Skin 550G and 560G are Heavy Duty, Easy to Install, Puncture Resistant Sheet Waterproofing Membranes with added technologies creating excellent adhesion between the membrane and wet Concrete or Shotcrete. Aussie Skin 560G is an approved methane/VOC barrier.

AVM Industries, Inc. 8245 Remmet Ave, Canoga Park, CA 91304

**Quality Waterproofing Products** 

888.414.1041 818.888.0050 www.avmindustries.com

FILE NAME: 0550G 0560G-4100

Notes:

1. Aussie Skin 550G and 560G are Heavy Duty, Easy to Install, Puncture Resistant Sheet Waterproofing Membranes with added technologies creating excellent adhesion between the membrane and wet Concrete or Shotcrete. Aussie Skin 560G is an approved methane/VOC barrier.

AVM Industries, Inc. 8245 Remmet Ave, Canoga Park, CA 91304

Quality Waterproofing Products

888.414.1041 818.888.0050 www.avmindustries.com