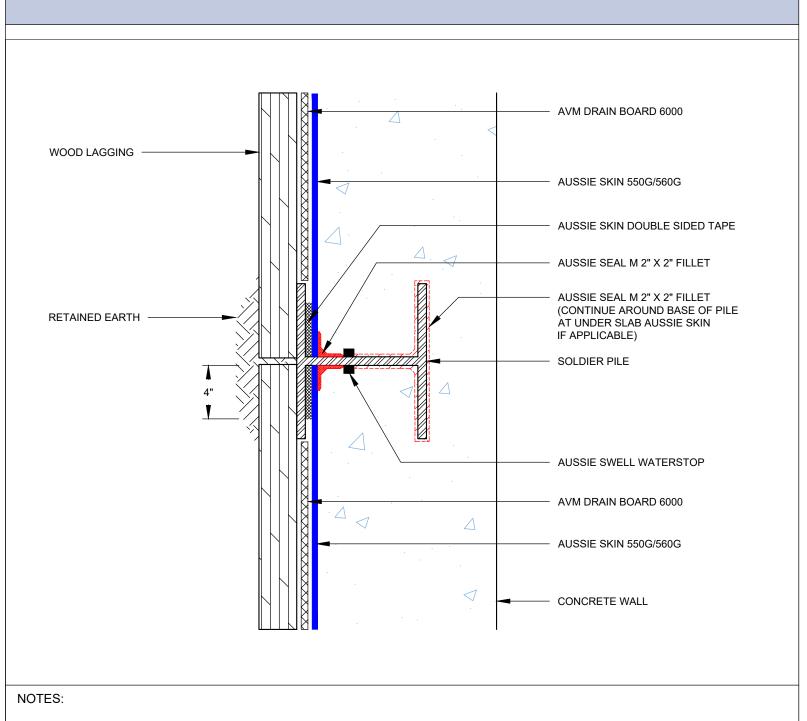

# Back Lagged Soldier Pile Single Layer System

 Aussie Skin 550G and 560G are Heavy Duty, Easy to Install, Puncture Resistant Sheet Waterproofing Membranes with added technologies creating excellent adhesion between the membrane and wet Concrete or Shotcrete. Aussie Skin 560G is an approved methane/VOC barrier.

AVM Industries, Inc. 8245 Remmet Ave, Canoga Park, CA 91304

Quality Waterproofing Products

888.414.1041 818.888.0050 www.avmindustries.com

FILE NAME: 0550G\_0560G-1540

AVM Industries, Inc. 8245 Remmet Ave, Canoga Park, CA 91304