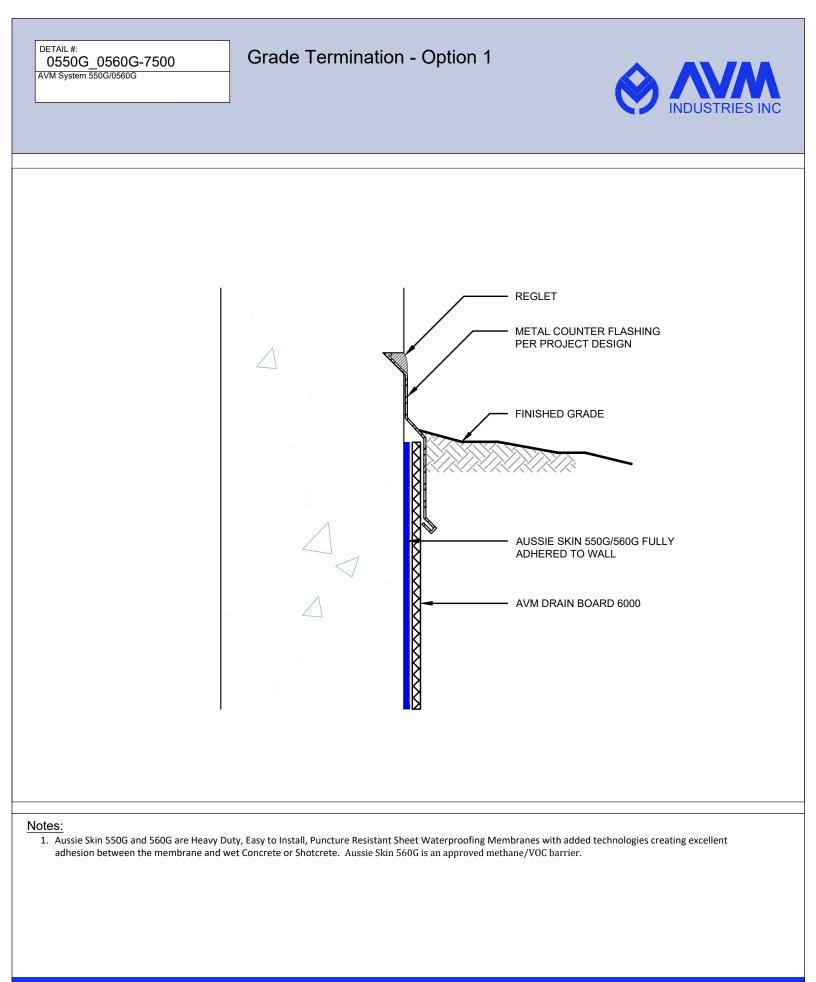

Quality Waterproofing Products

888.414.1041 818.888.0050 www.avmindustries.com

FILE NAME: 0550G\_0560G-7500

#### Notes:

1. Aussie Skin 550G and 560G are Heavy Duty, Easy to Install, Puncture Resistant Sheet Waterproofing Membranes with added technologies creating excellent adhesion between the membrane and wet Concrete or Shotcrete. Aussie Skin 560G is an approved methane/VOC barrier.

AVM Industries, Inc. 8245 Remmet Ave, Canoga Park, CA 91304

**Quality Waterproofing Products** 

888.414.1041 818.888.0050 www.avmindustries.com

FILE NAME: 0550G 0560G-7505