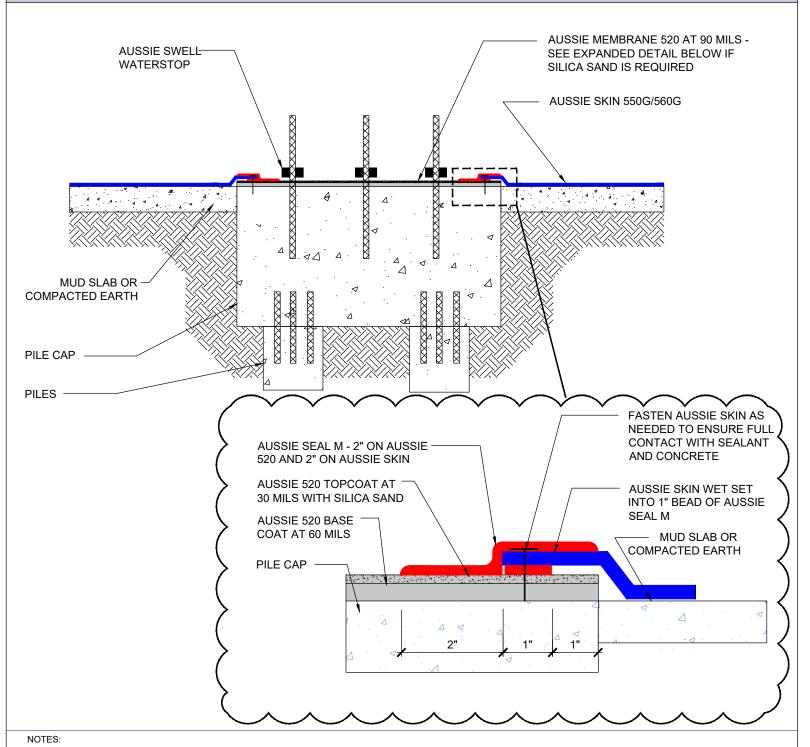

## Notes:

1. Aussie Skin 550G and 560G are Heavy Duty, Easy to Install, Puncture Resistant Sheet Waterproofing Membranes with added technologies creating excellent adhesion between the membrane and wet Concrete or Shotcrete. Aussie Skin 560G is an approved methane/VOC barrier.

AVM Industries, Inc. 8245 Remmet Ave, Canoga Park, CA 91304

Quality Waterproofing Products

888.414.1041 818.888.0050 www.avmindustries.com

FILE NAME: 0550G\_0560G-2630

- 1. Aussie Skin 550G and 560G are Heavy Duty, Easy to Install, Puncture Resistant Sheet Waterproofing Membranes with added technologies creating excellent adhesion between the membrane and wet Concrete or Shotcrete. Aussie Skin 560G is an approved methane/VOC barrier.
- 2. Steel must be clean and rust free prior to applying Aussie Seal M.
- 3. Aussie Skin target sheet only necessary if field sheet is not cut tightly around pipe with gaps >1/4"