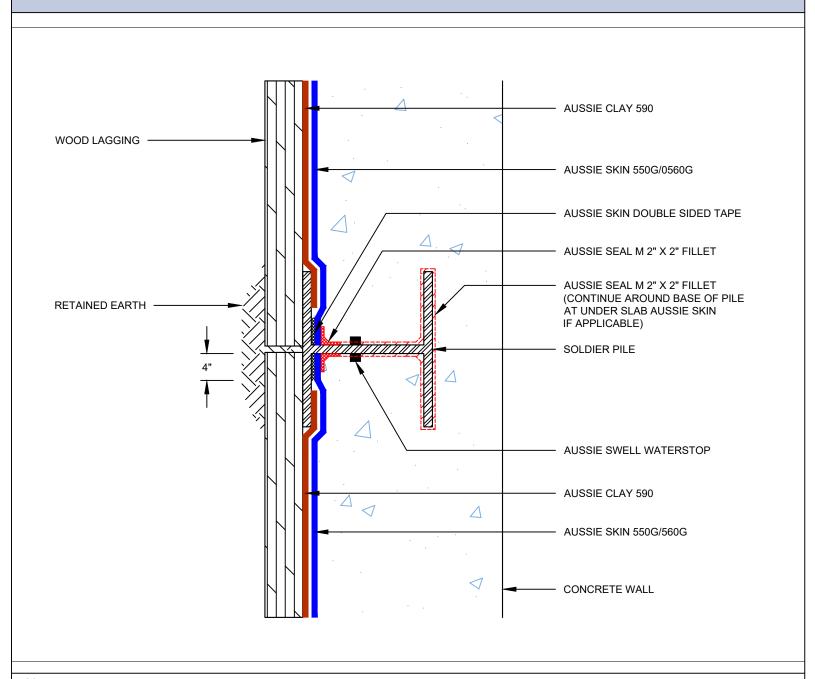

### **Back Lagged Soldier Pile**

### Aussie Clay Dual System

#### Notes:

- 1. Aussie Clay & Aussie Clay PL are bentonite sheet membranes for waterproofing below-grade vertical and horizontal surfaces, including blindside and backfilled applications. Aussie Clay can be used with shotcrete or cast in place concrete in hydrostatic or non-hydrostatic conditions.
- 2. Aussie Skin 550G & 560G are Heavy Duty, Easy to Install, Puncture Resistant Sheet Waterproofing Membranes with added technologies creating excellent adhesion between membrane & wet concrete or shotcrete. Aussie Skin 560G is an approved methane/VOC barrier.

AVM Industries, Inc. 8245 Remmet Ave, Canoga Park, CA 91304

Quality Waterproofing Products

888.414.1041 818.888.0050 www.avmindustries.com

FILE NAME: 0550G\_0560G-1540AC

DETAIL #: 0550G\_0560G-1544AC AVM System 550G/560G - 590