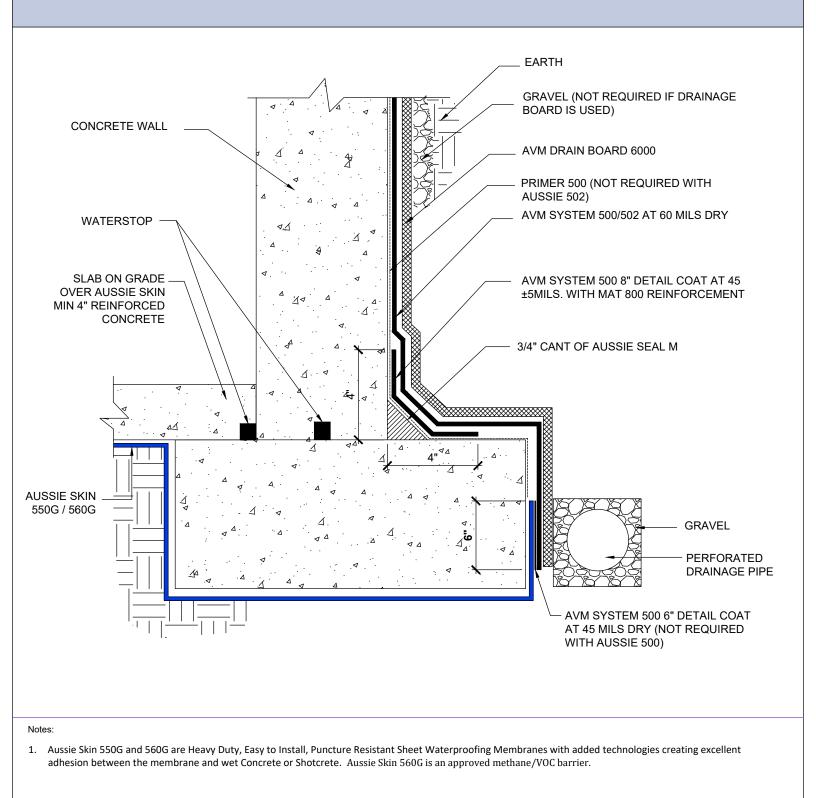

AVM-0550G\_0560G-0002

AVM System 550G/0560G

Slab on Grade over Aussie Skin, Concrete Walls (500/502)

AVM Industries, Inc. 8245 Remmet Ave, Canoga Park, CA 91304

Quality Waterproofing Products

888.414.1041 818.888.0050 www.avmindustries.com

#### Notes:

1. Aussie Skin 550G and 560G are Heavy Duty, Easy to Install, Puncture Resistant Sheet Waterproofing Membranes with added technologies creating excellent adhesion between the membrane and wet Concrete or Shotcrete. Aussie Skin 560G is an approved methane/VOC barrier.