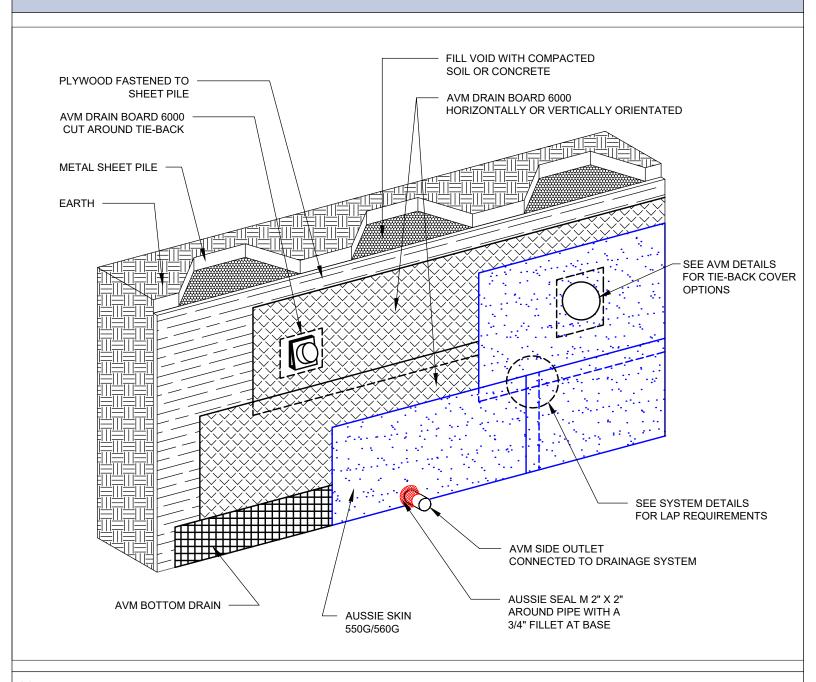

, CA 91304

Quality Waterproofing Products

888.414.1041 818.888.0050 www.avmindustries.com

FILE NAME: 0550G\_0560G-1229

DETAIL #: 0550G\_0560G-1230 AVM System 550G/560G

Mat Slab Drainage System Single Layer System





## Notes:

1. Aussie Skin 550G and 560G are Heavy Duty, Easy to Install, Puncture Resistant Sheet Waterproofing Membranes with added technologies creating excellent adhesion between the membrane and wet Concrete or Shotcrete. Aussie Skin 560G is an approved methane/VOC barrier.

AVM Industries, Inc. 8245 Remmet Ave, Canoga Park, CA 91304

Quality Waterproofing Products

888.414.1041 818.888.0050 www.avmindustries.com

FILE NAME: 0550G\_0560G-1230

DETAIL #: 0550G\_0560G-1240

AVM System 550G/560G

Typical Lagging Wall Metal Sheet Pile with Plywood Single Layer System





# Notes:

1. Aussie Skin 550G and 560G are Heavy Duty, Easy to Install, Puncture Resistant Sheet Waterproofing Membranes with added technologies creating excellent adhesion between the membrane and wet Concrete or Shotcrete. Aussie Skin 560G is an approved methane/VOC barrier.

AVM Industries, Inc. 8245 Remmet Ave, Canoga Park, CA 91304

Quality Waterproofing Products

888.414.1041 818.888.0050 www.avmindustries.com

FILE NAME: 0550G\_0560G-1240

DETAIL #: 0550G 0560G-1242

AVM System 550G/560G

Typical Lagging Wall Shotcrete Retaining Single Layer System





# Notes:

1. Aussie Skin 550G and 560G are Heavy Duty, Easy to Install, Puncture Resistant Sheet Waterproofing Membranes with added technologies creating excellent adhesion between the membrane and wet Concrete or Shotcrete. Aussie