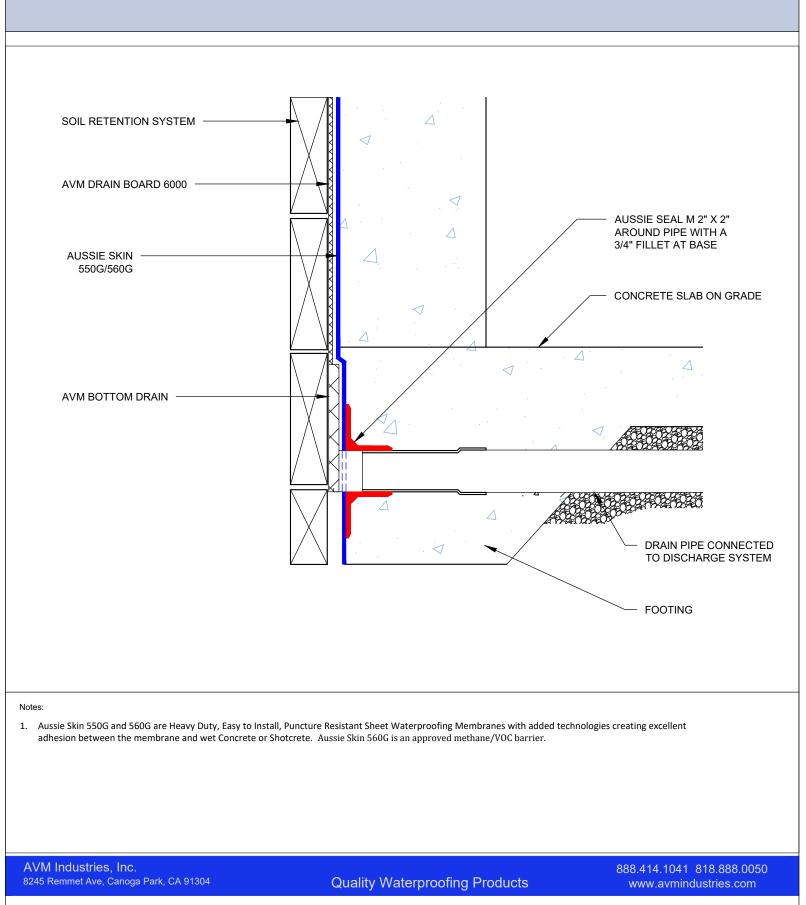

AVM-0550G\_0560G-0002

AVM System 550G/0560G

Slab on Grade over Aussie Skin, Concrete Walls (500/502)

AVM Industries, Inc. 8245 Remmet Ave, Canoga Park, CA 91304

Quality Waterproofing Products

888.414.1041 818.888.0050 www.avmindustries.com

FILE NAME: 0550G 0560G-0002

#### Notes:

1. Aussie Skin 550G and 560G are Heavy Duty, Easy to Install, Puncture Resistant Sheet Waterproofing Membranes with added technologies creating excellent adhesion between the membrane and wet Concrete or Shotcrete. Aussie Skin 560G is an approved methane/VOC barrier.