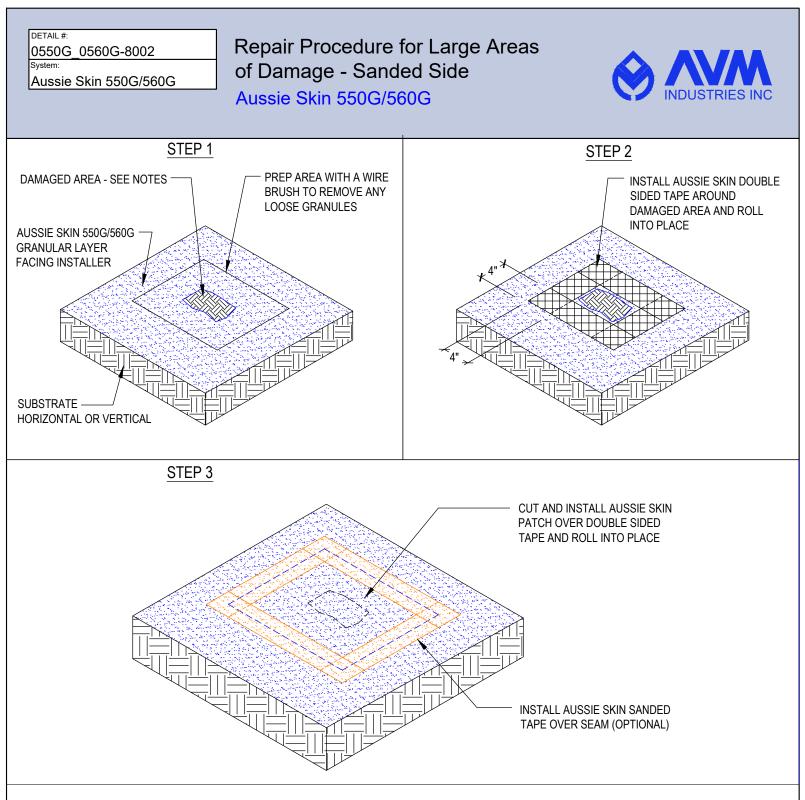

### FILE NAME: 0550G\_0560G-8002

DETAIL #: 0550G/0560G - 8004

Aussie Skin 550G/560G

Svstem:

Repair Procedure for Cuts, Slices, and Small Punctures Aussie Skin 550G/560G

#### Notes:

1. Aussie Skin 550G and 560G are Heavy Duty, Easy to Install, Puncture Resistant Sheet Waterproofing Membranes with added technologies creating excellent adhesion between the membrane and wet Concrete or Shotcrete. Aussie Skin 560G is an approved methane/VOC barrier.

AVM Industries, Inc. 8245 Remmet Ave, Canoga Park, CA 91304

**Quality Waterproofing Products** 

888.414.1041 818.888.0050 www.avmindustries.com

FILE NAME: 0550G/0560G - 8004