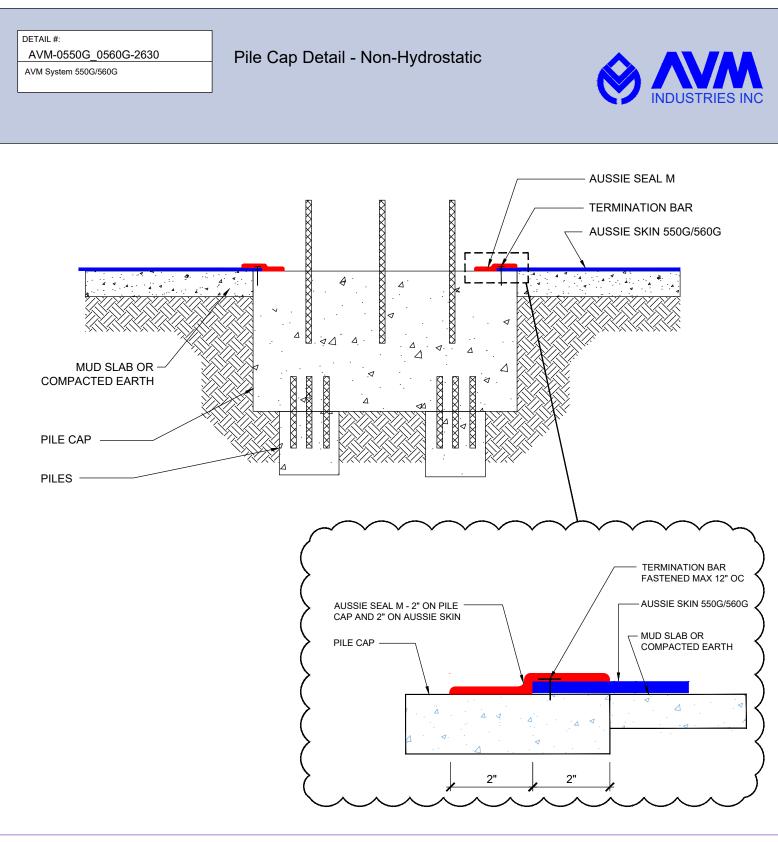

## Notes:

1. Aussie Skin 550G and 560G are Heavy Duty, Easy to Install, Puncture Resistant Sheet Waterproofing Membranes with added technologies creating excellent adhesion between the membrane and wet Concrete or Shotcrete. Aussie Skin 560G is an approved methane/VOC barrier.

AVM Industries, Inc. 8245 Remmet Ave, Canoga Park, CA 91304

Quality Waterproofing Products

888.414.1041 818.888.0050 www.avmindustries.com

FILE NAME: 0550G\_0560G-2630

- 1. Aussie Skin 550G and 560G are Heavy Duty, Easy to Install, Puncture Resistant Sheet Waterproofing Membranes with added technologies creating excellent adhesion between the membrane and wet Concrete or Shotcrete. Aussie Skin 560G is an approved methane/VOC barrier.
- 2. Steel must be clean and rust free prior to applying Aussie Seal M.
- 3. Aussie Skin target sheet only necessary if field sheet is not cut tightly around pipe with gaps >1/4"