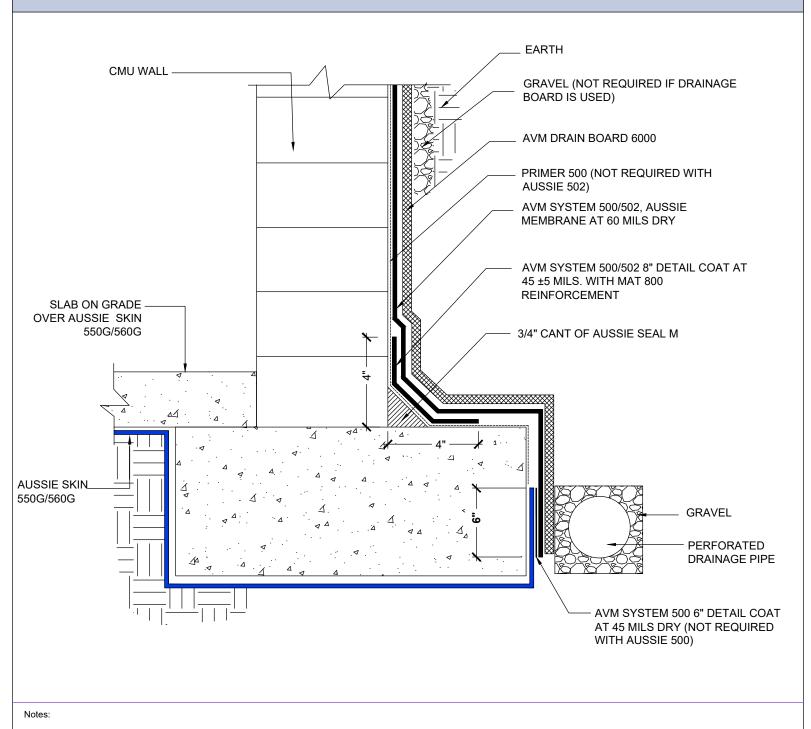

AVM Industries, Inc. 8245 Remmet Ave, Canoga Park, CA 91304

Quality Waterproofing Products

888.414.1041 818.888.0050 www.avmindustries.com

FILE NAME: 0550G\_0560G-0006

AVM System 550G/560G

Slab on Grade over Aussie Skin, CMU (Block) Walls (500/502)

Notes:

1. Aussie Skin 550G and 560G are Heavy Duty, Easy to Install, Puncture Resistant Sheet Waterproofing Membranes with added technologies creating excellent adhesion between the membrane and wet Concrete or Shotcrete. Aussie Skin 560G is an approved methane/VOC barrier.