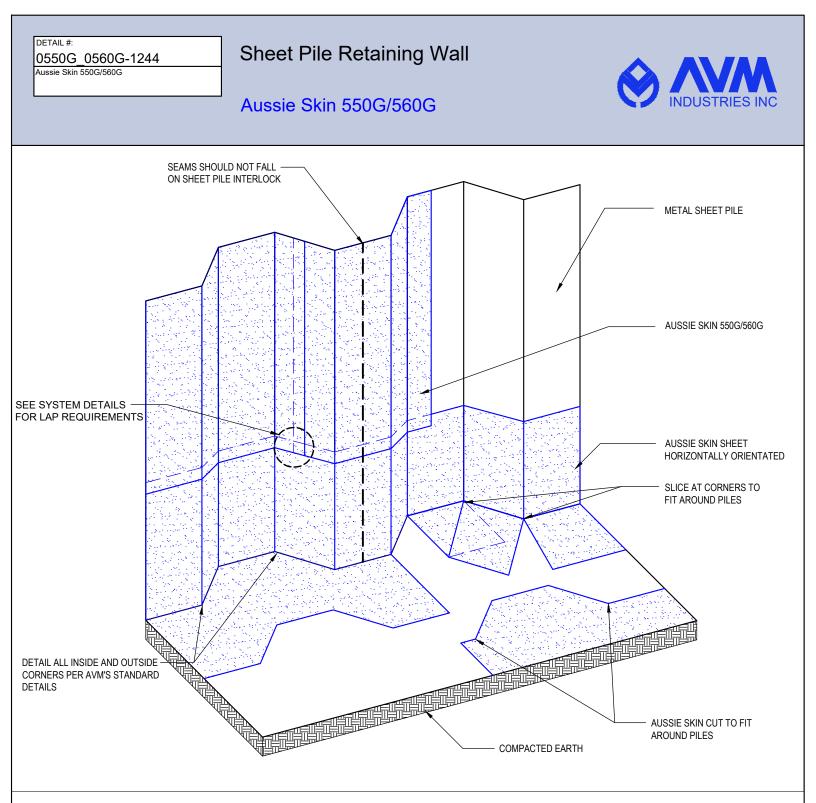

AVM Industries, Inc. 8245 Remmet Ave, Canoga Park, CA 91304

**Quality Waterproofing Products** 

888.414.1041 818.888.0050 www.avmindustries.com

FILE NAME: 0550G\_0560G-1244

DETAIL #: 0550G\_0560G-1530

Aussie Skin 550G/560G

# Metal Tie-Back Cover Single Layer System

## Notes:

1. Relief cuts may be needed to form Aussie Skin around tie-back cover. All relief cuts should be covered with Sanded Tape.

2. All nails, screws etc used to hang the Aussie Skin above the water table must be non-rusting and sealed with AVM approved Sealant.