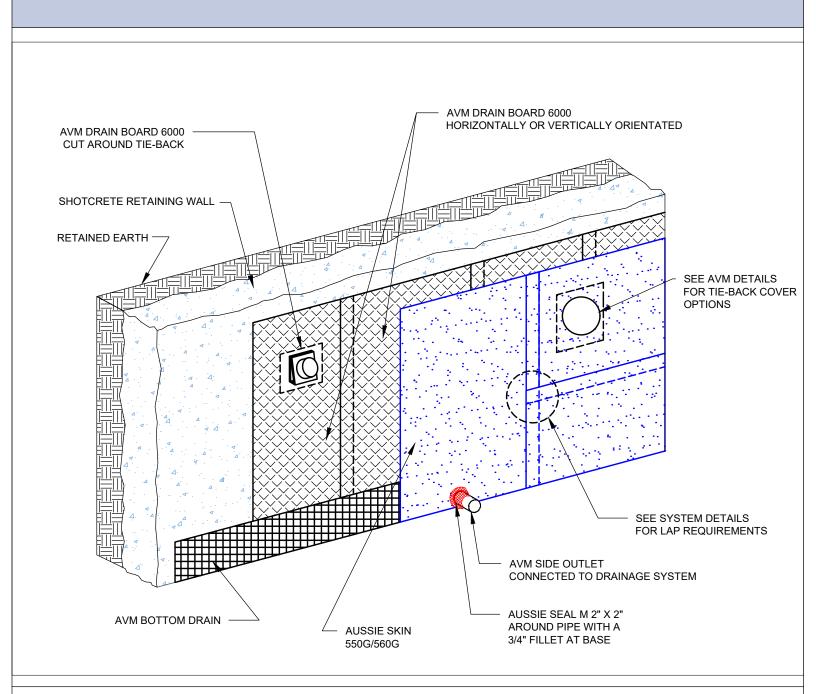

lity Waterproofing Products

888.414.1041 818.888.0050 www.avmindustries.com

FILE NAME: 0550G\_0560G-1230

DETAIL #: 0550G\_0560G-1240

AVM System 550G/560G

Typical Lagging Wall Metal Sheet Pile with Plywood Single Layer System





# Notes:

1. Aussie Skin 550G and 560G are Heavy Duty, Easy to Install, Puncture Resistant Sheet Waterproofing Membranes with added technologies creating excellent adhesion between the membrane and wet Concrete or Shotcrete. Aussie Skin 560G is an approved methane/VOC barrier.

AVM Industries, Inc. 8245 Remmet Ave, Canoga Park, CA 91304

Quality Waterproofing Products

888.414.1041 818.888.0050 www.avmindustries.com

FILE NAME: 0550G\_0560G-1240

DETAIL #: 0550G 0560G-1242

AVM System 550G/560G

Typical Lagging Wall Shotcrete Retaining Single Layer System





# Notes:

1. Aussie Skin 550G and 560G are Heavy Duty, Easy to Install, Puncture Resistant Sheet Waterproofing Membranes with added technologies creating excellent adhesion between the membrane and wet Concrete or Shotcrete. Aussie Skin 560G is an approved methane/VOC barrier.

AVM Industries, Inc. 8245 Remmet Ave, Canoga Park, CA 91304

Quality Waterproofing Products

888.414.1041 818.888.0050 www.avmindustries.com

FILE NAME: 0550G\_0560G-1242



1. Aussie Skin 550G and 560G are Heavy Duty, Easy to Install, Puncture Resistant Sheet Waterproofing Membranes with added technologies creating excellent adhesion between the membrane and wet Concrete or Shotcrete. Aussie Skin 560G is an approved methane/VOC barrier.

AVM Industries, Inc. 8245 Remmet Ave, Canoga Park, CA 91304

**Quality Water