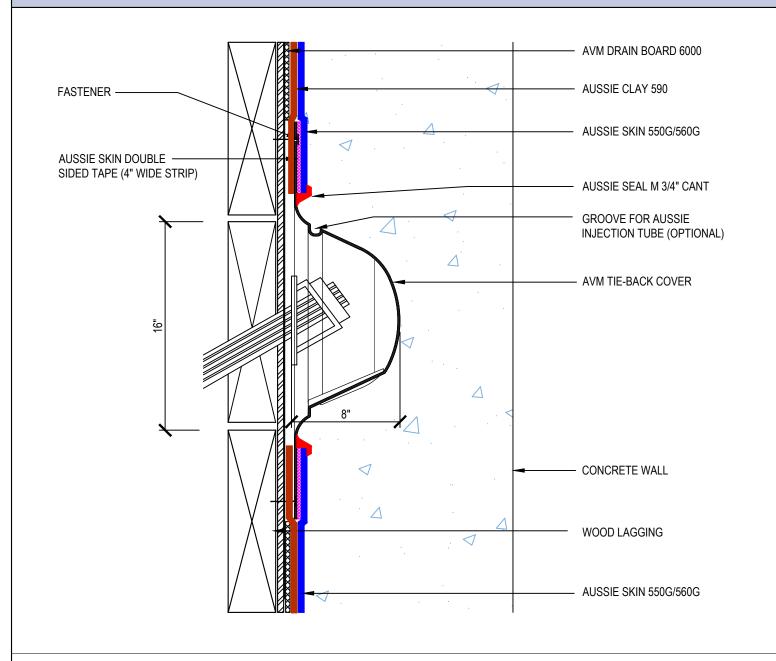

## 8 Inch Tie-Back Cover

### Aussie Clay Dual System

#### Notes:

- 1. Aussie Clay & Aussie Clay PL are bentonite sheet membranes for waterproofing below-grade vertical and horizontal surfaces, including blindside and backfilled applications. Aussie Clay can be used with shotcrete or cast in place concrete in hydrostatic or non-hydrostatic conditions.
- 2. Aussie Skin 550G & 560G are Heavy Duty, Easy to Install, Puncture Resistant Sheet Waterproofing Membranes with added technologies creating excellent adhesion between membrane & wet concrete or shotcrete. Aussie Skin 560G is an approved methane/VOC barrier.

AVM Industries, Inc. 8245 Remmet Ave, Canoga Park, CA 91304

**Quality Waterproofing Products** 

888.414.1041 818.888.0050 www.avmindustries.com

FILE NAME: 0550G\_0560G-1534AC

DETAIL #: 0550G 0560G-1536AC

Aussie Skin 550G/560G - 590