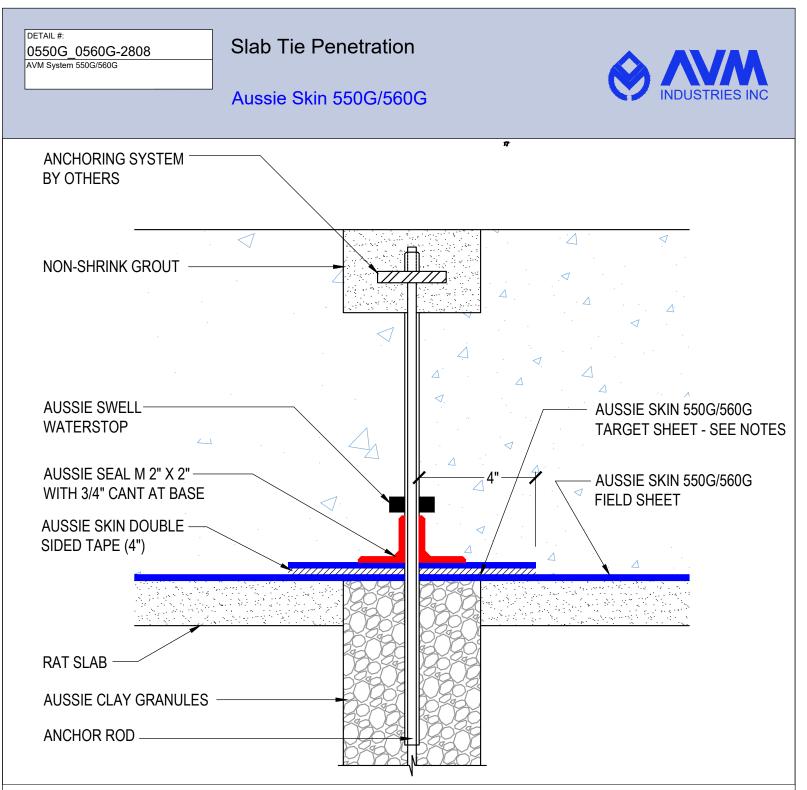

AVM Industries, Inc. 8245 Remmet Ave, Canoga Park, CA 91304

Quality Waterproofing Products

888.414.1041 818.888.0050 www.avmindustries.com

FILE NAME: 0550G\_0560G-2806

Notes:

1. Aussie Skin 550G and 560G are Heavy Duty, Easy to Install, Puncture Resistant Sheet Waterproofing Membranes with added technologies creating excellent adhesion between the membrane and wet Concrete or Shotcrete. Aussie Skin 560G is an approved methane/VOC barrier.

2. Target sheet is required if gap between field sheet and rod is >2"

AVM Industries, Inc. 8245 Remmet Ave, Canoga Park, CA 91304

**Quality Waterproofing Products** 

888.414.1041 818.888.0050 www.avmindustries.com

FILE NAME: 0550G\_0560G-2808

FILE NAME: 0550G\_0560G-2810

DETAIL #:

AVM-550G\_560G-3000 Aussie Skin 550G/560G Elevator Pit Over Aussie Skin