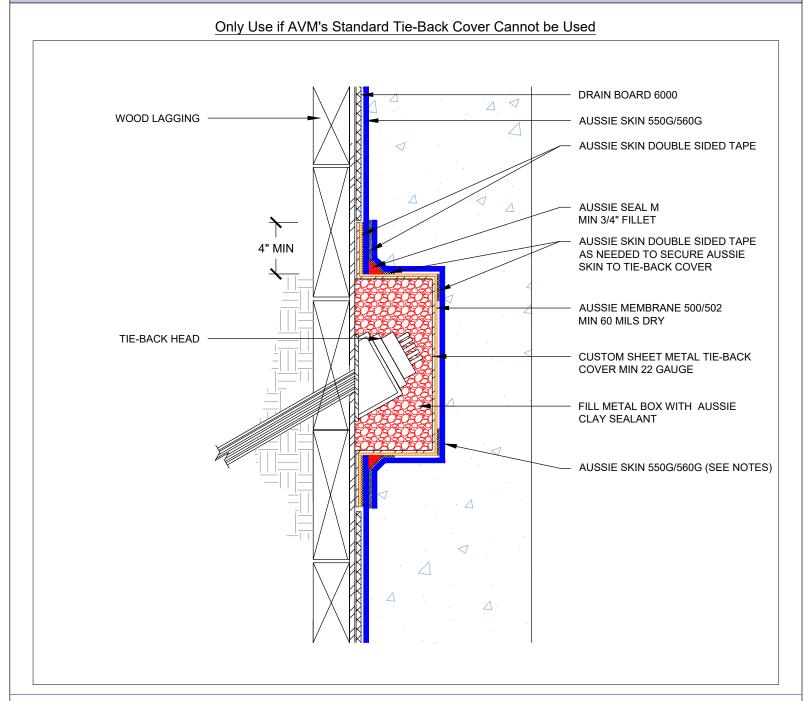

4" Tie-Back Cover Single Layer System

# Notes:

1. Aussie Skin 550G and 560G are Heavy Duty, Easy to Install, Puncture Resistant Sheet Waterproofing Membranes with added technologies creating excellent adhesion between the membrane and wet Concrete or Shotcrete. Aussie Skin 560G is an approved methane/VOC barrier.

AVM Industries, Inc. 8245 Remmet Ave, Canoga Park, CA 91304

Quality Waterproofing Products

888.414.1041 818.888.0050 www.avmindustries.com

FILE NAME: 0550G\_0560G-1532

1. Aussie Skin 550G and 560G are Heavy Duty, Easy to Install, Puncture Resistant Sheet Waterproofing Membranes with added technologies creating excellent adhesion between the membrane and wet Concrete or Shotcrete. Aussie Skin 560G is an approved methane/VOC barrier.