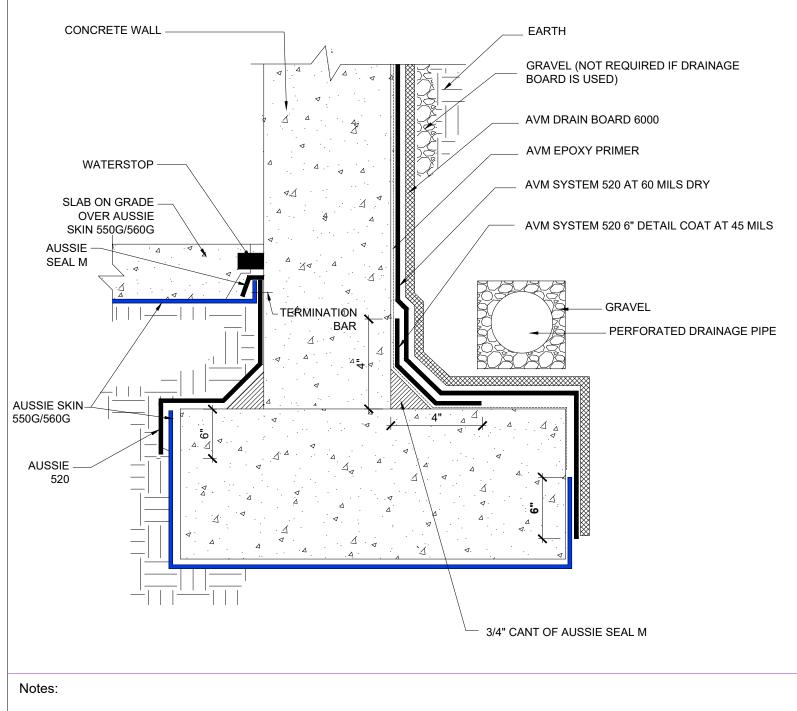

### AVM-0550G\_0560G-0004

AVM System 550G/560G

Slab on Grade over Aussie Skin, Concrete Walls (Aussie Mate)

#### Notes:

1. Aussie Skin 550G and 560G are Heavy Duty, Easy to Install, Puncture Resistant Sheet Waterproofing Membranes with added technologies creating excellent adhesion between the membrane and wet Concrete or Shotcrete. Aussie Skin 560G is an approved methane/VOC barrier.