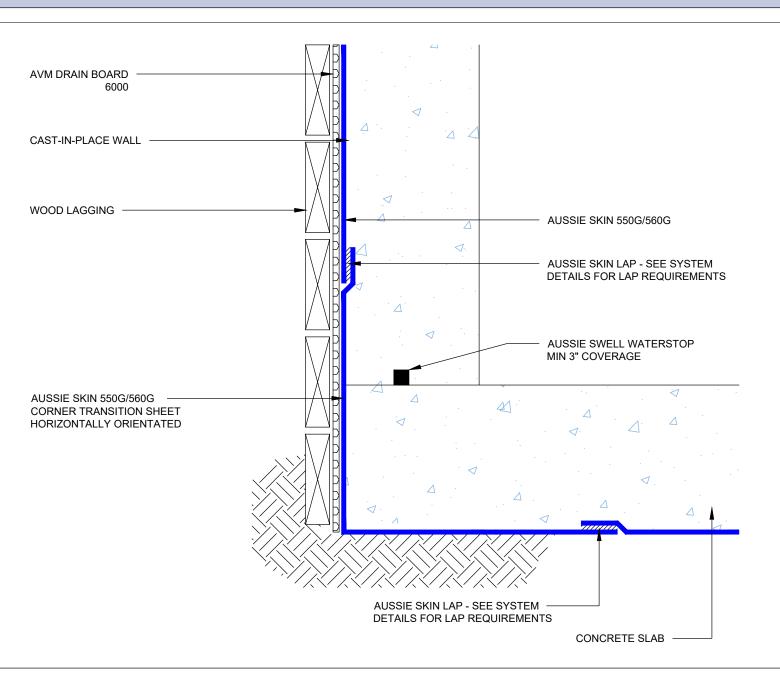

Avia System 550G\_500G

Outside Corner Detail - at Bottom of Wall

Notes:

1. Aussie Skin 550G and 560G are Heavy Duty, Easy to Install, Puncture Resistant Sheet Waterproofing Membranes with added technologies creating excellent adhesion between the membrane and wet Concrete or Shotcrete. Aussie Skin 560G is an approved methane/VOC barrier.