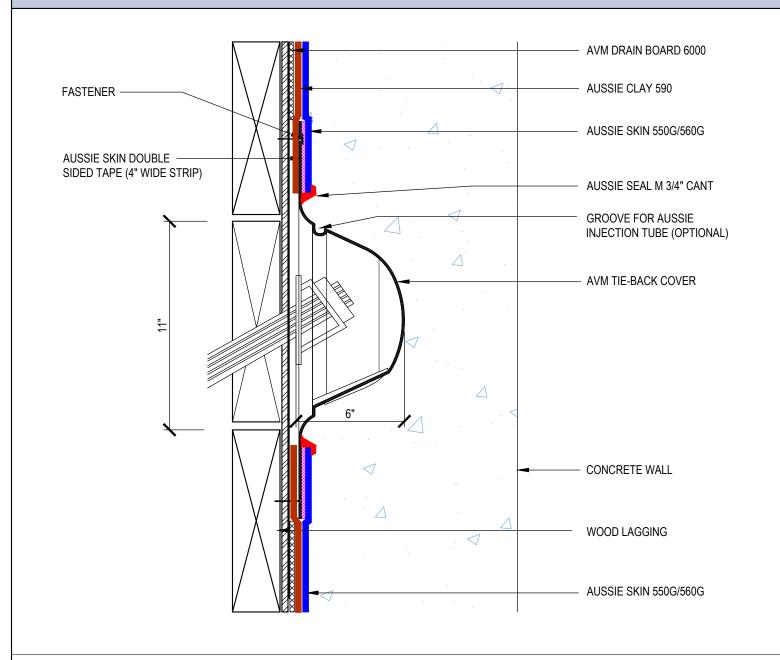

### 4 Inch Tie-Back Cover

Aussie Clay Dual System

#### Notes:

- Aussie Clay & Aussie Clay PL are bentonite sheet membranes for waterproofing below-grade vertical and horizontal surfaces, including blindside and backfilled applications. Aussie Clay can be used with shotcrete or cast in place concrete in hydrostatic or non-hydrostatic conditions.
  Aussie Skin 550G & 560G are Heavy Duty, Easy to Install, Puncture Resistant Sheet Waterproofing Membranes with added technologies creating
- excellent adhesion between membrane & wet concrete or shotcrete. Aussie Skin 560G is an approved methane/VOC barrier.

AVM Industries, Inc. 8245 Remmet Ave, Canoga Park, CA 91304

**Quality Waterproofing Products** 

888.414.1041 818.888.0050 www.avmindustries.com

FILE NAME: 0550G\_0560G-1532AC

DETAIL #: 0550G\_0560G-1533AC Aussie Skin 550G/560G - 590