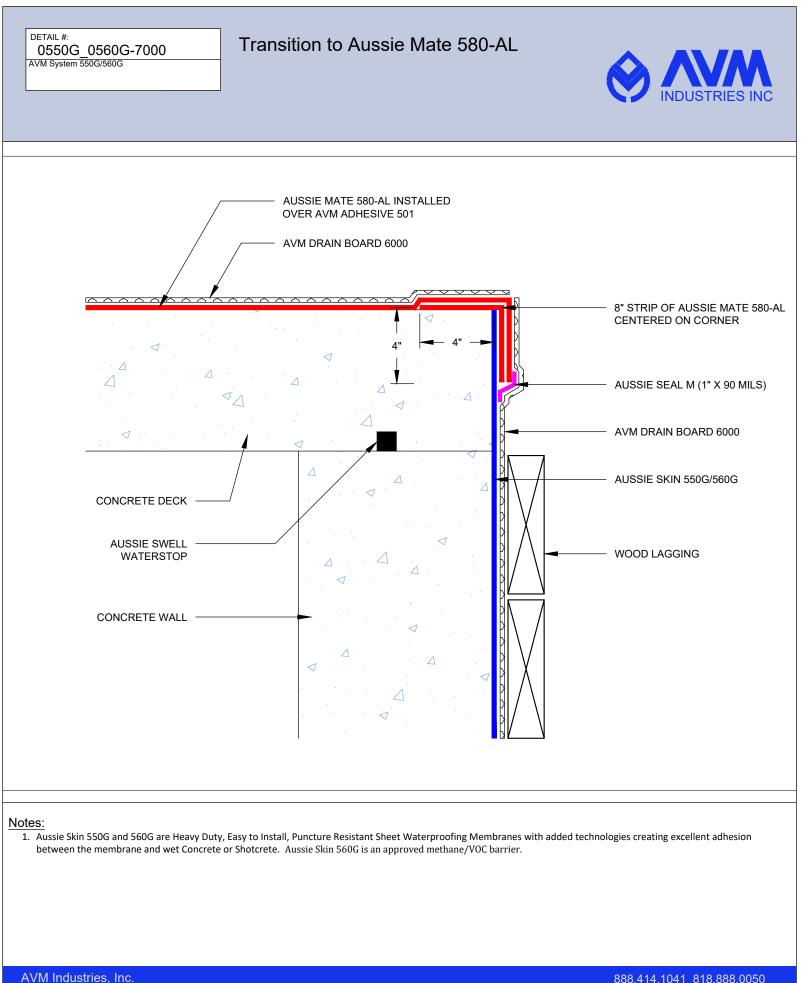

Quality Waterproofing Products

888.414.1041 818.888.0050 www.avmindustries.com

DETAIL #: 0550G\_0560G-7010 AVM System 550G/560G

Aussie Skin Lagging Wall to Aussie Mate Free Standing Wall Transition

AVM-550G\_560G-7020

#### Notes:

1. Aussie Skin 550G and 560G are Heavy Duty, Easy to Install, Puncture Resistant Sheet Waterproofing Membranes with added technologies creating excellent adhesion between the membrane and wet Concrete or Shotcrete. Aussie Skin 560G is an approved methane/VOC barrier.