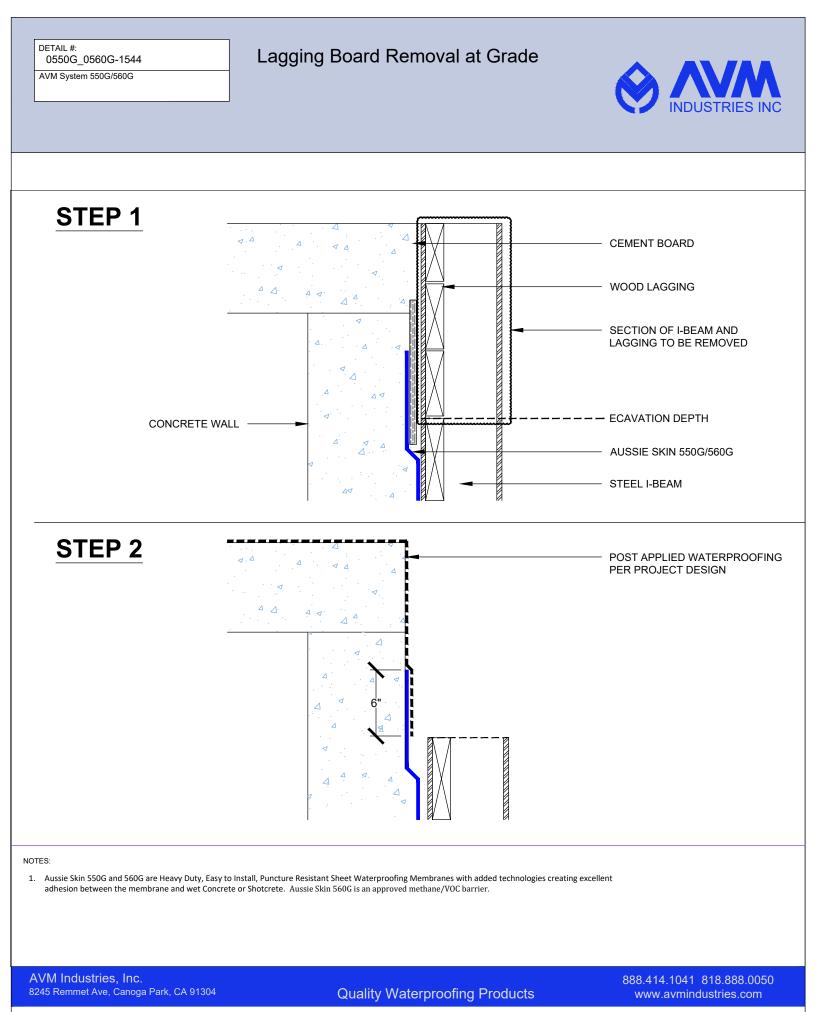

Lagging Board Removal at Grade

### Aussie Clay Dual System

1. Aussie Clay & Aussie Clay PL are bentonite sheet membranes for waterproofing below-grade vertical and horizontal surfaces, including blindside and backfilled applications. Aussie Clay can be used with shotcrete or cast in place concrete in hydrostatic or non-hydrostatic conditions.

2. Aussie Skin 550G & 560G are Heavy Duty, Easy to Install, Puncture Resistant Sheet Waterproofing Membranes with added technologies creating excellent adhesion between membrane & wet concrete or shotcrete. Aussie Skin 560G is an approved methane/VOC barrier.

AVM Industries, Inc. 8245 Remmet Ave, Canoga Park, CA 91304

### Quality Waterproofing Products

888.414.1041 818.888.0050 www.avmindustries.com

FILE NAME:0550G\_0560G-1544AC

DETAIL #: 0550G\_0560G - 4000 AC Aussie Skin 550G/560G - Clay 590