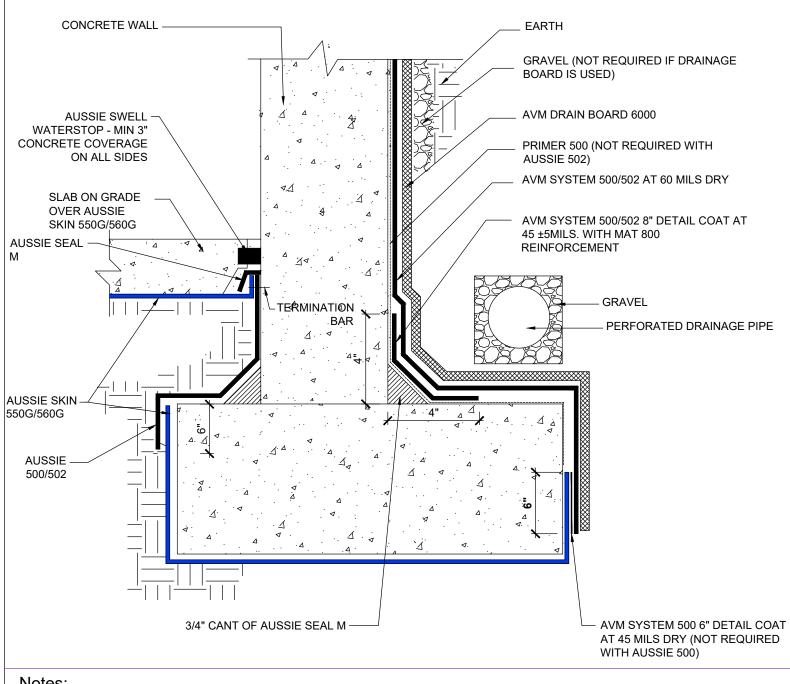

AVM-0550G\_0560G-0002

AVM System 550G/0560G

Slab on Grade over Aussie Skin, Concrete Walls (500/502)

AVM Industries, Inc. 8245 Remmet Ave, Canoga Park, CA 91304

Quality Waterproofing Products

888.414.1041 818.888.0050 www.avmindustries.com

FILE NAME: 0550G 0560G-0002