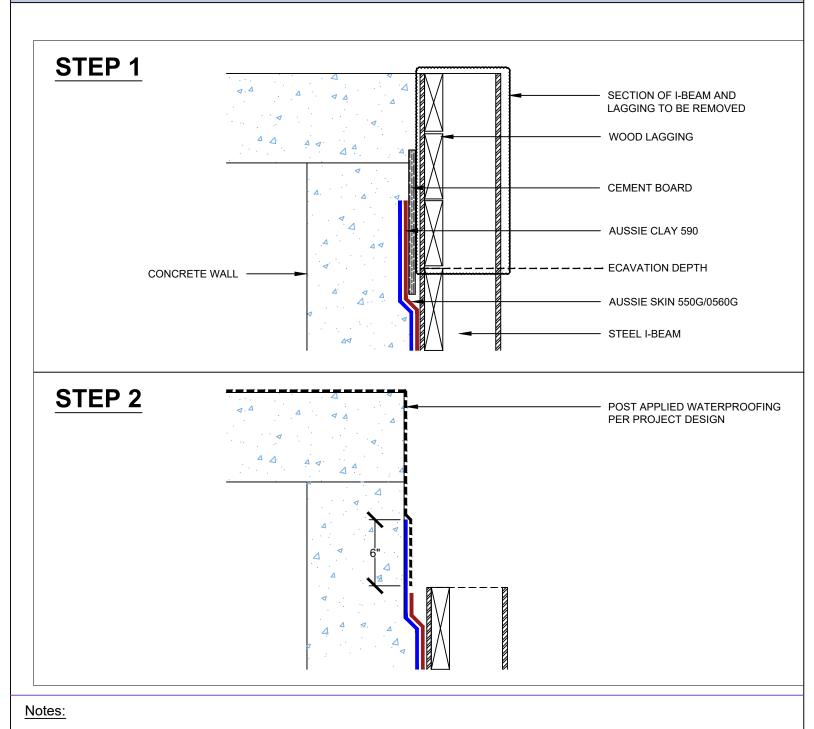

Lagging Board Removal at Grade

### Aussie Clay Dual System

1. Aussie Clay & Aussie Clay PL are bentonite sheet membranes for waterproofing below-grade vertical and horizontal surfaces, including blindside and backfilled applications. Aussie Clay can be used with shotcrete or cast in place concrete in hydrostatic or non-hydrostatic conditions.

2. Aussie Skin 550G & 560G are Heavy Duty, Easy to Install, Puncture Resistant Sheet Waterproofing Membranes with added technologies creating excellent adhesion between membrane & wet concrete or shotcrete. Aussie Skin 560G is an approved methane/VOC barrier.

AVM Industries, Inc. 8245 Remmet Ave, Canoga Park, CA 91304

### Quality Waterproofing Products

888.414.1041 818.888.0050 www.avmindustries.com

FILE NAME:0550G\_0560G-1544AC

DETAIL #: 0550G\_0560G - 4000 AC Aussie Skin 550G/560G - Clay 590