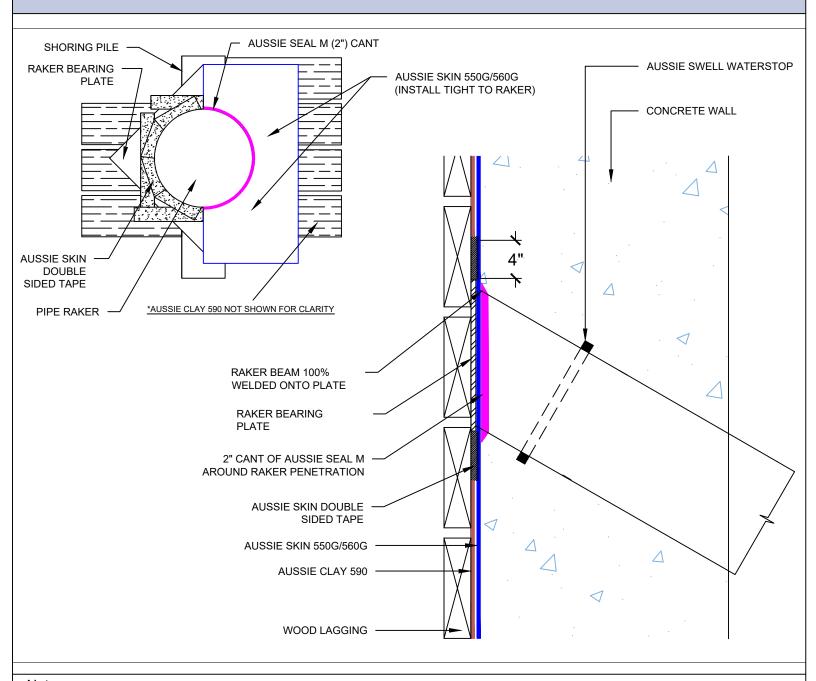

**Raker Beam Detail** 

### Aussie Clay Dual System

### Notes:

- 1. Aussie Clay & Aussie Clay PL are bentonite sheet membranes for waterproofing below-grade vertical and horizontal surfaces, including blindside and backfilled applications. Aussie Clay can be used with shotcrete or cast in place concrete in hydrostatic or non-hydrostatic conditions.
- 2. Aussie Skin 550G & 560G are Heavy Duty, Easy to Install, Puncture Resistant Sheet Waterproofing Membranes with added technologies creating excellent adhesion between membrane & wet concrete or shotcrete. Aussie Skin 560G is an approved methane/VOC barrier.

AVM Industries, Inc. 8245 Remmet Ave, Canoga Park, CA 91304

Quality Waterproofing Products

888.414.1041 818.888.0050 www.avmindustries.com

FILE NAME: 0550G\_0560G-1536AC

DETAIL #: 0550G\_0560G-1540AC AVM System 550G/560G - 590