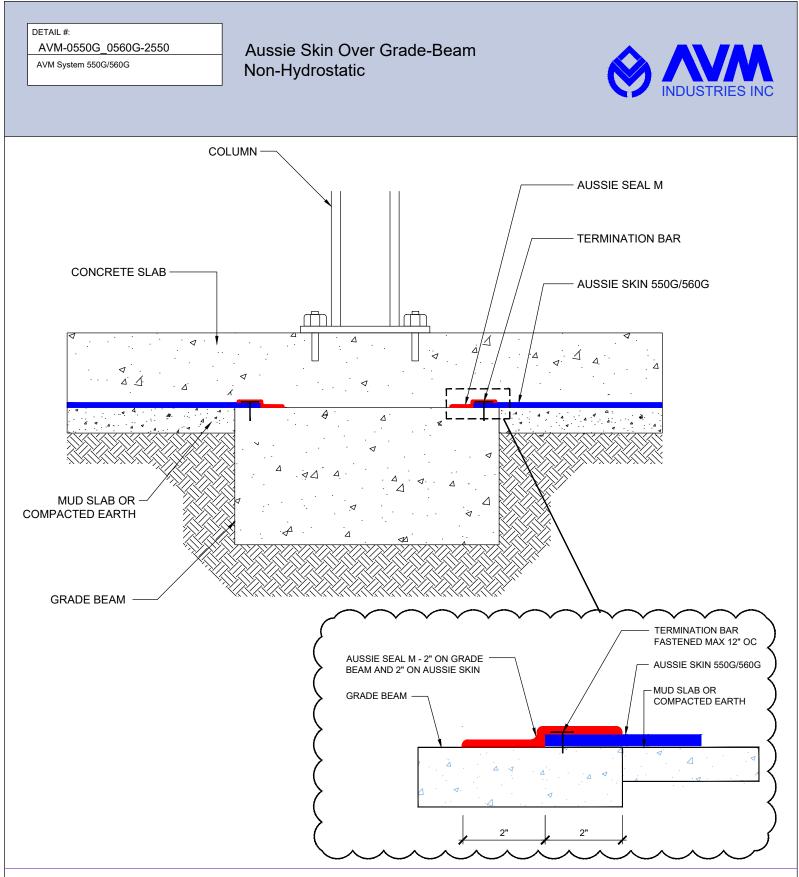

#### NOTES:

1. Aussie Skin 550G and 560G are Heavy Duty, Easy to Install, Puncture Resistant Sheet Waterproofing Membranes with added technologies creating excellent adhesion between the membrane and wet Concrete or Shotcrete. Aussie Skin 560G is an approved methane/VOC barrier.

AVM Industries, Inc. 8245 Remmet Ave, Canoga Park, CA 91304

**Quality Waterproofing Products** 

888.414.1041 818.888.0050 www.avmindustries.com

FILE NAME: 0550G\_0560G-2550

DETAIL #: AVM-0550G\_0560G-2610