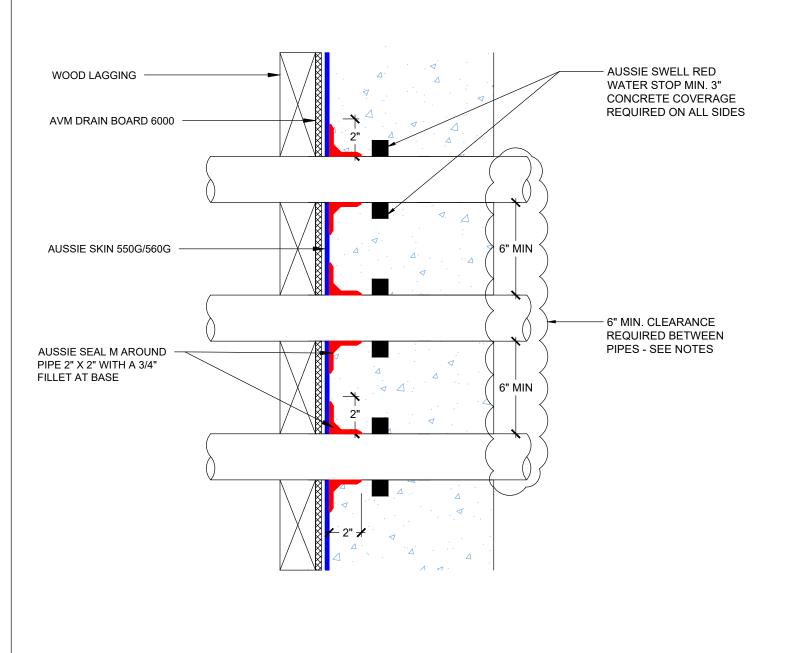

Multiple Pipe Penetration Sealant on Sanded Side - Single System

# Aussie Skin 550G/560G

#### NOTES:

- Aussie Skin 550G and 560G are Heavy Duty, Easy to Install, Puncture Resistant Sheet Waterproofing Membranes with added technologies creating excellent adhesion between the membrane and wet Concrete or Shotcrete. Aussie Skin 560G is an approved methane/VOC barrier.
- 2. PVC or metal pipe must be clean and free of foreign matter that would prevent Aussie Seal M adhesion.
- 3. 6" minimum spacing required between multiple pipes. Closer spacing may be allowed with specific limitations and required enhancements prior to job start in writing from AVM