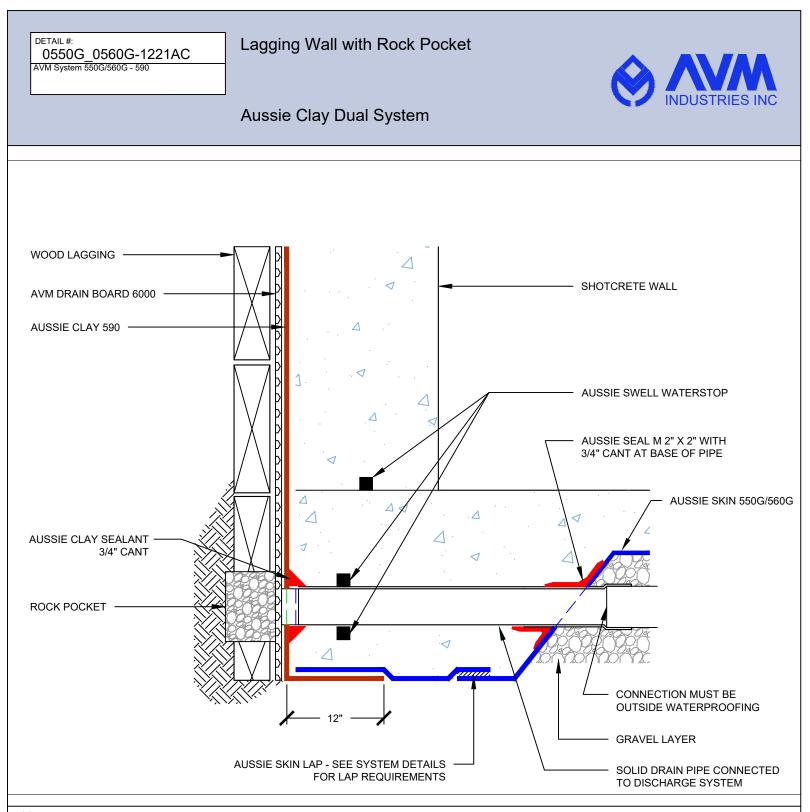

AVM Industries, Inc. 8245 Remmet Ave, Canoga Park, CA 91304

Quality Waterproofing Products

888.414.1041 818.888.0050 www.avmindustries.com

FILE NAME: 0550G\_0560G-1221AC

- 1. Aussie Clay & Aussie Clay PL are bentonite sheet membranes for waterproofing below-grade vertical and horizontal surfaces, including blindside and backfilled applications. Aussie Clay can be used with shotcrete or cast in place concrete in hydrostatic or non-hydrostatic conditions.
- 2. Aussie Skin 550G & 560G are Heavy Duty, Easy to Install, Puncture Resistant Sheet Waterproofing Membranes with added technologies creating excellent adhesion between membrane & wet concrete or shotcrete. Aussie Skin 560G is an approved methane/VOC barrier.

AVM Industries, Inc. 8245 Remmet Ave, Canoga Park, CA 91304

Quality Waterproofing Products

888.414.1041 818.888.0050 www.avmindustries.com

FILE NAME: 0550G\_0560G-1226AC

DETAIL #:

AVM-550G\_0560G-1530AC Aussie Skin 550G/560G - 590