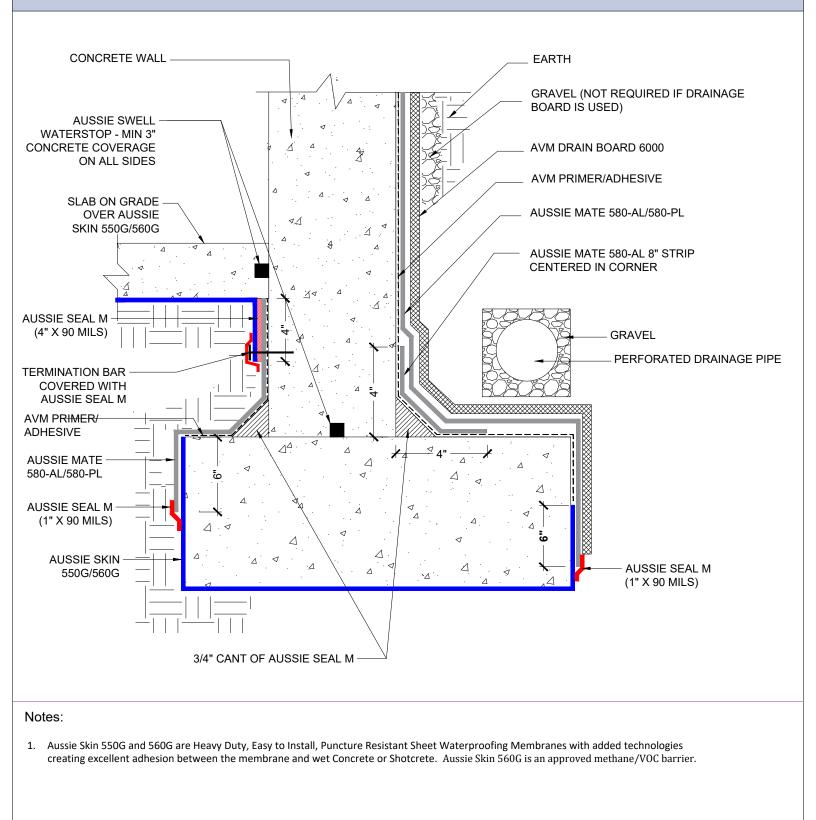

AVM Industries, Inc. 8245 Remmet Ave, Canoga Park, CA 91304

Quality Waterproofing Products

888.414.1041 818.888.0050 www.avmindustries.com

FILE NAME: 0550G\_0560G-0004

AVM-0550G\_0560G-0006 AVM System 550G/560G Slab on Grade over Aussie Skin, Concrete Walls (520)

1. Aussie Skin 550G and 560G are Heavy Duty, Easy to Install, Puncture Resistant Sheet Waterproofing Membranes with added technologies creating excellent adhesion between the membrane and wet Concrete or Shotcrete. Aussie Skin 560G is an approved methane/VOC barrier.