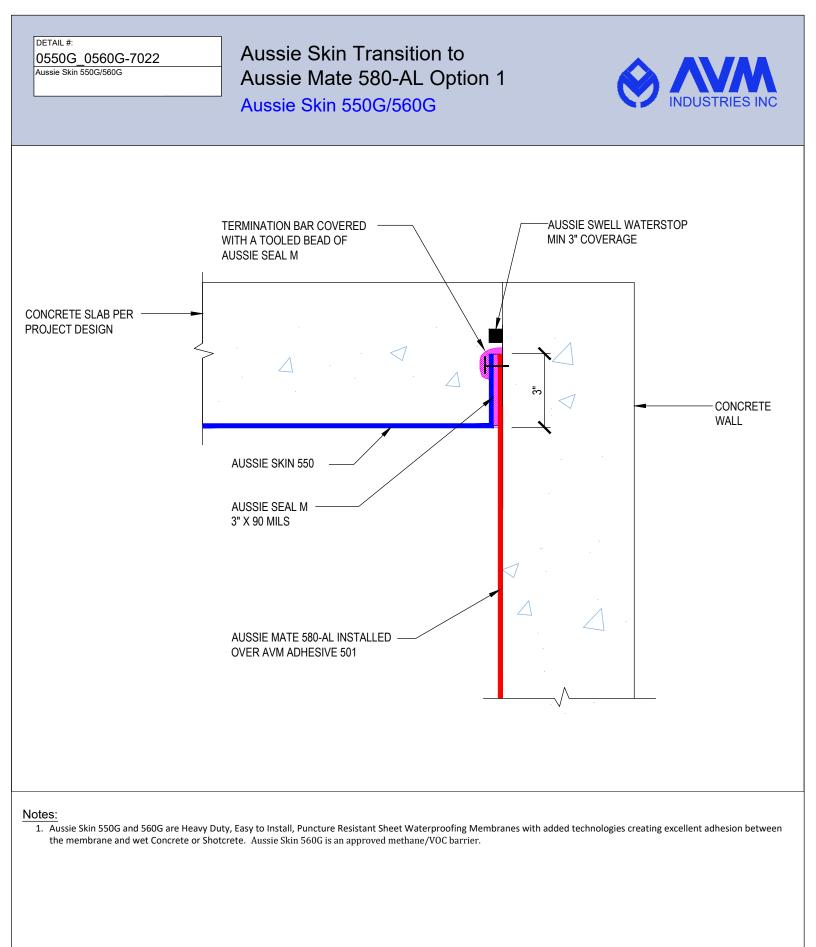

**Quality Waterproofing Products** 

888.414.1041 818.888.0050 www.avmindustries.com

FILE NAME: 0550G\_560G-7022

DETAIL #: 0550G\_560G-7024 Aussie Skin 550G/560G

# Aussie Skin Transition to Aussie Mate 580-AL Option 2 Aussie Skin 550G/560G

Notes:

1. Aussie Skin 550G and 560G are Heavy Duty, Easy to Install, Puncture Resistant Sheet Waterproofing Membranes with added technologies creating excellent adhesion between the membrane and wet Concrete or Shotcrete. Aussie Skin 560G is an approved methane/VOC barrier.

AVM Industries, Inc. 8245 Remmet Ave, Canoga Park, CA 91304

**Quality Waterproofing Products** 

888.414.1041 818.888.0050 www.avmindustries.com

FILE NAME: 0550G\_560G-7024

AVM Industries, Inc. 8245 Remmet Ave, Canoga Park, CA 91304