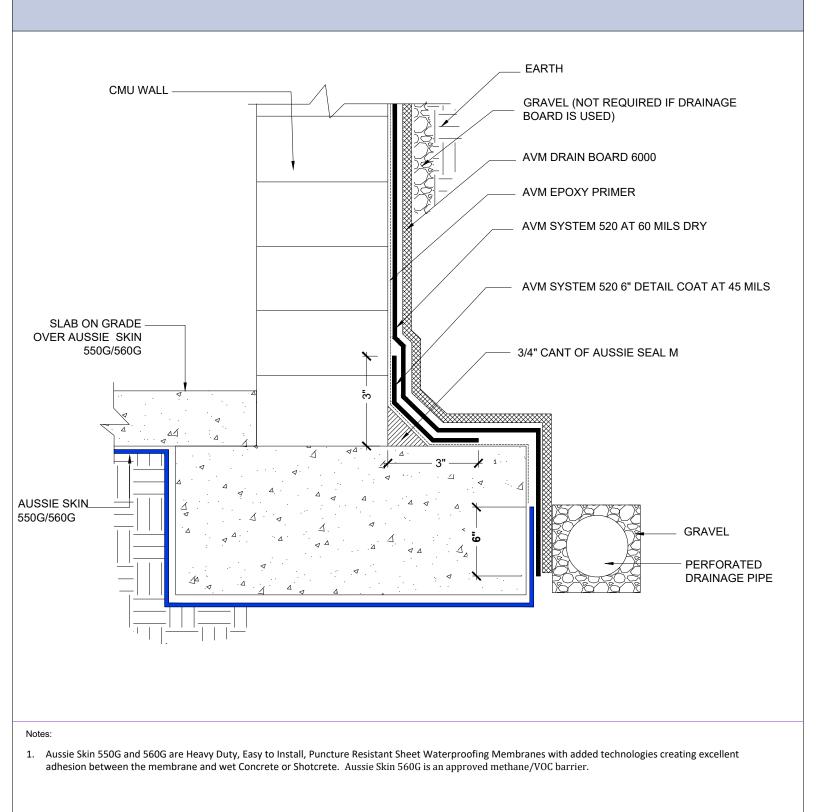

1. Aussie Skin 550G and 560G are Heavy Duty, Easy to Install, Puncture Resistant Sheet Waterproofing Membranes with added technologies creating excellent adhesion between the membrane and wet Concrete or Shotcrete. Aussie Skin 560G is an approved methane/VOC barrier.