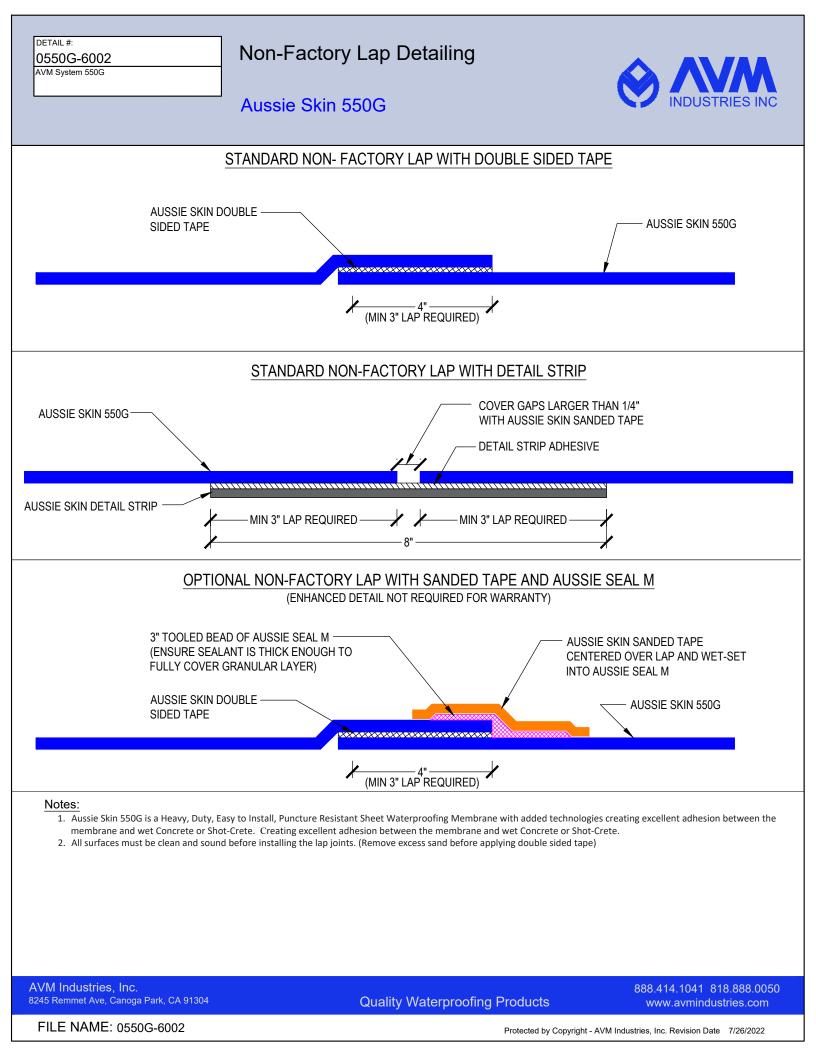

### Notes:

- Aussie Skin 550G and 560G are Heavy Duty, Easy to Install, Puncture Resistant Sheet Waterproofing Membranes with added technologies creating excellent adhesion between the membrane and wet Concrete or Shotcrete. Aussie Skin 560G is an approved methane/VOC barrier.
  This repair procedure is intended for large areas of damage (cutout areas, misplaced penetrations, etc.). Please refer to AVM Detail
- 0550G/0560G-8004 for repair procedures for small cuts and punctures.

AVM Industries, Inc. 8245 Remmet Ave, Canoga Park, CA 91304

**Quality Waterproofing Products** 

888.414.1041 818.888.0050 www.avmindustries.com

### FILE NAME: 0550G\_0560G-8002

DETAIL #: 0550G/0560G - 8004

Aussie Skin 550G/560G

Svstem:

Repair Procedure for Cuts, Slices, and Small Punctures Aussie Skin 550G/560G