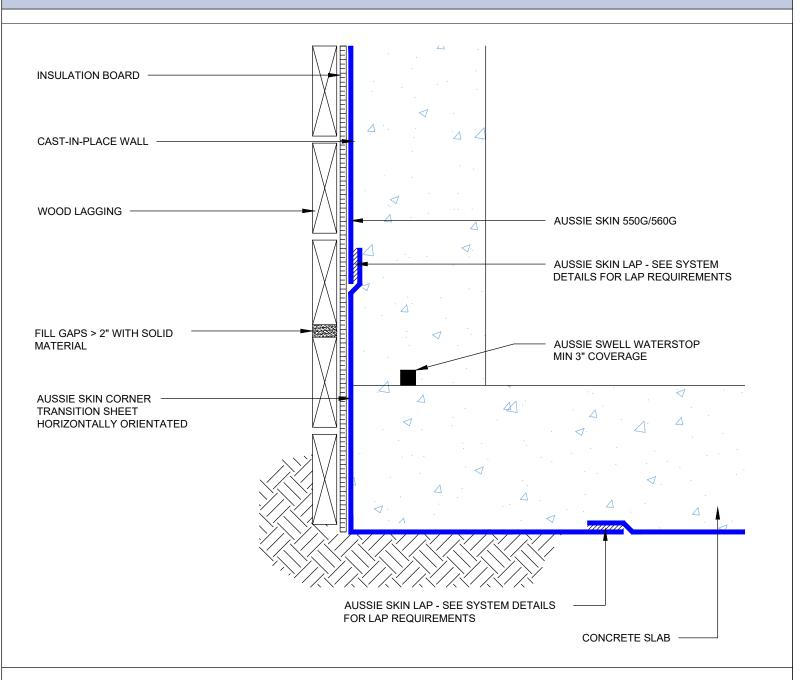

Avia System 550G\_500G

Outside Corner Detail - at Bottom of Wall

Notes:

1. Aussie Skin 550G and 560G are Heavy Duty, Easy to Install, Puncture Resistant Sheet Waterproofing Membranes with added technologies creating excellent adhesion between the membrane and wet Concrete or Shotcrete. Aussie Skin 560G is an approved methane/VOC barrier.