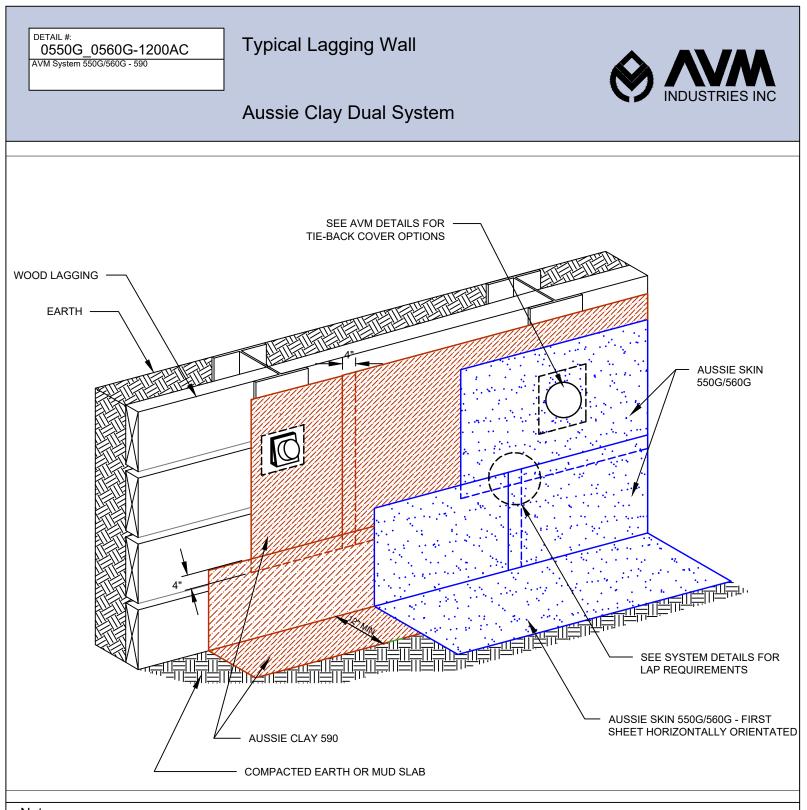

### Notes:

- 1. Aussie Clay & Aussie Clay PL are bentonite sheet membranes for waterproofing below-grade vertical and horizontal surfaces, including blindside and backfilled applications. Aussie Clay can be used with shotcrete or cast in place concrete in hydrostatic or non-hydrostatic conditions.
- 2. Aussie Skin 550G & 560G are Heavy Duty, Easy to Install, Puncture Resistant Sheet Waterproofing Membranes with added technologies creating excellent adhesion between membrane & wet concrete or shotcrete. Aussie Skin 560G is an approved methane/VOC barrier.

AVM Industries, Inc. 8245 Remmet Ave, Canoga Park, CA 91304

Quality Waterproofing Products

888.414.1041 818.888.0050 www.avmindustries.com

FILE NAME: 0550G\_0560G-1200AC

DETAIL #: 0550G\_0560G -1212AC AVM System 550G/560G - 590

Blind Side Waterproofing over Lagging

AVM System 550G/560G - 590