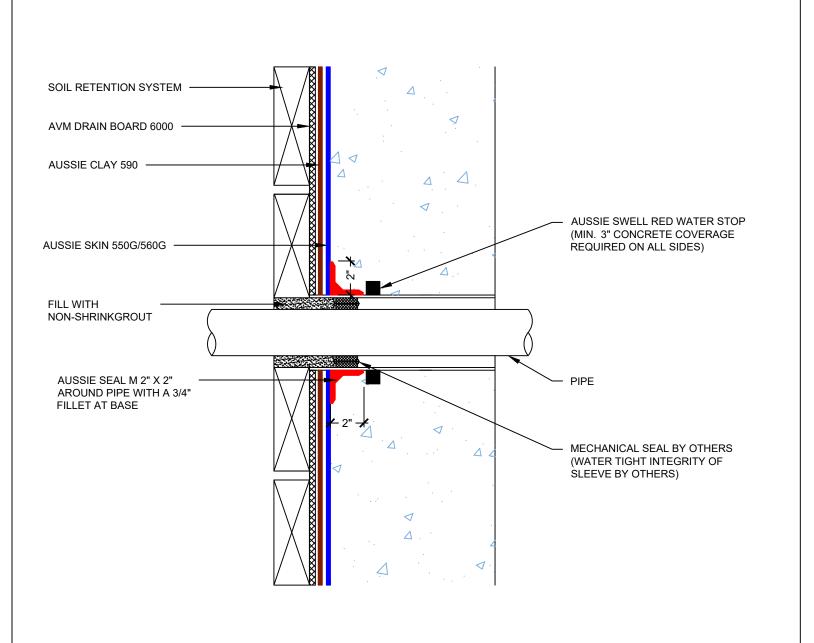

Pipe Penetration Sealant on HDPE Side Single System

# Aussie Skin 550G/560G

between the membrane and wet Concrete or Shotcrete. Aussie Skin 560G is an approved methane/VOC barrier.

AVM Industries, Inc. 8245 Remmet Ave, Canoga Park, CA 91304

**Quality Waterproofing Products** 

888.414.1041 818.888.0050 www.avmindustries.com

FILE NAME: 0550G\_0560G-4010

DETAIL #: 0550G\_560G-4015 Aussie Skin 550G/560G

Cored Penetration Sealant on HDPE Side