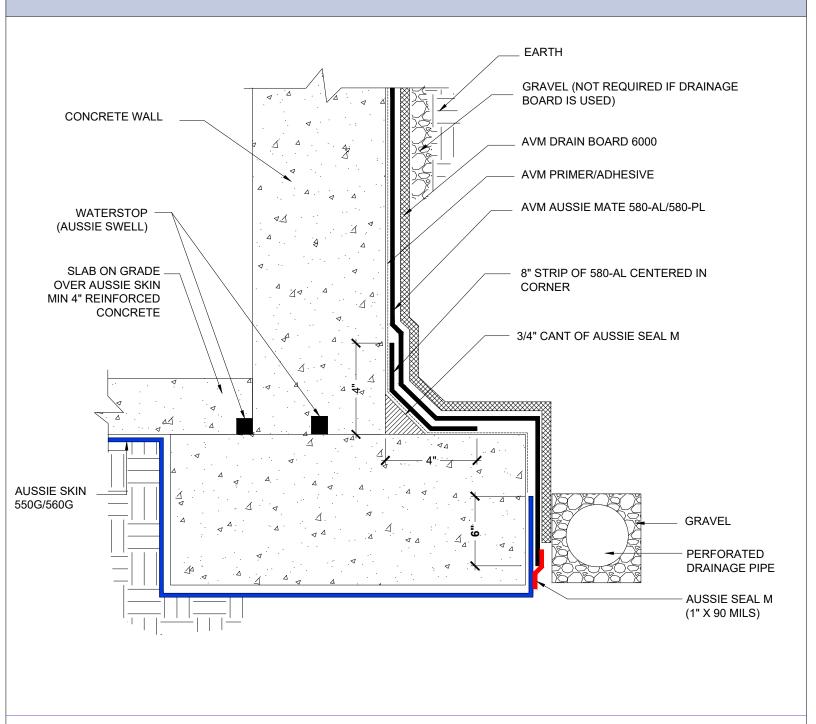

### AVM-0550G\_0560G-0004

AVM System 550G/560G

Slab on Grade over Aussie Skin, Concrete Walls (Aussie Mate)

1. Aussie Skin 550G and 560G are Heavy Duty, Easy to Install, Puncture Resistant Sheet Waterproofing Membranes with added technologies creating excellent adhesion between the membrane and wet Concrete or Shotcrete. Aussie Skin 560G is an approved methane/VOC barrier.