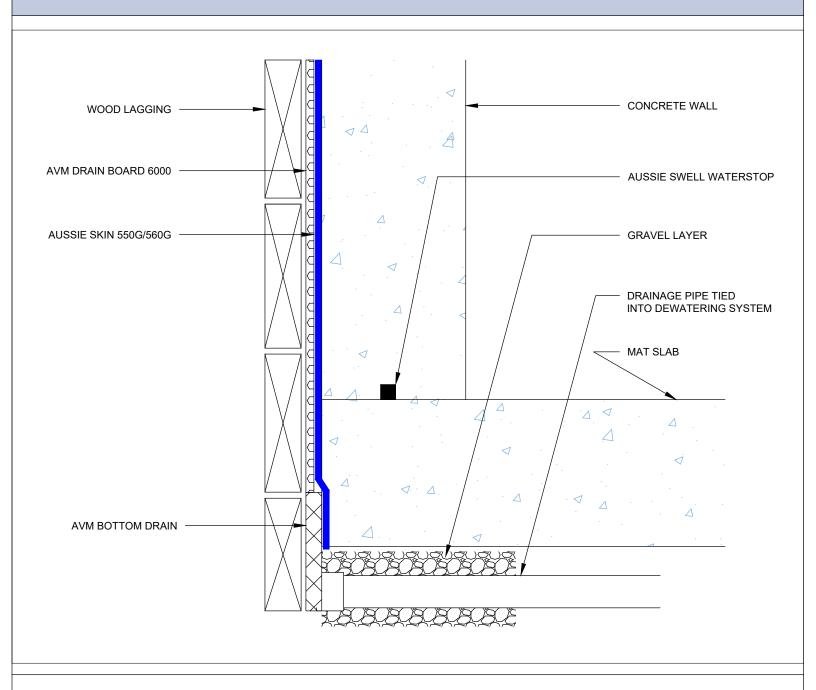

tries.com

FILE NAME: 0550G\_0560G-1225



Raised Slab with Vapor Barrier





Notes:

1. Aussie Skin 550G and 560G are Heavy Duty, Easy to Install, Puncture Resistant Sheet Waterproofing Membranes with added technologies creating excellent adhesion between the membrane and wet Concrete or Shotcrete. Aussie Skin 560G is an approved methane/VOC barrier.

AVM Industries, Inc. 8245 Remmet Ave, Canoga Park, CA 91304

Quality Waterproofing Products

888.414.1041 818.888.0050 www.avmindustries.com

FILE NAME: 0550G\_0560G-1228



AVM Industries, Inc. 8245 Remmet Ave, Canoga Park, CA 91304

Quality Waterproofing Products

888.414.1041 818.888.0050 www.avmindustries.com

FILE NAME: 0550G\_0560G-1229

DETAIL #: 0550G\_0560G-1230 AVM System 550G/560G

Mat Slab Drainage System Single Layer System





## Notes:

1. Aussie Skin 550G and 560G are Heavy Duty, Easy to Install, Puncture Resistant Sheet Waterproofing Membranes with added technologies creating excellent adhesion between the membrane and wet Concrete or Shotcrete. Aussie Skin 560G is an approved methane/VOC barrier.

AVM Industries, Inc. 8245 Remmet Ave, Canoga Park, CA 91304

Quality Waterproofing Products

888.414.1041 818.888.0050 www.avmindustries.com

FILE NAME: 0550G\_0560G-1230

DETAIL #: 0550G\_0560G-1240

AVM System 550G/560G

Typical Lagging Wall Metal Sheet Pile with Plywood Single Layer System





# Notes:

1. Aussie Skin 550G and 560G are Heavy Duty, Easy to Install, Puncture Resistant Sheet Waterproofing Membranes with added technologies creating excellent adhesion between the membrane and wet Concrete or Shotc