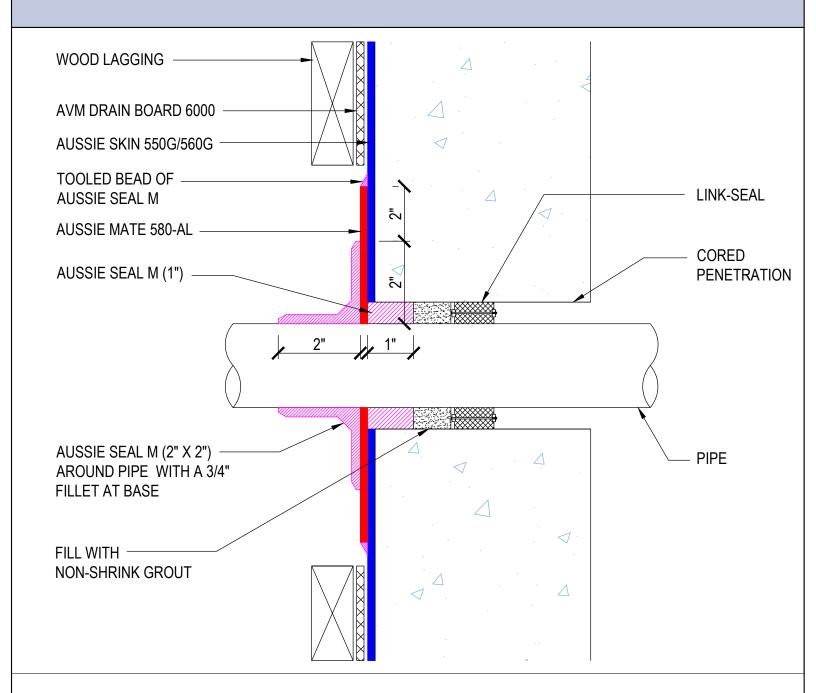

#### NOTES:

- Aussie Skin 550G and 560G are Heavy Duty, Easy to Install, Puncture Resistant Sheet Waterproofing Membranes with added technologies creating excellent adhesion between the membrane and wet Concrete or Shotcrete. Aussie Skin 560G is an approved methane/VOC barrier.
- 2. PVC or metal pipe must be clean and free of foreign matter that would prevent Aussie Seal M adhesion.
- 3. 6" minimum spacing required between multiple pipes. Closer spacing may be allowed with specific limitations and required enhancements prior to job start in writing from AVM

AVM Industries, Inc. 8245 Remmet Ave, Canoga Park, CA 91304

## Quality Waterproofing Products

888.414.1041 818.888.0050 www.avmindustries.com

FILE NAME: 0550G 0560G-4002