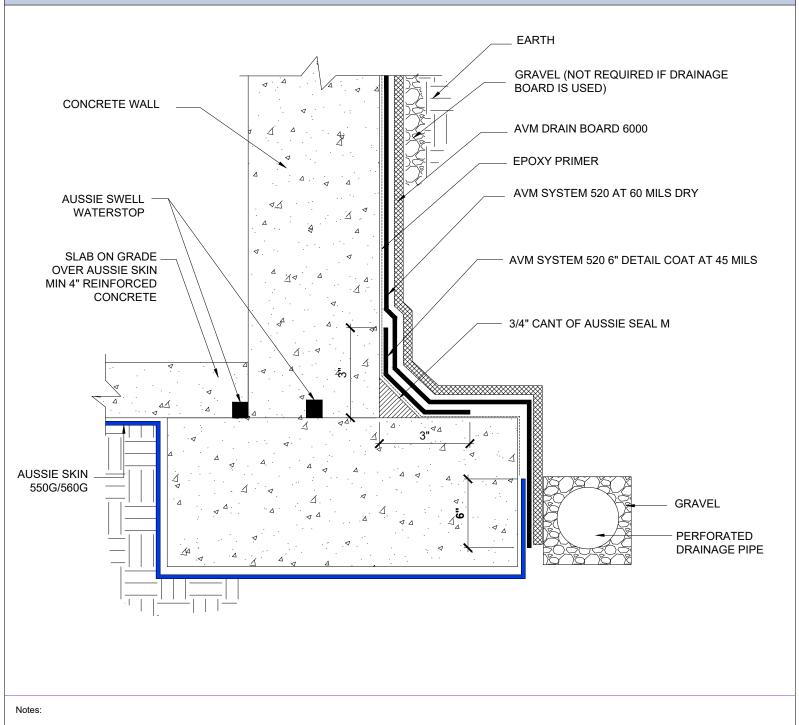

AVM Industries, Inc. 8245 Remmet Ave, Canoga Park, CA 91304

Quality Waterproofing Products

888.414.1041 818.888.0050 www.avmindustries.com

FILE NAME: 0550G\_0560G-0004

AVM-0550G\_0560G-0006 AVM System 550G/560G Slab on Grade over Aussie Skin, Concrete Walls (520)

1. Aussie Skin 550G and 560G are Heavy Duty, Easy to Install, Puncture Resistant Sheet Waterproofing Membranes with added technologies creating excellent adhesion between the membrane and wet Concrete or Shotcrete. Aussie Skin 560G is an approved methane/VOC barrier.