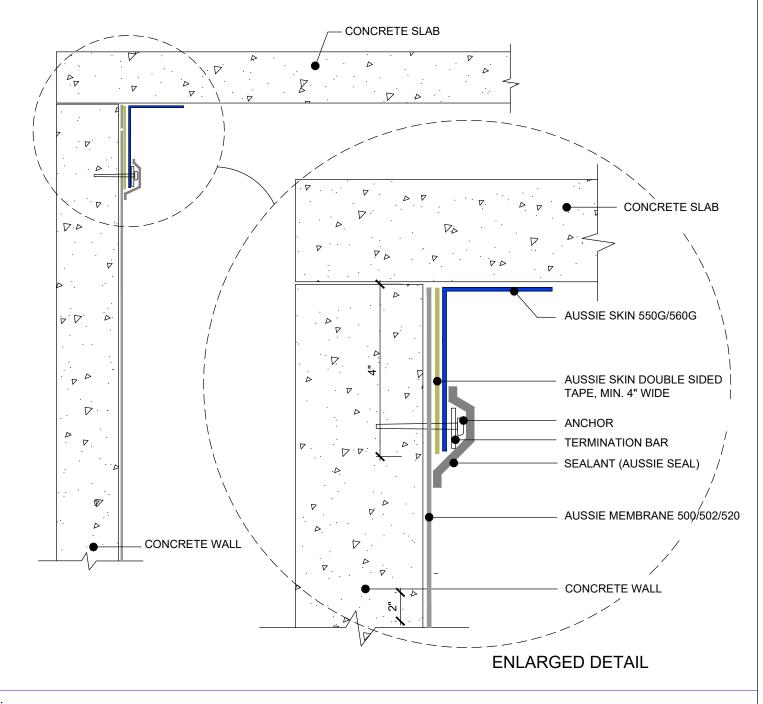

Aussie Membrane 500/502 Installation over Aussie Skin.

### Notes:

1. Aussie Skin 550G and 560G are Heavy Duty, Easy to Install, Puncture Resistant Sheet Waterproofing Membranes with added technologies creating excellent adhesion between the membrane and wet Concrete or Shotcrete. Aussie Skin 560G is an approved methane/VOC barrier.