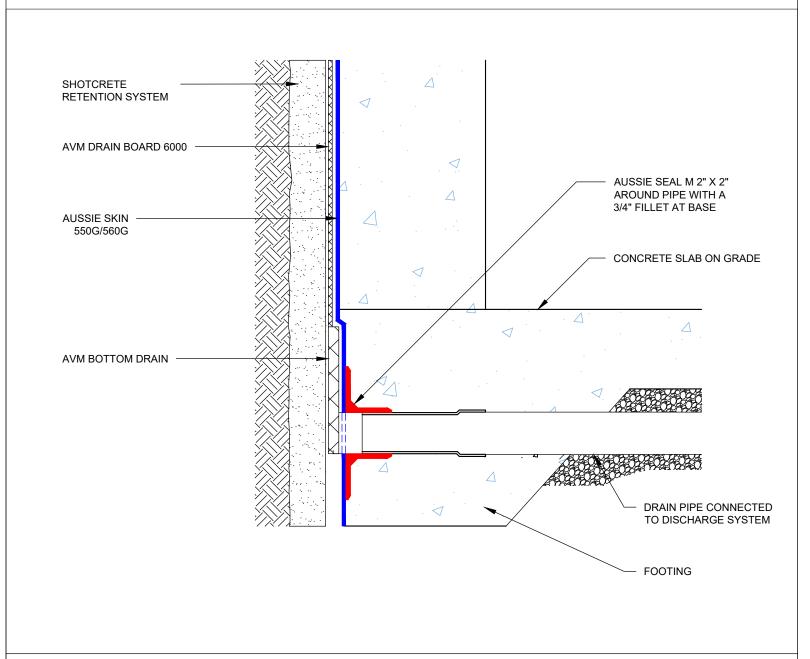

### AVM-0550G\_0560G-0004

AVM System 550G/560G

Slab on Grade over Aussie Skin, Concrete Walls (Aussie Mate)

AVM Industries, Inc. 8245 Remmet Ave, Canoga Park, CA 91304

Quality Waterproofing Products

888.414.1041 818.888.0050 www.avmindustries.com

FILE NAME: 0550G\_0560G-0004

AVM-0550G\_0560G-0006 AVM System 550G/560G Slab on Grade over Aussie Skin, Concrete Walls (520)

1. Aussie Skin 550G and 560G are Heavy Duty, Easy to Install, Puncture Resistant Sheet Waterproofing Membranes with added technologies creating excellent adhesion between the membrane and wet Concrete or Shotcrete. Aussie Skin 560G is an approved methane/VOC barrier.