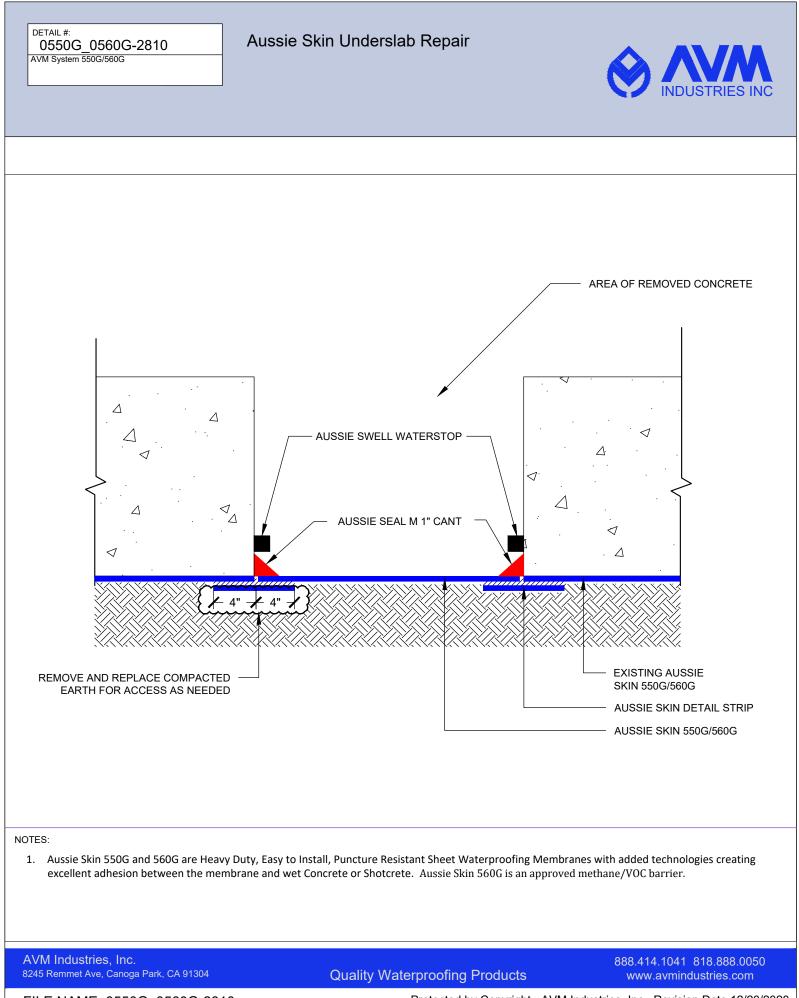

FILE NAME: 0550G\_0560G-2808

FILE NAME: 0550G\_0560G-2810

DETAIL #:

AVM-550G\_560G-3000 Aussie Skin 550G/560G Elevator Pit Over Aussie Skin