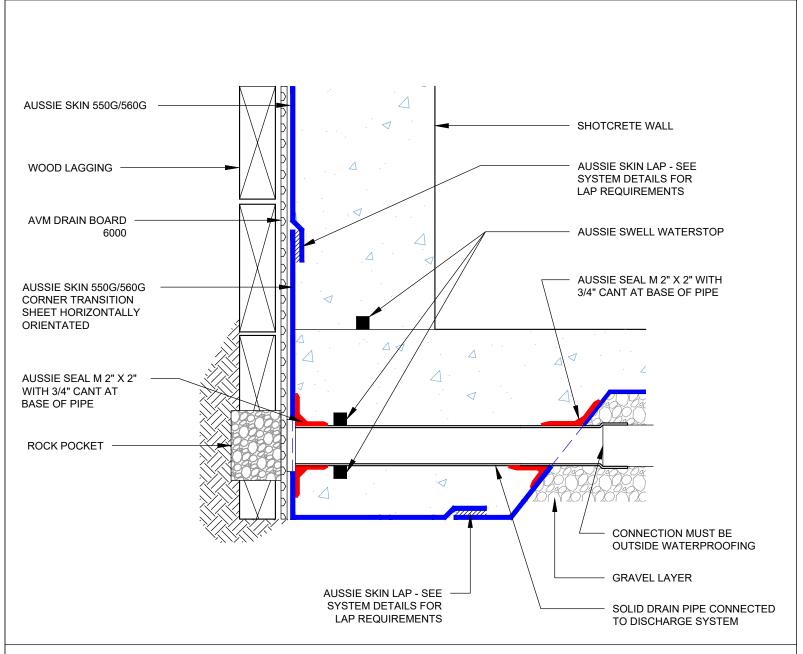

Park, CA 91304

Quality Waterproofing Products

888.414.1041 818.888.0050 www.avmindustries.com

FILE NAME: 0550G\_0560G-1210

DETAIL #: 0550G\_0560G-1212 AVM System 550G/560G

Blindside Waterproofing over Lagging Single System with Insulation - Hydrostatic





### Notes:

1. Aussie Skin 550G and 560G are Heavy Duty, Easy to Install, Puncture Resistant Sheet Waterproofing Membranes with added technologies creating excellent adhesion between the membrane and wet Concrete or Shotcrete. Aussie Skin 560G is an approved methane/VOC barrier.

AVM Industries, Inc. 8245 Remmet Ave, Canoga Park, CA 91304

Quality Waterproofing Products

888.414.1041 818.888.0050 www.avmindustries.com

FILE NAME: 0550G\_0560G-1212

DETAIL #: 0550G\_0560G-1220 AVM System 550G/560G

Lagging Wall with Rock Pocket





### Notes:

1. Aussie Skin 550G and 560G are Heavy Duty, Easy to Install, Puncture Resistant Sheet Waterproofing Membranes with added technologies creating excellent adhesion between the membrane and wet Concrete or Shotcrete. Aussie Skin 560G is an approved methane/VOC barrier.

AVM Industries, Inc. 8245 Remmet Ave, Canoga Park, CA 91304

Quality Waterproofing Products

888.414.1041 818.888.0050 www.avmindustries.com

FILE NAME: 0550G\_0560G-1220

DETAIL #: 0550G\_0560G-1224 AVM System 550G/560G

Raised Slab Single System (Non-Hydrostatic)





FILE NAME: 0550G\_0560-1224

DETAIL #: 0550G\_0560G-1225

AVM System 550G/0560G

Raised Slab - Shotcrete Retaining Wall Single System (Non-Hydrostatic)





Notes:

1. Aussie Skin 550G and 560G are Heavy Duty, Easy to Install, Puncture Resistant