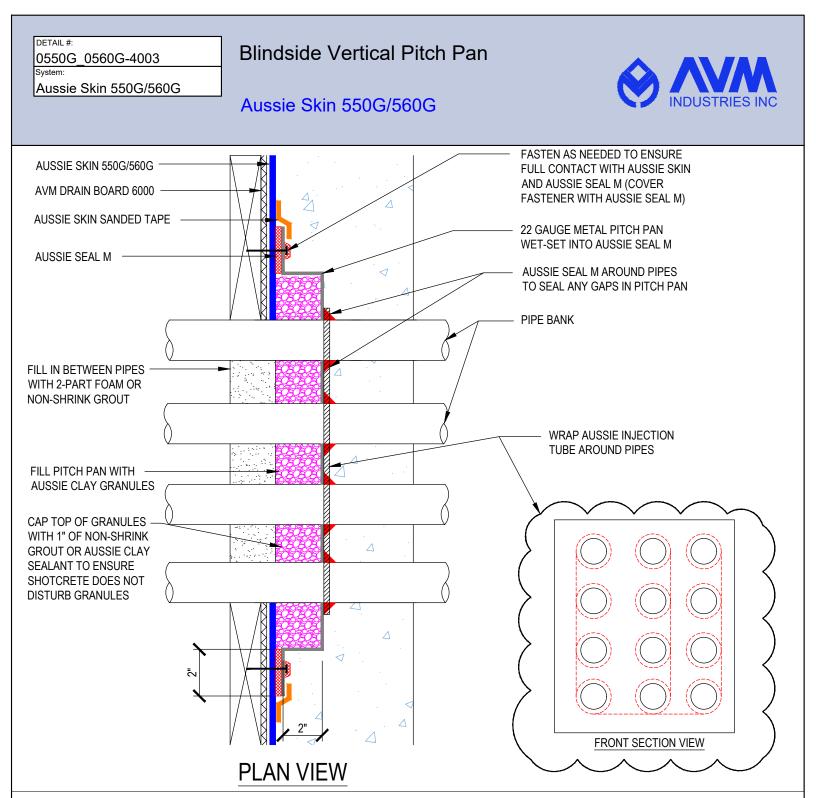

### FILE NAME: 0550G\_0560G-4003

```
Notes:
```

1. Aussie Skin 550G and 560G are Heavy Duty, Easy to Install, Puncture Resistant Sheet Waterproofing Membranes with added technologies creating excellent adhesion between the membrane and wet Concrete or Shotcrete. Aussie Skin 560G is an approved methane/VOC barrier.