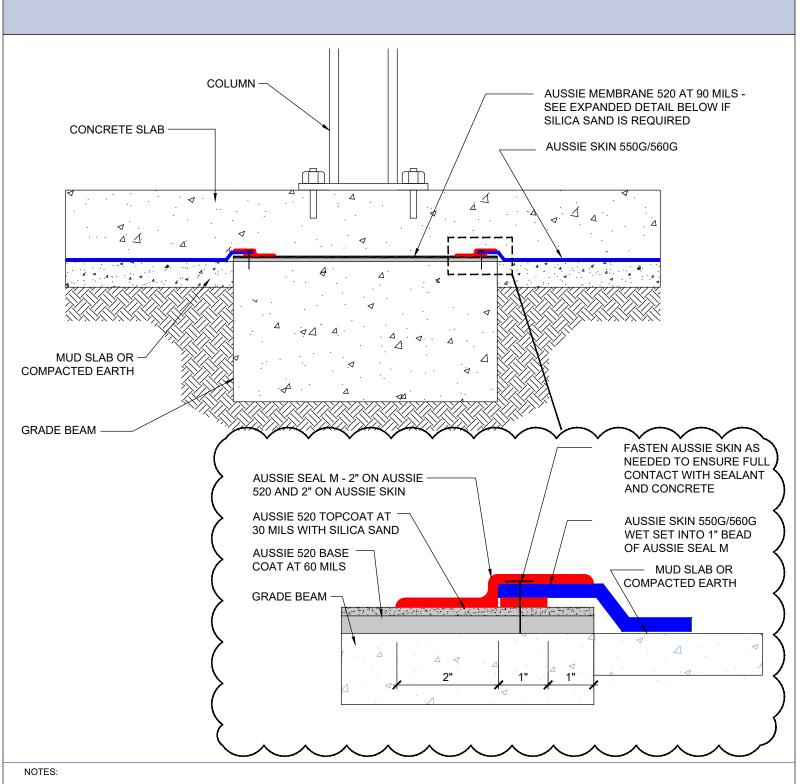

#### NOTES:

1. Aussie Skin 550G and 560G are Heavy Duty, Easy to Install, Puncture Resistant Sheet Waterproofing Membranes with added technologies creating excellent adhesion between the membrane and wet Concrete or Shotcrete. Aussie Skin 560G is an approved methane/VOC barrier.

AVM Industries, Inc. 8245 Remmet Ave, Canoga Park, CA 91304

**Quality Waterproofing Products** 

888.414.1041 818.888.0050 www.avmindustries.com

FILE NAME: 0550G\_0560G-2550

DETAIL #: AVM-0550G\_0560G-2610