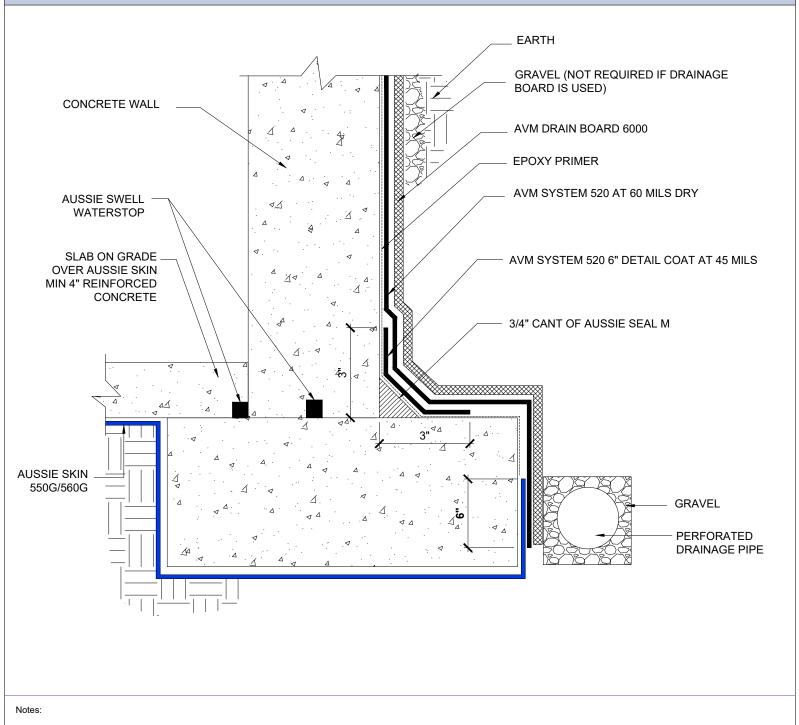

DETAIL #:

AVM-0550G\_0560G-0006 AVM System 550G/560G Slab on Grade over Aussie Skin, Concrete Walls (520)

1. Aussie Skin 550G and 560G are Heavy Duty, Easy to Install, Puncture Resistant Sheet Waterproofing Membranes with added technologies creating excellent adhesion between the membrane and wet Concrete or Shotcrete. Aussie Skin 560G is an approved methane/VOC barrier.