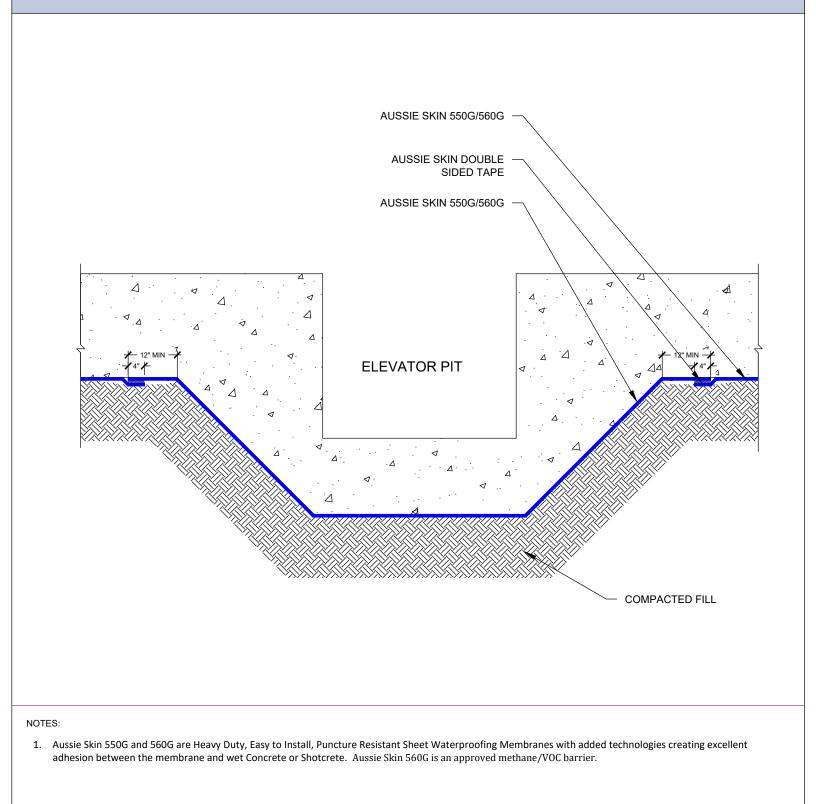

ga Park, CA 91304

Quality Waterproofing Products

888.414.1041 818.888.0050 www.avmindustries.com

FILE NAME: 0550G\_0560G-2806



Notes:

1. Aussie Skin 550G and 560G are Heavy Duty, Easy to Install, Puncture Resistant Sheet Waterproofing Membranes with added technologies creating excellent adhesion between the membrane and wet Concrete or Shotcrete. Aussie Skin 560G is an approved methane/VOC barrier.

2. Target sheet is required if gap between field sheet and rod is >2"

AVM Industries, Inc. 8245 Remmet Ave, Canoga Park, CA 91304

**Quality Waterproofing Products** 

888.414.1041 818.888.0050 www.avmindustries.com

FILE NAME: 0550G\_0560G-2808



FILE NAME: 0550G\_0560G-2810

DETAIL #:

AVM-550G\_560G-3000 Aussie Skin 550G/560G Elevator Pit Over Aussie Skin



# Aussie Skin 550G/560G



AVM Industries, Inc. 8245 Remmet Ave, Canoga Park, CA 91304

**Quality Waterproofing Products** 

888.414.1041 818.888.0050 www.avmindustries.com

FILE NAME: 0550G\_0560G-3000

DETAIL #: AVM-0550G\_0560G-4000 AVM System 550G/560G

Through Wall Penetration Sealant on Sanded Side - Single System



# Aussie Skin 550G/560G



1. Aussie Skin 550G and 560G are Heavy Duty, Easy to Install, Puncture Resistant Sheet Waterproofing Membranes with added technologies creating excellent adhesion between the membrane and wet Concrete or Shotcrete. Aussie Skin 560G is an approved methane/VOC barrier.

AVM Industries, Inc. 8245 Remmet Ave, Canoga Park, CA 91304

Quality Waterproofing Products

888.414.1041 818.888.0050 www.avmindustries.com

FILE NAME: 0550G\_0560G-4000

DETAIL #: AVM-0550G\_0560G-4002