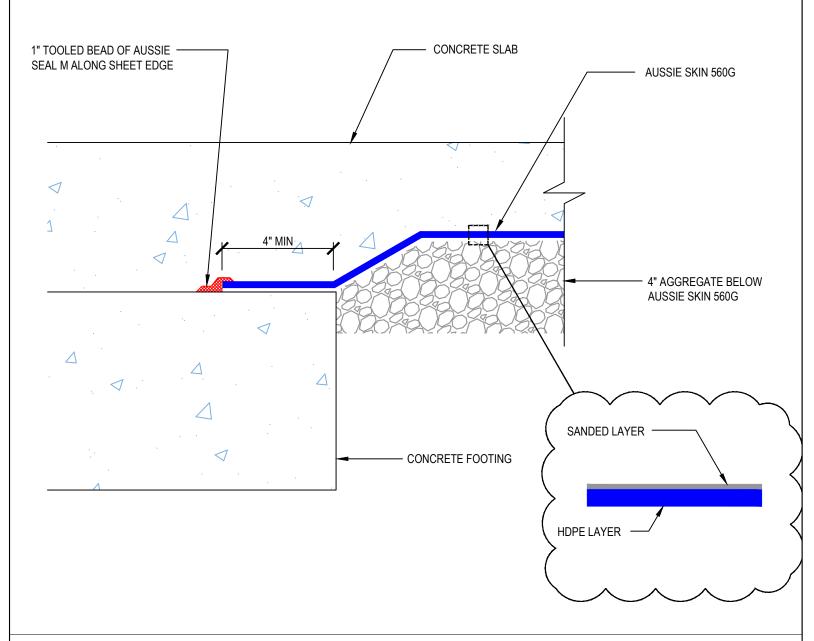

# Typical Horizontal Membrane Termination

#### Notes:

- 1. Aussie Skin 56G0 is a Methane and Shotcete Approved Heavy Duty, Easy to Install, Puncture Resistant Sheet Waterproofing Membrane with added technologies creating excellent adhesion between the membrane and wet Concrete or Shot-Crete.
- 2. All surfaces must be clean and sound before installing the lap joints. (Remove excess sand before applying double sided tape)
- 3. See details AVM-560G-6000, AVM-560G-6004, and AVM-560G-6010 for Aussie Skin Lap Details

AVM Industries, Inc. 8245 Remmet Ave, Canoga Park, CA 91304

**Quality Waterproofing Products** 

888.414.1041 818.888.0050 www.avmindustries.com

FILE NAME: 0560G-4016-M

DETAIL #: **Typical Vertical Membrane Termination** 0560G-4018-M System: Aussie Skin 560G AVM AUSSIE SKIN 560G - METHANE ONLY 1" TOOLED BEAD OF AUSSIE SEAL M ALONG SHEET EDGE FOUNDATION -AUSSIE SKIN DOUBLE WALL SIDED TAPE CONCRETE SLAB AUSSIE SKIN 560G 4" MINIMUM - MAY -VARY DEPENDING ON SLAB THICKNESS CONCRETE -FOOTING **4" AGGREGATE BELOW** AUSSIE SKIN 560G  $\triangleleft$ SANDED LAYER Δ.