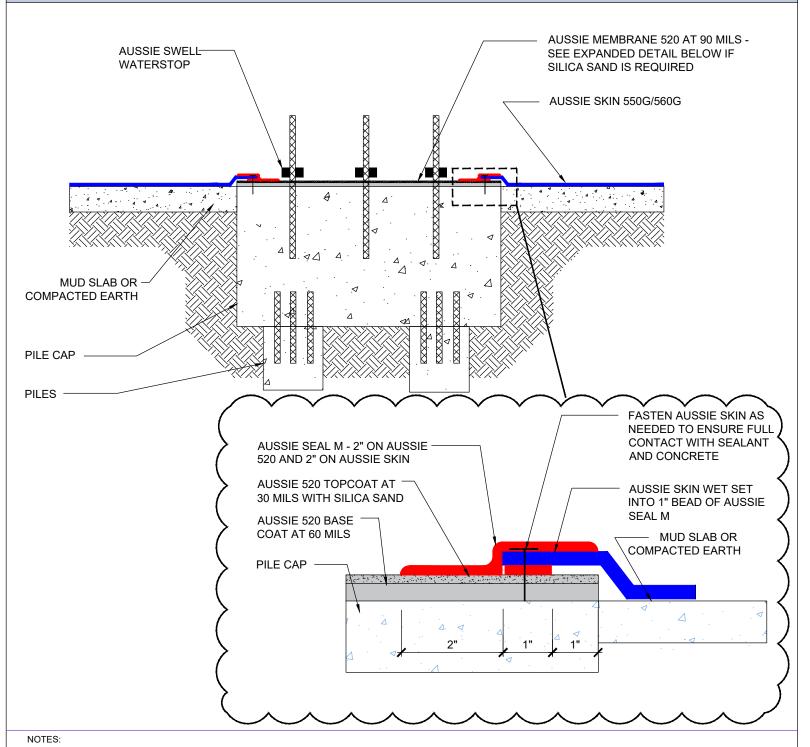

## Notes:

1. Aussie Skin 550G and 560G are Heavy Duty, Easy to Install, Puncture Resistant Sheet Waterproofing Membranes with added technologies creating excellent adhesion between the membrane and wet Concrete or Shotcrete. Aussie Skin 560G is an approved methane/VOC barrier.

AVM Industries, Inc. 8245 Remmet Ave, Canoga Park, CA 91304

Quality Waterproofing Products

888.414.1041 818.888.0050 www.avmindustries.com

FILE NAME: 0550G\_0560G-2630

- 1. Aussie Skin 550G and 560G are Heavy Duty, Easy to Install, Puncture Resistant Sheet Waterproofing Membranes with added technologies creating excellent adhesion between the membrane and wet Concrete or Shotcrete. Aussie Skin 560G is an approved methane/VOC barrier.
- 2. Steel must be clean and rust free prior to applying Aussie Seal M.
- 3. Aussie Skin target sheet only necessary if field sheet is not cut tightly around pipe with gaps >1/4"

AVM Industries, Inc. 8245 Remmet Ave, Canoga Park, CA 91304

Quality Waterproofing Products

888.414.1041 818.888.0050 www.avmindustries.com

FILE NAME: 0550G\_0560G-2800

1. Aussie Skin 550G and 560G are Heavy Duty, Easy to Install, Puncture Resistant Sheet Waterproofing Membranes with added technologies creating excellent adhesion between the membrane and wet Concrete or Shotcrete. Aussie Skin 560G is an approved methane/VOC barrier.