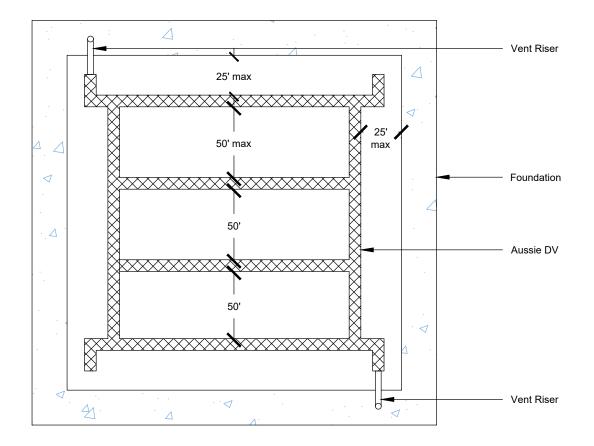

## Multiple Pipe Bank Pitch Pan

AVM AUSSIE SKIN 560G - METHANE ONLY

AVM Industries, Inc. 8245 Remmet Ave, Canoga Park, CA 91304

**Quality Waterproofing Products** 

888.414.1041 818.888.0050 www.avmindustries.com

FILE NAME: 0560G-6710-M