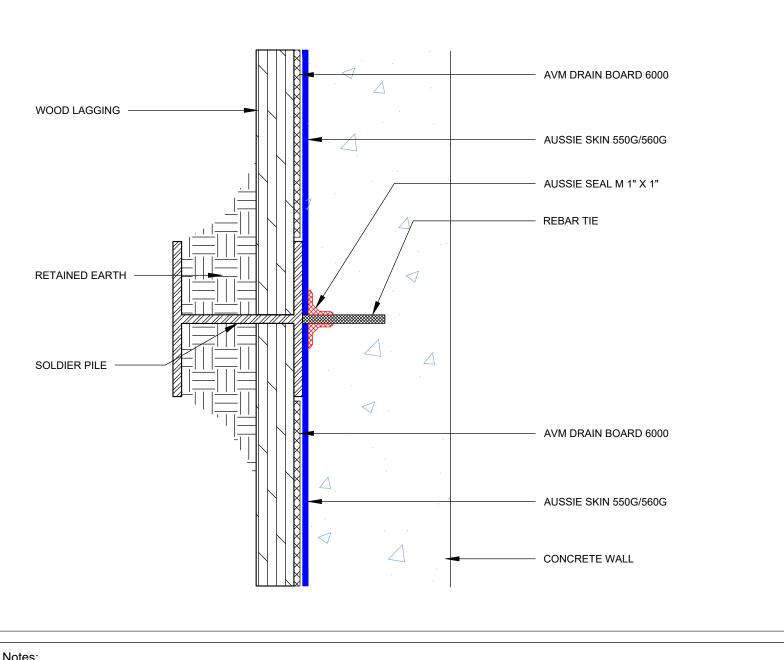

**Rebar** Tie Single Layer System

Aussie Skin 550G/560G

Notes:

1. Aussie Skin 550G and 560G are Heavy Duty, Easy to Install, Puncture Resistant Sheet Waterproofing Membranes with added technologies creating excellent adhesion between the membrane and wet Concrete or Shotcrete. Aussie Skin 560G is an approved methane/VOC barrier.

AVM Industries, Inc. 8245 Remmet Ave, Canoga Park, CA 91304

**Quality Waterproofing Products** 

888.414.1041 818.888.0050 www.avmindustries.com

FILE NAME: 0550G 0560G-4100

Notes:

1. Aussie Skin 550G and 560G are Heavy Duty, Easy to Install, Puncture Resistant Sheet Waterproofing Membranes with added technologies creating excellent adhesion between the membrane and wet Concrete or Shotcrete. Aussie Skin 560G is an approved methane/VOC barrier.