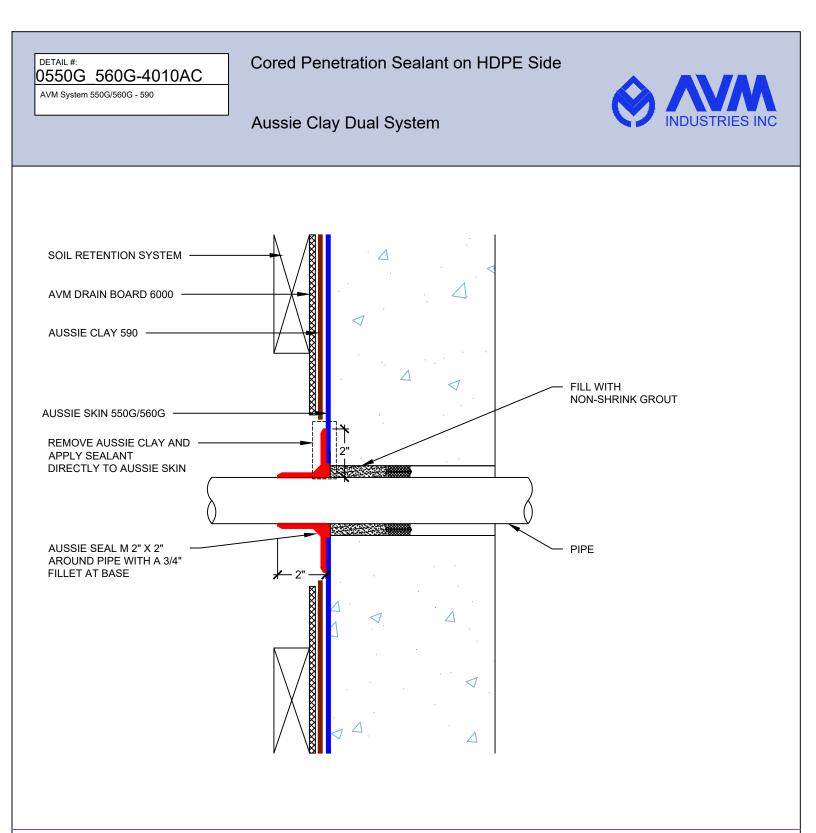

Pipe Penetration Sealant on HDPE Side Single System

# Aussie Skin 550G/560G

between the membrane and wet Concrete or Shotcrete. Aussie Skin 560G is an approved methane/VOC barrier.

AVM Industries, Inc. 8245 Remmet Ave, Canoga Park, CA 91304

**Quality Waterproofing Products** 

888.414.1041 818.888.0050 www.avmindustries.com

FILE NAME: 0550G\_0560G-4010

DETAIL #: 0550G\_560G-4015 Aussie Skin 550G/560G

Cored Penetration Sealant on HDPE Side

# Aussie Skin 550G/560G

### Notes:

1. Aussie Skin 550G and 560G are Heavy Duty, Easy to Install, Puncture Resistant Sheet Waterproofing Membranes with added technologies creating excellent adhesion between the membrane and wet Concrete or Shotcrete. Aussie Skin 560G is an approved methane/VOC barrier.