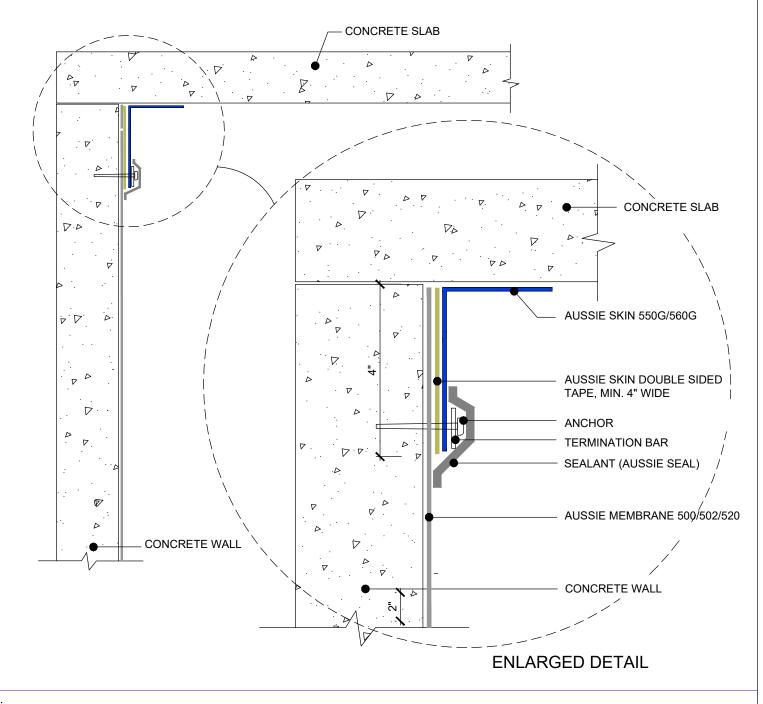

AVM System 550G/560G

DETAIL #:

Aussie Skin Installation over Aussie Membrane 500/502/520.

### Notes:

1. Aussie Skin 550G and 560G are Heavy Duty, Easy to Install, Puncture Resistant Sheet Waterproofing Membranes with added technologies creating excellent adhesion between the membrane and wet Concrete or Shotcrete. Aussie Skin 560G is an approved methane/VOC barrier.