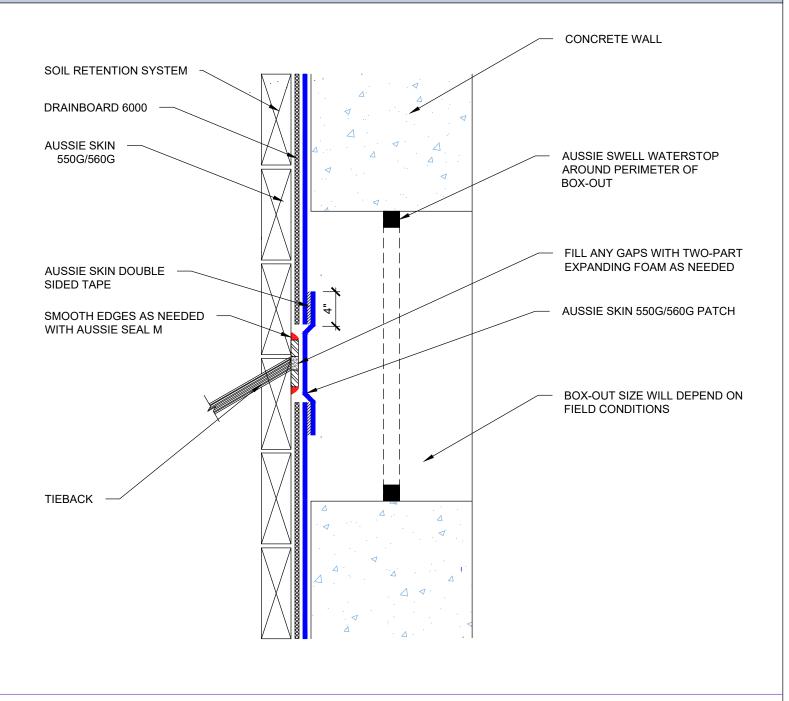

8245 Remmet Ave, Canoga Park, CA 91304

**Quality Waterproofing Products** 

888.414.1041 818.888.0050 www.avmindustries.com

FILE NAME: 0550G\_0560G-1244

DETAIL #: 0550G\_0560G-1530

Aussie Skin 550G/560G

# Metal Tie-Back Cover Single Layer System





## Notes:

1. Relief cuts may be needed to form Aussie Skin around tie-back cover. All relief cuts should be covered with Sanded Tape.

2. All nails, screws etc used to hang the Aussie Skin above the water table must be non-rusting and sealed with AVM approved Sealant.

AVM Industries, Inc. 8245 Remmet Ave, Canoga Park, CA 91304

Quality Waterproofing Products

888.414.1041 818.888.0050 www.avmindustries.com

FILE NAME: 0550G\_0560G-1530

AVM-0550G\_0560G-1531

Aussie Skin 550G/560G

# Detensioned Tie-Back Box-out Single Layer System





# Notes:

1. Aussie Skin 550G and 560G are Heavy Duty, Easy to Install, Puncture Resistant Sheet Waterproofing Membranes with added technologies creating excellent adhesion between the membrane and wet Concrete or Shotcrete. Aussie Skin 560G is an approved methane/VOC barrier.

AVM Industries, Inc. 8245 Remmet Ave, Canoga Park, CA 91304 Quality Waterproofing Products

888.414.1041 818.888.0050 www.avmindustries.com

FILE NAME: 0550G\_0560G-1531

DETAIL #: 0550G\_0560G-1532 AVM System 550G/560G

4" Tie-Back Cover Single Layer System





# Notes:

1. Aussie Skin 550G and 560G are Heavy Duty, Easy to Install, Puncture Resistant Sheet Waterproofing Membranes with added technologies creating excellent adhesion between the membrane and wet Concrete or Shotcrete. Aussie Skin 560G is an approve