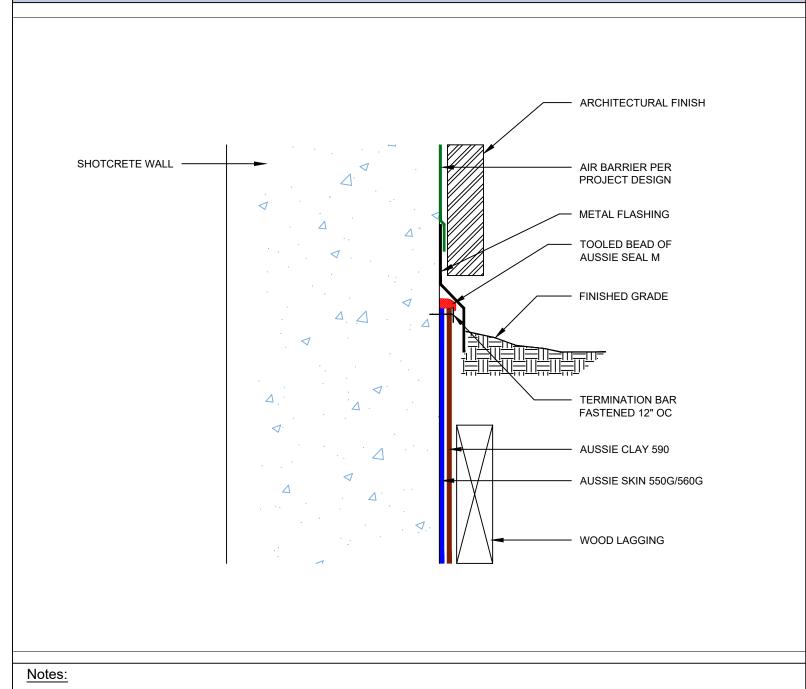

AVM Industries, Inc. 8245 Remmet Ave, Canoga Park, CA 91304

Quality Waterproofing Products

888.414.1041 818.888.0050 www.avmindustries.com

FILE NAME: 0550G\_0560G-1200

DETAIL #: 0550G\_0560G-1210 AVM System 550G/560G

Blindside Waterproofing over Lagging Single System - Hydrostatic

### Notes:

1. Aussie Skin 550G and 560G are Heavy Duty, Easy to Install, Puncture Resistant Sheet Waterproofing Membranes with added technologies creating excellent adhesion between the membrane and wet Concrete or Shotcrete. Aussie Skin 560G is an approved methane/VOC barrier.