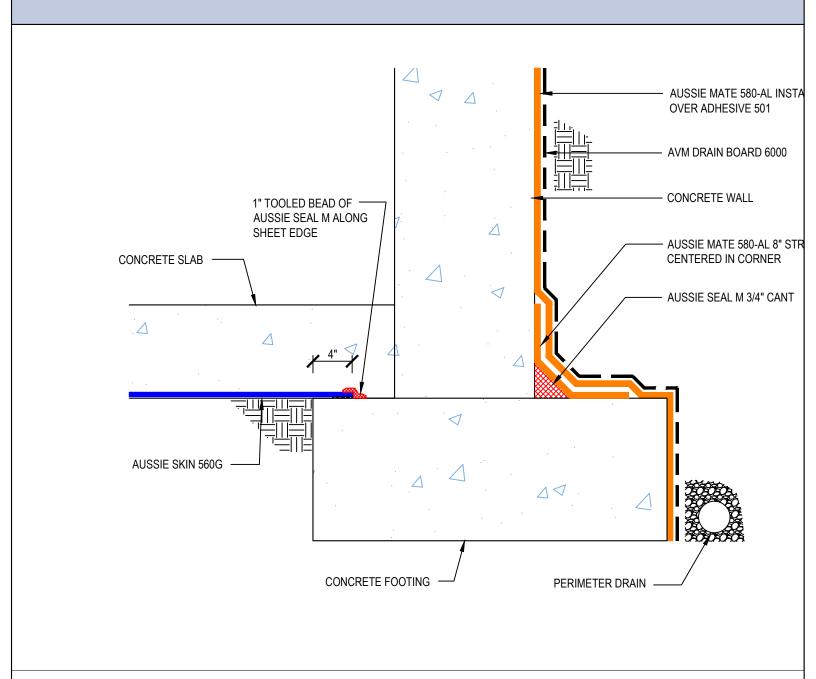

Avia System 550G\_500G

Outside Corner Detail - at Bottom of Wall

Notes:

1. Aussie Skin 550G and 560G are Heavy Duty, Easy to Install, Puncture Resistant Sheet Waterproofing Membranes with added technologies creating excellent adhesion between the membrane and wet Concrete or Shotcrete. Aussie Skin 560G is an approved methane/VOC barrier.