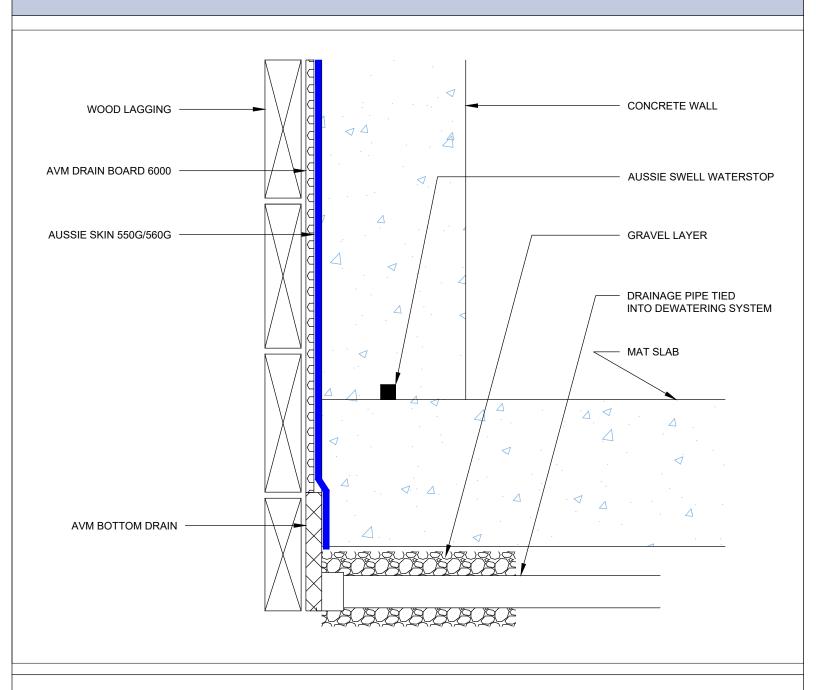

Quality Waterproofing Products

888.414.1041 818.888.0050 www.avmindustries.com

FILE NAME: 0550G\_0560G-1229

DETAIL #: 0550G\_0560G-1230 AVM System 550G/560G

Mat Slab Drainage System Single Layer System

## Notes:

1. Aussie Skin 550G and 560G are Heavy Duty, Easy to Install, Puncture Resistant Sheet Waterproofing Membranes with added technologies creating excellent adhesion between the membrane and wet Concrete or Shotcrete. Aussie Skin 560G is an approved methane/VOC barrier.