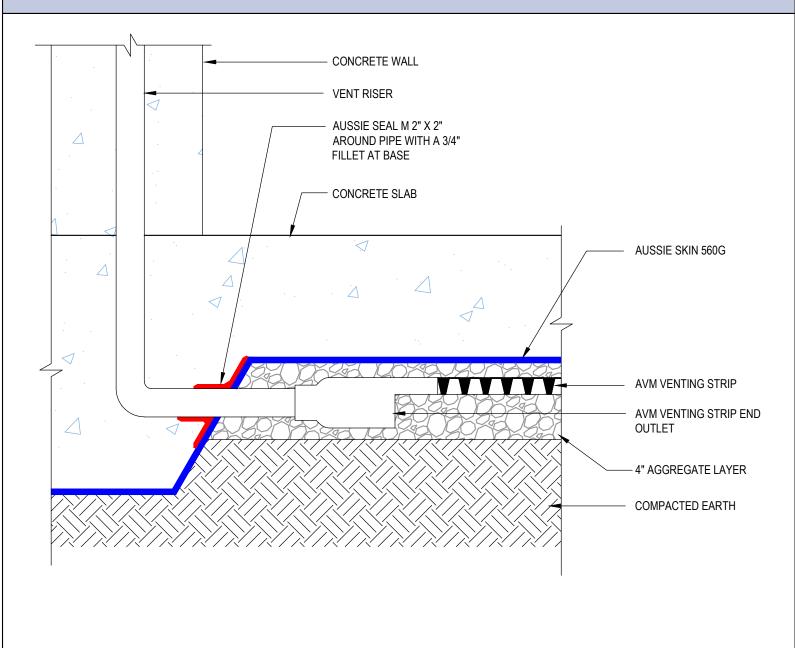

# Typical Horizontal Membrane Termination

#### Notes:

- 1. Aussie Skin 56G0 is a Methane and Shotcete Approved Heavy Duty, Easy to Install, Puncture Resistant Sheet Waterproofing Membrane with added technologies creating excellent adhesion between the membrane and wet Concrete or Shot-Crete.
- 2. All surfaces must be clean and sound before installing the lap joints. (Remove excess sand before applying double sided tape)
- 3. See details AVM-560G-6000, AVM-560G-6004, and AVM-560G-6010 for Aussie Skin Lap Details