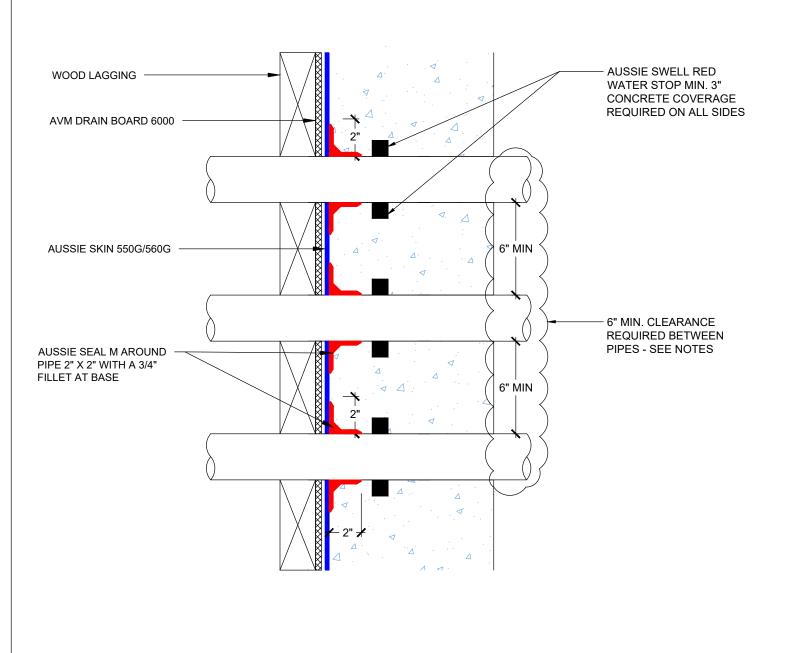

Multiple Pipe Penetration Sealant on Sanded Side - Single System

# Aussie Skin 550G/560G

### NOTES:

- Aussie Skin 550G and 560G are Heavy Duty, Easy to Install, Puncture Resistant Sheet Waterproofing Membranes with added technologies creating excellent adhesion between the membrane and wet Concrete or Shotcrete. Aussie Skin 560G is an approved methane/VOC barrier.
- 2. PVC or metal pipe must be clean and free of foreign matter that would prevent Aussie Seal M adhesion.
- 3. 6" minimum spacing required between multiple pipes. Closer spacing may be allowed with specific limitations and required enhancements prior to job start in writing from AVM

AVM Industries, Inc. 8245 Remmet Ave, Canoga Park, CA 91304

## Quality Waterproofing Products

888.414.1041 818.888.0050 www.avmindustries.com

FILE NAME: 0550G 0560G-4002