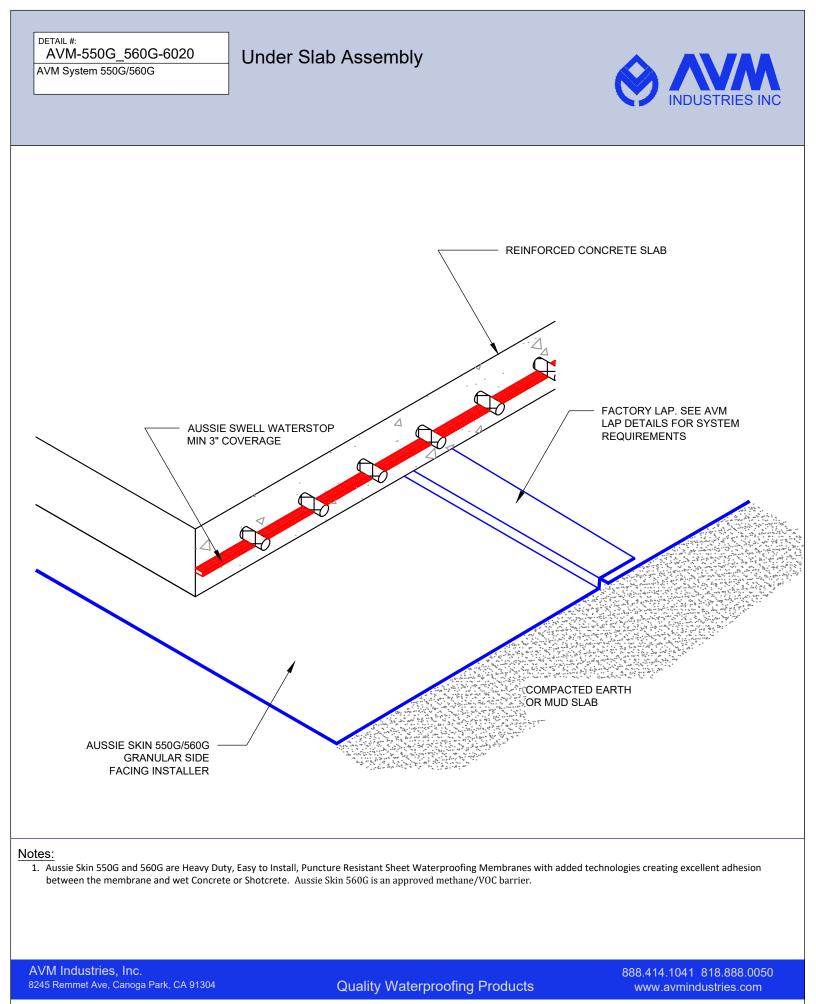

## FILE NAME: 0550G-6015

FILE NAME: 0550G\_0560G-6020

AVM Industries, Inc. 8245 Remmet Ave, Canoga Park, CA 91304

**Quality Waterproofing Products** 

888.414.1041 818.888.0050 www.avmindustries.com

FILE NAME: 0550G\_0560G-6210

#### Notes:

1. Aussie Skin 550G and 560G are Heavy Duty, Easy to Install, Puncture Resistant Sheet Waterproofing Membranes with added technologies creating excellent adhesion between the membrane and wet Concrete or Shotcrete. Aussie Skin 560G is an approved methane/VOC barrier.