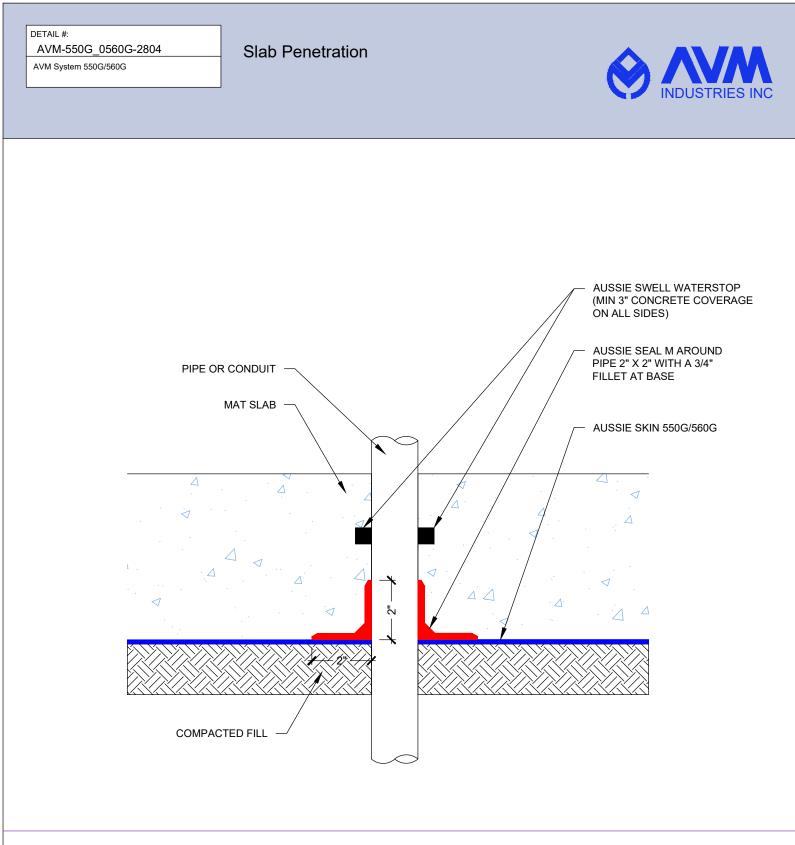

## Notes:

 Aussie Skin 550G and 560G are Heavy Duty, Easy to Install, Puncture Resistant Sheet Waterproofing Membranes with added technologies creating excellent adhesion between the membrane and wet Concrete or Shotcrete. Aussie Skin 560G is an approved methane/VOC barrier.

AVM Industries, Inc. 8245 Remmet Ave, Canoga Park, CA 91304

Quality Waterproofing Products

888.414.1041 818.888.0050 www.avmindustries.com

FILE NAME: 0550G\_0560G-2804

1. Aussie Skin 550G and 560G are Heavy Duty, Easy to Install, Puncture Resistant Sheet Waterproofing Membranes with added technologies creating excellent adhesion between the membrane and wet Concrete or Shotcrete. Aussie Skin 560G is an approved methane/VOC barrier.