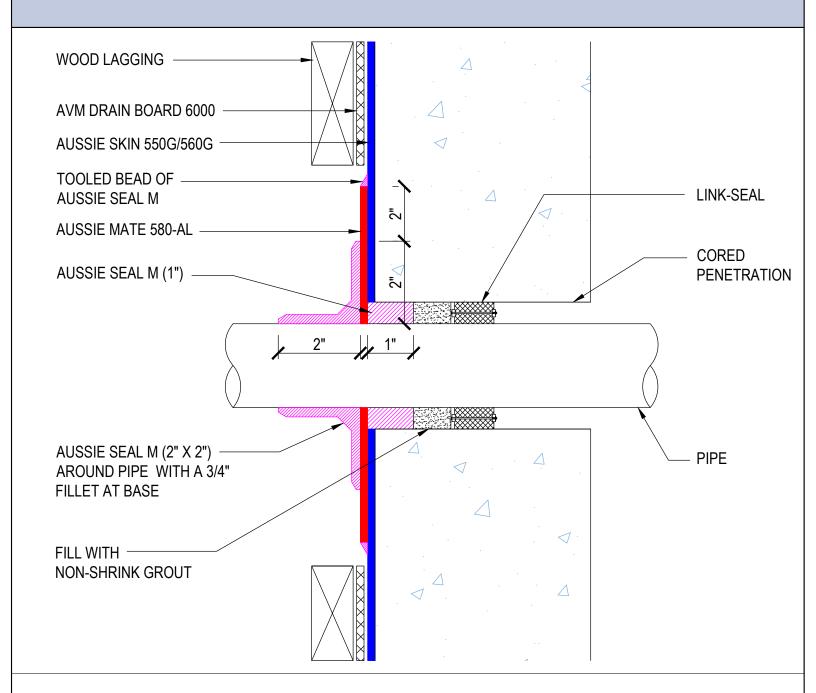

brane and wet Concrete or Shotcrete. Aussie Skin 560G is an approved methane/VOC barrier.

AVM Industries, Inc. 8245 Remmet Ave, Canoga Park, CA 91304

Quality Waterproofing Products

888.414.1041 818.888.0050 www.avmindustries.com

FILE NAME: 0550G\_0560G-4005

DETAIL #:

AVM-0550G 0560G-4010

AVM System 550G/560G

Pipe Penetration Sealant on HDPE Side Single System



# Aussie Skin 550G/560G



between the membrane and wet Concrete or Shotcrete. Aussie Skin 560G is an approved methane/VOC barrier.

AVM Industries, Inc. 8245 Remmet Ave, Canoga Park, CA 91304

**Quality Waterproofing Products** 

888.414.1041 818.888.0050 www.avmindustries.com

FILE NAME: 0550G\_0560G-4010

DETAIL #: 0550G\_560G-4015 Aussie Skin 550G/560G

Cored Penetration Sealant on HDPE Side



# Aussie Skin 550G/560G



### Notes:

1. Aussie Skin 550G and 560G are Heavy Duty, Easy to Install, Puncture Resistant Sheet Waterproofing Membranes with added technologies creating excellent adhesion between the membrane and wet Concrete or Shotcrete. Aussie Skin 560G is an approved methane/VOC barrier.

AVM Industries, Inc. 8245 Remmet Ave, Canoga Park, CA 91304

**Quality Waterproofing Products** 

888.414.1041 818.888.0050 www.avmindustries.com

FILE NAME: 0550G\_0560G-4015

DETAIL #: 0550G 0560G-4100 AVM System 550G/560G

**Rebar** Tie Single Layer System



Aussie Skin 550G/560G



Notes:

1. Aussie Skin 550G and 560G are Heavy Duty, Easy to Install, Puncture Resistant Sheet Waterproofing Membranes with added technologies creating excellent adhesion between the membrane and wet Concrete or Shotcrete. Aussie