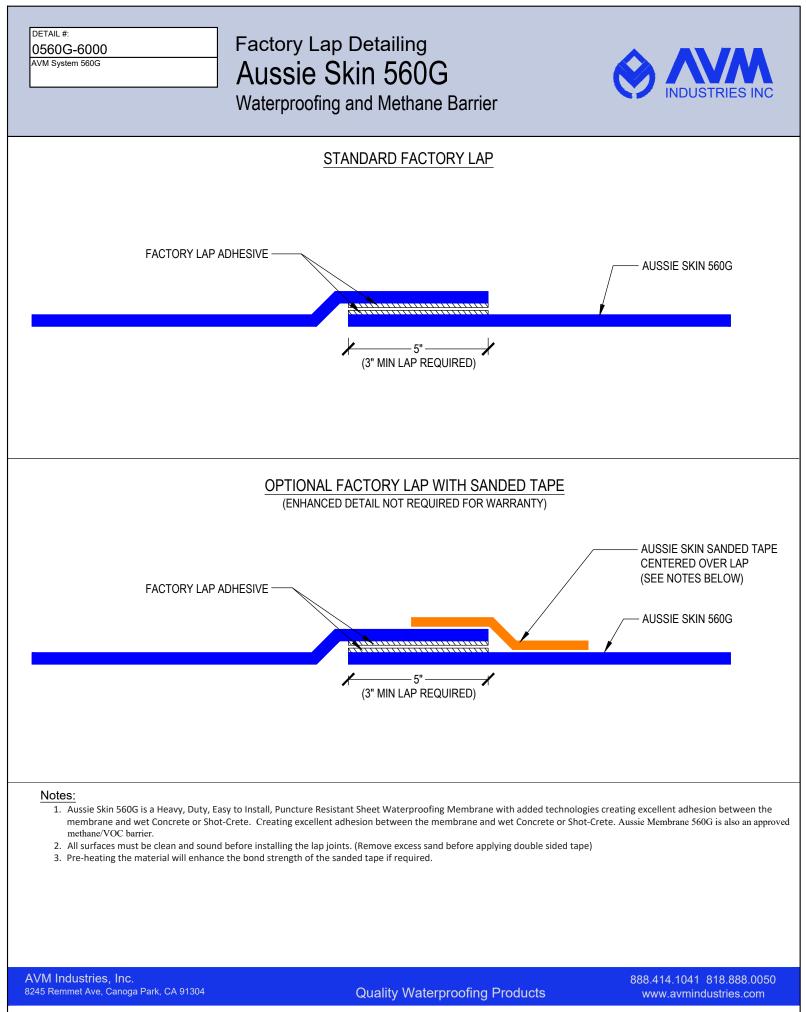

AVM Industries, Inc. 8245 Remmet Ave, Canoga Park, CA 91304

Quality Waterproofing Products

888.414.1041 818.888.0050 www.avmindustries.com

FILE NAME: 0550G\_0560G-4205

FILE NAME: 0560G-6000

| AVM System 560G Aussie S                                                                                                                                                                                                                                                                                                                                                                                                                                                                                                                     | / Lap Detailing<br>kin 560G<br>and Methane Barrier | <b>EXAMPLE</b> INDUSTRIES INC                               |
|----------------------------------------------------------------------------------------------------------------------------------------------------------------------------------------------------------------------------------------------------------------------------------------------------------------------------------------------------------------------------------------------------------------------------------------------------------------------------------------------------------------------------------------------|----------------------------------------------------|-------------------------------------------------------------|
| STANDARD NON- FACTORY LAP WITH DOUBLE SIDED TAPE                                                                                                                                                                                                                                                                                                                                                                                                                                                                                             |                                                    |                                                             |
| AUSSIE SKIN DOUBLE                                                                                                                                                                                                                                                                                                                                                                                                                                                                                                                           |                                                    | AUSSIE SKIN 560G                                            |
| (MIN 3" LAP REQUIRED)                                                                                                                                                                                                                                                                                                                                                                                                                                                                                                                        |                                                    |                                                             |
| STANDARD NON-FACTORY LAP WITH DETAIL STRIP                                                                                                                                                                                                                                                                                                                                                                                                                                                                                                   |                                                    |                                                             |
| AUSSIE SKIN 560G                                                                                                                                                                                                                                                                                                                                                                                                                                                                                                                             | COVER GAPS                                         | ELARGER THAN 1/4"<br>SKIN SANDED TAPE                       |
| AUSSIE SKIN DETAIL STRIP MIN 5" LAP REQUIR                                                                                                                                                                                                                                                                                                                                                                                                                                                                                                   | ED/ / MIN 5" LAP REQU<br>13"                       |                                                             |
| OPTIONAL NON-FACTORY LAP WITH SANDED TAPE AND AUSSIE SEAL M<br>(ENHANCED DETAIL NOT REQUIRED FOR WARRANTY)                                                                                                                                                                                                                                                                                                                                                                                                                                   |                                                    |                                                             |
| 3" TOOLED BEAD OF AUSSIE SEAL M —<br>(ENSURE SEALANT IS THICK ENOUGH T<br>FULLY COVER GRANULAR LAYER)<br>AUSSIE SKIN DOUBLE<br>SIDED TAPE                                                                                                                                                                                                                                                                                                                                                                                                    | 0<br>4"<br>(MIN 3" LAP REQUIRED)                   |                                                             |
| <ul> <li>Notes:</li> <li>1. Aussie Skin 560G is a Heavy, Duty, Easy to Install, Puncture Resistant Sheet Waterproofing Membrane with added technologies creating excellent adhesion between the membrane and wet Concrete or Shot-Crete. Creating excellent adhesion between the membrane and wet Concrete or Shot-Crete. Aussie Membrane 560G is also an approved methane/VOC barrier.</li> <li>2. All surfaces must be clean and sound before installing the lap joints. (Remove excess sand before applying double sided tape)</li> </ul> |                                                    |                                                             |
| AVM Industries, Inc.<br>8245 Remmet Ave, Canoga Park, CA 91304                                                                                                                                                                                                                                                                                                                                                                                                                                                                               | Quality Waterproofing Product                      | 888.414.1041 818.888.0050<br>s www.avmindustries.com        |
| FILE NAME: 0560G-6002                                                                                                                                                                                                                                                                                                                                                                                                                                                                                                                        | Protected b                                        | by Copyright - AVM Industries, Inc. Revision Date 7/26/2022 |

adhesion between the membrane and wet Concrete or Shotcrete. Aussie Skin 560G is an approved methane/VOC barrier.

### AVM Industries, Inc. 8245 Remmet Ave, Canoga Park, CA 91304

## Quality Waterproofing Products

888.414.1041 818.888.0050 www.avmindustries.com

FILE NAME: 0550G\_0560G-6010

### Notes:

- 1. Aussie Skin 560G is a Heavy, Duty, Easy to Install, Puncture Resistant Sheet Waterproofing Membrane with added technologies creating excellent adhesion between the membrane and wet Concrete or Shot-Crete. Creating excellent adhesion between the membrane and wet Concrete or Shot-Crete.
- 2. All surfaces must be clean and sound before installing the lap joints. (Remove excess sand before applying double sided tape)