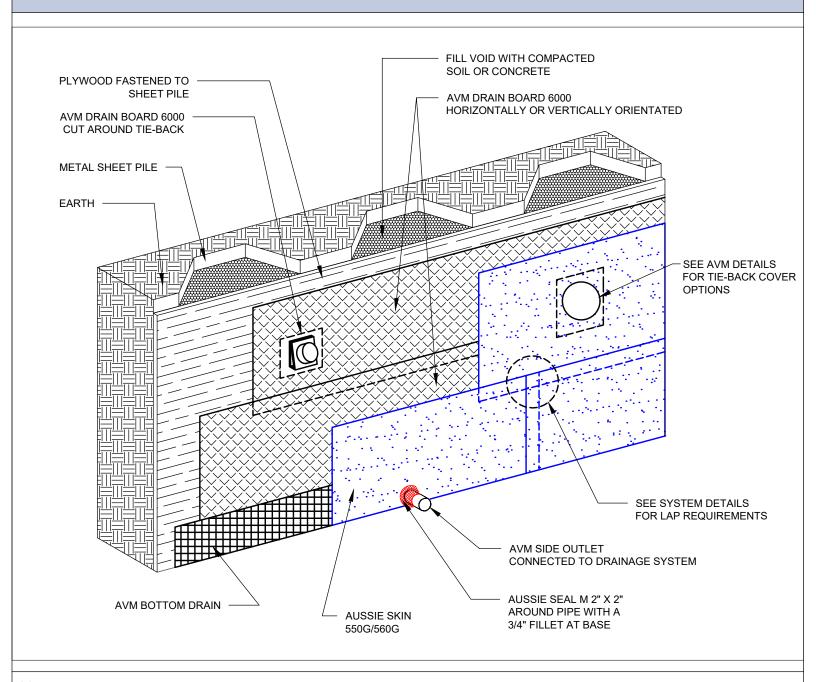

Typical Lagging Wall Metal Sheet Pile with Plywood Single Layer System

# Notes:

1. Aussie Skin 550G and 560G are Heavy Duty, Easy to Install, Puncture Resistant Sheet Waterproofing Membranes with added technologies creating excellent adhesion between the membrane and wet Concrete or Shotcrete. Aussie Skin 560G is an approved methane/VOC barrier.