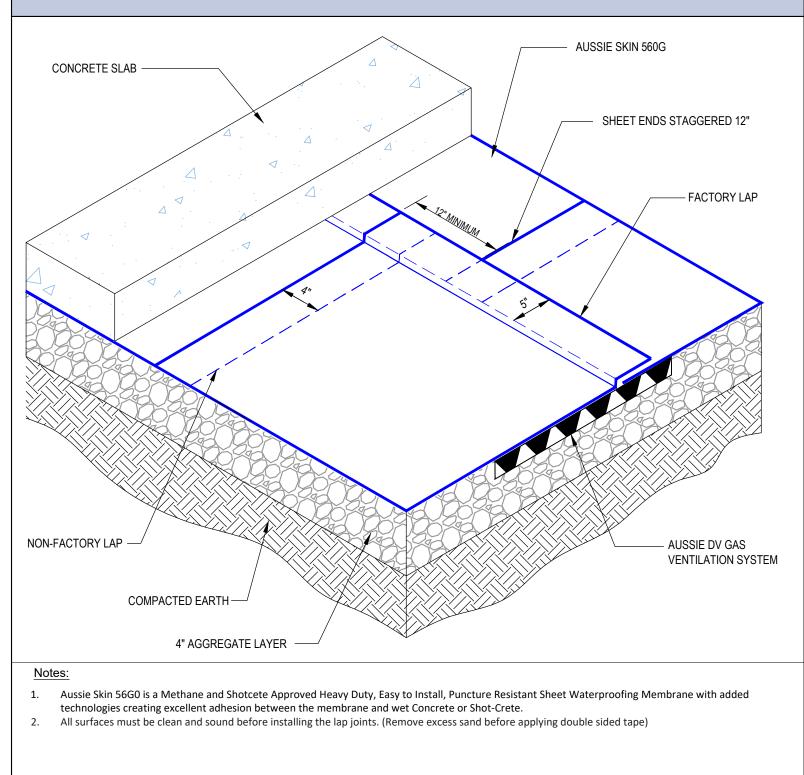

AVM AUSSIE SKIN 560G - METHANE ONLY

AVM Industries, Inc. 8245 Remmet Ave, Canoga Park, CA 91304

**Quality Waterproofing Products** 

888.414.1041 818.888.0050 www.avmindustries.com

FILE NAME: 0560G-4001-M

AVM Industries, Inc. 8245 Remmet Ave, Canoga Park, CA 91304

**Quality Waterproofing Products** 

888.414.1041 818.888.0050 www.avmindustries.com

FILE NAME: 0560G-4011-M

detail #: 0560G-4016-M

<sub>System:</sub> Aussie Skin 560G