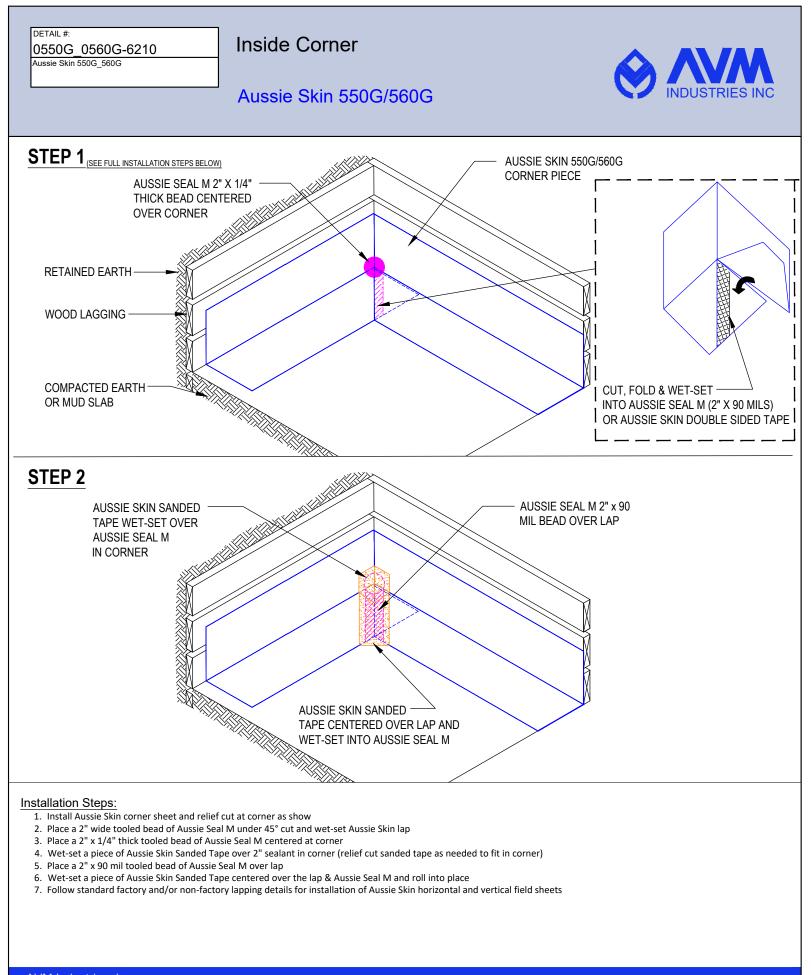

Avia System 550G\_500G

Outside Corner Detail - at Bottom of Wall

Notes:

1. Aussie Skin 550G and 560G are Heavy Duty, Easy to Install, Puncture Resistant Sheet Waterproofing Membranes with added technologies creating excellent adhesion between the membrane and wet Concrete or Shotcrete. Aussie Skin 560G is an approved methane/VOC barrier.