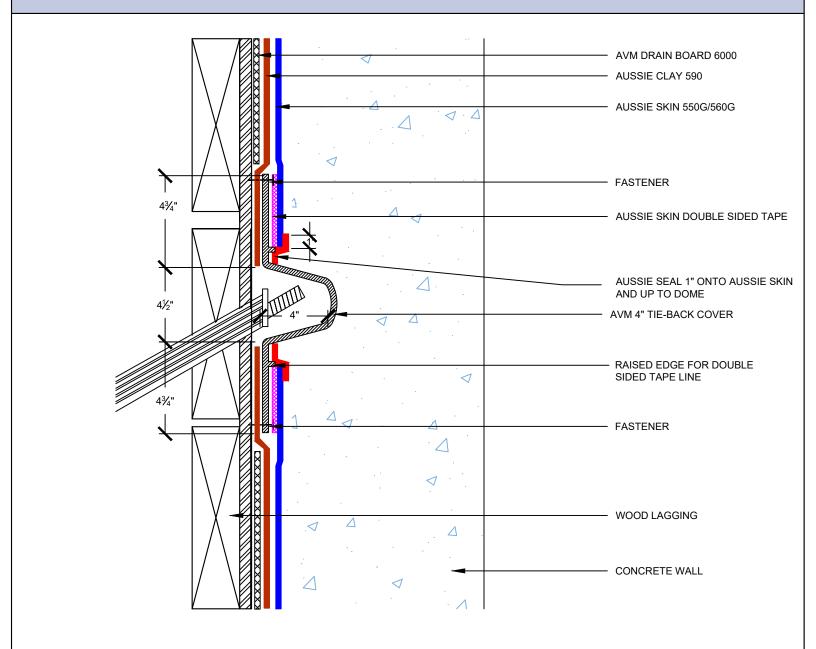

### 4 Inch Tie-Back Cover

Aussie Clay Dual System

#### Notes:

- Aussie Clay & Aussie Clay PL are bentonite sheet membranes for waterproofing below-grade vertical and horizontal surfaces, including blindside and backfilled applications. Aussie Clay can be used with shotcrete or cast in place concrete in hydrostatic or non-hydrostatic conditions.
   Aussie Skin 550G & 560G are Heavy Duty, Easy to Install, Puncture Resistant Sheet Waterproofing Membranes with added technologies creating
- excellent adhesion between membrane & wet concrete or shotcrete. Aussie Skin 560G is an approved methane/VOC barrier.

AVM Industries, Inc. 8245 Remmet Ave, Canoga Park, CA 91304

**Quality Waterproofing Products** 

888.414.1041 818.888.0050 www.avmindustries.com

FILE NAME: 0550G\_0560G-1532AC

DETAIL #: 0550G\_0560G-1533AC Aussie Skin 550G/560G - 590