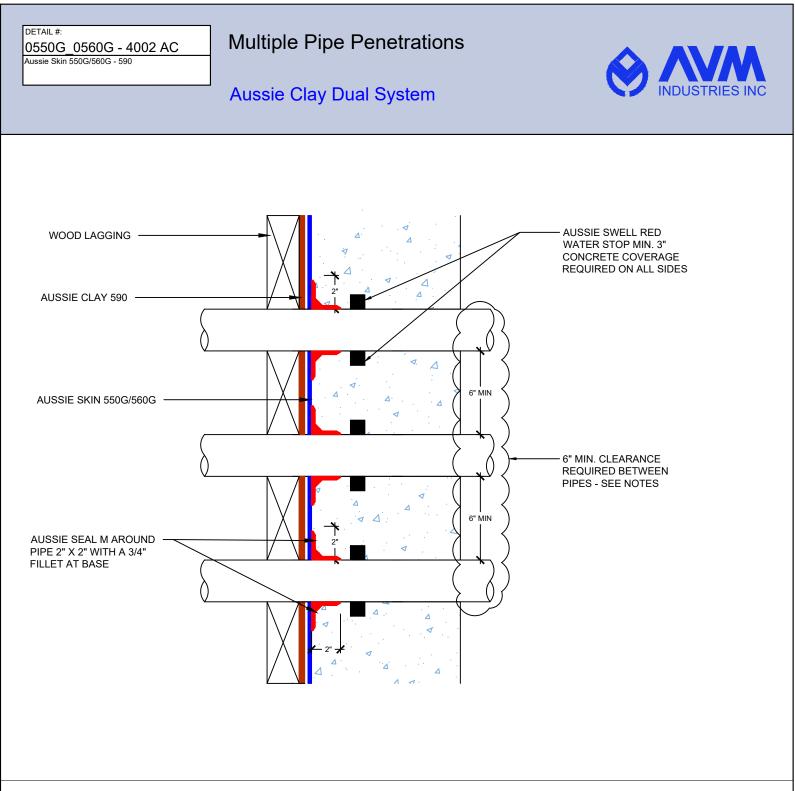

### NOTES:

- Aussie Skin 550G and 560G are Heavy Duty, Easy to Install, Puncture Resistant Sheet Waterproofing Membranes with added technologies creating excellent adhesion between the membrane and wet Concrete or Shotcrete. Aussie Skin 560G is an approved methane/VOC barrier.
- 2. PVC or metal pipe must be clean and free of foreign matter that would prevent Aussie Seal M adhesion.
- 3. 6" minimum spacing required between multiple pipes. Closer spacing may be allowed with specific limitations and required enhancements prior to job start in writing from AVM