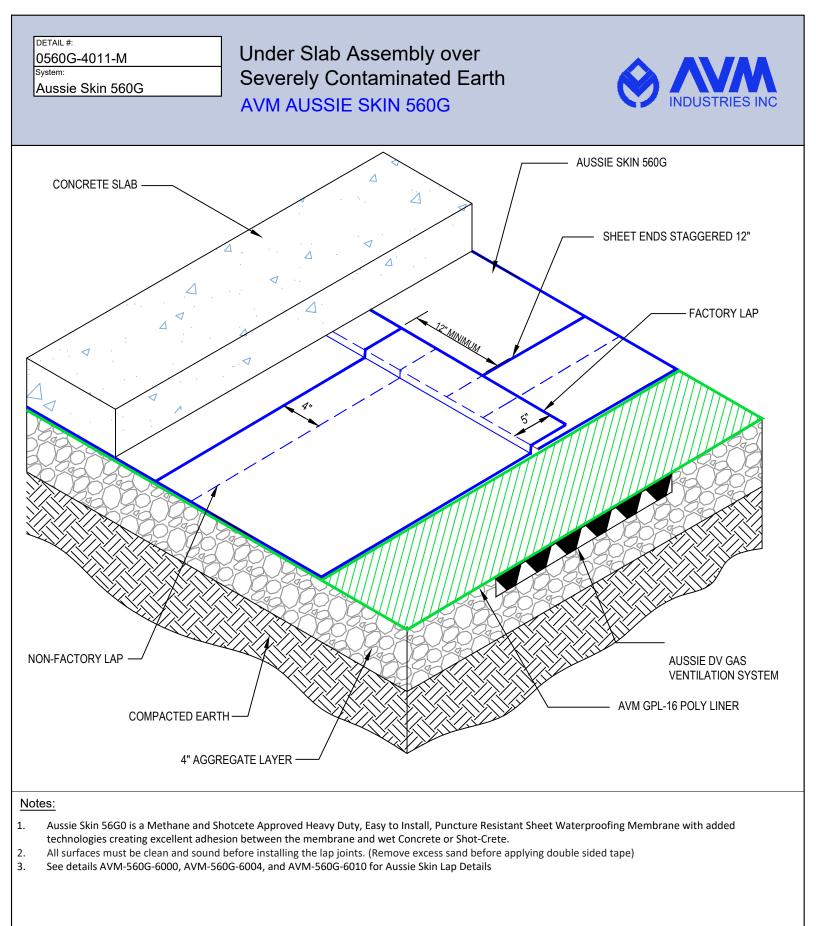

## Vapor Barrier with Backfilled Waterproofing AVM AUSSIE SKIN 560G

#### Notes:

- 1. Aussie Skin 56G0 is a Methane and Shotcete Approved Heavy Duty, Easy to Install, Puncture Resistant Sheet Waterproofing Membrane with added technologies creating excellent adhesion between the membrane and wet Concrete or Shot-Crete.
- 2. All surfaces must be clean and sound before installing the lap joints. (Remove excess sand before applying double sided tape)
- 3. See details AVM-560G-6000, AVM-560G-6004, and AVM-560G-6010 for Aussie Skin Lap Details

AVM Industries, Inc. 8245 Remmet Ave, Canoga Park, CA 91304

**Quality Waterproofing Products** 

888.414.1041 818.888.0050 www.avmindustries.com

FILE NAME: 0560G-0002-M

DETAIL #: 0560G-0004-M

System:

Aussie Skin 560G