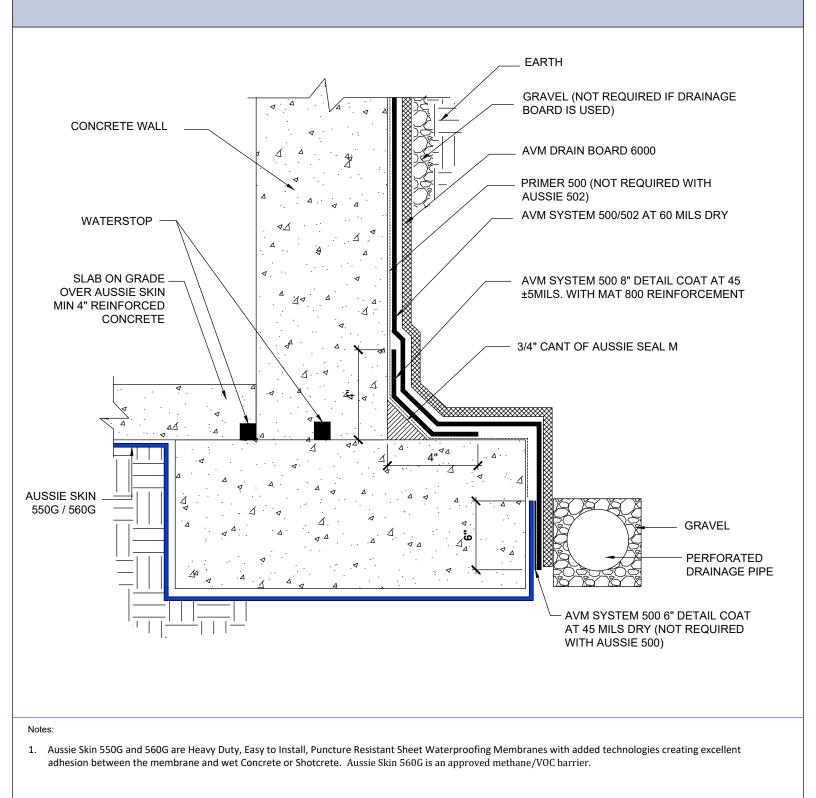

AVM-0550G\_0560G-0002

AVM System 550G/0560G

Slab on Grade over Aussie Skin, Concrete Walls (500/502)

AVM Industries, Inc. 8245 Remmet Ave, Canoga Park, CA 91304

Quality Waterproofing Products

888.414.1041 818.888.0050 www.avmindustries.com

FILE NAME: 0550G 0560G-0002

#### Notes:

1. Aussie Skin 550G and 560G are Heavy Duty, Easy to Install, Puncture Resistant Sheet Waterproofing Membranes with added technologies creating excellent adhesion between the membrane and wet Concrete or Shotcrete. Aussie Skin 560G is an approved methane/VOC barrier.