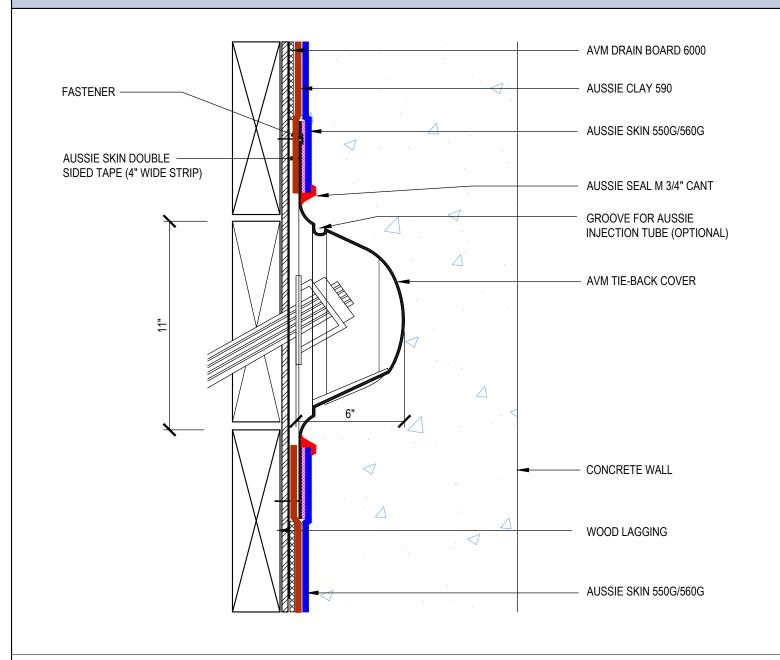

### 6 Inch Tie Back Cover

### Aussie Clay Dual System

#### Notes:

 Aussie Clay & Aussie Clay PL are bentonite sheet membranes for waterproofing below-grade vertical and horizontal surfaces, including blindside and backfilled applications. Aussie Clay can be used with shotcrete or cast in place concrete in hydrostatic or non-hydrostatic conditions.
 Aussie Skin 550G & 560G are Heavy Duty, Easy to Install, Puncture Resistant Sheet Waterproofing Membranes with added technologies creating excellent adhesion between membrane & wet concrete or shotcrete. Aussie Skin 560G is an approved methane/VOC barrier.

AVM Industries, Inc. 8245 Remmet Ave, Canoga Park, CA 91304

**Quality Waterproofing Products** 

888.414.1041 818.888.0050 www.avmindustries.com

FILE NAME: 0550G\_0560G-1533AC

DETAIL #: 0550G\_0560G-1534AC Aussie Skin 550G/560G - 590