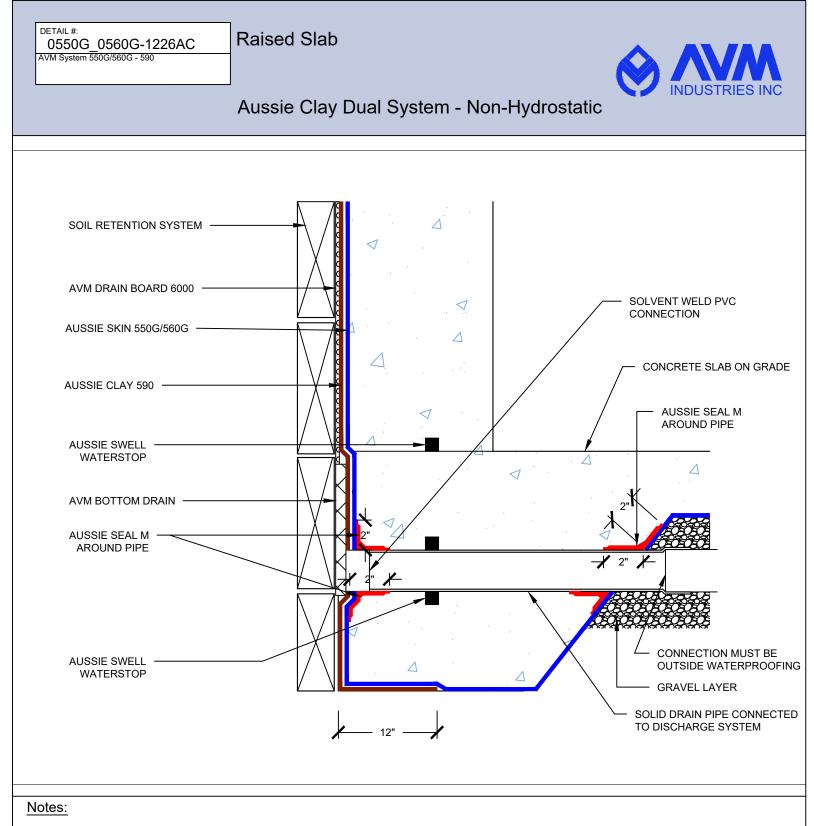

.0050 www.avmindustries.com

FILE NAME: 0550G\_0560G-1220AC



### Notes:

- 1. Aussie Clay & Aussie Clay PL are bentonite sheet membranes for waterproofing below-grade vertical and horizontal surfaces, including blindside and backfilled applications. Aussie Clay can be used with shotcrete or cast in place concrete in hydrostatic or non-hydrostatic conditions.
- 2. Aussie Skin 550G & 560G are Heavy Duty, Easy to Install, Puncture Resistant Sheet Waterproofing Membranes with added technologies creating excellent adhesion between membrane & wet concrete or shotcrete. Aussie Skin 560G is an approved methane/VOC barrier.

AVM Industries, Inc. 8245 Remmet Ave, Canoga Park, CA 91304

Quality Waterproofing Products

888.414.1041 818.888.0050 www.avmindustries.com

FILE NAME: 0550G\_0560G-1221AC



- 1. Aussie Clay & Aussie Clay PL are bentonite sheet membranes for waterproofing below-grade vertical and horizontal surfaces, including blindside and backfilled applications. Aussie Clay can be used with shotcrete or cast in place concrete in hydrostatic or non-hydrostatic conditions.
- 2. Aussie Skin 550G & 560G are Heavy Duty, Easy to Install, Puncture Resistant Sheet Waterproofing Membranes with added technologies creating excellent adhesion between membrane & wet concrete or shotcrete. Aussie Skin 560G is an approved methane/VOC barrier.

AVM Industries, Inc. 8245 Remmet Ave, Canoga Park, CA 91304

Quality Waterproofing Products

888.414.1041 818.888.0050 www.avmindustries.com

FILE NAME: 0550G\_0560G-1226AC

DETAIL #:

AVM-550G\_0560G-1530AC Aussie Skin 550G/560G - 590

# Metal Ti