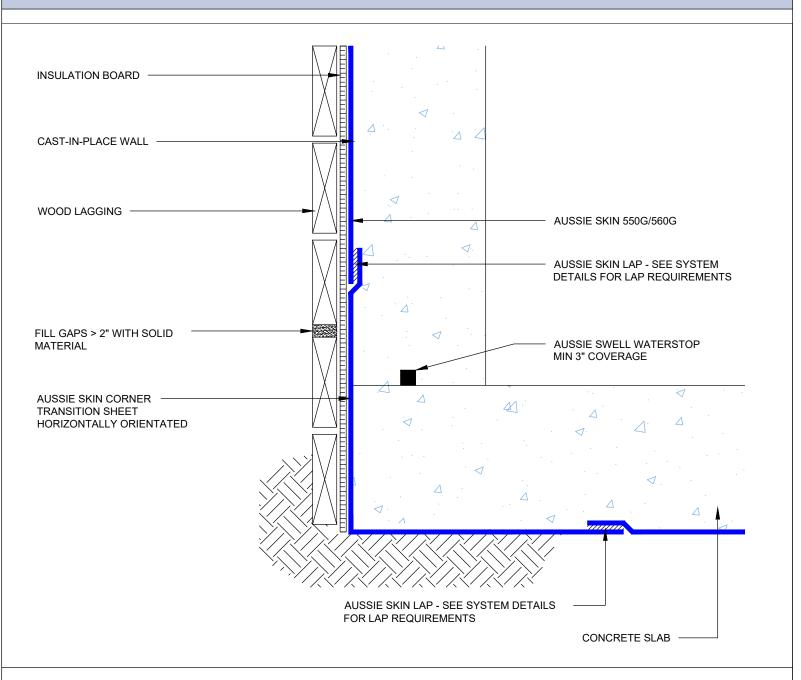

ing Products

888.414.1041 818.888.0050 www.avmindustries.com

FILE NAME: 0550G\_0560G-1200

DETAIL #: 0550G\_0560G-1210 AVM System 550G/560G

Blindside Waterproofing over Lagging Single System - Hydrostatic





### Notes:

1. Aussie Skin 550G and 560G are Heavy Duty, Easy to Install, Puncture Resistant Sheet Waterproofing Membranes with added technologies creating excellent adhesion between the membrane and wet Concrete or Shotcrete. Aussie Skin 560G is an approved methane/VOC barrier.

AVM Industries, Inc. 8245 Remmet Ave, Canoga Park, CA 91304

Quality Waterproofing Products

888.414.1041 818.888.0050 www.avmindustries.com

FILE NAME: 0550G\_0560G-1210

DETAIL #: 0550G\_0560G-1212 AVM System 550G/560G

Blindside Waterproofing over Lagging Single System with Insulation - Hydrostatic





### Notes:

1. Aussie Skin 550G and 560G are Heavy Duty, Easy to Install, Puncture Resistant Sheet Waterproofing Membranes with added technologies creating excellent adhesion between the membrane and wet Concrete or Shotcrete. Aussie Skin 560G is an approved methane/VOC barrier.

AVM Industries, Inc. 8245 Remmet Ave, Canoga Park, CA 91304

Quality Waterproofing Products

888.414.1041 818.888.0050 www.avmindustries.com

FILE NAME: 0550G\_0560G-1212

DETAIL #: 0550G\_0560G-1220 AVM System 550G/560G

Lagging Wall with Rock Pocket





### Notes:

1. Aussie Skin 550G and 560G are Heavy Duty, Easy to Install, Puncture Resistant Sheet Waterproofing Membranes with added technologies creating excellent adhesion between the membrane and wet Concrete or Shotcrete. Aussie Skin 560G is an approved m