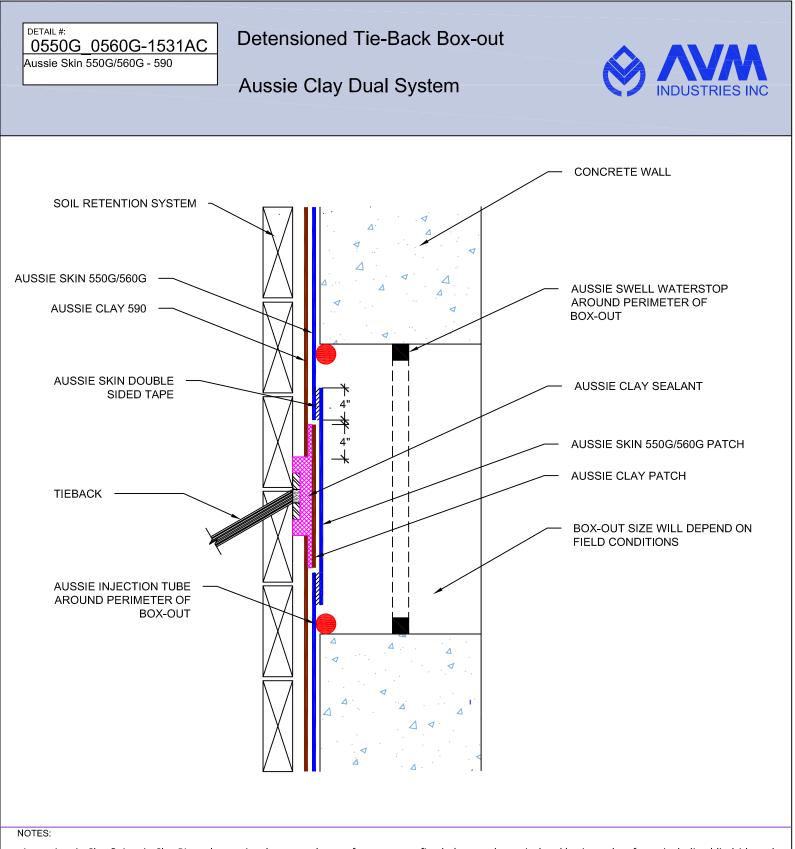

AVM Industries, Inc. 8245 Remmet Ave, Canoga Park, CA 91304

Quality Waterproofing Products

888.414.1041 818.888.0050 www.avmindustries.com

FILE NAME: 0550G\_0560G-1530

AVM-0550G\_0560G-1531

Aussie Skin 550G/560G

# Detensioned Tie-Back Box-out Single Layer System

# Notes:

1. Aussie Skin 550G and 560G are Heavy Duty, Easy to Install, Puncture Resistant Sheet Waterproofing Membranes with added technologies creating excellent adhesion between the membrane and wet Concrete or Shotcrete. Aussie Skin 560G is an approved methane/VOC barrier.

AVM Industries, Inc. 8245 Remmet Ave, Canoga Park, CA 91304 Quality Waterproofing Products

888.414.1041 818.888.0050 www.avmindustries.com

FILE NAME: 0550G\_0560G-1531

DETAIL #: 0550G\_0560G-1532 AVM System 550G/560G