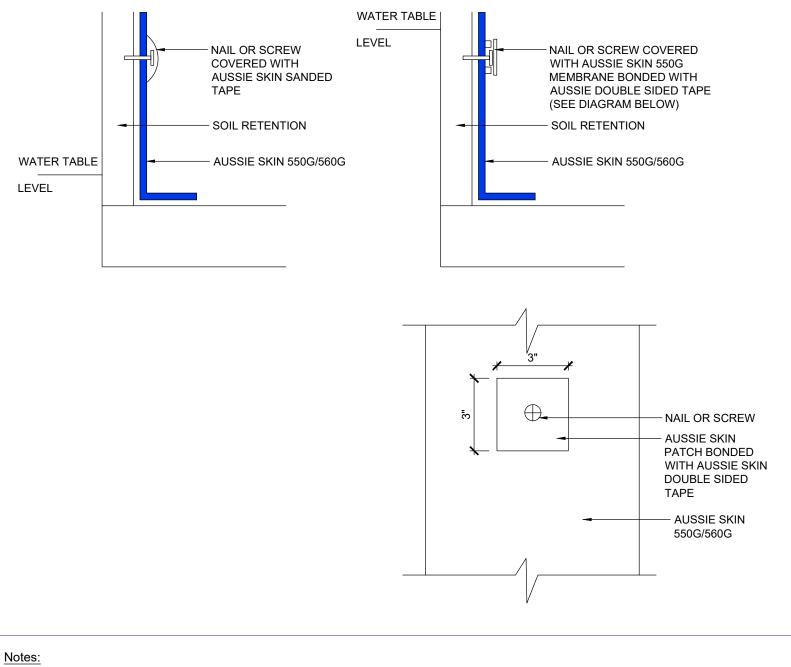

## FILE NAME: 0550G\_0560G-4200

DETAIL #: AVM-0550G\_0560G-4205

AVM System 550G/560G

Nail/Screw Detail

# Aussie Skin 550G/556G

### NON-WATERTABLE PATCH

### WATERTABLE PATCH

1. Aussie Skin 550G and 560G are Heavy Duty, Easy to Install, Puncture Resistant Sheet Waterproofing Membranes with added technologies creating excellent adhesion between the membrane and wet Concrete or Shotcrete. Aussie Skin 560G is an approved methane/VOC barrier.