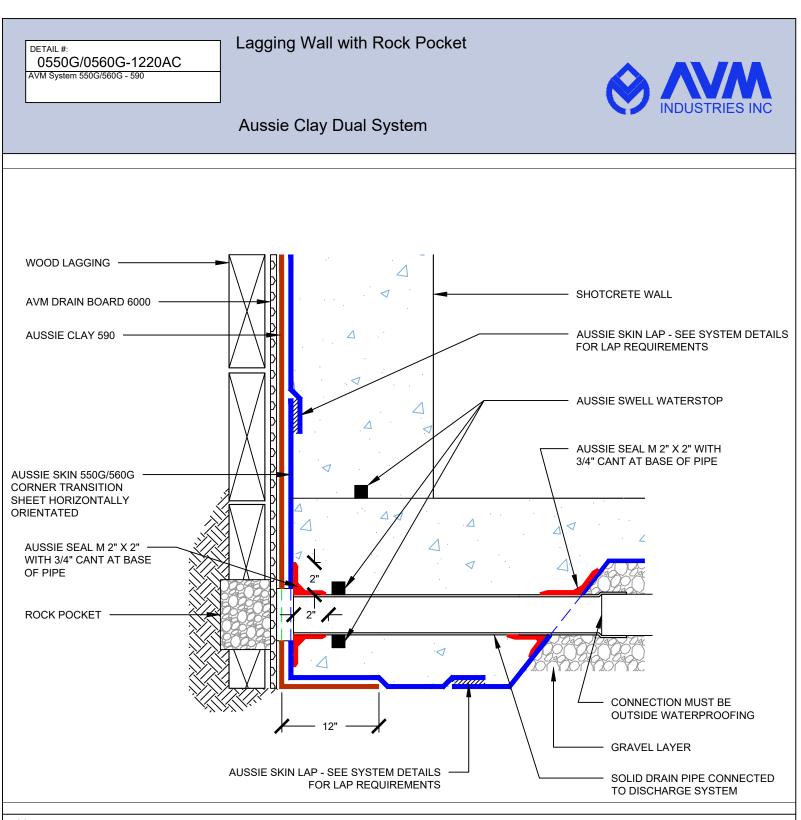

AVM Industries, Inc. 8245 Remmet Ave, Canoga Park, CA 91304

Quality Waterproofing Products

888.414.1041 818.888.0050 www.avmindustries.com

FILE NAME: 0550G\_0560G-1220AC

### Notes:

- 1. Aussie Clay & Aussie Clay PL are bentonite sheet membranes for waterproofing below-grade vertical and horizontal surfaces, including blindside and backfilled applications. Aussie Clay can be used with shotcrete or cast in place concrete in hydrostatic or non-hydrostatic conditions.
- 2. Aussie Skin 550G & 560G are Heavy Duty, Easy to Install, Puncture Resistant Sheet Waterproofing Membranes with added technologies creating excellent adhesion between membrane & wet concrete or shotcrete. Aussie Skin 560G is an approved methane/VOC barrier.

AVM Industries, Inc. 8245 Remmet Ave, Canoga Park, CA 91304

Quality Waterproofing Products

888.414.1041 818.888.0050 www.avmindustries.com

FILE NAME: 0550G\_0560G-1221AC

- 1. Aussie Clay & Aussie Clay PL are bentonite sheet membranes for waterproofing below-grade vertical and horizontal surfaces, including blindside and backfilled applications. Aussie Clay can be used with shotcrete or cast in place concrete in hydrostatic or non-hydrostatic conditions.
- 2. Aussie Skin 550G & 560G are Heavy Duty, Easy to Install, Puncture Resistant Sheet Waterproofing Membranes with added technologies creating excellent adhesion between membrane & wet concrete or shotcrete. Aussie Skin 560G is an approved methane/VOC barrier.