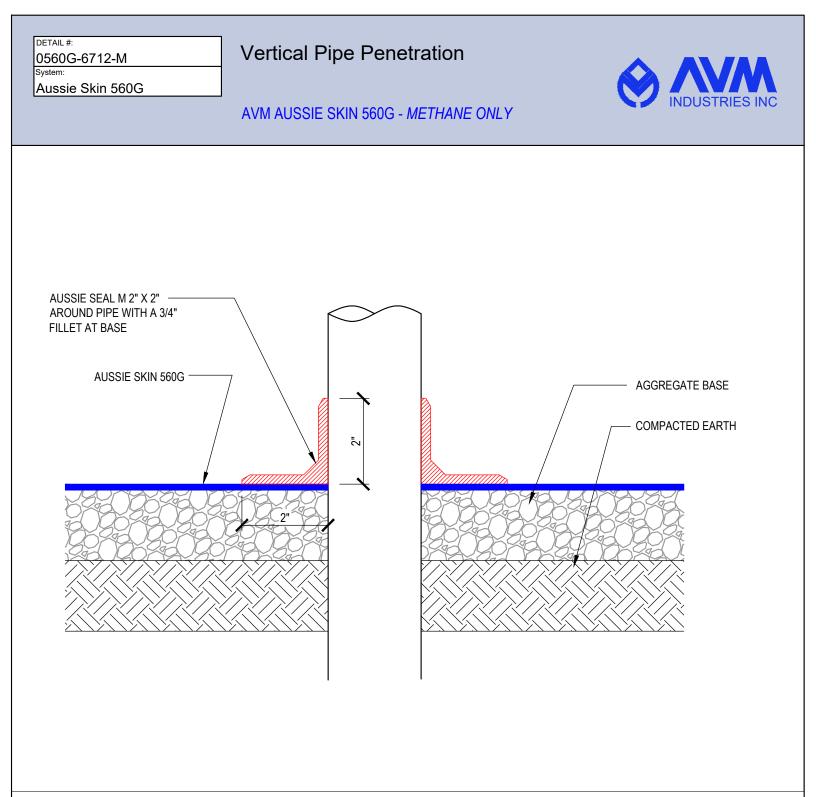

#### Notes:

- 1. Aussie Skin 56G0 is a Methane and Shotcete Approved Heavy Duty, Easy to Install, Puncture Resistant Sheet Waterproofing Membrane with added technologies creating excellent adhesion between the membrane and wet Concrete or Shot-Crete.
- 2. All surfaces must be clean and sound before installing the lap joints. (Remove excess sand before applying double sided tape)

AVM Industries, Inc. 8245 Remmet Ave, Canoga Park, CA 91304

**Quality Waterproofing Products** 

888.414.1041 818.888.0050 www.avmindustries.com

FILE NAME: 0560G-6712-M