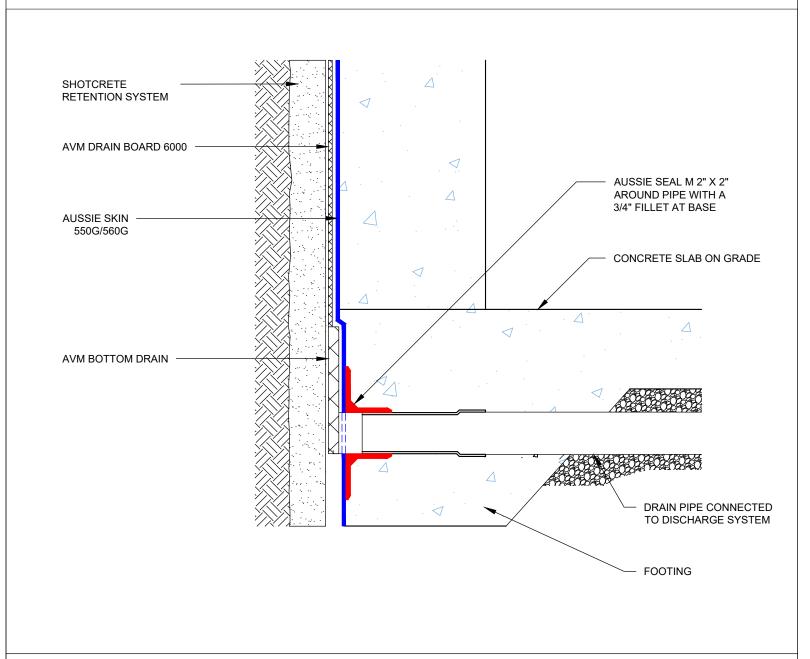

AVM Industries, Inc. 8245 Remmet Ave, Canoga Park, CA 91304

Quality Waterproofing Products

888.414.1041 818.888.0050 www.avmindustries.com

FILE NAME: 0550G\_0560G-0004

AVM-0550G\_0560G-0006 AVM System 550G/560G Slab on Grade over Aussie Skin, Concrete Walls (520)

1. Aussie Skin 550G and 560G are Heavy Duty, Easy to Install, Puncture Resistant Sheet Waterproofing Membranes with added technologies creating excellent adhesion between the membrane and wet Concrete or Shotcrete. Aussie Skin 560G is an approved methane/VOC barrier.