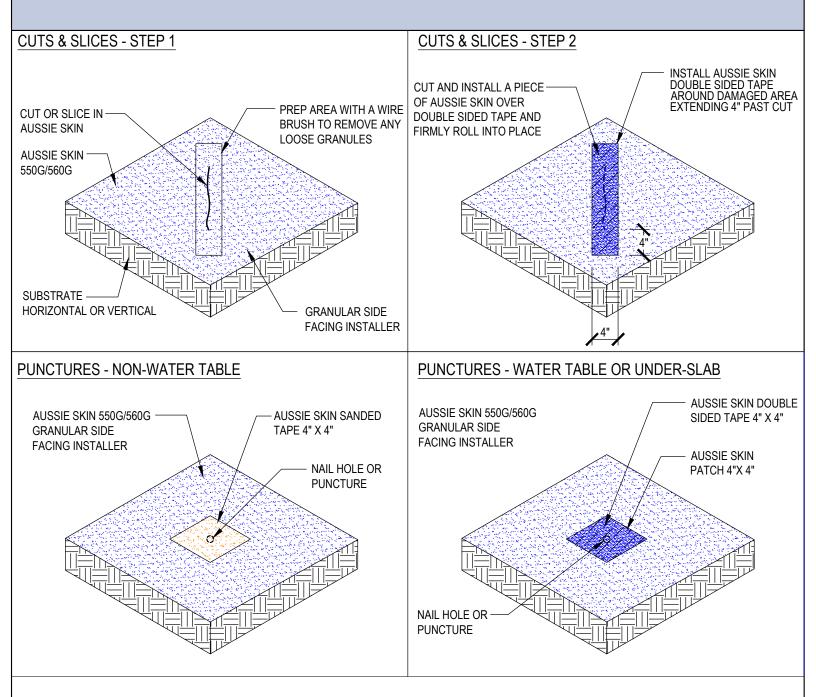

## Notes:

- Aussie Skin 550G and 560G are Heavy Duty, Easy to Install, Puncture Resistant Sheet Waterproofing Membranes with added technologies creating excellent adhesion between the membrane and wet Concrete or Shotcrete. Aussie Skin 560G is an approved methane/VOC barrier.
   This repair procedure is intended for large areas of damage (cutout areas, misplaced penetrations, etc.). Please refer to AVM Detail
- 0550G/0560G-8004 for repair procedures for small cuts and punctures.

AVM Industries, Inc. 8245 Remmet Ave, Canoga Park, CA 91304

**Quality Waterproofing Products** 

888.414.1041 818.888.0050 www.avmindustries.com

## FILE NAME: 0550G\_0560G-8002

DETAIL #: 0550G/0560G - 8004

Aussie Skin 550G/560G

Svstem:

Repair Procedure for Cuts, Slices, and Small Punctures Aussie Skin 550G/560G

#### Notes:

1. Aussie Skin 550G and 560G are Heavy Duty, Easy to Install, Puncture Resistant Sheet Waterproofing Membranes with added technologies creating excellent adhesion between the membrane and wet Concrete or Shotcrete. Aussie Skin 560G is an approved methane/VOC barrier.

AVM Industries, Inc. 8245 Remmet Ave, Canoga Park, CA 91304

**Quality Waterproofing Products** 

888.414.1041 818.888.0050 www.avmindustries.com

FILE NAME: 0550G/0560G - 8004