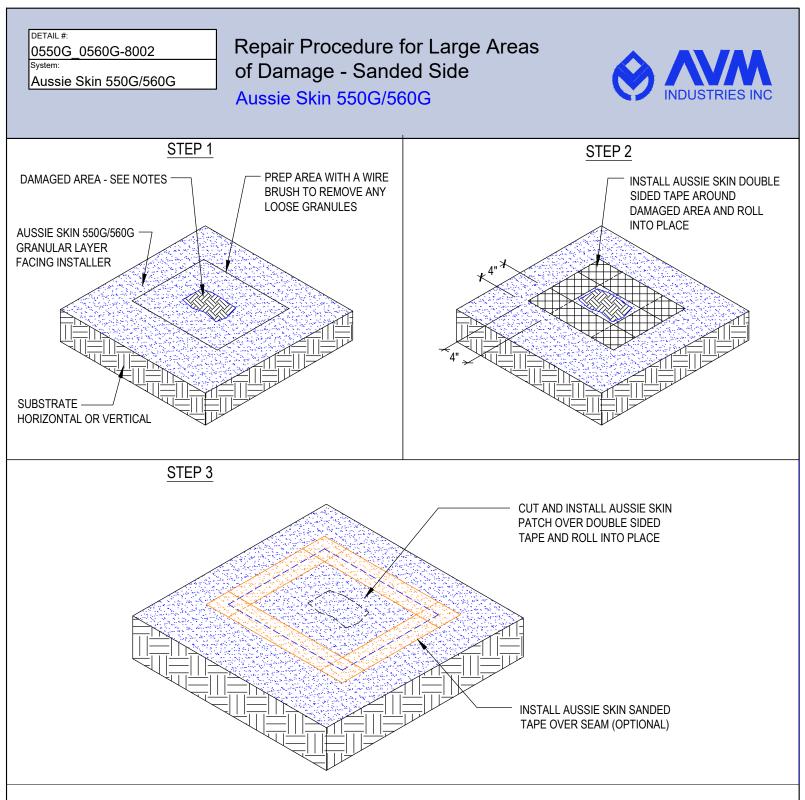

## Notes:

- Aussie Skin 550G and 560G are Heavy Duty, Easy to Install, Puncture Resistant Sheet Waterproofing Membranes with added technologies creating excellent adhesion between the membrane and wet Concrete or Shotcrete. Aussie Skin 560G is an approved methane/VOC barrier.
   This repair procedure is intended for large areas of damage (cutout areas, misplaced penetrations, etc.). Please refer to AVM Detail
- 0550G/0560G-8004 for repair procedures for small cuts and punctures.

AVM Industries, Inc. 8245 Remmet Ave, Canoga Park, CA 91304

**Quality Waterproofing Products** 

888.414.1041 818.888.0050 www.avmindustries.com

## FILE NAME: 0550G\_0560G-8002

DETAIL #: 0550G/0560G - 8004

Aussie Skin 550G/560G

Svstem:

Repair Procedure for Cuts, Slices, and Small Punctures Aussie Skin 550G/560G