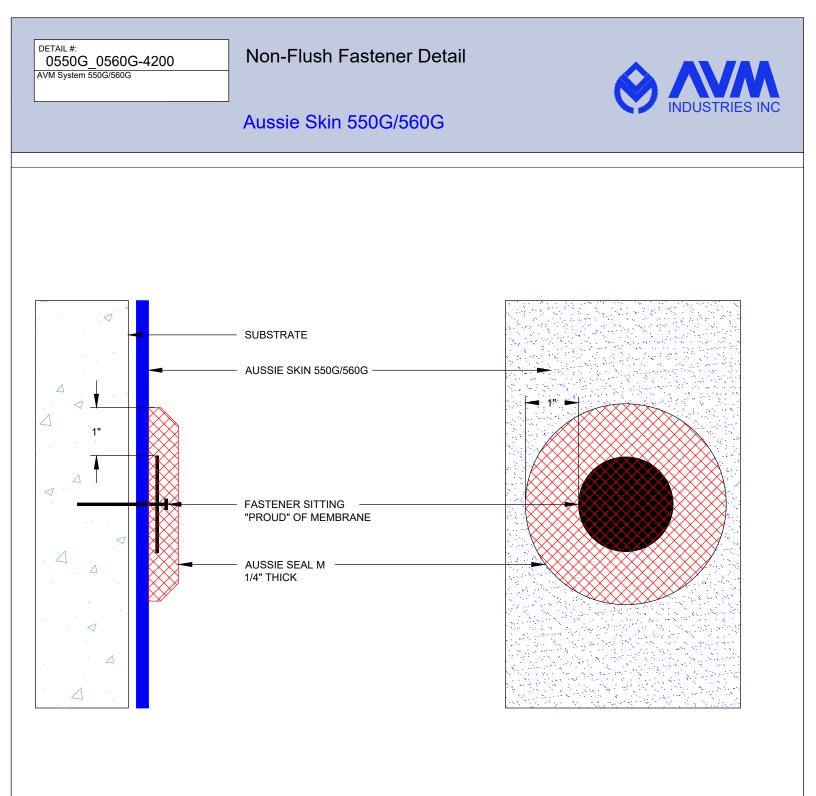

## FILE NAME: 0550G\_0560G-4200

DETAIL #: AVM-0550G\_0560G-4205

AVM System 550G/560G

Nail/Screw Detail

# Aussie Skin 550G/556G

### NON-WATERTABLE PATCH

### WATERTABLE PATCH

1. Aussie Skin 550G and 560G are Heavy Duty, Easy to Install, Puncture Resistant Sheet Waterproofing Membranes with added technologies creating excellent adhesion between the membrane and wet Concrete or Shotcrete. Aussie Skin 560G is an approved methane/VOC barrier.

AVM Industries, Inc. 8245 Remmet Ave, Canoga Park, CA 91304

Quality Waterproofing Products

888.414.1041 818.888.0050 www.avmindustries.com

FILE NAME: 0550G\_0560G-4205

FILE NAME: 0560G-6000

| AVM System 560G Aussie S                                                                                                                                                                                                                                                                                                                                                                                                                                                                                                                     | / Lap Detailing<br>kin 560G<br>and Methane Barrier | <b>EXAMPLE</b> INDUSTRIES INC                               |
|----------------------------------------------------------------------------------------------------------------------------------------------------------------------------------------------------------------------------------------------------------------------------------------------------------------------------------------------------------------------------------------------------------------------------------------------------------------------------------------------------------------------------------------------|----------------------------------------------------|-------------------------------------------------------------|
| STANDARD NON- FACTORY LAP WITH DOUBLE SIDED TAPE                                                                                                                                                                                                                                                                                                                                                                                                                                                                                             |                                                    |                                                             |
| AUSSIE SKIN DOUBLE                                                                                                                                                                                                                                                                                                                                                                                                                                                                                                                           |                                                    | AUSSIE SKIN 560G                                            |
| (MIN 3" LAP REQUIRED)                                                                                                                                                                                                                                                                                                                                                                                                                                                                                                                        |                                                    |                                                             |
| STANDARD NON-FACTORY LAP WITH DETAIL STRIP                                                                                                                                                                                                                                                                                                                                                                                                                                                                                                   |                                                    |                                                             |
| AUSSIE SKIN 560G                                                                                                                                                                                                                                                                                                                                                                                                                                                                                                                             | COVER GAPS                                         | ELARGER THAN 1/4"<br>SKIN SANDED TAPE                       |
| AUSSIE SKIN DETAIL STRIP MIN 5" LAP REQUIR                                                                                                                                                                                                                                                                                                                                                                                                                                                                                                   | ED/ / MIN 5" LAP REQU<br>13"                       |                                                             |
| OPTIONAL NON-FACTORY LAP WITH SANDED TAPE AND AUSSIE SEAL M<br>(ENHANCED DETAIL NOT REQUIRED FOR WARRANTY)                                                                                                                                                                                                                                                                                                                                                                                                                                   |                                                    |                                                             |
| 3" TOOLED BEAD OF AUSSIE SEAL M —<br>(ENSURE SEALANT IS THICK ENOUGH T<br>FULLY COVER GRANULAR LAYER)<br>AUSSIE SKIN DOUBLE<br>SIDED TAPE                                                                                                                                                                                                                                                                                                                                                                                                    | 0<br>4"<br>(MIN 3" LAP REQUIRED)                   |                                                             |
| <ul> <li>Notes:</li> <li>1. Aussie Skin 560G is a Heavy, Duty, Easy to Install, Puncture Resistant Sheet Waterproofing Membrane with added technologies creating excellent adhesion between the membrane and wet Concrete or Shot-Crete. Creating excellent adhesion between the membrane and wet Concrete or Shot-Crete. Aussie Membrane 560G is also an approved methane/VOC barrier.</li> <li>2. All surfaces must be clean and sound before installing the lap joints. (Remove excess sand before applying double sided tape)</li> </ul> |                                                    |                                                             |
| AVM Industries, Inc.<br>8245 Remmet Ave, Canoga Park, CA 91304                                                                                                                                                                                                                                                                                                                                                                                                                                                                               | Quality Waterproofing Product                      | 888.414.1041 818.888.0050<br>s www.avmindustries.com        |
| FILE NAME: 0560G-6002                                                                                                                                                                                                                                                                                                                                                                                                                                                                                                                        | Protected b                                        | by Copyright - AVM Industries, Inc. Revision Date 7/26/2022 |