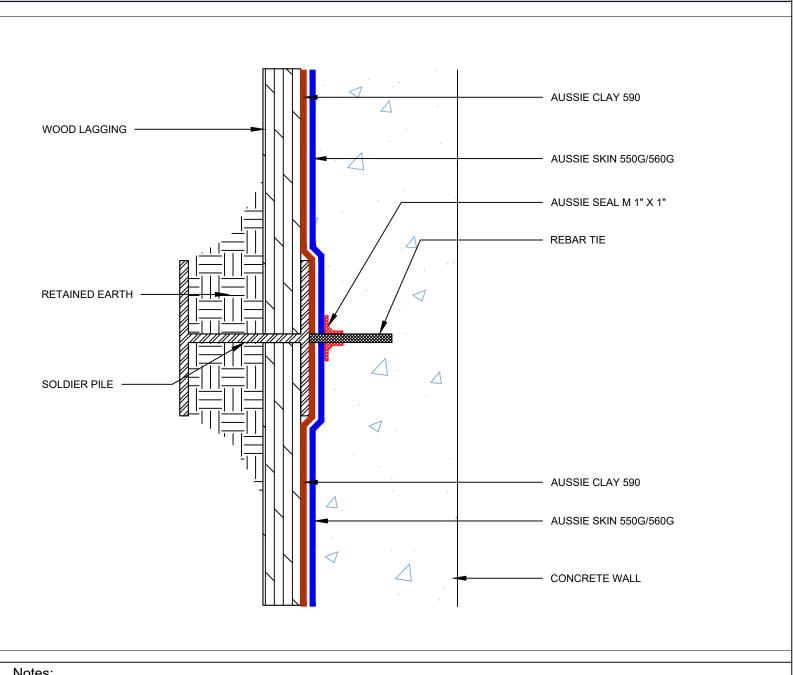

### Notes:

- 1. Aussie Clay & Aussie Clay PL are bentonite sheet membranes for waterproofing below-grade vertical and horizontal surfaces, including blindside and backfilled applications. Aussie Clay can be used with shotcrete or cast in place concrete in hydrostatic or non-hydrostatic conditions.
- 2. Aussie Skin 550G & 560G are Heavy Duty, Easy to Install, Puncture Resistant Sheet Waterproofing Membranes with added technologies creating excellent adhesion between membrane & wet concrete or shotcrete. Aussie Skin 560G is an approved methane/VOC barrier.

AVM Industries, Inc. 8245 Remmet Ave, Canoga Park, CA 91304

Quality Waterproofing Products

888.414.1041 818.888.0050 www.avmindustries.com

FILE NAME: 0550G\_0560G-1200AC

DETAIL #: 0550G\_0560G -1212AC AVM System 550G/560G - 590

Blind Side Waterproofing over Lagging

AVM System 550G/560G - 590

### Aussie Clay Dual System - Hydrostatic

Notes:

- 1. Aussie Clay & Aussie Clay PL are bentonite sheet membranes for waterproofing below-grade vertical and horizontal surfaces, including blindside and backfilled applications. Aussie Clay can be used with shotcrete or cast in place concrete in hydrostatic or non-hydrostatic conditions.
- 2. Aussie Skin 550G & 560G are Heavy Duty, Easy to Install, Puncture Resistant Sheet Waterproofing Membranes with added technologies creating excellent adhesion between membrane & wet concrete or shotcrete. Aussie Skin 560G is an approved methane/VOC barrier.