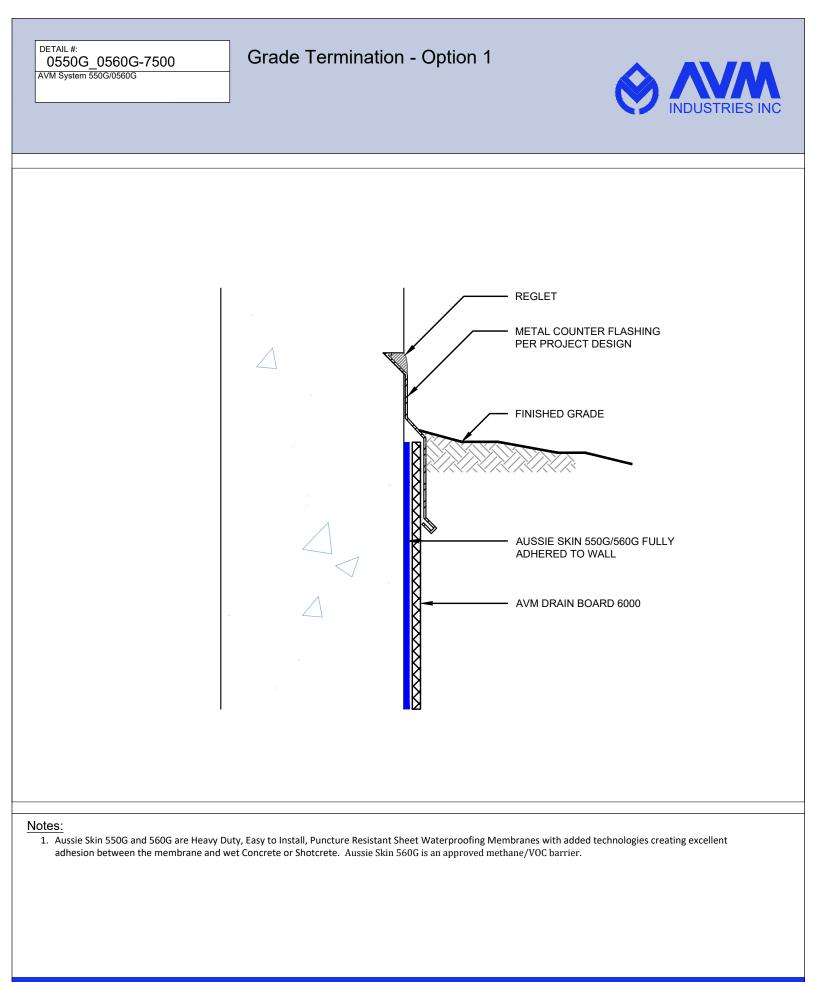

Quality Waterproofing Products

888.414.1041 818.888.0050 www.avmindustries.com

FILE NAME: 0550G\_0560G-7500

### Notes:

1. Aussie Skin 550G and 560G are Heavy Duty, Easy to Install, Puncture Resistant Sheet Waterproofing Membranes with added technologies creating excellent adhesion between the membrane and wet Concrete or Shotcrete. Aussie Skin 560G is an approved methane/VOC barrier.