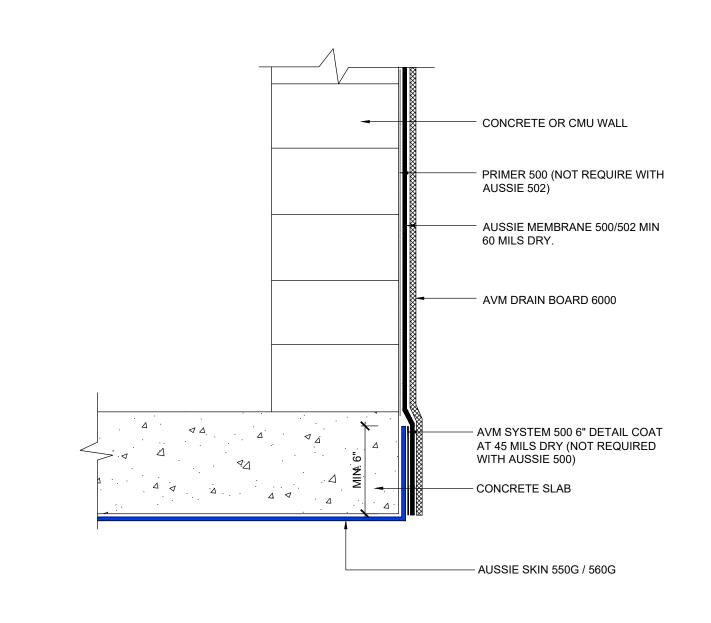

8245 Remmet Ave, Canoga Park, CA 91304

AVM Industries, Inc.

Quality Waterproofing Products

888.414.1041 818.888.0050 www.avmindustries.com

FILE NAME: 0550G\_0560G-0010

AVM-0550G\_560G-0012 AVM System 550G/560G Slab on Grade over Aussie Skin, Concrete Walls, Minimal Exposed Footing (500/502)

Notes:

1. Aussie Skin 550G and 560G are Heavy Duty, Easy to Install, Puncture Resistant Sheet Waterproofing Membranes with added technologies creating excellent adhesion between the membrane and wet Concrete or Shotcrete. Aussie Skin 560G is an approved methane/VOC barrier.