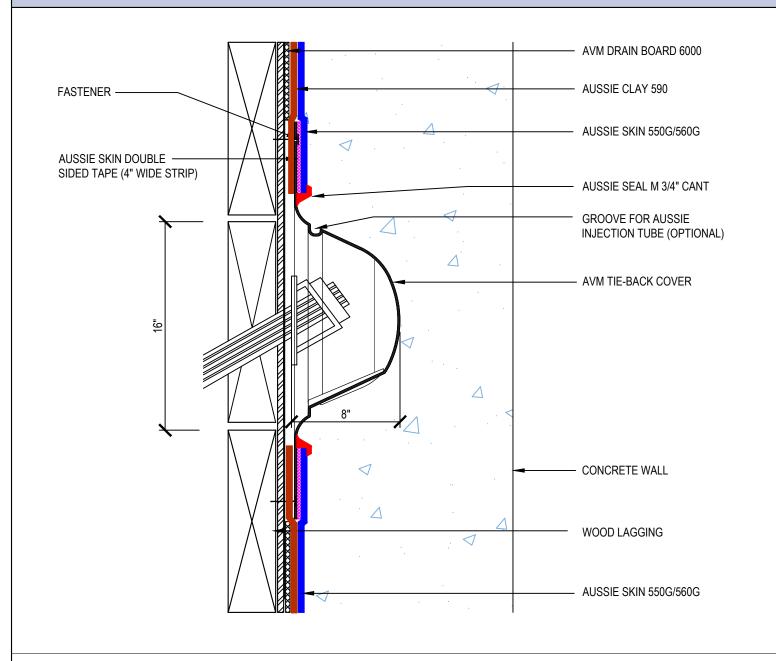

# Metal Tie-Back Cover

#### Notes:

- 1. Aussie Clay & Aussie Clay PL are bentonite sheet membranes for waterproofing below-grade vertical and horizontal surfaces, including blindside and backfilled applications. Aussie Clay can be used with shotcrete or cast in place concrete in hydrostatic or non-hydrostatic conditions.
- 2. Aussie Skin 550G & 560G are Heavy Duty, Easy to Install, Puncture Resistant Sheet Waterproofing Membranes with added technologies creating excellent adhesion between membrane & wet concrete or shotcrete. Aussie Skin 560G is an approved methane/VOC barrier.

AVM Industries, Inc. 8245 Remmet Ave, Canoga Park, CA 91304

### Quality Waterproofing Products

888.414.1041 818.888.0050 www.avmindustries.com

FILE NAME: 0550G\_0560G-1530AC

- Aussie Clay & Aussie Clay PL are bentonite sheet membranes for waterproofing below-grade vertical and horizontal surfaces, including blindside and backfilled applications. Aussie Clay can be used with shotcrete or cast in place concrete in hydrostatic or non-hydrostatic conditions.
   Aussie Skin 550G & 560G are Heavy Duty, Easy to Install, Puncture Resistant Sheet Waterproofing Membranes with added technologies creating
- excellent adhesion between membrane & wet concrete or shotcrete. Aussie Skin 560G is an approved methane/VOC barrier.