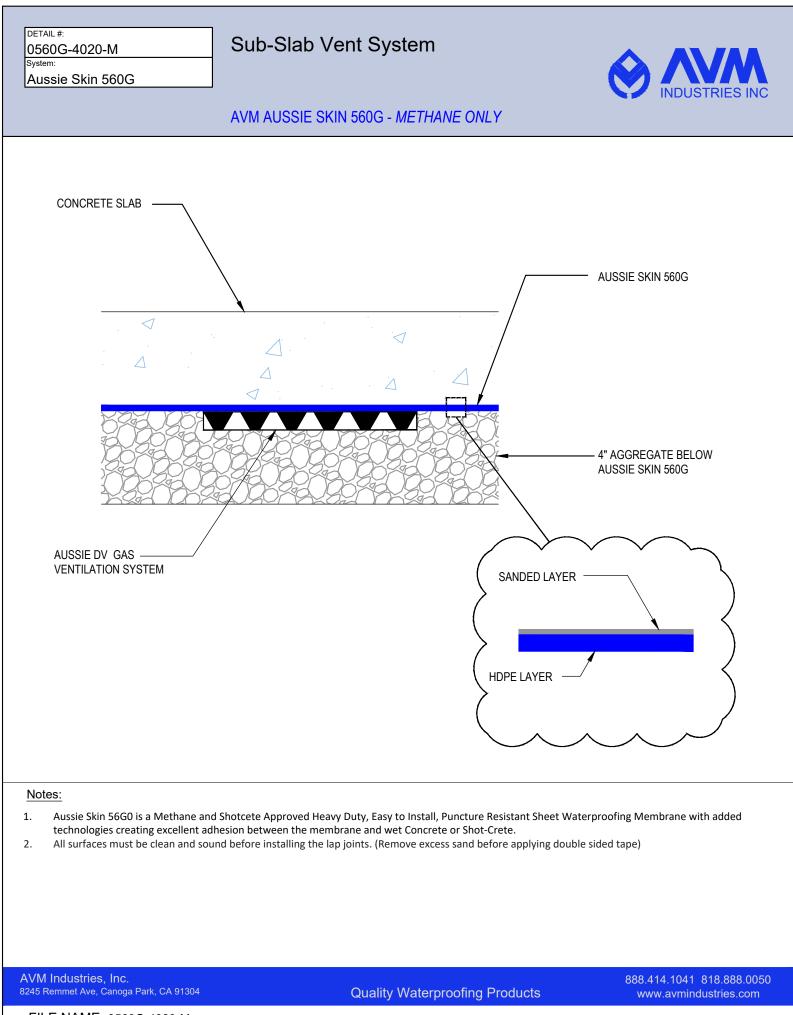

#### FILE NAME: 0560G-4018-M

FILE NAME: 0560G-4020-M

DETAIL #: 0560G-6710-M

System:

Aussie Skin 560G

## Multiple Pipe Bank Pitch Pan

AVM AUSSIE SKIN 560G - METHANE ONLY

AVM Industries, Inc. 8245 Remmet Ave, Canoga Park, CA 91304

**Quality Waterproofing Products** 

888.414.1041 818.888.0050 www.avmindustries.com

FILE NAME: 0560G-6710-M