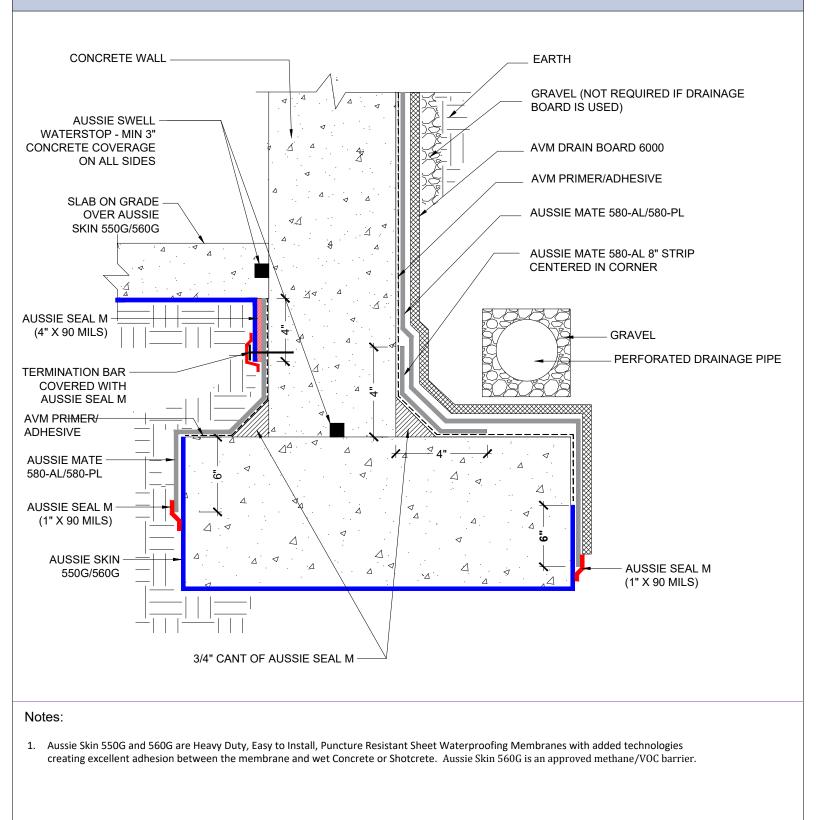

### AVM-0550G\_0560G-0004

AVM System 550G/560G

Slab on Grade over Aussie Skin, Concrete Walls (Aussie Mate)

#### Notes:

1. Aussie Skin 550G and 560G are Heavy Duty, Easy to Install, Puncture Resistant Sheet Waterproofing Membranes with added technologies creating excellent adhesion between the membrane and wet Concrete or Shotcrete. Aussie Skin 560G is an approved methane/VOC barrier.