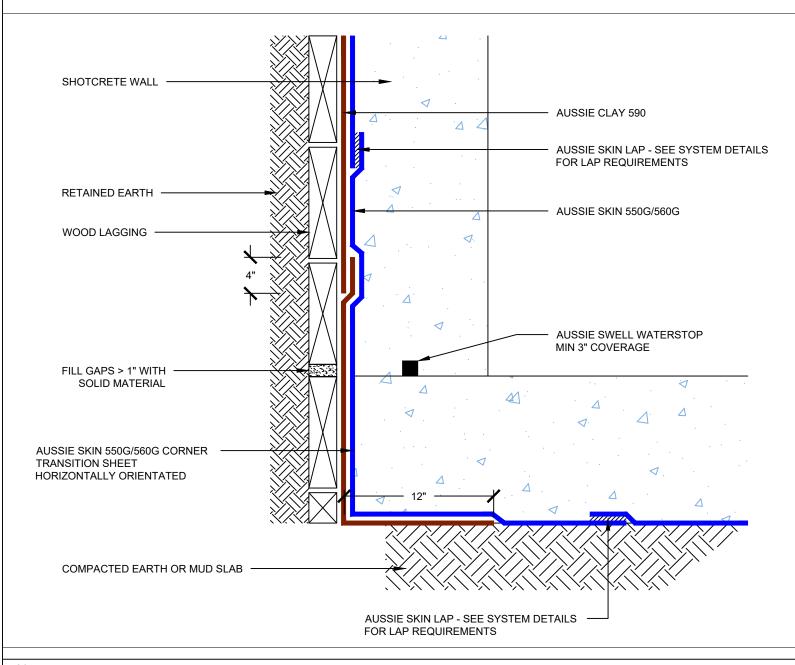

### Notes:

1. Aussie Clay & Aussie Clay PL are bentonite sheet membranes for waterproofing below-grade vertical and horizontal surfaces, including blindside and backfilled applications. Aussie Clay can be used with shotcrete or cast in place concrete in hydrostatic or non-hydrostatic conditions.

AUSSIE SKIN LAP - SEE SYSTEM DETAILS FOR LAP REQUIREMENTS

Aussie Skin 550G & 560G are Heavy Duty, Easy to Install, Puncture Resistant Sheet Waterproofing Membranes with added technologies creating 2. excellent adhesion between membrane & wet concrete or shotcrete. Aussie Skin 560G is an approved methane/VOC barrier.

AVM Industries, Inc. 8245 Remmet Ave, Canoga Park, CA 91304

Quality Waterproofing Products

888,414,1041 818,888,0050 www.avmindustries.com

1

Λ

FILE NAME: 0550G 0560G-1214AC

COMPACTED EARTH OR MUD SLAB