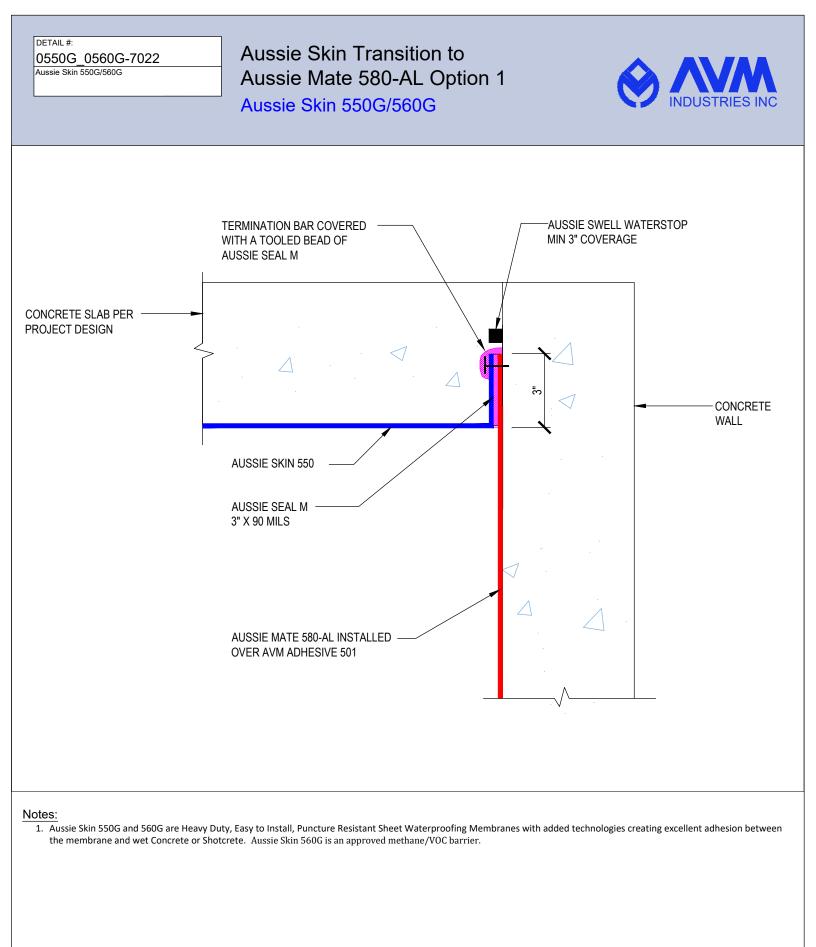

**Quality Waterproofing Products** 

888.414.1041 818.888.0050 www.avmindustries.com

FILE NAME: 0550G\_560G-7022

DETAIL #: 0550G\_560G-7024 Aussie Skin 550G/560G

#### Notes:

1. Aussie Skin 550G and 560G are Heavy Duty, Easy to Install, Puncture Resistant Sheet Waterproofing Membranes with added technologies creating excellent adhesion between the membrane and wet Concrete or Shotcrete. Aussie Skin 560G is an approved methane/VOC barrier.