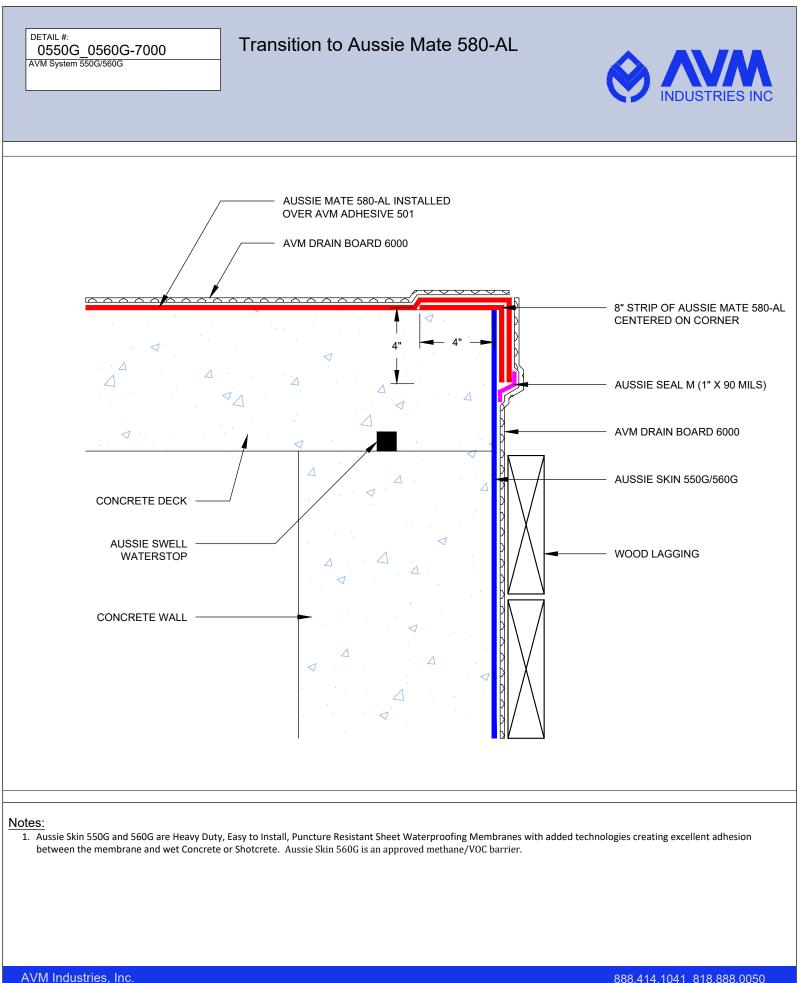

AVM Industries, Inc. 8245 Remmet Ave, Canoga Park, CA 91304

**Quality Waterproofing Products** 

888.414.1041 818.888.0050 www.avmindustries.com

FILE NAME: 0550G\_0560G-6265

FILE NAME: 0550G 0560G-7000

8245 Remmet Ave, Canoga Park, CA 91304

Quality Waterproofing Products

888.414.1041 818.888.0050 www.avmindustries.com

DETAIL #: 0550G\_0560G-7010 AVM System 550G/560G

Aussie Skin Lagging Wall to Aussie Mate Free Standing Wall Transition

AVM-550G\_560G-7020

#### Notes:

1. Aussie Skin 550G and 560G are Heavy Duty, Easy to Install, Puncture Resistant Sheet Waterproofing Membranes with added technologies creating excellent adhesion between the membrane and wet Concrete or Shotcrete. Aussie Skin 560G is an approved methane/VOC barrier.