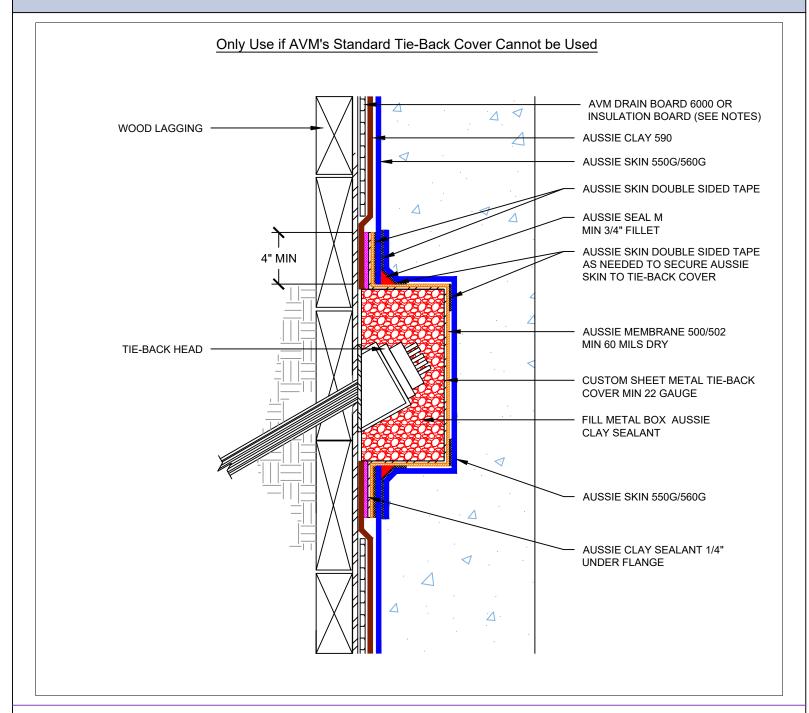

# Metal Tie-Back Cover

#### Notes:

- 1. Aussie Clay & Aussie Clay PL are bentonite sheet membranes for waterproofing below-grade vertical and horizontal surfaces, including blindside and backfilled applications. Aussie Clay can be used with shotcrete or cast in place concrete in hydrostatic or non-hydrostatic conditions.
- 2. Aussie Skin 550G & 560G are Heavy Duty, Easy to Install, Puncture Resistant Sheet Waterproofing Membranes with added technologies creating excellent adhesion between membrane & wet concrete or shotcrete. Aussie Skin 560G is an approved methane/VOC barrier.

AVM Industries, Inc. 8245 Remmet Ave, Canoga Park, CA 91304

### Quality Waterproofing Products

888.414.1041 818.888.0050 www.avmindustries.com

FILE NAME: 0550G\_0560G-1530AC

- Aussie Clay & Aussie Clay PL are bentonite sheet membranes for waterproofing below-grade vertical and horizontal surfaces, including blindside and backfilled applications. Aussie Clay can be used with shotcrete or cast in place concrete in hydrostatic or non-hydrostatic conditions.
   Aussie Skin 550G & 560G are Heavy Duty, Easy to Install, Puncture Resistant Sheet Waterproofing Membranes with added technologies creating
- excellent adhesion between membrane & wet concrete or shotcrete. Aussie Skin 560G is an approved methane/VOC barrier.