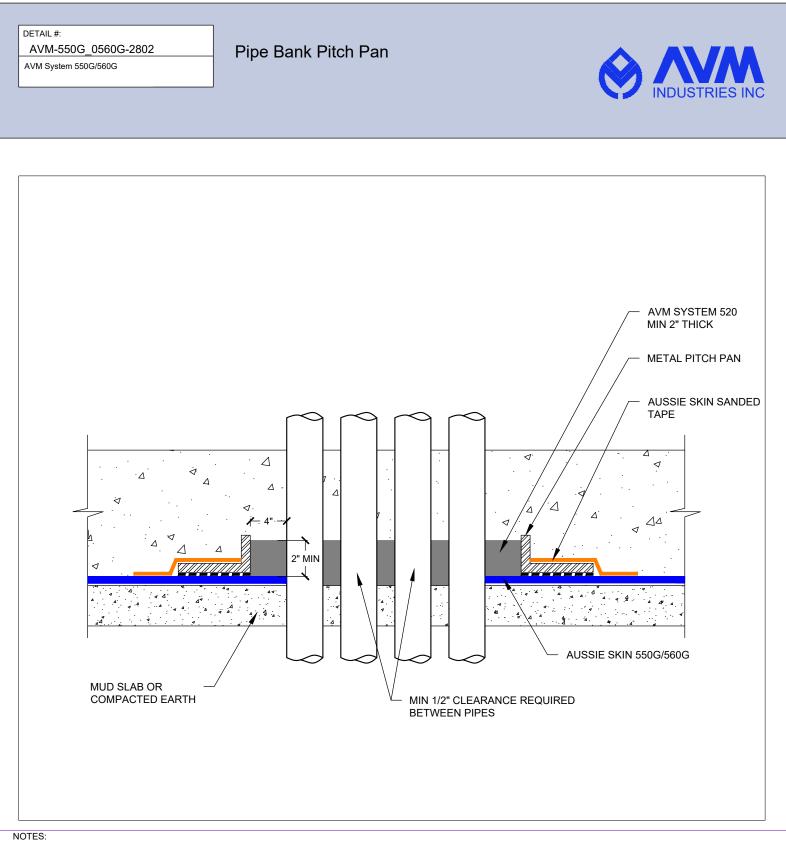

2. Aussie Membrane 520 should be cured prior to concrete placement which may take up to 72 hours. Please consult AVM if scheduling does not allow this.

AVM Industries, Inc. 8245 Remmet Ave, Canoga Park, CA 91304

Quality Waterproofing Products

888.414.1041 818.888.0050 www.avmindustries.com

FILE NAME: 0550G\_0560G-2802