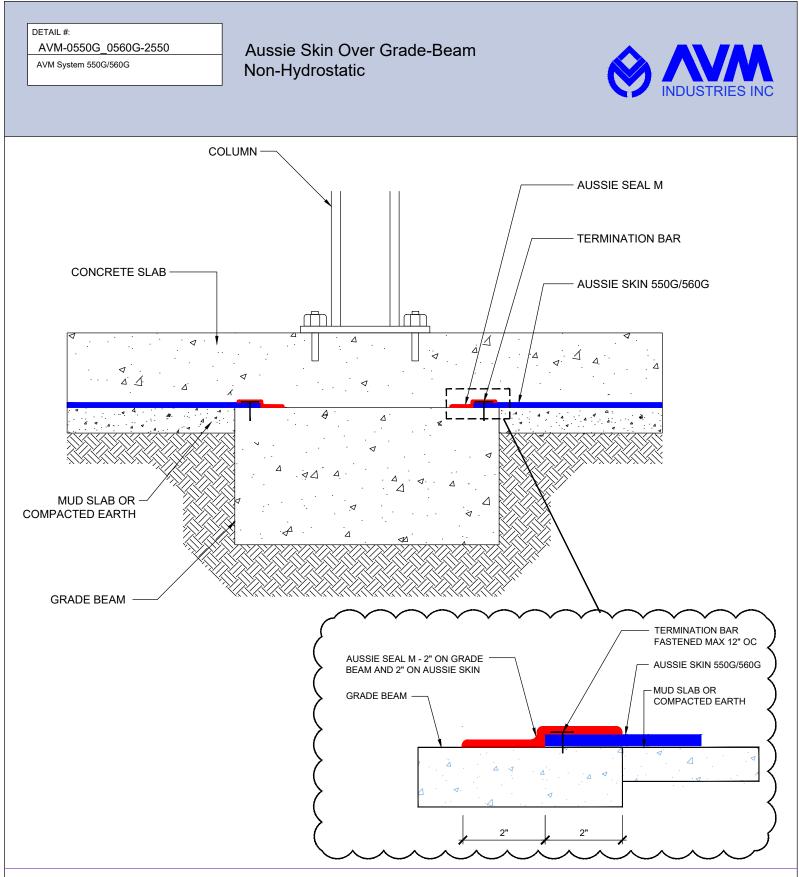

AVM Industries, Inc. 8245 Remmet Ave, Canoga Park, CA 91304

**Quality Waterproofing Products** 

888.414.1041 818.888.0050 www.avmindustries.com

FILE NAME: 0550G\_0560G-2550

DETAIL #: AVM-0550G\_0560G-2610

AVM System 550G/560G

Pile Cap Detail - Hydrostatic

1. Aussie Skin 550G and 560G are Heavy Duty, Easy to Install, Puncture Resistant Sheet Waterproofing Membranes with added technologies creating excellent adhesion between the membrane and wet Concrete or Shotcrete. Aussie Skin 560G is an approved methane/VOC barrier.

- 2. Concrete Surface must be free of dirt, debris, release agents and anything else that might inhibit bonding.
- 3. Concrete surface must be structurally sound, uniform and finished with a light broom finish.
- 4. Aussie Membrane 520 must cure 24 hours prior to concrete placement.

AVM Industries, Inc. 8245 Remmet Ave, Canoga Park, CA 91304

**Quality Waterproofing Products** 

888.414.1041 818.888.0050 www.avmindustries.com

FILE NAME: 0550G\_0560G-2610