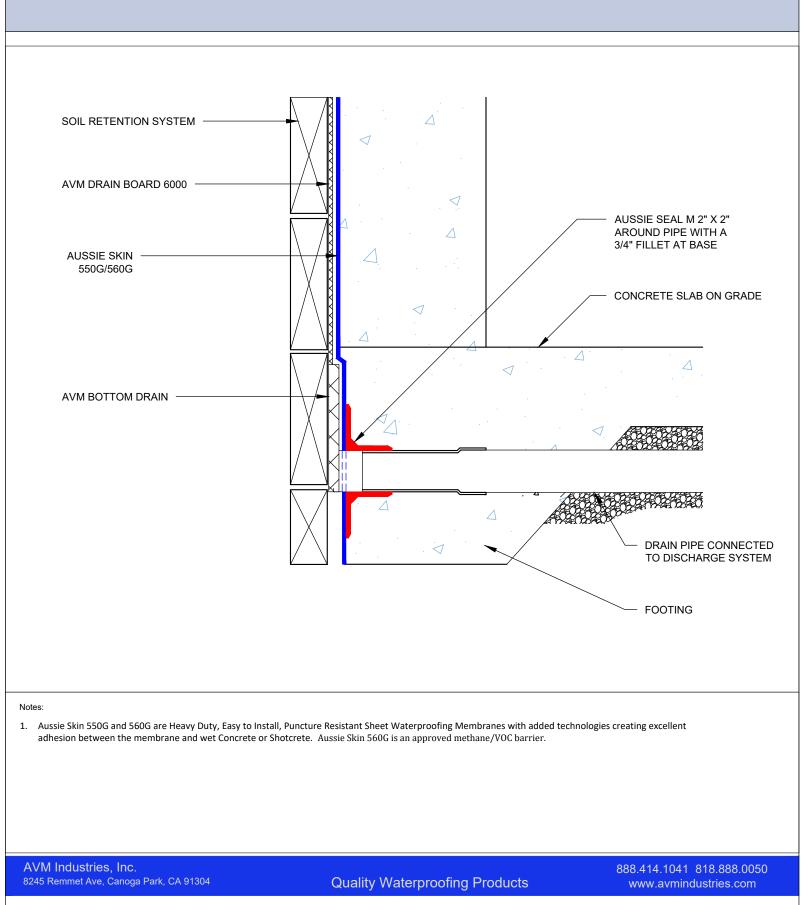

### AVM-0550G\_0560G-0004

AVM System 550G/560G

Slab on Grade over Aussie Skin, Concrete Walls (Aussie Mate)

#### Notes:

1. Aussie Skin 550G and 560G are Heavy Duty, Easy to Install, Puncture Resistant Sheet Waterproofing Membranes with added technologies creating excellent adhesion between the membrane and wet Concrete or Shotcrete. Aussie Skin 560G is an approved methane/VOC barrier.