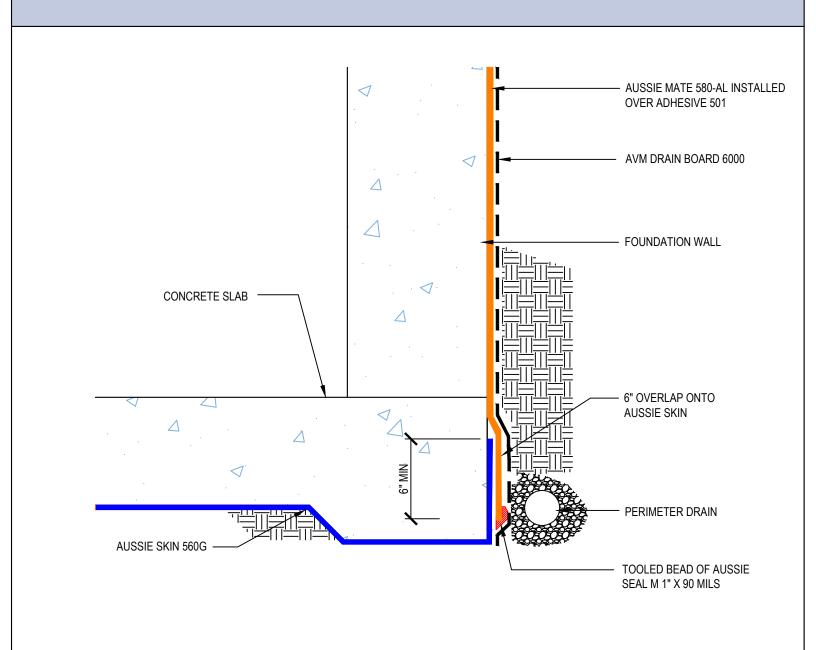

AVM System 550G/560G

DETAIL #:

Aussie Skin Installation over Aussie Membrane 500/502/520.

### Notes:

1. Aussie Skin 550G and 560G are Heavy Duty, Easy to Install, Puncture Resistant Sheet Waterproofing Membranes with added technologies creating excellent adhesion between the membrane and wet Concrete or Shotcrete. Aussie Skin 560G is an approved methane/VOC barrier.