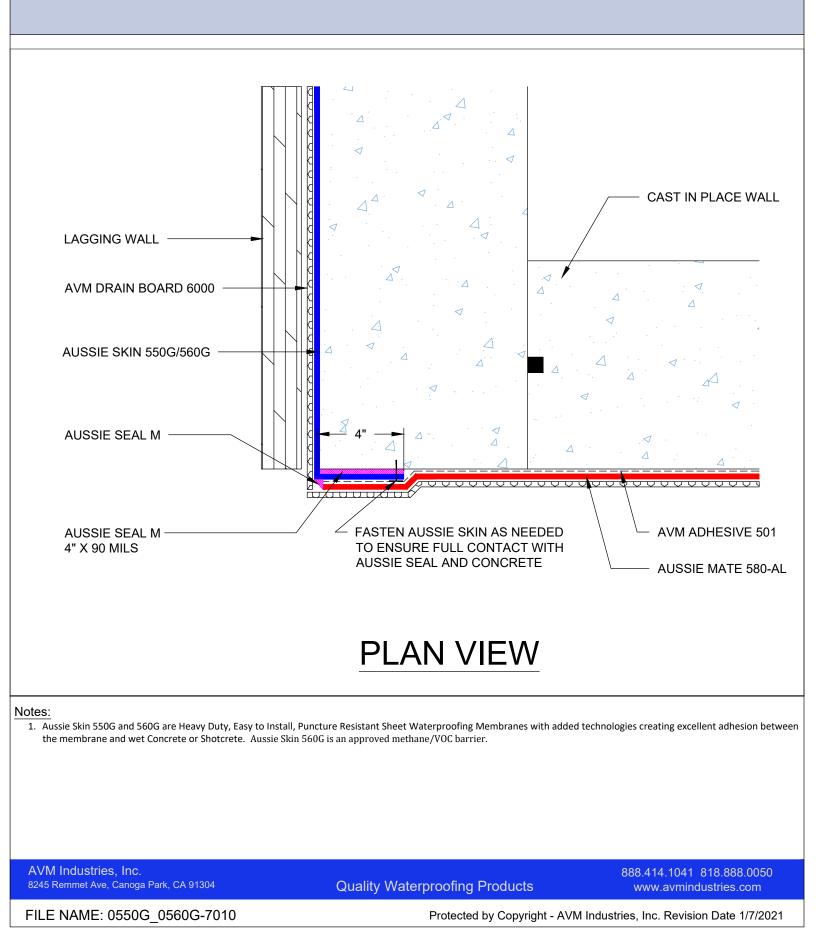

AVM Industries, Inc. 8245 Remmet Ave, Canoga Park, CA 91304

**Quality Waterproofing Products** 

888.414.1041 818.888.0050 www.avmindustries.com

FILE NAME: 0550G\_0560G-6265

FILE NAME: 0550G 0560G-7000

8245 Remmet Ave, Canoga Park, CA 91304

Quality Waterproofing Products

888.414.1041 818.888.0050 www.avmindustries.com

DETAIL #: 0550G\_0560G-7010 AVM System 550G/560G

Aussie Skin Lagging Wall to Aussie Mate Free Standing Wall Transition

AVM-550G\_560G-7020

#### Notes:

1. Aussie Skin 550G and 560G are Heavy Duty, Easy to Install, Puncture Resistant Sheet Waterproofing Membranes with added technologies creating excellent adhesion between the membrane and wet Concrete or Shotcrete. Aussie Skin 560G is an approved methane/VOC barrier.