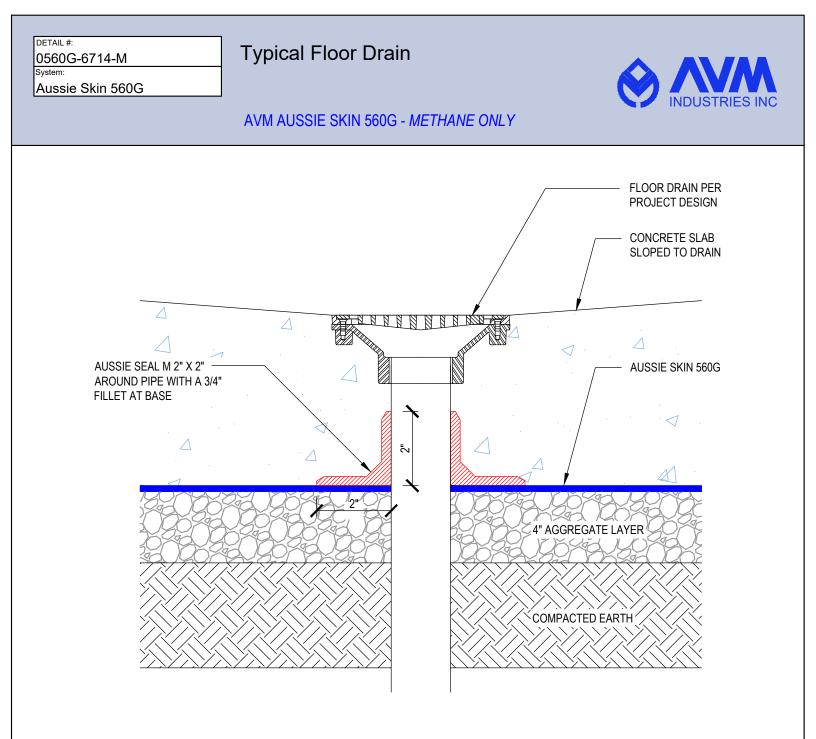

#### Notes:

- 1. Aussie Skin 56G0 is a Methane and Shotcete Approved Heavy Duty, Easy to Install, Puncture Resistant Sheet Waterproofing Membrane with added technologies creating excellent adhesion between the membrane and wet Concrete or Shot-Crete.
- 2. All surfaces must be clean and sound before installing the lap joints. (Remove excess sand before applying double sided tape)

AVM Industries, Inc. 8245 Remmet Ave, Canoga Park, CA 91304

**Quality Waterproofing Products** 

888.414.1041 818.888.0050 www.avmindustries.com

FILE NAME: 0560G-6714-M