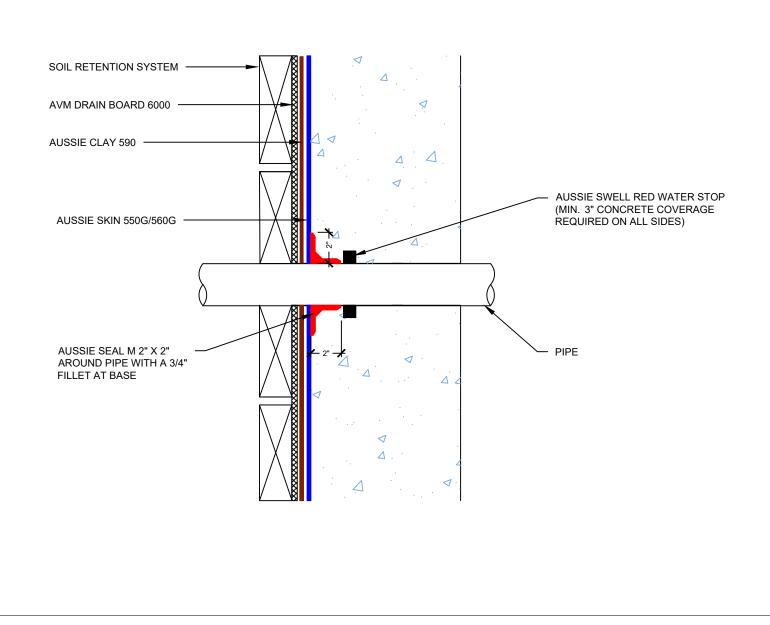

AVM Industries, Inc. 8245 Remmet Ave, Canoga Park, CA 91304

Quality Waterproofing Products

888.414.1041 818.888.0050 www.avmindustries.com

FILE NAME: 0550G\_0560G-4000

DETAIL #: AVM-0550G\_0560G-4002 AVM System 550G/560G

Multiple Pipe Penetration Sealant on Sanded Side - Single System

# Aussie Skin 550G/560G

### NOTES:

- Aussie Skin 550G and 560G are Heavy Duty, Easy to Install, Puncture Resistant Sheet Waterproofing Membranes with added technologies creating excellent adhesion between the membrane and wet Concrete or Shotcrete. Aussie Skin 560G is an approved methane/VOC barrier.
- 2. PVC or metal pipe must be clean and free of foreign matter that would prevent Aussie Seal M adhesion.
- 3. 6" minimum spacing required between multiple pipes. Closer spacing may be allowed with specific limitations and required enhancements prior to job start in writing from AVM

## Quality Waterproofing Products

888.414.1041 818.888.0050 www.avmindustries.com

FILE NAME: 0550G 0560G-4002