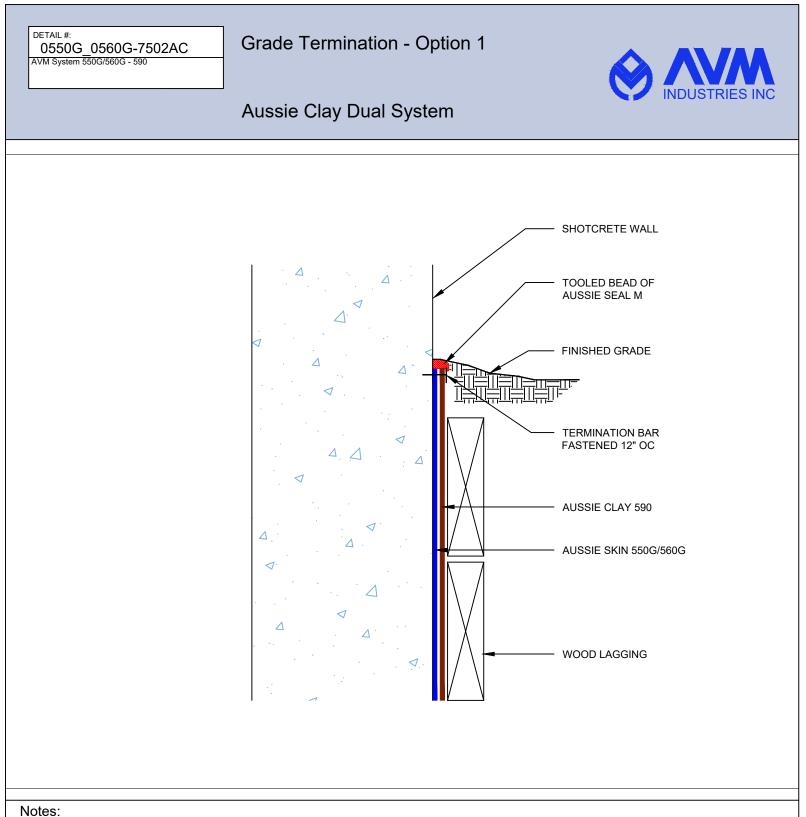

AVM Industries. Inc. 8245 Remmet Ave, Canoga Park, CA 91304

**Quality Waterproofing Products** 

888.414.1041 818.888.0050 www.avmindustries.com

FILE NAME: 0550G-4100AC

- 1. Aussie Clay & Aussie Clay PL are bentonite sheet membranes for waterproofing below-grade vertical and horizontal surfaces, including blindside and backfilled applications. Aussie Clay can be used with shotcrete or cast in place concrete in hydrostatic or non-hydrostatic conditions.
- Aussie Skin 550G & 560G are Heavy Duty, Easy to Install, Puncture Resistant Sheet Waterproofing Membranes with added technologies creating 2. excellent adhesion between membrane & wet concrete or shotcrete. Aussie Skin 560G is an approved methane/VOC barrier.

AVM Industries, Inc. 8245 Remmet Ave, Canoga Park, CA 91304

**Quality Waterproofing Products** 

888.414.1041 818.888.0050 www.avmindustries.com

FILE NAME: 0550G\_0560G-7502AC

### Aussie Clay Dual System

- 1. Aussie Clay & Aussie Clay PL are bentonite sheet membranes for waterproofing below-grade vertical and horizontal surfaces, including blindside and backfilled applications. Aussie Clay can be used with shotcrete or cast in place concrete in hydrostatic or non-hydrostatic conditions.
- 2. Aussie Skin 550G & 560G are Heavy Duty, Easy to Install, Puncture Resistant Sheet Waterproofing Membranes with added technologies creating excellent adhesion between membrane & wet concrete or shotcrete. Aussie Skin 560G is an approved methane/VOC barrier.

AVM Industries, Inc. 8245 Remmet Ave, Canoga Park, CA 91304

Quality Waterproofing Products

888.414.1041 818.888.0050 www.avmindustries.com

FILE NAME: 0550G\_0560G-7505AC

DETAIL #: 0560G-0002-M

System:

Aussie Skin 560G