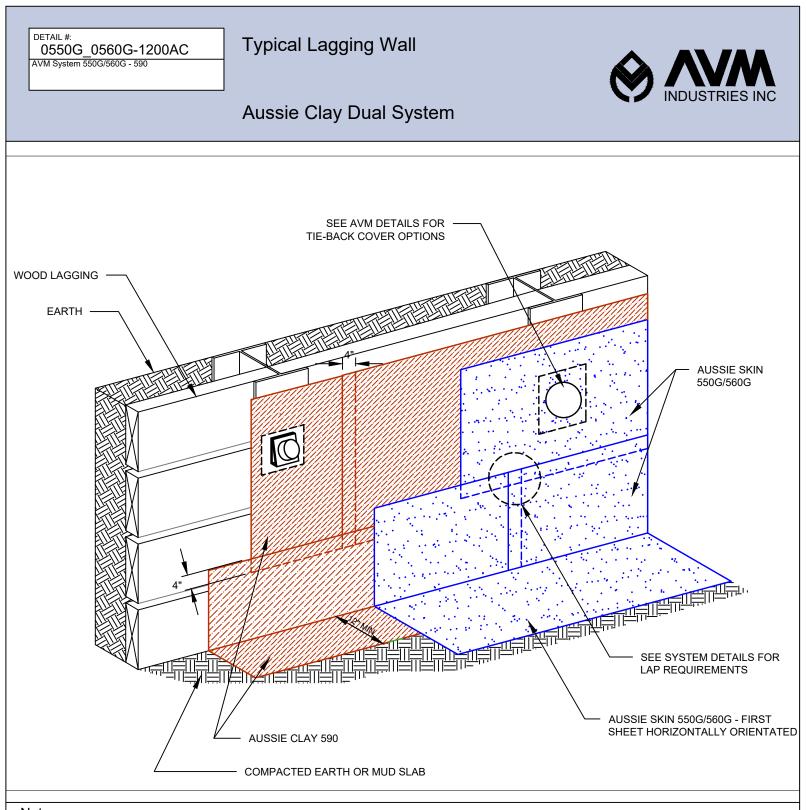

### Notes:

- 1. Aussie Clay & Aussie Clay PL are bentonite sheet membranes for waterproofing below-grade vertical and horizontal surfaces, including blindside and backfilled applications. Aussie Clay can be used with shotcrete or cast in place concrete in hydrostatic or non-hydrostatic conditions.
- 2. Aussie Skin 550G & 560G are Heavy Duty, Easy to Install, Puncture Resistant Sheet Waterproofing Membranes with added technologies creating excellent adhesion between membrane & wet concrete or shotcrete. Aussie Skin 560G is an approved methane/VOC barrier.

AVM Industries, Inc. 8245 Remmet Ave, Canoga Park, CA 91304

Quality Waterproofing Products

888.414.1041 818.888.0050 www.avmindustries.com

FILE NAME: 0550G\_0560G-1200AC

DETAIL #: 0550G\_0560G -1212AC AVM System 550G/560G - 590