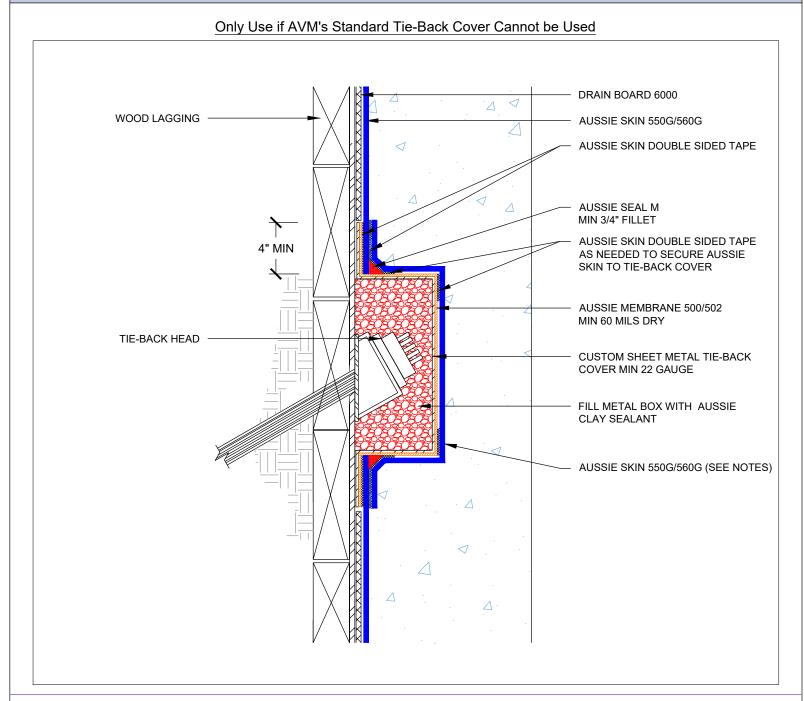

AVM Industries, Inc. 8245 Remmet Ave, Canoga Park, CA 91304

Quality Waterproofing Products

888.414.1041 818.888.0050 www.avmindustries.com

FILE NAME: 0550G\_0560G-1530

AVM-0550G\_0560G-1531

Aussie Skin 550G/560G

# Detensioned Tie-Back Box-out Single Layer System

# Notes:

1. Aussie Skin 550G and 560G are Heavy Duty, Easy to Install, Puncture Resistant Sheet Waterproofing Membranes with added technologies creating excellent adhesion between the membrane and wet Concrete or Shotcrete. Aussie Skin 560G is an approved methane/VOC barrier.

AVM Industries, Inc. 8245 Remmet Ave, Canoga Park, CA 91304 Quality Waterproofing Products

888.414.1041 818.888.0050 www.avmindustries.com

FILE NAME: 0550G\_0560G-1531

DETAIL #: 0550G\_0560G-1532 AVM System 550G/560G