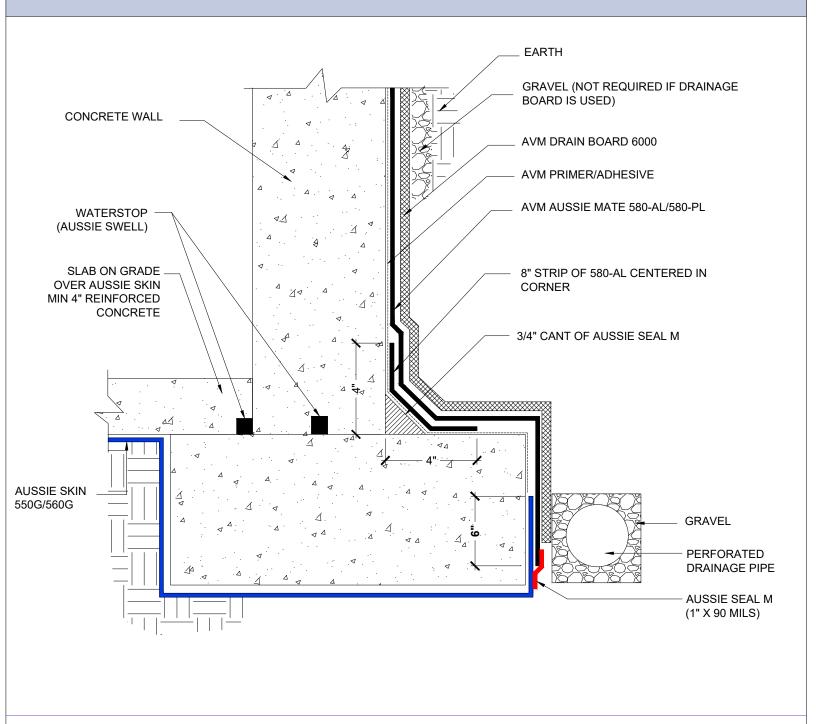

### AVM-0550G\_0560G-0004

AVM System 550G/560G

Slab on Grade over Aussie Skin, Concrete Walls (Aussie Mate)

AVM Industries, Inc. 8245 Remmet Ave, Canoga Park, CA 91304

Quality Waterproofing Products

888.414.1041 818.888.0050 www.avmindustries.com

FILE NAME: 0550G\_0560G-0004

AVM-0550G\_0560G-0006 AVM System 550G/560G Slab on Grade over Aussie Skin, Concrete Walls (520)

1. Aussie Skin 550G and 560G are Heavy Duty, Easy to Install, Puncture Resistant Sheet Waterproofing Membranes with added technologies creating excellent adhesion between the membrane and wet Concrete or Shotcrete. Aussie Skin 560G is an approved methane/VOC barrier.