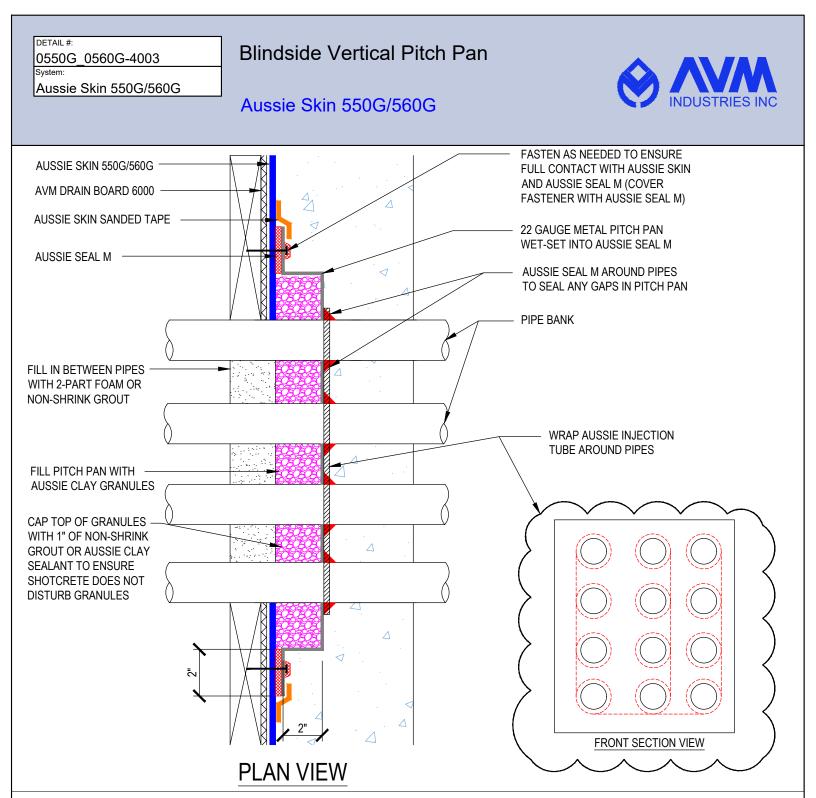

## FILE NAME: 0550G\_0560G-4003

```
Notes:
```

1. Aussie Skin 550G and 560G are Heavy Duty, Easy to Install, Puncture Resistant Sheet Waterproofing Membranes with added technologies creating excellent adhesion between the membrane and wet Concrete or Shotcrete. Aussie Skin 560G is an approved methane/VOC barrier.

AVM Industries, Inc. 8245 Remmet Ave, Canoga Park, CA 91304

**Quality Waterproofing Products** 

888.414.1041 818.888.0050 www.avmindustries.com

FILE NAME: 0550G\_0560G-4004

DETAIL #:

AVM-550G\_0560G-4005

AVM System 550G/560G