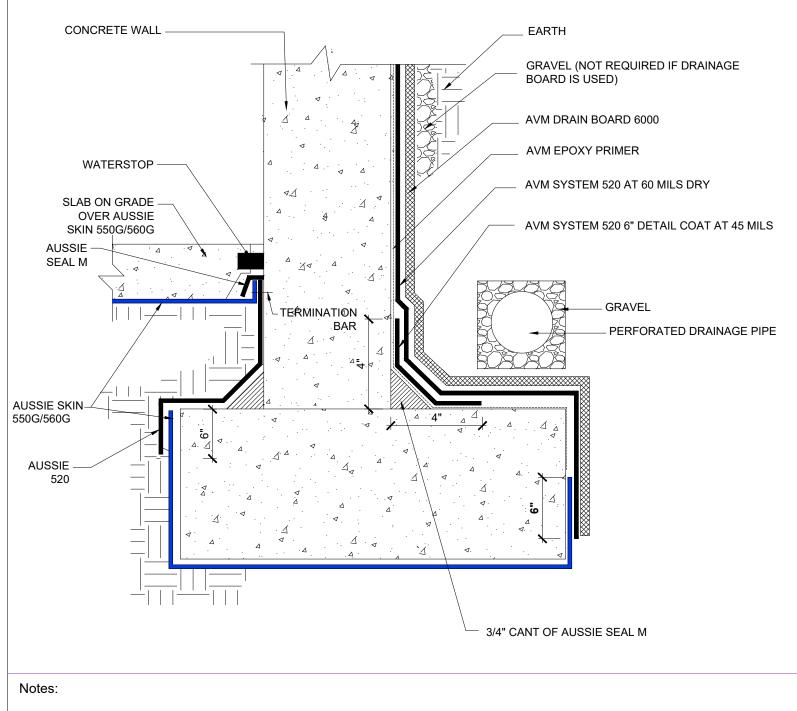

AVM Industries, Inc. 8245 Remmet Ave, Canoga Park, CA 91304

Quality Waterproofing Products

888.414.1041 818.888.0050 www.avmindustries.com

FILE NAME: 0550G\_0560G-0004

AVM-0550G\_0560G-0006 AVM System 550G/560G Slab on Grade over Aussie Skin, Concrete Walls (520)