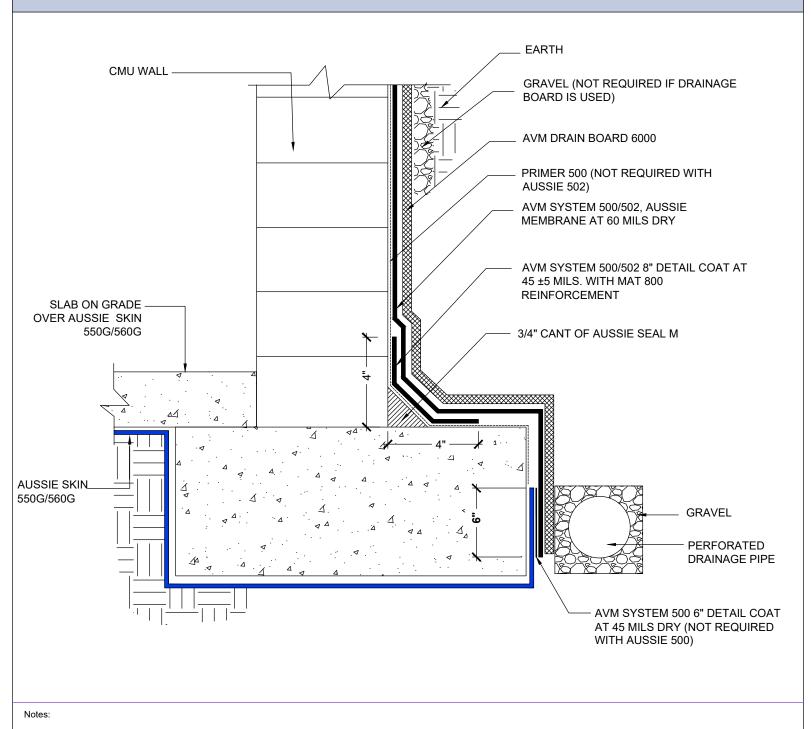

AVM Industries, Inc. 8245 Remmet Ave, Canoga Park, CA 91304

Quality Waterproofing Products

888.414.1041 818.888.0050 www.avmindustries.com

FILE NAME: 0550G\_0560G-0006

AVM System 550G/560G

Slab on Grade over Aussie Skin, CMU (Block) Walls (500/502)

AVM Industries, Inc. 8245 Remmet Ave, Canoga Park, CA 91304

Quality Waterproofing Products

888.414.1041 818.888.0050 www.avmindustries.com

FILE NAME: 0550G\_0560G-0008

AVM System 550G/560G

Slab on Grade over Aussie Skin, CMU (Block) Walls (520)

8245 Remmet Ave, Canoga Park, CA 91304

AVM Industries, Inc.

Quality Waterproofing Products

888.414.1041 818.888.0050 www.avmindustries.com

FILE NAME: 0550G\_0560G-0010

AVM-0550G\_560G-0012 AVM System 550G/560G Slab on Grade over Aussie Skin, Concrete Walls, Minimal Exposed Footing (500/502)