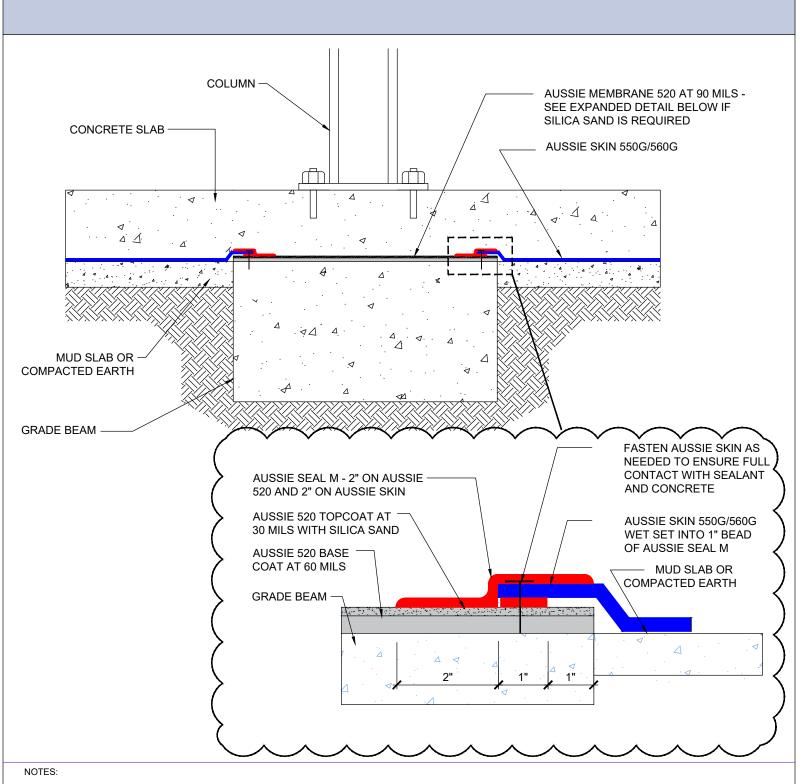

AVM Industries, Inc. 8245 Remmet Ave, Canoga Park, CA 91304

**Quality Waterproofing Products** 

888.414.1041 818.888.0050 www.avmindustries.com

FILE NAME: 0550G\_0560G-2550

DETAIL #: AVM-0550G\_0560G-2610

AVM System 550G/560G

Pile Cap Detail - Hydrostatic

1. Aussie Skin 550G and 560G are Heavy Duty, Easy to Install, Puncture Resistant Sheet Waterproofing Membranes with added technologies creating excellent adhesion between the membrane and wet Concrete or Shotcrete. Aussie Skin 560G is an approved methane/VOC barrier.

- 2. Concrete Surface must be free of dirt, debris, release agents and anything else that might inhibit bonding.
- 3. Concrete surface must be structurally sound, uniform and finished with a light broom finish.
- 4. Aussie Membrane 520 must cure 24 hours prior to concrete placement.

AVM Industries, Inc. 8245 Remmet Ave, Canoga Park, CA 91304

**Quality Waterproofing Products** 

888.414.1041 818.888.0050 www.avmindustries.com

FILE NAME: 0550G\_0560G-2610