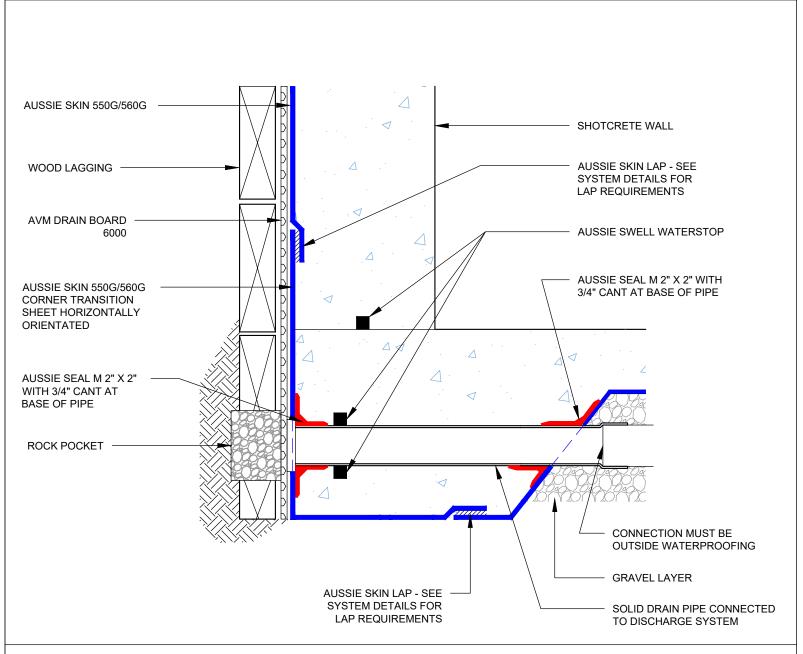

Blind Side Waterproofing over Concrete/Shotcrete

# Aussie Clay Dual System - Hydrostatic SHOTCRETE WALL AUSSIE CLAY 590 Δ AUSSIE SKIN LAP - SEE SYSTEM DETAILS FOR LAP REQUIREMENTS RETAINED EARTH AUSSIE SKIN 550G/0560G Δ CONCRETE/SHOTCRETE 1. **RETAINING WALL** AUSSIE SWELL WATERSTOP MIN 3" COVERAGE AUSSIE SKIN 550G/0560G CORNER TRANSITION SHEET Δ $\Delta$ HORIZONTALLY ORIENTATED Δ

### Notes:

1. Aussie Clay & Aussie Clay PL are bentonite sheet membranes for waterproofing below-grade vertical and horizontal surfaces, including blindside and backfilled applications. Aussie Clay can be used with shotcrete or cast in place concrete in hydrostatic or non-hydrostatic conditions.

AUSSIE SKIN LAP - SEE SYSTEM DETAILS FOR LAP REQUIREMENTS

Aussie Skin 550G & 560G are Heavy Duty, Easy to Install, Puncture Resistant Sheet Waterproofing Membranes with added technologies creating 2. excellent adhesion between membrane & wet concrete or shotcrete. Aussie Skin 560G is an approved methane/VOC barrier.

AVM Industries, Inc. 8245 Remmet Ave, Canoga Park, CA 91304

Quality Waterproofing Products

888,414,1041 818,888,0050 www.avmindustries.com

1

Λ

FILE NAME: 0550G 0560G-1214AC

COMPACTED EARTH OR MUD SLAB