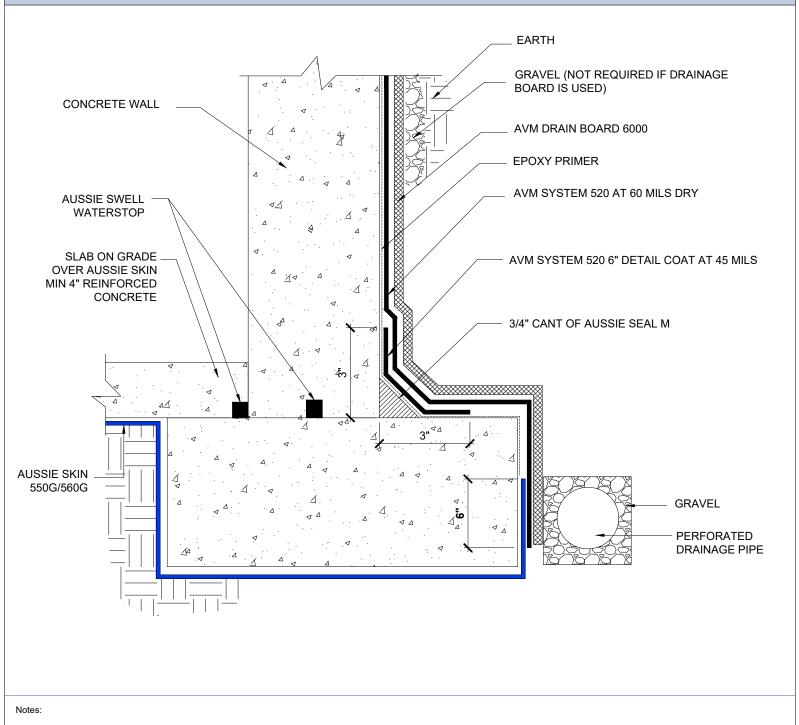

AVM Industries, Inc. 8245 Remmet Ave, Canoga Park, CA 91304

Quality Waterproofing Products

888.414.1041 818.888.0050 www.avmindustries.com

FILE NAME: 0550G\_0560G-0004

AVM-0550G\_0560G-0006 AVM System 550G/560G Slab on Grade over Aussie Skin, Concrete Walls (520)

AVM Industries, Inc. 8245 Remmet Ave, Canoga Park, CA 91304

Quality Waterproofing Products

888.414.1041 818.888.0050 www.avmindustries.com

FILE NAME: 0550G\_0560G-0006

AVM System 550G/560G

Slab on Grade over Aussie Skin, CMU (Block) Walls (500/502)

1. Aussie Skin 550G and 560G are Heavy Duty, Easy to Install, Puncture Resistant Sheet Waterproofing Membranes with added technologies creating excellent adhesion between the membrane and wet Concrete or Shotcrete. Aussie Skin 560G is an approved methane/VOC barrier.