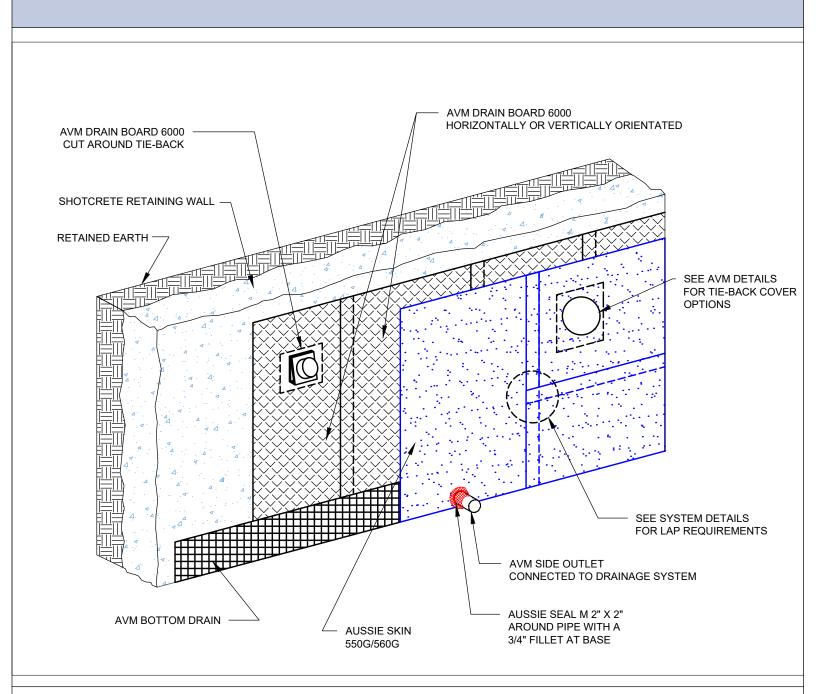

Typical Lagging Wall Shotcrete Retaining Single Layer System

# Notes:

1. Aussie Skin 550G and 560G are Heavy Duty, Easy to Install, Puncture Resistant Sheet Waterproofing Membranes with added technologies creating excellent adhesion between the membrane and wet Concrete or Shotcrete. Aussie Skin 560G is an approved methane/VOC barrier.