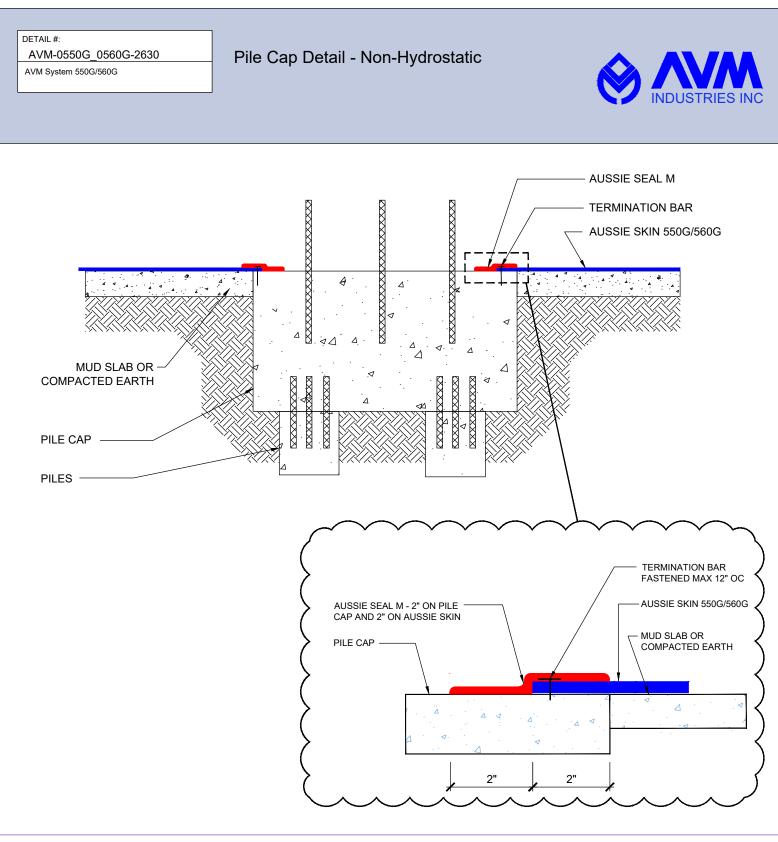

## Notes:

1. Aussie Skin 550G and 560G are Heavy Duty, Easy to Install, Puncture Resistant Sheet Waterproofing Membranes with added technologies creating excellent adhesion between the membrane and wet Concrete or Shotcrete. Aussie Skin 560G is an approved methane/VOC barrier.

AVM Industries, Inc. 8245 Remmet Ave, Canoga Park, CA 91304

Quality Waterproofing Products

888.414.1041 818.888.0050 www.avmindustries.com

FILE NAME: 0550G\_0560G-2630

- 1. Aussie Skin 550G and 560G are Heavy Duty, Easy to Install, Puncture Resistant Sheet Waterproofing Membranes with added technologies creating excellent adhesion between the membrane and wet Concrete or Shotcrete. Aussie Skin 560G is an approved methane/VOC barrier.
- 2. Steel must be clean and rust free prior to applying Aussie Seal M.
- 3. Aussie Skin target sheet only necessary if field sheet is not cut tightly around pipe with gaps >1/4"

AVM Industries, Inc. 8245 Remmet Ave, Canoga Park, CA 91304

Quality Waterproofing Products

888.414.1041 818.888.0050 www.avmindustries.com

FILE NAME: 0550G\_0560G-2800

1. Aussie Skin 550G and 560G are Heavy Duty, Easy to Install, Puncture Resistant Sheet Waterproofing Membranes with added technologies creating excellent adhesion between the membrane and wet Concrete or Shotcrete. Aussie Skin 560G is an approved methane/VOC barrier.