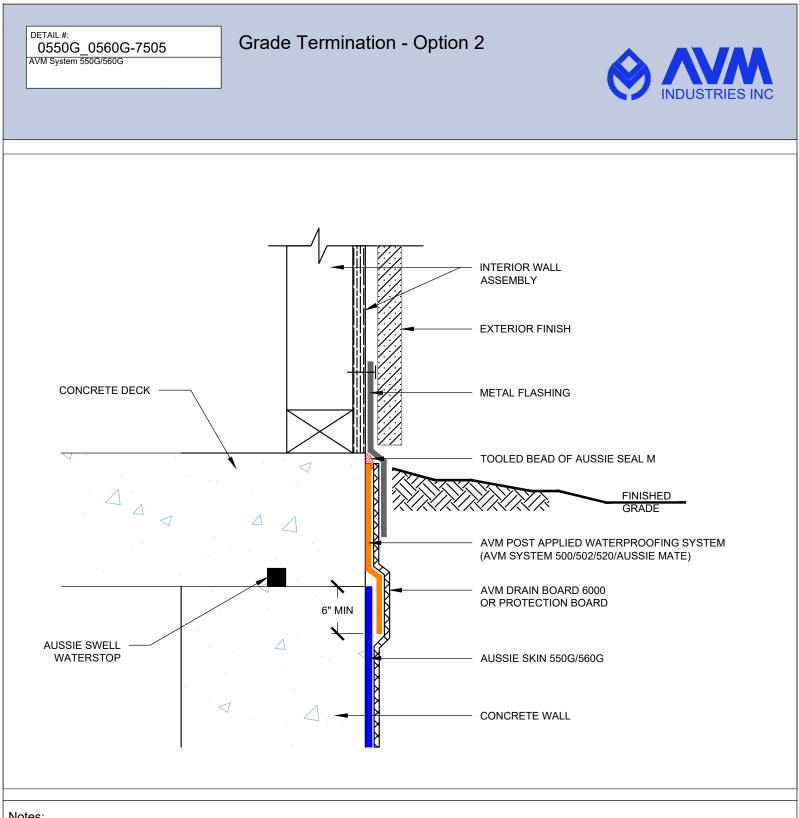

AVM Industries, Inc. 8245 Remmet Ave, Canoga Park, CA 91304

**Quality Waterproofing Products** 

888.414.1041 818.888.0050 www.avmindustries.com

FILE NAME: 0550G 0560G-7505

## Notes:

- Aussie Skin 550G and 560G are Heavy Duty, Easy to Install, Puncture Resistant Sheet Waterproofing Membranes with added technologies creating excellent adhesion between the membrane and wet Concrete or Shotcrete. Aussie Skin 560G is an approved methane/VOC barrier.
   This repair procedure is intended for large areas of damage (cutout areas, misplaced penetrations, etc.). Please refer to AVM Detail
- 0550G/0560G-8004 for repair procedures for small cuts and punctures.