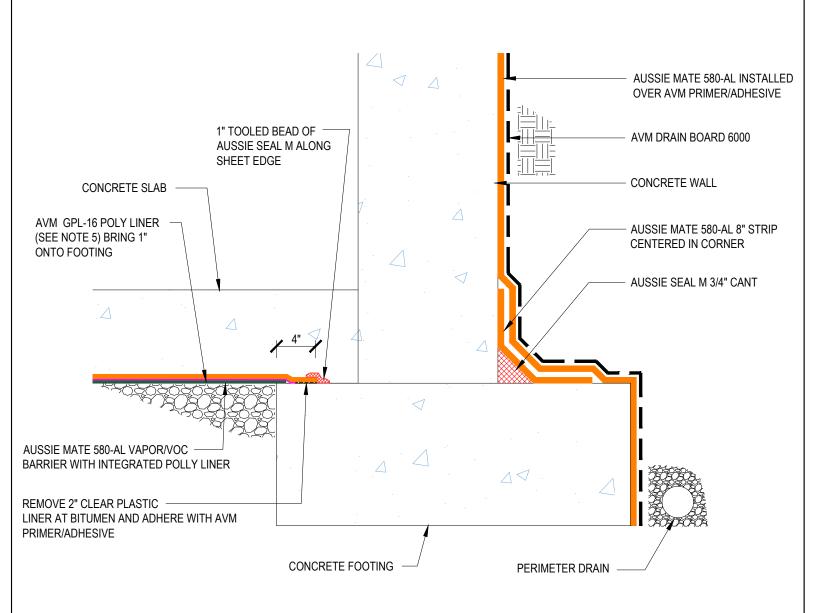

DETAIL #:
0580-AL-0002
System:
Aussie Mate 580-AL

## Backfilled Wall with Vapor Barrier Under Slab

## **AVM AUSSIE MATE 580-AL**

## Notes:

- 1. Aussie Mate 580-AL is an LARR approved Waterproofing membrane and Methane Barrier.
- 2. Aussie Mate 580-AL is a UV stable, heavy duty bituminous sheet membrane with aluminum protection layer for Below-Grade waterproofing applications and is available in a 60 mil or 80 mil thickness. Aussie Mate 580-AL may also be used as a methane and/or vapor barrier under horizontal slabs on grade.
- 3. All Aussie Mate overlaps must be minimum 2-1/2" See "Lapping Details" for more information
- 4. When installed under slab do not remove integrated poly liner (release liner).
- 5. GPL-16 is required if the substrate is crushed rock or irregular and is not required with a compacted dirt substrate.