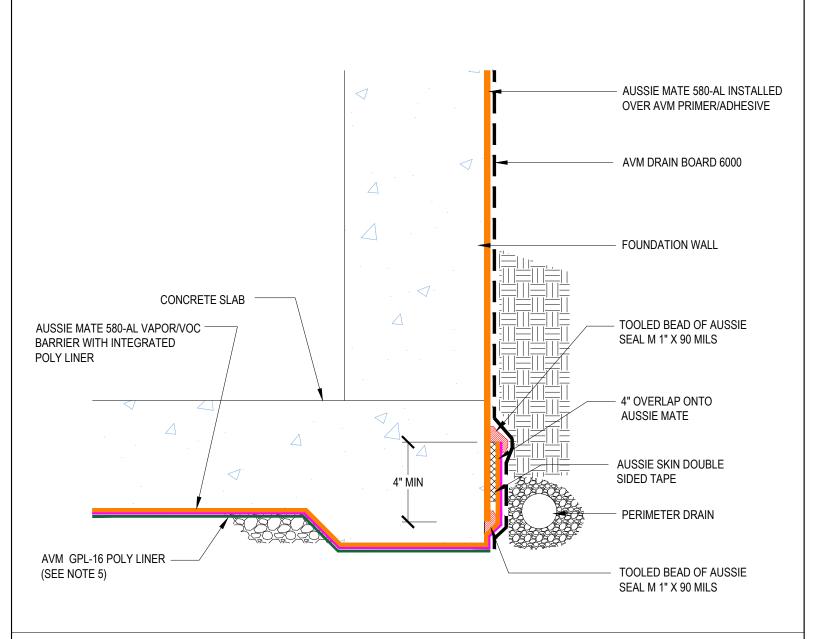

DETAIL #: 0580-AL-0004

<sup>System:</sup> Aussie Mate 580-AL Transition to Vapor Barrier Flush Footing

Notes:

- 1. Aussie Mate 580-AL is an LARR approved Waterproofing membrane and Methane Barrier.
- 2. Aussie Mate 580-AL is a UV stable, heavy duty bituminous sheet membrane with aluminum protection layer for Below-Grade waterproofing applications and is available in a 60 mil or 80 mil thickness. Aussie Mate 580-AL may also be used as a methane and/or vapor barrier under horizontal slabs on grade.
- 3. All Aussie Mate overlaps must be minimum 2-1/2" See "Lapping Details" for more information
- 4. When installed under slab do not remove integrated poly liner (release liner).
- 5. GPL-16 is recommended for crushed rock or irregular substrates and is not needed for compacted earth substrates.