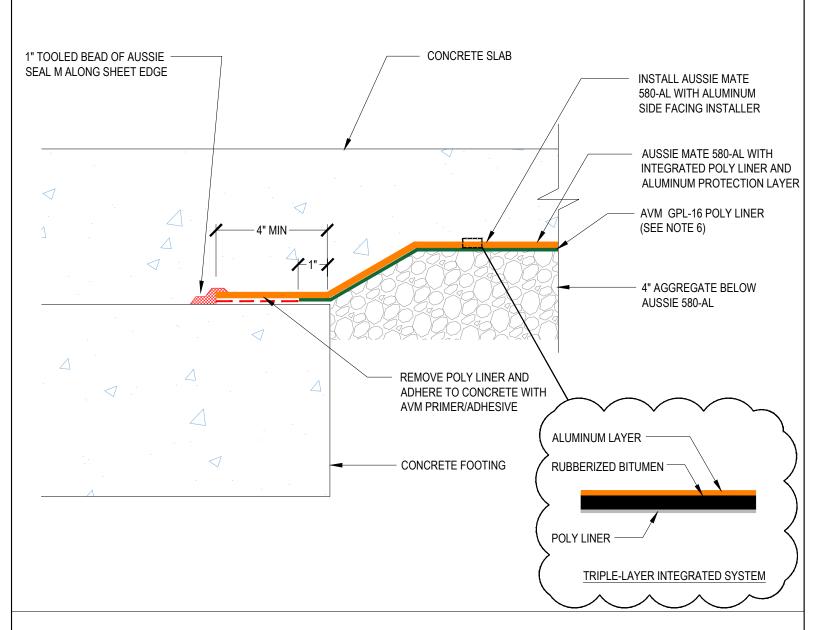

## Typical Horizontal Membrane Termination

AVM AUSSIE MATE 580-AL METHANE / VOC BARRIER ONLY

## Notes

- 1. Aussie Mate 580-AL is an LARR approved Waterproofing membrane and Methane Barrier.
- 2. Aussie Mate 580-AL is a UV stable, heavy duty bituminous sheet membrane with aluminum protection layer for Below-Grade waterproofing applications and is available in a 60 mil or 80 mil thickness. Aussie Mate 580-AL may also be used as a methane and/or vapor barrier under horizontal slabs on grade.
- 3. All Aussie Mate overlaps must be minimum 2-1/2" See "Lapping Details" for more information
- 4. When installed under slab do not remove integrated poly liner (release liner).
- 5. Shown without protection. Consult with Methane Engineer for membrane protection requirements.
- 6. GPL-16 is recommended for crushed rock or irregular substrates and is not needed for compacted earth substrates.