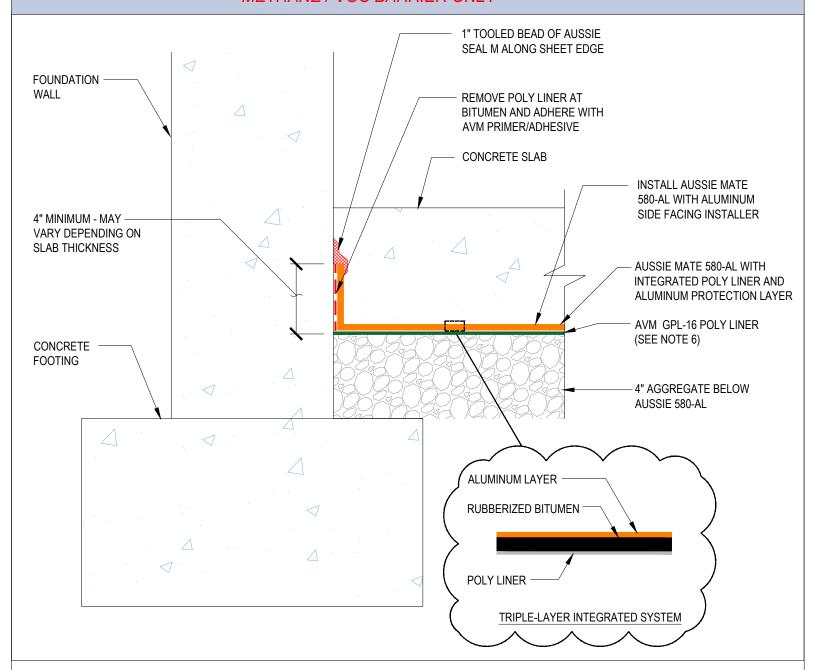

DETAIL #:

0580-AL-4018-M

System:

Aussie Mate 580-AL Methane

## **Typical Vertical Membrane Termination**

## AVM AUSSIE MATE 580-AL METHANE / VOC BARRIER ONLY

## Notes:

- 1. Aussie Mate 580-AL is an LARR approved Waterproofing membrane and Methane Barrier.
- 2. Aussie Mate 580-AL is a UV stable, heavy duty bituminous sheet membrane with aluminum protection layer for Below-Grade waterproofing applications and is available in a 60 mil or 80 mil thickness. Aussie Mate 580-AL may also be used as a methane and/or vapor barrier under horizontal slabs on grade.
- 3. All Aussie Mate overlaps must be minimum 2-1/2" See "Lapping Details" for more information
- 4. When installed under slab do not remove integrated poly liner (release liner).
- 5. Shown without protection. Consult with Methane Engineer for membrane protection requirements.
- 6. GPL-16 is recommended for crushed rock or irregular substrates and is not needed for compacted earth substrates.