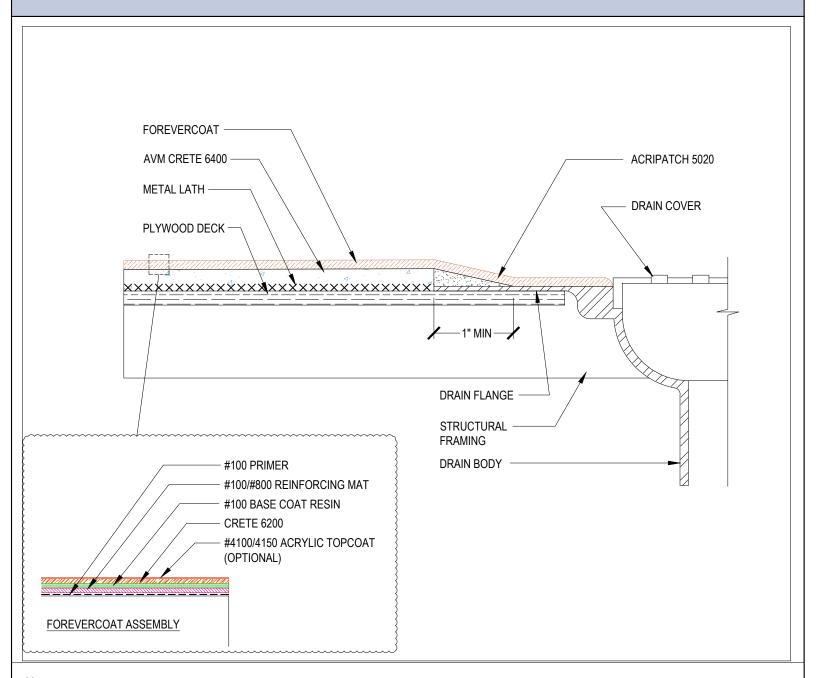

DETAIL #:
0100-FEC-752-P-CS
AVM System 100
Forevercoat

## Drain Assembly Over Plywood Substrate

**AVM System 100 Forevercoat** 

## Notes

- 1. Stop AVM Crete 6400 at least 2" before drain opening leaving a minimum of 2" exposed flange.
- 2. Install Acripatch 5020 to transition from Crete 6400 to flange leaving a minimum 1" of flange exposed for direct membrane bonding.
- 3. Ensure drain sits low enough and that there is sufficient slope to properly drain the water.
- 4. Drain Flange Remove all paints, primers, oils or foreign material by abrading / sanding to bare steel prior to full system application.
- 5. Base resin and reinforcement may be installed into properly prepared drain body.
- 6. Do not block weep holes.
- 7. See application instructions for full system recommendations and requirements.