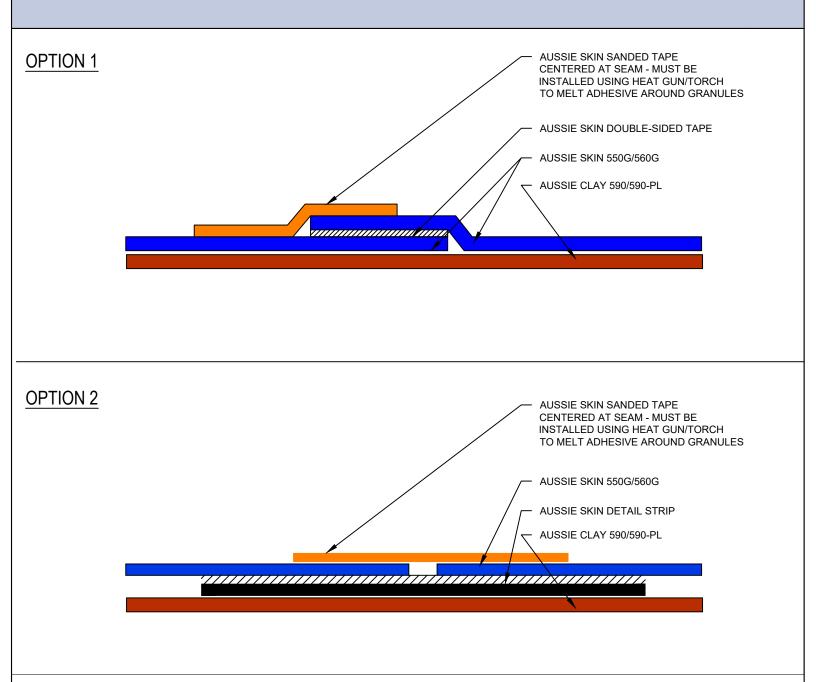

System:

Aussie Skin 550G/560G

Aussie Skin Non-Factory Laps (Heat) Shotcrete Hydrostatic Conditions Aussie Skin 550G/560G

## Notes:

- 1. Aussie Skin 550G is a Heavy, Duty, Easy to Install, Puncture Resistant Sheet Waterproofing Membrane with added technologies creating excellent adhesion between the membrane and wet Concrete or Shot-Crete. Creating excellent adhesion between the membrane and wet Concrete or Shot-Crete.
- 2. All surfaces must be clean and sound before installing the lap joints. (Remove excess sand before applying double sided tape)