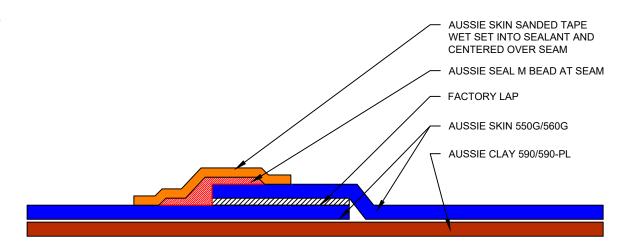

DETAIL #:

0550G\_0560G-6006

System

Aussie skin 550G/560G

## Aussie Skin Factory Laps in Shotcrete Hydrostatic Conditions

Aussie Skin 550G/560G

## **OPTION 2**

## Notes:

- 1. Aussie Skin 550G is a Heavy, Duty, Easy to Install, Puncture Resistant Sheet Waterproofing Membrane with added technologies creating excellent adhesion between the membrane and wet Concrete or Shot-Crete. Creating excellent adhesion between the membrane and wet Concrete or Shot-Crete.
- 2. All surfaces must be clean and sound before installing the lap joints. (Remove excess sand before applying double sided tape)