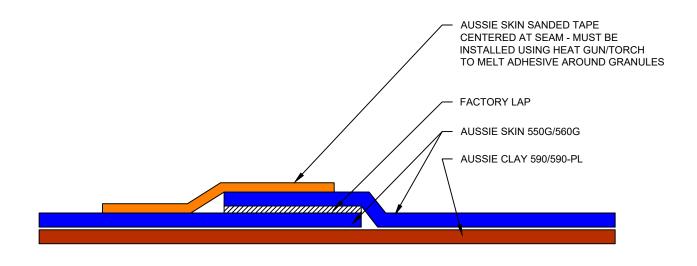

DETAIL #:

0550G\_0560G-6006

System

Aussie skin 550G/560G

## Aussie Skin Factory Laps in Shotcrete Hydrostatic Conditions

Aussie Skin 550G/560G

## **OPTION 1**

## Notes:

- 1. Aussie Skin 550G is a Heavy, Duty, Easy to Install, Puncture Resistant Sheet Waterproofing Membrane with added technologies creating excellent adhesion between the membrane and wet Concrete or Shot-Crete. Creating excellent adhesion between the membrane and wet Concrete or Shot-Crete.
- 2. All surfaces must be clean and sound before installing the lap joints. (Remove excess sand before applying double sided tape)